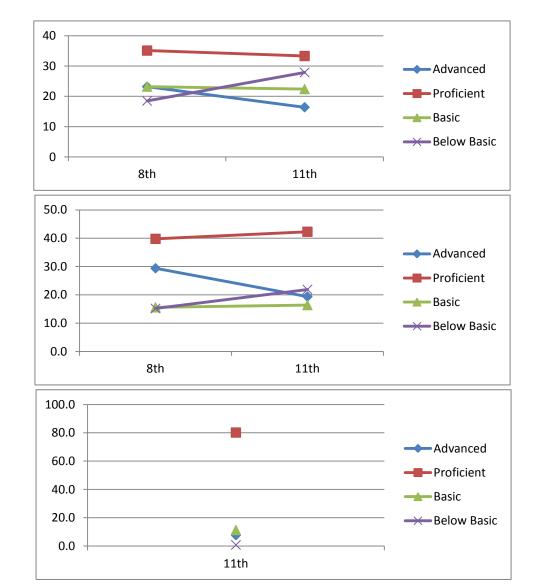

| Math        |           |           |           |           |           |
|-------------|-----------|-----------|-----------|-----------|-----------|
| Advanced    | 32.8      | 22.7      | 33.5      | 28.8      | 19.8      |
| Proficient  | 35.8      | 35.2      | 25.7      | 34.7      | 26.6      |
| Basic       | 19.6      | 19.9      | 20.6      | 18.5      | 21.4      |
| Below Basic | 11.8      | 22.2      | 20.2      | 18.0      | 32.3      |
|             | 5th       | 6th       | 7th       | 8th       | 11th      |
|             | 2004-2005 | 2005-2006 | 2006-2007 | 2006-2007 | 2010-2011 |
|             |           |           |           |           |           |

| Reading     |           |           |           |           |           |
|-------------|-----------|-----------|-----------|-----------|-----------|
| Advanced    | 18.5      | 22.7      | 21.6      | 45.5      | 27.6      |
| Proficient  | 41.5      | 26.9      | 34.4      | 30.6      | 34.9      |
| Basic       | 22.0      | 29.6      | 24.8      | 11.7      | 18.8      |
| Below Basic | 18.0      | 20.8      | 19.3      | 12.2      | 18.8      |
|             | 5th       | 6th       | 7th       | 8th       | 11th      |
|             | 2004-2005 | 2005-2006 | 2006-2007 | 2006-2007 | 2010-2011 |

| Writing     |           |           |
|-------------|-----------|-----------|
| Advanced    | 1.4       | 19.5      |
| Proficient  | 64.5      | 60.0      |
| Basic       | 30.9      | 17.9      |
| Below Basic | 3.2       | 2.6       |
|             | 8th       | 11th      |
|             | 2006-2007 | 2010-2011 |