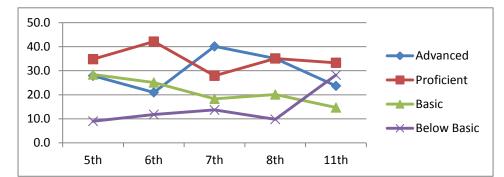

| West Perry Cl       | ass of 2003  |  |
|---------------------|--------------|--|
| Math                |              |  |
| Advanced            | 17.1         |  |
| Proficient          | 26.9         |  |
| Basic               | 29.5         |  |
| Below Basic         | 26.5         |  |
|                     | 11th         |  |
|                     | 2001-2002    |  |
|                     |              |  |
|                     |              |  |
| Reading             |              |  |
| Advanced            | 9.0          |  |
| Proficient          | 43.3         |  |
| Basic               | 26.2         |  |
| Below Basic         | 21.5         |  |
|                     | 11th         |  |
|                     | 2001-2002    |  |
|                     |              |  |
|                     |              |  |
| \A/witing           |              |  |
| Writing<br>Advanced | 13.9         |  |
|                     | 56.3         |  |
| Proficient          | 56.3<br>13.4 |  |
| Basic               |              |  |
| Below Basic         | 16.4         |  |
|                     | 11th         |  |
|                     | 2001-2002    |  |