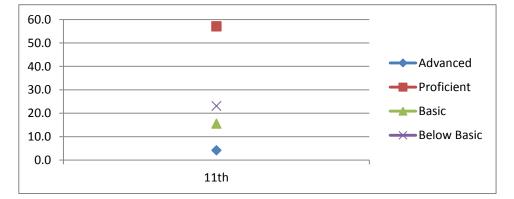

| writing     |           |           |
|-------------|-----------|-----------|
| Advanced    | 14.1      | 14.5      |
| Proficient  | 46.9      | 69.7      |
| Basic       | 17.2      | 12.7      |
| Below Basic | 21.8      | 3.2       |
|             | 8th       | 11th      |
|             | 2002-2003 | 2005-2006 |