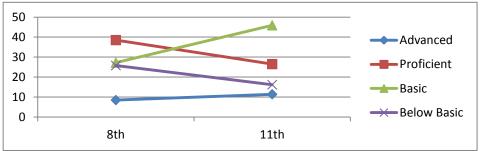

| West Perry Cl<br>Math<br>Advanced<br>Proficient<br>Basic<br>Below Basic | 49.0<br>32.0<br>11.0<br>7.0<br>3rd               | 33.5<br>11.1<br>19.8<br>4th                      | 32.8<br>25.1                | 25.2<br>34.2<br>21.3<br>19.3<br>6th<br>2008-2009 | 44.7<br>28.6<br>13.1<br>13.6<br>7th<br>2009-2010 | 51.5<br>29.7<br>10.4<br>8.4<br>8th<br>2010-2011 | 11th<br>2013-2014 | 40.0 30.0 20.0 10.0  | Advanced<br>Proficient<br>Basic<br>Below Basic                                       |
|-------------------------------------------------------------------------|--------------------------------------------------|--------------------------------------------------|-----------------------------|--------------------------------------------------|--------------------------------------------------|-------------------------------------------------|-------------------|----------------------|--------------------------------------------------------------------------------------|
| <b>Reading</b><br>Advanced<br>Proficient<br>Basic<br>Below Basic        | 27.0<br>35.0<br>20.0<br>18.0<br>3rd<br>2005-2006 | 20.7<br>41.3<br>19.0<br>19.0<br>4th<br>2006-2007 | 37.9<br>24.6<br>23.6<br>5th | 25.2<br>32.2<br>24.8<br>17.8<br>6th<br>2008-2009 | 33.7<br>33.2<br>21.8<br>11.5<br>7th<br>2009-2010 | 61.5<br>21.2<br>9.1<br>8.2<br>8th<br>2010-2011  | 11th<br>2013-2014 | 40.0                 | <ul> <li>Advanced</li> <li>Proficient</li> <li>Basic</li> <li>Below Basic</li> </ul> |
| <b>Writing</b><br>Advanced<br>Proficient<br>Basic<br>Below Basic        | 1.5<br>33.0<br>64.5<br>1.0<br>5th<br>2007-2008   | 22.7<br>57.8<br>16.6<br>2.8<br>8th<br>2010-2011  | 11th                        |                                                  |                                                  |                                                 |                   | 40.0<br>30.0<br>20.0 | <ul> <li>Advanced</li> <li>Proficient</li> <li>Basic</li> <li>Below Basic</li> </ul> |
| <b>Science</b><br>Advanced<br>Proficient<br>Basic<br>Below Basic        | 21.9<br>42.8<br>18.4<br>16.9<br>8th              | 11th                                             |                             |                                                  |                                                  |                                                 |                   |                      | <ul> <li>Advanced</li> <li>Proficient</li> <li>Basic</li> <li>Below Basic</li> </ul> |