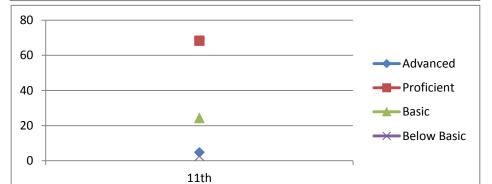

| Science |
|---------|
|---------|

| Advanced    | 6.0       |
|-------------|-----------|
| Proficient  | 19.0      |
| Basic       | 50.0      |
| Below Basic | 25.0      |
|             | 11th      |
|             | 2007-2008 |