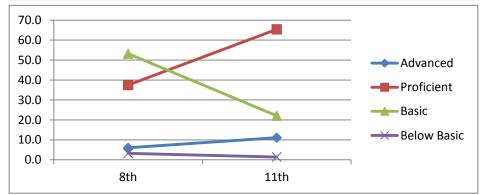

| Science     |           |           |
|-------------|-----------|-----------|
| Advanced    | 20.1      | 9.1       |
| Proficient  | 42.3      | 39.2      |
| Basic       | 20.1      | 42        |
| Below Basic | 17.5      | 9.7       |
|             | 8th       | 11th      |
|             | 2008-2009 | 2011-2012 |