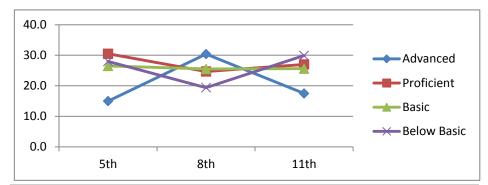

| West Perry Cl       | ass of 2003  |  |
|---------------------|--------------|--|
| Math                |              |  |
| Advanced            | 17.1         |  |
| Proficient          | 26.9         |  |
| Basic               | 29.5         |  |
| Below Basic         | 26.5         |  |
|                     | 11th         |  |
|                     | 2001-2002    |  |
|                     |              |  |
|                     |              |  |
| Reading             |              |  |
| Advanced            | 9.0          |  |
| Proficient          | 43.3         |  |
| Basic               | 26.2         |  |
| Below Basic         | 21.5         |  |
|                     | 11th         |  |
|                     | 2001-2002    |  |
|                     |              |  |
|                     |              |  |
| \A/witing           |              |  |
| Writing<br>Advanced | 13.9         |  |
|                     | 56.3         |  |
| Proficient          | 56.3<br>13.4 |  |
| Basic               |              |  |
| Below Basic         | 16.4         |  |
|                     | 11th         |  |
|                     | 2001-2002    |  |