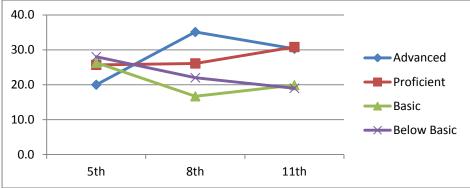

Advanced Proficient Basic

**Below Basic** 

11th

2002-2003

| West Perry Class of 2005 |           |  |
|--------------------------|-----------|--|
| Math                     |           |  |
| Advanced                 | 19.1      |  |
| Proficient               | 26.5      |  |
| Basic                    | 19.6      |  |
| Below Basic              | 34.8      |  |
|                          | 11th      |  |
|                          | 2003-2004 |  |
|                          |           |  |
|                          |           |  |
| Reading                  |           |  |
| Advanced                 | 18.0      |  |
| Proficient               | 39.0      |  |
| Basic                    | 18.0      |  |
| Below Basic              | 24.9      |  |
|                          | 11th      |  |
|                          | 2003-2004 |  |

# Writing

Advanced Proficient Basic

Below Basic

11th

2003-2004