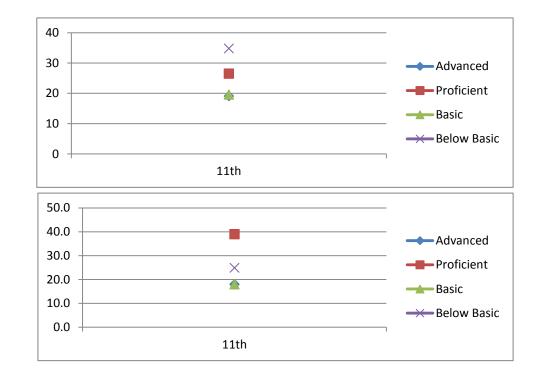

#### Science

Advanced Proficient Basic

Below Basic

11th

2003-2004

| Math        |           |           |
|-------------|-----------|-----------|
| Advanced    | 19.3      | 21.7      |
| Proficient  | 27.8      | 28.5      |
| Basic       | 26.0      | 16.3      |
| Below Basic | 26.9      | 33.52     |
|             | 8th       | 11th      |
|             | 2001-2002 | 2004-2005 |

| Advanced    | 17.1      | 29.9      |
|-------------|-----------|-----------|
| Proficient  | 37.8      | 32.6      |
| Basic       | 25.7      | 15.8      |
| Below Basic | 19.4      | 21.7      |
|             | 8th       | 11th      |
|             | 2001-2002 | 2004-2005 |

| W | riti | ng |
|---|------|----|
|---|------|----|

| Advanced    | 4.2       |
|-------------|-----------|
| Proficient  | 57.1      |
| Basic       | 15.6      |
| Below Basic | 23.1      |
|             | 11th      |
|             | 2004-2005 |