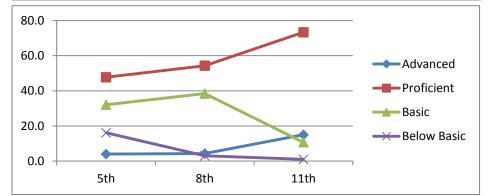

| W | riti | ng |
|---|------|----|
|---|------|----|

| Advanced    | 4.2       |
|-------------|-----------|
| Proficient  | 57.1      |
| Basic       | 15.6      |
| Below Basic | 23.1      |
|             | 11th      |
|             | 2004-2005 |