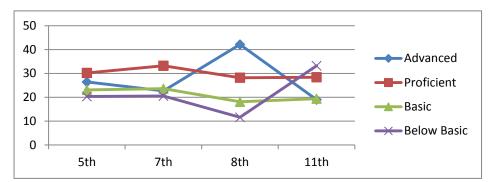

#### Science

Advanced Proficient Basic

Dasic

Below Basic

8th 11th 2003-2004 2006-2007

| Math        |           |           |           |
|-------------|-----------|-----------|-----------|
| Advanced    | 20.1      | 31.8      | 12.6      |
| Proficient  | 17.8      | 24.4      | 23.7      |
| Basic       | 28.2      | 22.6      | 21.1      |
| Below Basic | 33.8      | 21.2      | 42.6      |
|             | 5th       | 8th       | 11th      |
|             | 2001-2002 | 2004-2005 | 2007-2008 |
|             |           |           |           |

| Reading     |           |           |           |
|-------------|-----------|-----------|-----------|
| Advanced    | 11.8      | 24.9      | 15.3      |
| Proficient  | 34.1      | 29.5      | 33.2      |
| Basic       | 25.9      | 20.7      | 24.2      |
| Below Basic | 28.0      | 24.9      | 27.4      |
|             | 5th       | 8th       | 11th      |
|             | 2001-2002 | 2004-2005 | 2007-2008 |