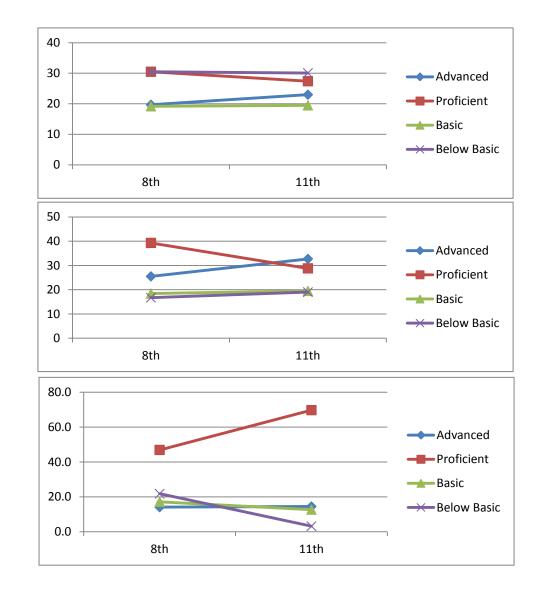

| Math        |           |           |           |
|-------------|-----------|-----------|-----------|
| Advanced    | 15.0      | 30.4      | 17.5      |
| Proficient  | 30.5      | 24.7      | 27.0      |
| Basic       | 26.5      | 25.5      | 25.6      |
| Below Basic | 28.0      | 19.4      | 29.9      |
|             | 5th       | 8th       | 11th      |
|             | 2002-2003 | 2005-2006 | 2008-2009 |

| Reading     |           |           |           |  |
|-------------|-----------|-----------|-----------|--|
| Advanced    | 20.0      | 35.1      | 30.3      |  |
| Proficient  | 25.7      | 26.1      | 30.8      |  |
| Basic       | 26.3      | 16.7      | 19.9      |  |
| Below Basic | 28.0      | 22.0      | 19.0      |  |
|             | 5th       | 8th       | 11th      |  |
|             | 2002-2003 | 2005-2006 | 2008-2009 |  |
|             |           |           |           |  |

| Writing     |           |           |           |
|-------------|-----------|-----------|-----------|
| Advanced    | 4.0       | 4.3       | 15.0      |
| Proficient  | 47.7      | 54.3      | 73.3      |
| Basic       | 32.1      | 38.4      | 10.7      |
| Below Basic | 16.1      | 3.0       | 1.0       |
|             | 5th       | 8th       | 11th      |
|             | 2002-2003 | 2005-2006 | 2008-2009 |