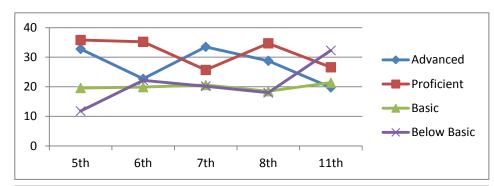

#### Science

Advanced Proficient Basic

Dasic

Below Basic

8th 11th 2003-2004 2006-2007

| Math        |           |           |           |
|-------------|-----------|-----------|-----------|
| Advanced    | 20.1      | 31.8      | 12.6      |
| Proficient  | 17.8      | 24.4      | 23.7      |
| Basic       | 28.2      | 22.6      | 21.1      |
| Below Basic | 33.8      | 21.2      | 42.6      |
|             | 5th       | 8th       | 11th      |
|             | 2001-2002 | 2004-2005 | 2007-2008 |
|             |           |           |           |

| Reading     |           |           |           |
|-------------|-----------|-----------|-----------|
| Advanced    | 11.8      | 24.9      | 15.3      |
| Proficient  | 34.1      | 29.5      | 33.2      |
| Basic       | 25.9      | 20.7      | 24.2      |
| Below Basic | 28.0      | 24.9      | 27.4      |
|             | 5th       | 8th       | 11th      |
|             | 2001-2002 | 2004-2005 | 2007-2008 |