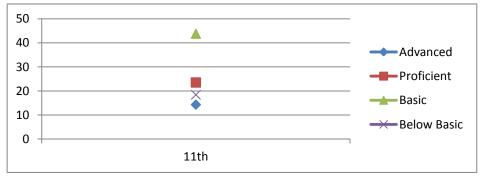

#### Science

| Advanced    | 14.3      |
|-------------|-----------|
| Proficient  | 23.5      |
| Basic       | 43.8      |
| Below Basic | 18.4      |
|             | 11th      |
|             | 2009-2010 |