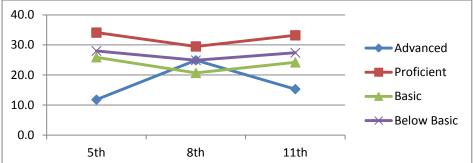

#### Science

Advanced Proficient Basic

Below Basic

11th

2003-2004

| Math        |           |           |
|-------------|-----------|-----------|
| Advanced    | 19.3      | 21.7      |
| Proficient  | 27.8      | 28.5      |
| Basic       | 26.0      | 16.3      |
| Below Basic | 26.9      | 33.52     |
|             | 8th       | 11th      |
|             | 2001-2002 | 2004-2005 |

| Advanced    | 17.1      | 29.9      |
|-------------|-----------|-----------|
| Proficient  | 37.8      | 32.6      |
| Basic       | 25.7      | 15.8      |
| Below Basic | 19.4      | 21.7      |
|             | 8th       | 11th      |
|             | 2001-2002 | 2004-2005 |