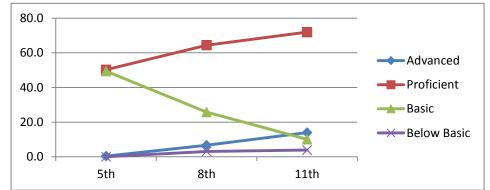

#### Science

Advanced Proficient Basic

Below Basic

11th

2003-2004

| Math        |           |           |
|-------------|-----------|-----------|
| Advanced    | 19.3      | 21.7      |
| Proficient  | 27.8      | 28.5      |
| Basic       | 26.0      | 16.3      |
| Below Basic | 26.9      | 33.52     |
|             | 8th       | 11th      |
|             | 2001-2002 | 2004-2005 |

| Advanced    | 17.1      | 29.9      |
|-------------|-----------|-----------|
| Proficient  | 37.8      | 32.6      |
| Basic       | 25.7      | 15.8      |
| Below Basic | 19.4      | 21.7      |
|             | 8th       | 11th      |
|             | 2001-2002 | 2004-2005 |