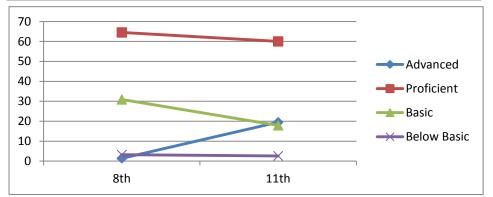

| Science     |           |           |
|-------------|-----------|-----------|
| Advanced    | 20.1      | 9.1       |
| Proficient  | 42.3      | 39.2      |
| Basic       | 20.1      | 42        |
| Below Basic | 17.5      | 9.7       |
|             | 8th       | 11th      |
|             | 2008-2009 | 2011-2012 |