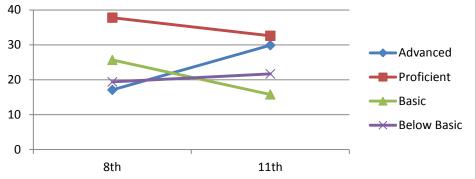

| West Perry Cl       | ass of 2003  |  |
|---------------------|--------------|--|
| Math                |              |  |
| Advanced            | 17.1         |  |
| Proficient          | 26.9         |  |
| Basic               | 29.5         |  |
| Below Basic         | 26.5         |  |
|                     | 11th         |  |
|                     | 2001-2002    |  |
|                     |              |  |
|                     |              |  |
| Reading             |              |  |
| Advanced            | 9.0          |  |
| Proficient          | 43.3         |  |
| Basic               | 26.2         |  |
| Below Basic         | 21.5         |  |
|                     | 11th         |  |
|                     | 2001-2002    |  |
|                     |              |  |
|                     |              |  |
| \A/witing           |              |  |
| Writing<br>Advanced | 13.9         |  |
|                     | 56.3         |  |
| Proficient          | 56.3<br>13.4 |  |
| Basic               |              |  |
| Below Basic         | 16.4         |  |
|                     | 11th         |  |
|                     | 2001-2002    |  |