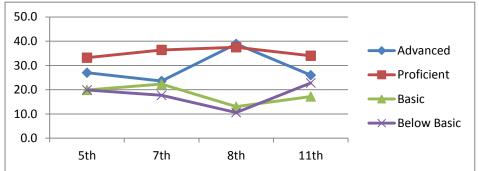

#### Science

Advanced Proficient Basic

Dasic

Below Basic

8th 11th 2003-2004 2006-2007

| Math        |           |           |           |
|-------------|-----------|-----------|-----------|
| Advanced    | 20.1      | 31.8      | 12.6      |
| Proficient  | 17.8      | 24.4      | 23.7      |
| Basic       | 28.2      | 22.6      | 21.1      |
| Below Basic | 33.8      | 21.2      | 42.6      |
|             | 5th       | 8th       | 11th      |
|             | 2001-2002 | 2004-2005 | 2007-2008 |
|             |           |           |           |

| Reading     |           |           |           |
|-------------|-----------|-----------|-----------|
| Advanced    | 11.8      | 24.9      | 15.3      |
| Proficient  | 34.1      | 29.5      | 33.2      |
| Basic       | 25.9      | 20.7      | 24.2      |
| Below Basic | 28.0      | 24.9      | 27.4      |
|             | 5th       | 8th       | 11th      |
|             | 2001-2002 | 2004-2005 | 2007-2008 |