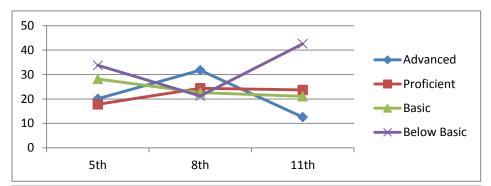

| West Perry Cl       | ass of 2003  |  |
|---------------------|--------------|--|
| Math                |              |  |
| Advanced            | 17.1         |  |
| Proficient          | 26.9         |  |
| Basic               | 29.5         |  |
| Below Basic         | 26.5         |  |
|                     | 11th         |  |
|                     | 2001-2002    |  |
|                     |              |  |
|                     |              |  |
| Reading             |              |  |
| Advanced            | 9.0          |  |
| Proficient          | 43.3         |  |
| Basic               | 26.2         |  |
| Below Basic         | 21.5         |  |
|                     | 11th         |  |
|                     | 2001-2002    |  |
|                     |              |  |
|                     |              |  |
| \A/witing           |              |  |
| Writing<br>Advanced | 13.9         |  |
|                     | 56.3         |  |
| Proficient          | 56.3<br>13.4 |  |
| Basic               |              |  |
| Below Basic         | 16.4         |  |
|                     | 11th         |  |
|                     | 2001-2002    |  |