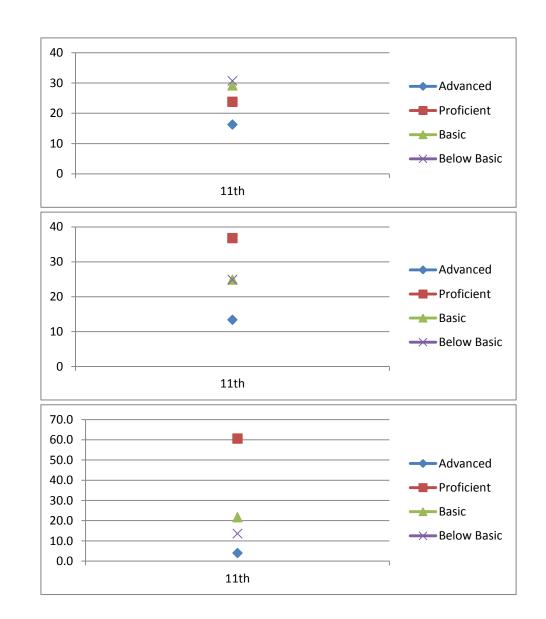

Advanced Proficient Basic

**Below Basic** 

11th

2002-2003

| West Perry Class of 2005 |           |  |
|--------------------------|-----------|--|
| Math                     |           |  |
| Advanced                 | 19.1      |  |
| Proficient               | 26.5      |  |
| Basic                    | 19.6      |  |
| Below Basic              | 34.8      |  |
|                          | 11th      |  |
|                          | 2003-2004 |  |
|                          |           |  |
|                          |           |  |
| Reading                  |           |  |
| Advanced                 | 18.0      |  |
| Proficient               | 39.0      |  |
| Basic                    | 18.0      |  |
| Below Basic              | 24.9      |  |
|                          | 11th      |  |
|                          | 2003-2004 |  |

# Writing

Advanced Proficient Basic

Below Basic

11th

2003-2004