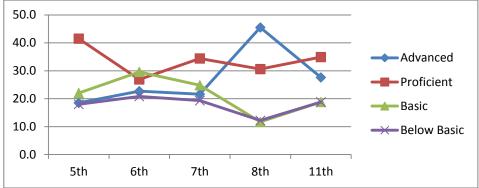

| Math        |           |           |           |           |           |
|-------------|-----------|-----------|-----------|-----------|-----------|
| Advanced    | 32.8      | 22.7      | 33.5      | 28.8      | 19.8      |
| Proficient  | 35.8      | 35.2      | 25.7      | 34.7      | 26.6      |
| Basic       | 19.6      | 19.9      | 20.6      | 18.5      | 21.4      |
| Below Basic | 11.8      | 22.2      | 20.2      | 18.0      | 32.3      |
|             | 5th       | 6th       | 7th       | 8th       | 11th      |
|             | 2004-2005 | 2005-2006 | 2006-2007 | 2006-2007 | 2010-2011 |
|             |           |           |           |           |           |

| Reading     |           |           |           |           |           |
|-------------|-----------|-----------|-----------|-----------|-----------|
| Advanced    | 18.5      | 22.7      | 21.6      | 45.5      | 27.6      |
| Proficient  | 41.5      | 26.9      | 34.4      | 30.6      | 34.9      |
| Basic       | 22.0      | 29.6      | 24.8      | 11.7      | 18.8      |
| Below Basic | 18.0      | 20.8      | 19.3      | 12.2      | 18.8      |
|             | 5th       | 6th       | 7th       | 8th       | 11th      |
|             | 2004-2005 | 2005-2006 | 2006-2007 | 2006-2007 | 2010-2011 |