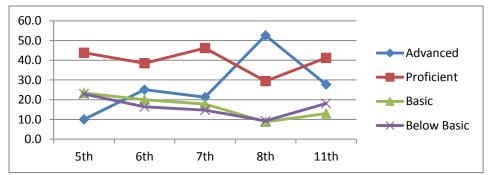

#### Science

Advanced Proficient Basic

Below Basic

11th

2001-2002

| Math        |           |  |
|-------------|-----------|--|
| Advanced    | 16.3      |  |
| Proficient  | 23.8      |  |
| Basic       | 29.2      |  |
| Below Basic | 30.7      |  |
|             | 11th      |  |
|             | 2002-2003 |  |
|             |           |  |
| Reading     |           |  |
| Advanced    | 13.4      |  |
| Proficient  | 36.8      |  |
| Basic       | 24.9      |  |
| Below Basic | 24.9      |  |
|             | 11th      |  |
|             | 2002-2003 |  |
|             |           |  |
| Writing     |           |  |
| Advanced    | 4.0       |  |
| Proficient  | 60.6      |  |
| Basic       | 21.7      |  |
| Below Basic | 13.6      |  |
|             | 11th      |  |
|             | 2002-2003 |  |