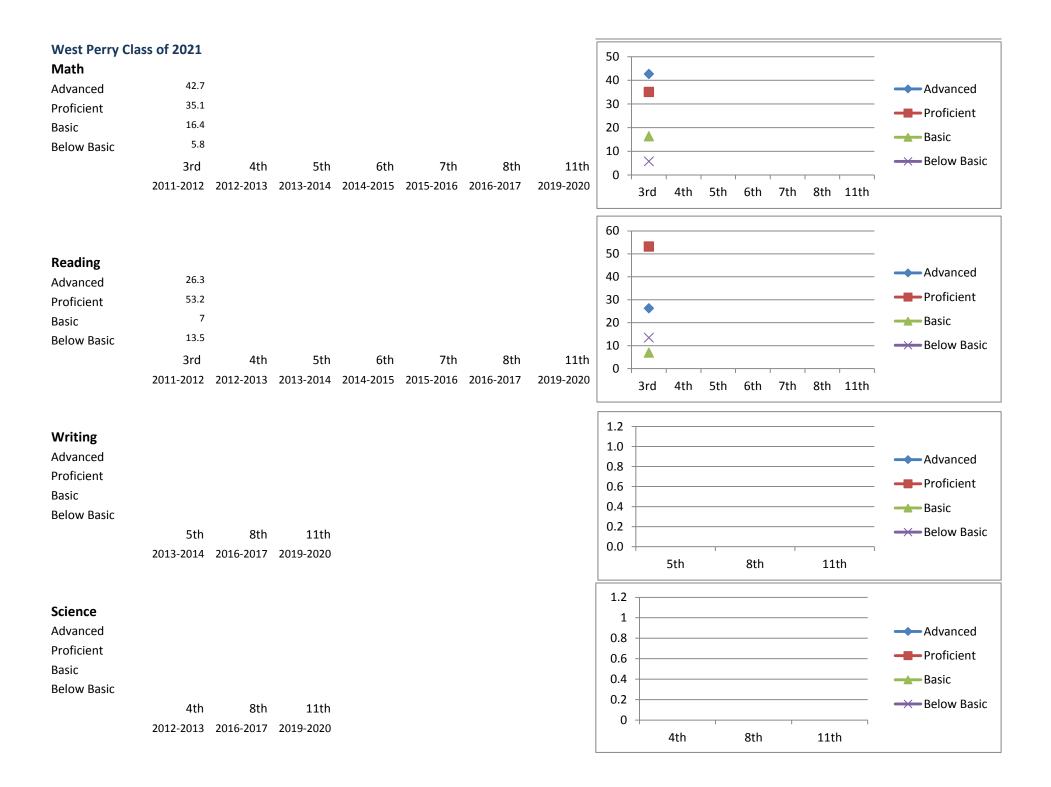

<li>Below Basic</li> </ul> |
| Writing<br>Advanced<br>Proficient<br>Basic<br>Below Basic               | 5th<br>2012-2013                                                | 8th<br>2015-2016                                 | 11th<br>2018-2019 |                  |                  |                  |                   |       | <ul> <li>Advanced</li> <li>Proficient</li> <li>Basic</li> <li>Below Basic</li> </ul> |
| <b>Science</b><br>Advanced<br>Proficient<br>Basic<br>Below Basic        | 61<br>33.9<br>3.4<br>1.7<br>4th<br>2011-2012                    | 8th<br>2015-2016                                 |                   |                  |                  |                  |                   | 40 20 | <ul> <li>Advanced</li> <li>Proficient</li> <li>Basic</li> <li>Below Basic</li> </ul> |