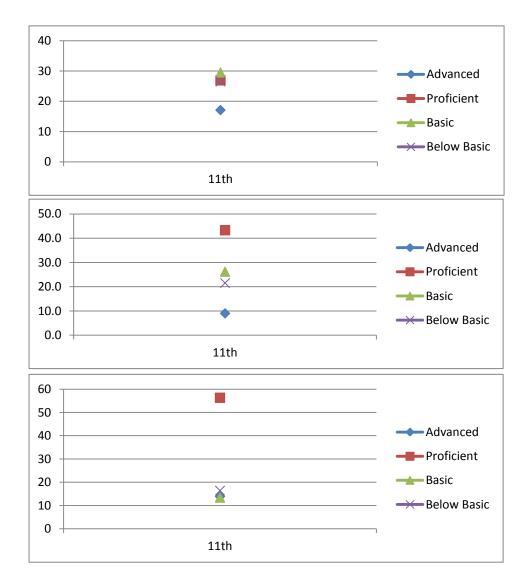

| West Perry Cl       | ass of 2003  |  |
|---------------------|--------------|--|
| Math                |              |  |
| Advanced            | 17.1         |  |
| Proficient          | 26.9         |  |
| Basic               | 29.5         |  |
| Below Basic         | 26.5         |  |
|                     | 11th         |  |
|                     | 2001-2002    |  |
|                     |              |  |
|                     |              |  |
| Reading             |              |  |
| Advanced            | 9.0          |  |
| Proficient          | 43.3         |  |
| Basic               | 26.2         |  |
| Below Basic         | 21.5         |  |
|                     | 11th         |  |
|                     | 2001-2002    |  |
|                     |              |  |
|                     |              |  |
| \A/witing           |              |  |
| Writing<br>Advanced | 13.9         |  |
|                     | 56.3         |  |
| Proficient          | 56.3<br>13.4 |  |
| Basic               |              |  |
| Below Basic         | 16.4         |  |
|                     | 11th         |  |
|                     | 2001-2002    |  |

#### Science

Advanced Proficient Basic

Below Basic

11th

2001-2002

| Math        |           |  |
|-------------|-----------|--|
| Advanced    | 16.3      |  |
| Proficient  | 23.8      |  |
| Basic       | 29.2      |  |
| Below Basic | 30.7      |  |
|             | 11th      |  |
|             | 2002-2003 |  |
|             |           |  |
| Reading     |           |  |
| Advanced    | 13.4      |  |
| Proficient  | 36.8      |  |
| Basic       | 24.9      |  |
| Below Basic | 24.9      |  |
|             | 11th      |  |
|             | 2002-2003 |  |
|             |           |  |
| Writing     |           |  |
| Advanced    | 4.0       |  |
| Proficient  | 60.6      |  |
| Basic       | 21.7      |  |
| Below Basic | 13.6      |  |
|             | 11th      |  |
|             | 2002-2003 |  |