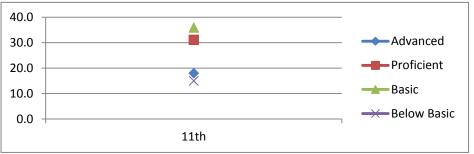

| S | cie | en | ce |
|---|-----|----|----|
|   |     |    |    |

| Advanced    | 18.0      |  |
|-------------|-----------|--|
| Proficient  | 31.1      |  |
| Basic       | 35.9      |  |
| Below Basic | 15.0      |  |
|             | 11th      |  |
|             | 2008-2009 |  |