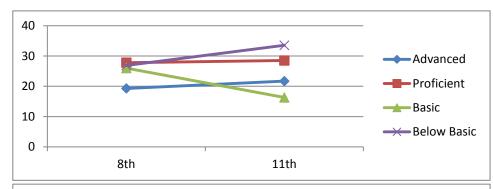

#### Science

Advanced Proficient Basic

Below Basic

11th

2003-2004

| Math        |           |           |
|-------------|-----------|-----------|
| Advanced    | 19.3      | 21.7      |
| Proficient  | 27.8      | 28.5      |
| Basic       | 26.0      | 16.3      |
| Below Basic | 26.9      | 33.52     |
|             | 8th       | 11th      |
|             | 2001-2002 | 2004-2005 |

| Advanced    | 17.1      | 29.9      |
|-------------|-----------|-----------|
| Proficient  | 37.8      | 32.6      |
| Basic       | 25.7      | 15.8      |
| Below Basic | 19.4      | 21.7      |
|             | 8th       | 11th      |
|             | 2001-2002 | 2004-2005 |