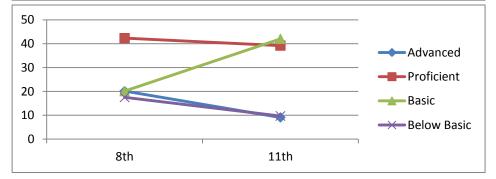

| Advanced    | 17.1      | 29.9      |
|-------------|-----------|-----------|
| Proficient  | 37.8      | 32.6      |
| Basic       | 25.7      | 15.8      |
| Below Basic | 19.4      | 21.7      |
|             | 8th       | 11th      |
|             | 2001-2002 | 2004-2005 |