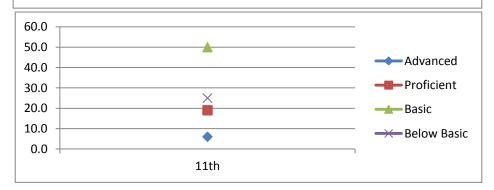

#### Science

| Advanced    | 14.3      |
|-------------|-----------|
| Proficient  | 23.5      |
| Basic       | 43.8      |
| Below Basic | 18.4      |
|             | 11th      |
|             | 2009-2010 |