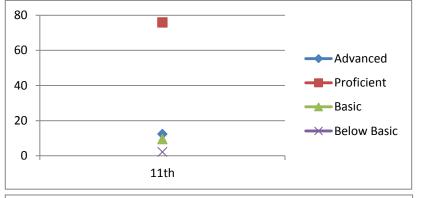

# Writing

| Advanced    | 12.4      |
|-------------|-----------|
| Proficient  | 75.9      |
| Basic       | 9.5       |
| Below Basic | 2.2       |
|             | 11th      |
|             | 2007-2008 |