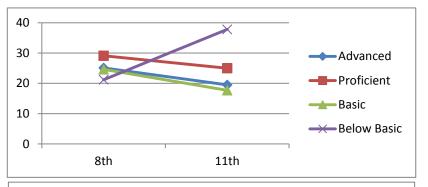

| Advanced    | 14.4      | 12.0      |
|-------------|-----------|-----------|
| Proficient  | 41.3      | 30.4      |
| Basic       | 19.8      | 45.9      |
| Below Basic | 24.6      | 11.9      |
|             | 8th       | 11th      |
|             | 2006-2007 | 2010-2011 |