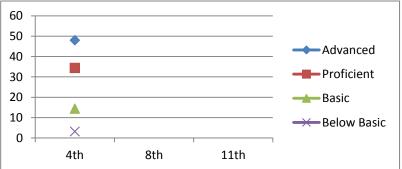

#### Science

Advanced 48
Proficient 34.4
Basic 14.4
Below Basic 3.2

4th 8th 11th 2011-2012 2015-2016 2018-2019