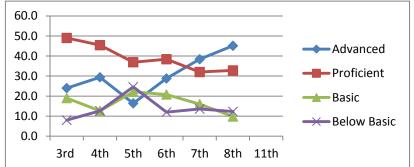

| R A |    | L |
|-----|----|---|
| IVI | dι | ı |

| Advanced    | 49.0      | 37.9      | 37.2      | 48.1      | 50.0      | 59.3      |           |
|-------------|-----------|-----------|-----------|-----------|-----------|-----------|-----------|
| Proficient  | 34.0      | 38.6      | 27.9      | 22.9      | 26.4      | 23.0      |           |
| Basic       | 13.0      | 11.4      | 19.4      | 13.7      | 11.4      | 14.1      |           |
| Below Basic | 3.0       | 12.1      | 15.5      | 15.3      | 12.1      | 3.7       |           |
|             | 3rd       | 4th       | 5th       | 6th       | 7th       | 8th       | 11th      |
|             | 2004-2005 | 2005-2006 | 2006-2007 | 2007-2008 | 2008-2009 | 2009-2010 | 2012-2013 |

# Reading

| •           |           |           |           |           |           |           |           |
|-------------|-----------|-----------|-----------|-----------|-----------|-----------|-----------|
| Advanced    | 29.0      | 22.7      | 27.9      | 31.3      | 38.6      | 42.0      |           |
| Proficient  | 40.0      | 45.5      | 31.0      | 32.8      | 26.4      | 37.3      |           |
| Basic       | 18.0      | 16.7      | 20.2      | 21.4      | 19.3      | 10.7      |           |
| Below Basic | 13.0      | 15.2      | 20.9      | 14.5      | 15.7      | 10.0      |           |
|             | 3rd       | 4th       | 5th       | 6th       | 7th       | 8th       | 11th      |
|             | 2004-2005 | 2005-2006 | 2006-2007 | 2007-2008 | 2008-2009 | 2009-2010 | 2012-2013 |