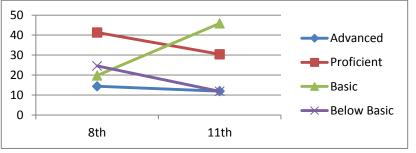

| Advanced    | 14.4      | 12.0      |
|-------------|-----------|-----------|
| Proficient  | 41.3      | 30.4      |
| Basic       | 19.8      | 45.9      |
| Below Basic | 24.6      | 11.9      |
|             | 8th       | 11th      |
|             | 2006-2007 | 2010-2011 |