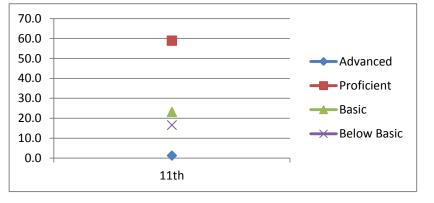

# Writing

| Advanced    | 1.3  |
|-------------|------|
| Proficient  | 58.9 |
| Basic       | 23.2 |
| Below Basic | 16.6 |
|             | 11th |

2002-2003

Advanced Proficient

Science

Basic

**Below Basic** 