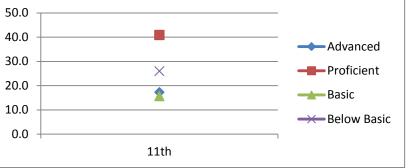

#### Math

| Advanced    | 23.1 |
|-------------|------|
| Proficient  | 28.6 |
| Basic       | 21.1 |
| Below Basic | 27.2 |
|             | 11th |

2002-2003