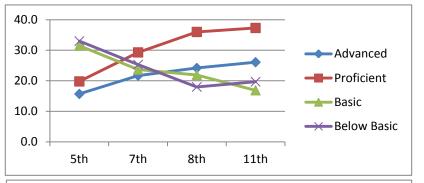

| Advanced    | 15.7      | 21.7      | 24.2      | 26.1      |
|-------------|-----------|-----------|-----------|-----------|
| Proficient  | 19.8      | 29.3      | 36.0      | 37.3      |
| Basic       | 31.5      | 23.7      | 21.9      | 16.9      |
| Below Basic | 33.0      | 25.3      | 18.0      | 19.7      |
|             | 5th       | 7th       | 8th       | 11th      |
|             | 2003-2004 | 2005-2006 | 2006-2007 | 2009-2010 |