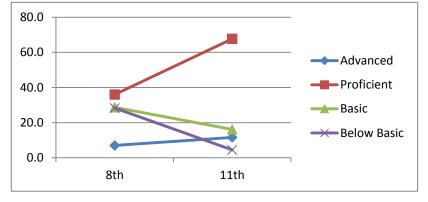

# Writing

| Advanced    | 7.0       | 11.6      |
|-------------|-----------|-----------|
| Proficient  | 36.0      | 67.7      |
| Basic       | 28.7      | 16.1      |
| Below Basic | 28.3      | 4.5       |
|             | 8th       | 11th      |
|             | 2002-2003 | 2005-2006 |