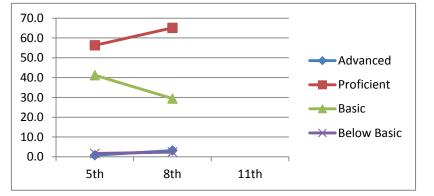

# Writing

| Advanced    | 0.0       | 5.5       |           |
|-------------|-----------|-----------|-----------|
| Proficient  | 56.8      | 52.7      |           |
| Basic       | 43.2      | 37.7      |           |
| Below Basic | 0.0       | 4.1       |           |
|             | 5th       | 8th       | 11th      |
|             | 2006-2007 | 2009-2010 | 2012-2013 |

| Advanced    | 27.3      |           |
|-------------|-----------|-----------|
| Proficient  | 33.3      |           |
| Basic       | 14.0      |           |
| Below Basic | 25.3      |           |
|             | 8th       | 11th      |
|             | 2009-2010 | 2012-2013 |