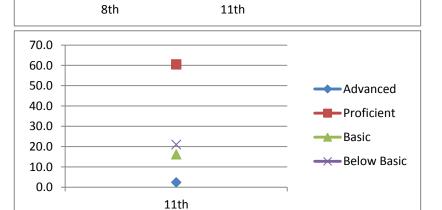

| Advanced    | 8.8       | 23.2      |
|-------------|-----------|-----------|
| Proficient  | 37.1      | 21.3      |
| Basic       | 27.3      | 23.2      |
| Below Basic | 26.8      | 32.3      |
|             | 8th       | 11th      |
|             | 2002-2003 | 2005-2006 |

# Reading

| Advanced    | 16.1      | 25.3      |
|-------------|-----------|-----------|
| Proficient  | 48.3      | 33.1      |
| Basic       | 18.5      | 15.6      |
| Below Basic | 17.1      | 26.0      |
|             | 8th       | 11th      |
|             | 2002-2003 | 2005-2006 |