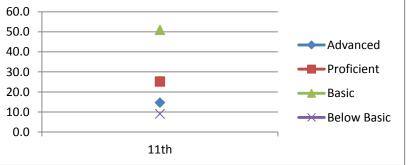

| Advanced    | 14.7      |
|-------------|-----------|
| Proficient  | 25.2      |
| Basic       | 51.0      |
| Below Basic | 9.1       |
|             | 11th      |
|             | 2007-2008 |

|     |    | L |
|-----|----|---|
| IVI | at | n |