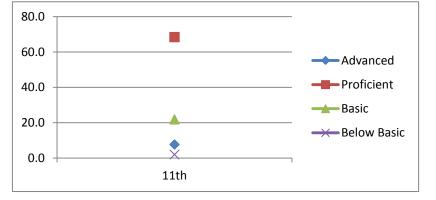

# Writing

| Advanced    | 7.7       |
|-------------|-----------|
| Proficient  | 68.4      |
| Basic       | 21.9      |
| Below Basic | 2.0       |
|             | 11th      |
|             | 2006-2007 |