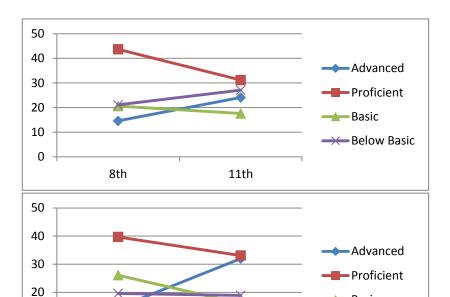

#### Math

| Advanced    | 14.6      | 24.1      |  |
|-------------|-----------|-----------|--|
| Proficient  | 43.7      | 31.2      |  |
| Basic       | 20.6      | 17.6      |  |
| Below Basic | 21.1      | 27.1      |  |
|             | 8th       | 11th      |  |
|             | 2001-2002 | 2004-2005 |  |

# Reading

| Advanced    | 14.6      | 32.0      |
|-------------|-----------|-----------|
| Proficient  | 39.7      | 33.1      |
| Basic       | 26.1      | 16.0      |
| Below Basic | 19.6      | 18.9      |
|             | 8th       | 11th      |
|             | 2001-2002 | 2004-2005 |