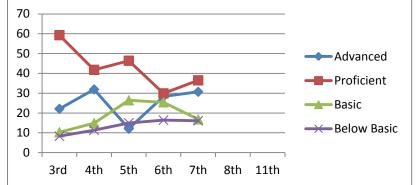

#### Math

| Advanced    | 16.2 |
|-------------|------|
| Proficient  | 28.3 |
| Basic       | 24.3 |
| Below Basic | 31.2 |
|             | 11th |

2001-2002

# Reading

| Advanced    | 10.4      |
|-------------|-----------|
| Proficient  | 45.1      |
| Basic       | 24.3      |
| Below Basic | 20.2      |
|             | 11th      |
|             | 2001-2002 |

# Writing

| Advanced    | 10.2      |
|-------------|-----------|
| Proficient  | 52.3      |
| Basic       | 18.2      |
| Below Basic | 19.3      |
|             | 11th      |
|             | 2001-2002 |

#### Science

Advanced Proficient Basic Below Basic

> 11th 2001-2002