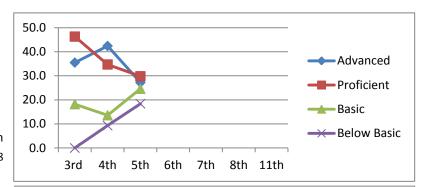

| R A |    | L |
|-----|----|---|
| IVI | dι | ı |

| Advanced    | 53.0      | 47.1      | 36.7      | 46.4      | 62.6      | 46.2      |           |
|-------------|-----------|-----------|-----------|-----------|-----------|-----------|-----------|
| Proficient  | 35.0      | 37.0      | 37.5      | 28.0      | 25.2      | 34.2      |           |
| Basic       | 11.0      | 10.9      | 20.0      | 15.2      | 8.7       | 12.0      |           |
| Below Basic | 1.0       | 5.0       | 5.8       | 10.4      | 3.5       | 7.7       |           |
|             | 3rd       | 4th       | 5th       | 6th       | 7th       | 8th       | 11th      |
|             | 2005-2006 | 2006-2007 | 2007-2008 | 2008-2009 | 2009-2010 | 2010-2011 | 2013-2014 |

# Reading

| J           |           |           |           |           |           |           |           |
|-------------|-----------|-----------|-----------|-----------|-----------|-----------|-----------|
| Advanced    | 24.0      | 29.4      | 16.4      | 28.8      | 38.4      | 45.1      |           |
| Proficient  | 49.0      | 45.4      | 36.9      | 38.4      | 32.0      | 32.8      |           |
| Basic       | 19.0      | 12.6      | 22.1      | 20.8      | 16.0      | 9.8       |           |
| Below Basic | 8.0       | 12.6      | 24.6      | 12.0      | 13.6      | 12.3      |           |
|             | 3rd       | 4th       | 5th       | 6th       | 7th       | 8th       | 11th      |
|             | 2005-2006 | 2006-2007 | 2007-2008 | 2008-2009 | 2009-2010 | 2010-2011 | 2013-2014 |