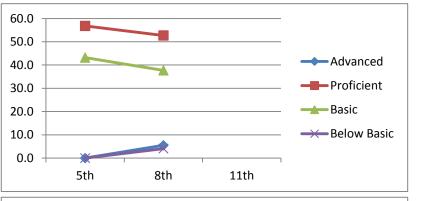

| Advanced    | 27.3      |           |
|-------------|-----------|-----------|
| Proficient  | 33.3      |           |
| Basic       | 14.0      |           |
| Below Basic | 25.3      |           |
|             | 8th       | 11th      |
|             | 2009-2010 | 2012-2013 |