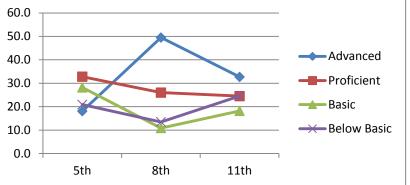

#### Math

| Advanced    | 23.1 |
|-------------|------|
| Proficient  | 28.6 |
| Basic       | 21.1 |
| Below Basic | 27.2 |
|             | 11th |

2002-2003

# Reading

| Advanced    | 23.1 |
|-------------|------|
| Proficient  | 40.1 |
| Basic       | 18.4 |
| Below Basic | 18.4 |
|             | 11th |
|             |      |

2002-2003

# Writing

| Advanced    | 1.3  |
|-------------|------|
| Proficient  | 58.9 |
| Basic       | 23.2 |
| Below Basic | 16.6 |
|             | 11th |

2002-2003

Advanced Proficient

Science

Basic

**Below Basic** 

11th

2002-2003