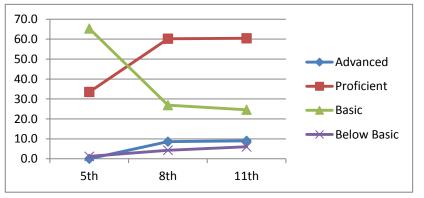

#### Math

| Advanced    | 23.1 |
|-------------|------|
| Proficient  | 28.6 |
| Basic       | 21.1 |
| Below Basic | 27.2 |
|             | 11th |

2002-2003

# Reading

| Advanced    | 23.1 |
|-------------|------|
| Proficient  | 40.1 |
| Basic       | 18.4 |
| Below Basic | 18.4 |
|             | 11th |
|             |      |

2002-2003

# Writing

| Advanced    | 1.3  |
|-------------|------|
| Proficient  | 58.9 |
| Basic       | 23.2 |
| Below Basic | 16.6 |
|             | 11th |

2002-2003

Advanced Proficient

Science

Basic

**Below Basic** 

11th

2002-2003