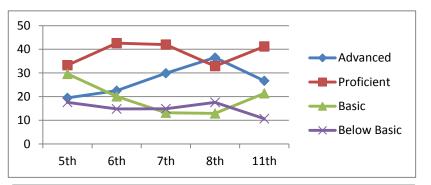

#### Science

Advanced Proficient Basic Below Basic

8th 11th 2003-2004 2006-2007

|     |    | L |
|-----|----|---|
| IVI | at | n |

| Advanced    | 9.7       | 29.4      | 22.8      |
|-------------|-----------|-----------|-----------|
| Proficient  | 29.7      | 33.5      | 27.6      |
| Basic       | 31.8      | 25.3      | 29.0      |
| Below Basic | 28.7      | 11.9      | 20.7      |
|             | 5th       | 8th       | 11th      |
|             | 2001-2002 | 2004-2005 | 2007-2008 |

# Reading

| Advanced    | 8.7       | 39.1      | 32.2      |
|-------------|-----------|-----------|-----------|
| Proficient  | 44.5      | 30.9      | 36.4      |
| Basic       | 26.7      | 14.5      | 18.2      |
| Below Basic | 20.0      | 15.5      | 13.3      |
|             | 5th       | 8th       | 11th      |
|             | 2001-2002 | 2004-2005 | 2007-2008 |