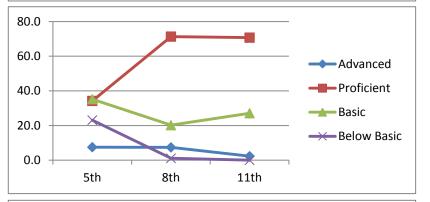

#### Math

| Advanced    | 21.3 |
|-------------|------|
| Proficient  | 26.0 |
| Basic       | 17.3 |
| Below Basic | 35.4 |
|             | 11th |

2003-2004

# Reading

| Advanced    | 17.3 |
|-------------|------|
| Proficient  | 40.9 |
| Basic       | 15.7 |
| Below Basic | 26.0 |
|             | 11th |

2003-2004

# Writing

Advanced

Proficient

Basic

**Below Basic** 

11th

2003-2004

#### Science

Advanced

Proficient

Basic

**Below Basic** 

11th

2003-2004