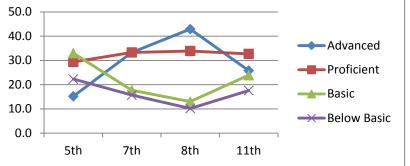

#### Math

| Advanced    | 14.6      | 24.1      |  |
|-------------|-----------|-----------|--|
| Proficient  | 43.7      | 31.2      |  |
| Basic       | 20.6      | 17.6      |  |
| Below Basic | 21.1      | 27.1      |  |
|             | 8th       | 11th      |  |
|             | 2001-2002 | 2004-2005 |  |