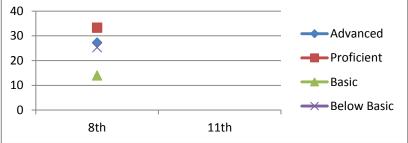

| Advanced    | 20.4      |
|-------------|-----------|
| Proficient  | 29.3      |
| Basic       | 36.3      |
| Below Basic | 14.0      |
|             | 11th      |
|             | 2008-2009 |

| ı | M | a | t | h |
|---|---|---|---|---|
|   |   |   |   |   |