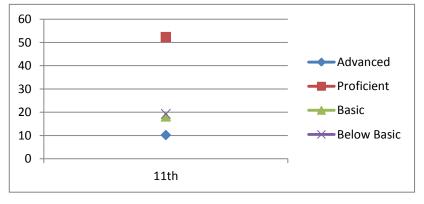

# Writing

| Advanced    | 10.2      |
|-------------|-----------|
| Proficient  | 52.3      |
| Basic       | 18.2      |
| Below Basic | 19.3      |
|             | 11th      |
|             | 2001-2002 |