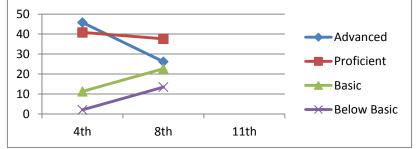

| Advanced    | 45.8      | 26.2      |           |
|-------------|-----------|-----------|-----------|
| Proficient  | 40.8      | 37.6      |           |
| Basic       | 11.3      | 22.7      |           |
| Below Basic | 2.1       | 13.5      |           |
|             | 4th       | 8th       | 11th      |
|             | 2007-2008 | 2011-2012 | 2014-2015 |

| Advanced    | 41.0      |           |           |
|-------------|-----------|-----------|-----------|
| Proficient  | 49.6      |           |           |
| Basic       | 7.9       |           |           |
| Below Basic | 1.4       |           |           |
|             | 4th       | 8th       | 11th      |
|             | 2008-2009 | 2012-2013 | 2015-2016 |