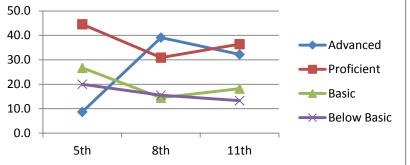

#### Math

| Advanced    | 14.6      | 24.1      |  |
|-------------|-----------|-----------|--|
| Proficient  | 43.7      | 31.2      |  |
| Basic       | 20.6      | 17.6      |  |
| Below Basic | 21.1      | 27.1      |  |
|             | 8th       | 11th      |  |
|             | 2001-2002 | 2004-2005 |  |

# Reading

| Advanced    | 14.6      | 32.0      |
|-------------|-----------|-----------|
| Proficient  | 39.7      | 33.1      |
| Basic       | 26.1      | 16.0      |
| Below Basic | 19.6      | 18.9      |
|             | 8th       | 11th      |
|             | 2001-2002 | 2004-2005 |

# Writing

| Advanced    | 2.4       |
|-------------|-----------|
| Proficient  | 60.5      |
| Basic       | 16.2      |
| Below Basic | 21.0      |
|             | 11th      |
|             | 2004-2005 |