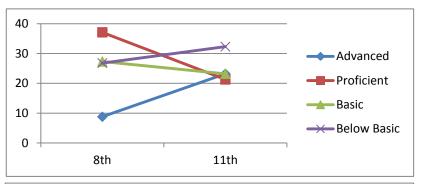

# Writing

| Advanced    | 2.4       |
|-------------|-----------|
| Proficient  | 60.5      |
| Basic       | 16.2      |
| Below Basic | 21.0      |
|             | 11th      |
|             | 2004-2005 |