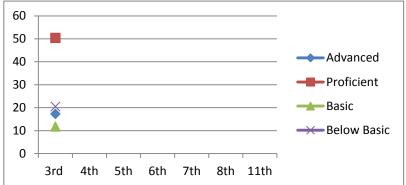

2015 2015-2016 2018-2019

# Reading

 Advanced
 22.4
 17.4

 Proficient
 56.0
 47.9

 Basic
 11.2
 21.5

 Below Basic
 10.4
 13.2

3rd 4th 5th 6th 7th 8th 11th 2010-2011 2011-2012 2012-2013 2013-2014 2014-2015 2015-2016 2018-2019

#### Writing

Advanced

Proficient

Basic

**Below Basic** 

5th 8th 11th 2012-2013 2015-2016 2018-2019

#### Science

Advanced 48
Proficient 34.4
Basic 14.4
Below Basic 3.2

4th 8th 11th 2011-2012 2015-2016 2018-2019









#### Math

Advanced 24.4
Proficient 53.5
Basic 15
Below Basic 7.1

3rd 4th 5th 6th 7th 8th 11th 2011-2012 2012-2013 2013-2014 2014-2015 2015-2016 2016-2017 2019-2020



#### Reading

Advanced 17.3
Proficient 50.4
Basic 11.8
Below Basic 20.5

3rd 4th 5th 6th 7th 8th 11th 2011-2012 2012-2013 2013-2014 2014-2015 2015-2016 2016-2017 2019-2020



#### Writing

Advanced Proficient Basic

Below Basic

5th 8th 11th 2013-2014 2016-2017 2019-2020



#### Science

Advanced Proficient Basic Below Basic

4th 8th 11th 2012-2013 2016-2017 2019-2020