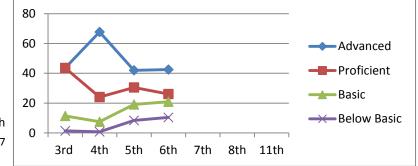

#### Math

| Advanced    | 14.6      | 24.1      |  |
|-------------|-----------|-----------|--|
| Proficient  | 43.7      | 31.2      |  |
| Basic       | 20.6      | 17.6      |  |
| Below Basic | 21.1      | 27.1      |  |
|             | 8th       | 11th      |  |
|             | 2001-2002 | 2004-2005 |  |

# Reading

| Advanced    | 14.6      | 32.0      |
|-------------|-----------|-----------|
| Proficient  | 39.7      | 33.1      |
| Basic       | 26.1      | 16.0      |
| Below Basic | 19.6      | 18.9      |
|             | 8th       | 11th      |
|             | 2001-2002 | 2004-2005 |

# Writing

| Advanced    | 2.4       |
|-------------|-----------|
| Proficient  | 60.5      |
| Basic       | 16.2      |
| Below Basic | 21.0      |
|             | 11th      |
|             | 2004-2005 |

#### Science

Advanced Proficient Basic Below Basic

8th 11th 2001-2002 2004-2005

10

0

**─**Basic

→ Below Basic

| 1 | M | la | t | h |
|---|---|----|---|---|
|   | v | a  | L |   |