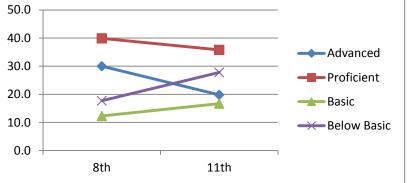

| Advanced    | 8.8       | 23.2      |
|-------------|-----------|-----------|
| Proficient  | 37.1      | 21.3      |
| Basic       | 27.3      | 23.2      |
| Below Basic | 26.8      | 32.3      |
|             | 8th       | 11th      |
|             | 2002-2003 | 2005-2006 |