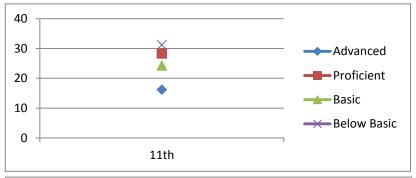

#### Math

| Advanced    | 16.2 |
|-------------|------|
| Proficient  | 28.3 |
| Basic       | 24.3 |
| Below Basic | 31.2 |
|             | 11th |

2001-2002