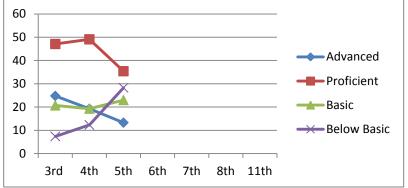

#### Science

Advanced Proficient Basic Below Basic

8th 11th 2003-2004 2006-2007

|     |    | L |
|-----|----|---|
| IVI | at | n |

| Advanced    | 9.7       | 29.4      | 22.8      |
|-------------|-----------|-----------|-----------|
| Proficient  | 29.7      | 33.5      | 27.6      |
| Basic       | 31.8      | 25.3      | 29.0      |
| Below Basic | 28.7      | 11.9      | 20.7      |
|             | 5th       | 8th       | 11th      |
|             | 2001-2002 | 2004-2005 | 2007-2008 |

# Reading

| Advanced    | 8.7       | 39.1      | 32.2      |
|-------------|-----------|-----------|-----------|
| Proficient  | 44.5      | 30.9      | 36.4      |
| Basic       | 26.7      | 14.5      | 18.2      |
| Below Basic | 20.0      | 15.5      | 13.3      |
|             | 5th       | 8th       | 11th      |
|             | 2001-2002 | 2004-2005 | 2007-2008 |