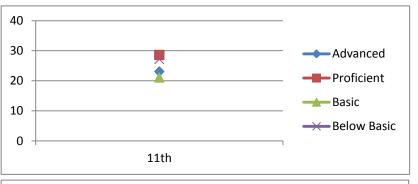

#### Math

| Advanced    | 23.1 |
|-------------|------|
| Proficient  | 28.6 |
| Basic       | 21.1 |
| Below Basic | 27.2 |
|             | 11th |

2002-2003