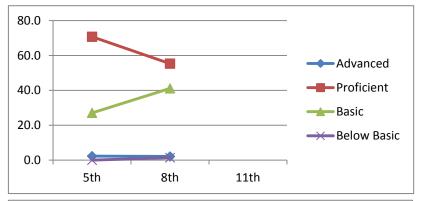

# Writing

| Advanced    | 0.0       | 5.5       |           |
|-------------|-----------|-----------|-----------|
| Proficient  | 56.8      | 52.7      |           |
| Basic       | 43.2      | 37.7      |           |
| Below Basic | 0.0       | 4.1       |           |
|             | 5th       | 8th       | 11th      |
|             | 2006-2007 | 2009-2010 | 2012-2013 |