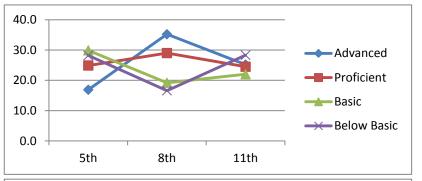

#### Math

| Advanced    | 16.2 |
|-------------|------|
| Proficient  | 28.3 |
| Basic       | 24.3 |
| Below Basic | 31.2 |
|             | 11th |

2001-2002

# Reading

| Advanced    | 10.4      |
|-------------|-----------|
| Proficient  | 45.1      |
| Basic       | 24.3      |
| Below Basic | 20.2      |
|             | 11th      |
|             | 2001-2002 |

# Writing

| Advanced    | 10.2      |
|-------------|-----------|
| Proficient  | 52.3      |
| Basic       | 18.2      |
| Below Basic | 19.3      |
|             | 11th      |
|             | 2001-2002 |

#### Science

Advanced Proficient Basic Below Basic

> 11th 2001-2002