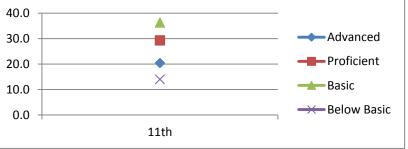

| Advanced    | 14.7      |
|-------------|-----------|
| Proficient  | 25.2      |
| Basic       | 51.0      |
| Below Basic | 9.1       |
|             | 11th      |
|             | 2007-2008 |

|     |    | L |
|-----|----|---|
| IVI | at | n |