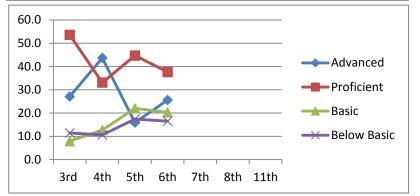

| R A |    | L |
|-----|----|---|
| IVI | dι | ı |

| Advanced    | 49.0      | 37.9      | 37.2      | 48.1      | 50.0      | 59.3      |           |
|-------------|-----------|-----------|-----------|-----------|-----------|-----------|-----------|
| Proficient  | 34.0      | 38.6      | 27.9      | 22.9      | 26.4      | 23.0      |           |
| Basic       | 13.0      | 11.4      | 19.4      | 13.7      | 11.4      | 14.1      |           |
| Below Basic | 3.0       | 12.1      | 15.5      | 15.3      | 12.1      | 3.7       |           |
|             | 3rd       | 4th       | 5th       | 6th       | 7th       | 8th       | 11th      |
|             | 2004-2005 | 2005-2006 | 2006-2007 | 2007-2008 | 2008-2009 | 2009-2010 | 2012-2013 |

# Reading

| •           |           |           |           |           |           |           |           |
|-------------|-----------|-----------|-----------|-----------|-----------|-----------|-----------|
| Advanced    | 29.0      | 22.7      | 27.9      | 31.3      | 38.6      | 42.0      |           |
| Proficient  | 40.0      | 45.5      | 31.0      | 32.8      | 26.4      | 37.3      |           |
| Basic       | 18.0      | 16.7      | 20.2      | 21.4      | 19.3      | 10.7      |           |
| Below Basic | 13.0      | 15.2      | 20.9      | 14.5      | 15.7      | 10.0      |           |
|             | 3rd       | 4th       | 5th       | 6th       | 7th       | 8th       | 11th      |
|             | 2004-2005 | 2005-2006 | 2006-2007 | 2007-2008 | 2008-2009 | 2009-2010 | 2012-2013 |