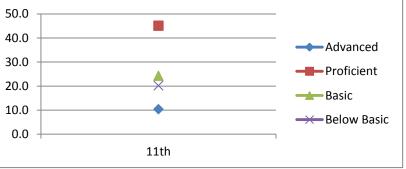

# Reading

| Advanced    | 10.4      |
|-------------|-----------|
| Proficient  | 45.1      |
| Basic       | 24.3      |
| Below Basic | 20.2      |
|             | 11th      |
|             | 2001-2002 |