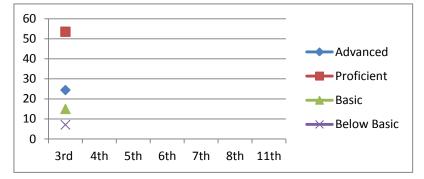

#### Science

Advanced Proficient Basic Below Basic

4th 8th 11th 2012-2013 2016-2017 2019-2020