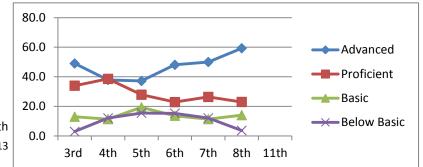

| R A |    | L |
|-----|----|---|
| IVI | dι | ı |

| Advanced    | 49.0      | 37.9      | 37.2      | 48.1      | 50.0      | 59.3      |           |
|-------------|-----------|-----------|-----------|-----------|-----------|-----------|-----------|
| Proficient  | 34.0      | 38.6      | 27.9      | 22.9      | 26.4      | 23.0      |           |
| Basic       | 13.0      | 11.4      | 19.4      | 13.7      | 11.4      | 14.1      |           |
| Below Basic | 3.0       | 12.1      | 15.5      | 15.3      | 12.1      | 3.7       |           |
|             | 3rd       | 4th       | 5th       | 6th       | 7th       | 8th       | 11th      |
|             | 2004-2005 | 2005-2006 | 2006-2007 | 2007-2008 | 2008-2009 | 2009-2010 | 2012-2013 |