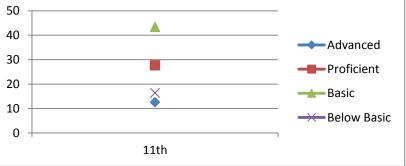

| Advanced    | 14.7      |
|-------------|-----------|
| Proficient  | 25.2      |
| Basic       | 51.0      |
| Below Basic | 9.1       |
|             | 11th      |
|             | 2007-2008 |

|     |    | L |
|-----|----|---|
| IVI | at | n |