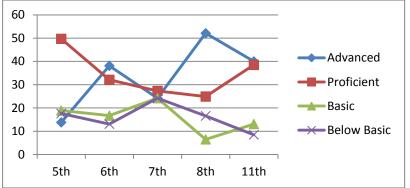

| Advanced    | 15.7      | 21.7      | 24.2      | 26.1      |
|-------------|-----------|-----------|-----------|-----------|
| Proficient  | 19.8      | 29.3      | 36.0      | 37.3      |
| Basic       | 31.5      | 23.7      | 21.9      | 16.9      |
| Below Basic | 33.0      | 25.3      | 18.0      | 19.7      |
|             | 5th       | 7th       | 8th       | 11th      |
|             | 2003-2004 | 2005-2006 | 2006-2007 | 2009-2010 |

# Reading

| Advanced    | 15.2      | 33.3      | 42.9      | 25.8      |
|-------------|-----------|-----------|-----------|-----------|
| Proficient  | 29.4      | 33.3      | 33.9      | 32.7      |
| Basic       | 33.0      | 17.7      | 13.0      | 23.9      |
| Below Basic | 22.3      | 15.7      | 10.2      | 17.6      |
|             | 5th       | 7th       | 8th       | 11th      |
|             | 2003-2004 | 2005-2006 | 2006-2007 | 2009-2010 |