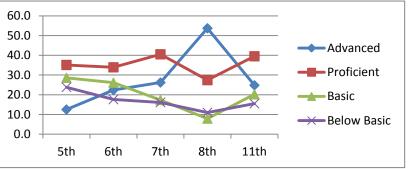

#### Science

Advanced Proficient Basic Below Basic

8th 11th 2003-2004 2006-2007

|     |    | L |
|-----|----|---|
| IVI | at | n |

| Advanced    | 9.7       | 29.4      | 22.8      |
|-------------|-----------|-----------|-----------|
| Proficient  | 29.7      | 33.5      | 27.6      |
| Basic       | 31.8      | 25.3      | 29.0      |
| Below Basic | 28.7      | 11.9      | 20.7      |
|             | 5th       | 8th       | 11th      |
|             | 2001-2002 | 2004-2005 | 2007-2008 |

# Reading

| Advanced    | 8.7       | 39.1      | 32.2      |
|-------------|-----------|-----------|-----------|
| Proficient  | 44.5      | 30.9      | 36.4      |
| Basic       | 26.7      | 14.5      | 18.2      |
| Below Basic | 20.0      | 15.5      | 13.3      |
|             | 5th       | 8th       | 11th      |
|             | 2001-2002 | 2004-2005 | 2007-2008 |

# Writing

| Advanced    | 12.4      |
|-------------|-----------|
| Proficient  | 75.9      |
| Basic       | 9.5       |
| Below Basic | 2.2       |
|             | 11th      |
|             | 2007-2008 |

| Advanced    | 14.7      |
|-------------|-----------|
| Proficient  | 25.2      |
| Basic       | 51.0      |
| Below Basic | 9.1       |
|             | 11th      |
|             | 2007-2008 |

|     |    | L |
|-----|----|---|
| IVI | at | n |