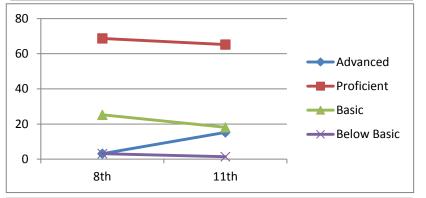

# Writing

| Advanced    | 9.0       | 10.2      |
|-------------|-----------|-----------|
| Proficient  | 63.8      | 63.1      |
| Basic       | 25.4      | 24.2      |
| Below Basic | 1.7       | 2.5       |
|             | 8th       | 11th      |
|             | 2006-2007 | 2009-2010 |