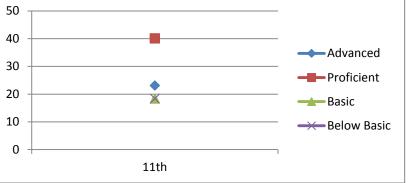

#### Math

| Advanced    | 16.2 |
|-------------|------|
| Proficient  | 28.3 |
| Basic       | 24.3 |
| Below Basic | 31.2 |
|             | 11th |

2001-2002