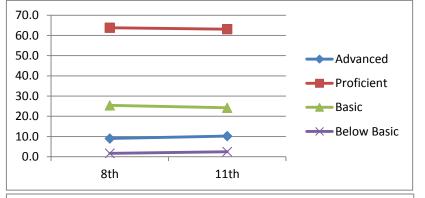

| Advanced    | 8.8       | 23.2      |
|-------------|-----------|-----------|
| Proficient  | 37.1      | 21.3      |
| Basic       | 27.3      | 23.2      |
| Below Basic | 26.8      | 32.3      |
|             | 8th       | 11th      |
|             | 2002-2003 | 2005-2006 |