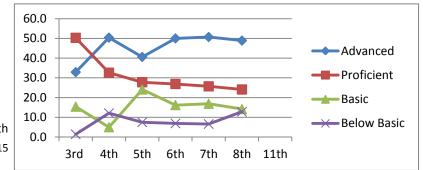

| R A |    | L |
|-----|----|---|
| IVI | dι | ı |

| Advanced    | 53.0      | 47.1      | 36.7      | 46.4      | 62.6      | 46.2      |           |
|-------------|-----------|-----------|-----------|-----------|-----------|-----------|-----------|
| Proficient  | 35.0      | 37.0      | 37.5      | 28.0      | 25.2      | 34.2      |           |
| Basic       | 11.0      | 10.9      | 20.0      | 15.2      | 8.7       | 12.0      |           |
| Below Basic | 1.0       | 5.0       | 5.8       | 10.4      | 3.5       | 7.7       |           |
|             | 3rd       | 4th       | 5th       | 6th       | 7th       | 8th       | 11th      |
|             | 2005-2006 | 2006-2007 | 2007-2008 | 2008-2009 | 2009-2010 | 2010-2011 | 2013-2014 |

# Reading

| J           |           |           |           |           |           |           |           |
|-------------|-----------|-----------|-----------|-----------|-----------|-----------|-----------|
| Advanced    | 24.0      | 29.4      | 16.4      | 28.8      | 38.4      | 45.1      |           |
| Proficient  | 49.0      | 45.4      | 36.9      | 38.4      | 32.0      | 32.8      |           |
| Basic       | 19.0      | 12.6      | 22.1      | 20.8      | 16.0      | 9.8       |           |
| Below Basic | 8.0       | 12.6      | 24.6      | 12.0      | 13.6      | 12.3      |           |
|             | 3rd       | 4th       | 5th       | 6th       | 7th       | 8th       | 11th      |
|             | 2005-2006 | 2006-2007 | 2007-2008 | 2008-2009 | 2009-2010 | 2010-2011 | 2013-2014 |