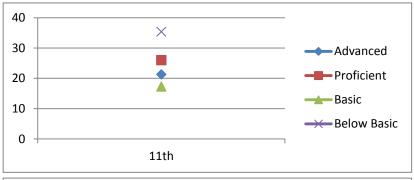

#### Math

| Advanced    | 21.3 |
|-------------|------|
| Proficient  | 26.0 |
| Basic       | 17.3 |
| Below Basic | 35.4 |
|             | 11th |

2003-2004