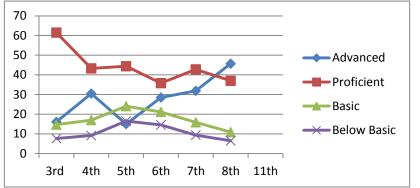

| R A |    | L |
|-----|----|---|
| IVI | dι | ı |

| Advanced    | 49.0      | 37.9      | 37.2      | 48.1      | 50.0      | 59.3      |           |
|-------------|-----------|-----------|-----------|-----------|-----------|-----------|-----------|
| Proficient  | 34.0      | 38.6      | 27.9      | 22.9      | 26.4      | 23.0      |           |
| Basic       | 13.0      | 11.4      | 19.4      | 13.7      | 11.4      | 14.1      |           |
| Below Basic | 3.0       | 12.1      | 15.5      | 15.3      | 12.1      | 3.7       |           |
|             | 3rd       | 4th       | 5th       | 6th       | 7th       | 8th       | 11th      |
|             | 2004-2005 | 2005-2006 | 2006-2007 | 2007-2008 | 2008-2009 | 2009-2010 | 2012-2013 |

# Reading

| •           |           |           |           |           |           |           |           |
|-------------|-----------|-----------|-----------|-----------|-----------|-----------|-----------|
| Advanced    | 29.0      | 22.7      | 27.9      | 31.3      | 38.6      | 42.0      |           |
| Proficient  | 40.0      | 45.5      | 31.0      | 32.8      | 26.4      | 37.3      |           |
| Basic       | 18.0      | 16.7      | 20.2      | 21.4      | 19.3      | 10.7      |           |
| Below Basic | 13.0      | 15.2      | 20.9      | 14.5      | 15.7      | 10.0      |           |
|             | 3rd       | 4th       | 5th       | 6th       | 7th       | 8th       | 11th      |
|             | 2004-2005 | 2005-2006 | 2006-2007 | 2007-2008 | 2008-2009 | 2009-2010 | 2012-2013 |