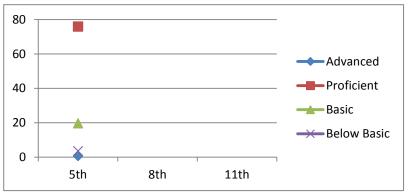

# Writing

| Advanced    | 12.4      |
|-------------|-----------|
| Proficient  | 75.9      |
| Basic       | 9.5       |
| Below Basic | 2.2       |
|             | 11th      |
|             | 2007-2008 |