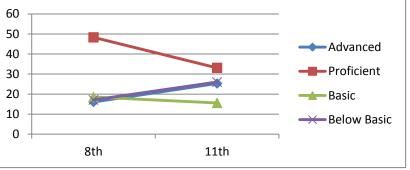

#### Math

| Advanced    | 16.2 |
|-------------|------|
| Proficient  | 28.3 |
| Basic       | 24.3 |
| Below Basic | 31.2 |
|             | 11th |

2001-2002

# Reading

| Advanced    | 10.4      |
|-------------|-----------|
| Proficient  | 45.1      |
| Basic       | 24.3      |
| Below Basic | 20.2      |
|             | 11th      |
|             | 2001-2002 |