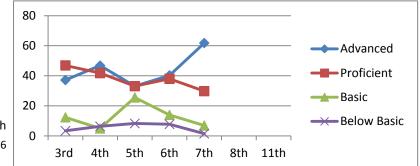

| R A |    | L |
|-----|----|---|
| IVI | dι | ı |

| Advanced    | 53.0      | 47.1      | 36.7      | 46.4      | 62.6      | 46.2      |           |
|-------------|-----------|-----------|-----------|-----------|-----------|-----------|-----------|
| Proficient  | 35.0      | 37.0      | 37.5      | 28.0      | 25.2      | 34.2      |           |
| Basic       | 11.0      | 10.9      | 20.0      | 15.2      | 8.7       | 12.0      |           |
| Below Basic | 1.0       | 5.0       | 5.8       | 10.4      | 3.5       | 7.7       |           |
|             | 3rd       | 4th       | 5th       | 6th       | 7th       | 8th       | 11th      |
|             | 2005-2006 | 2006-2007 | 2007-2008 | 2008-2009 | 2009-2010 | 2010-2011 | 2013-2014 |