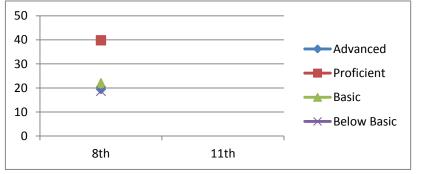

| Advanced    | 27.3      |           |
|-------------|-----------|-----------|
| Proficient  | 33.3      |           |
| Basic       | 14.0      |           |
| Below Basic | 25.3      |           |
|             | 8th       | 11th      |
|             | 2009-2010 | 2012-2013 |