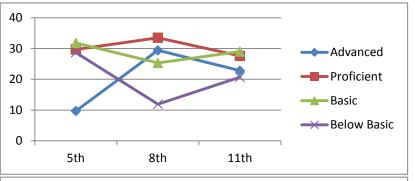

#### Science

Advanced Proficient Basic Below Basic

8th 11th 2003-2004 2006-2007

|     |    | L |
|-----|----|---|
| IVI | at | n |

| Advanced    | 9.7       | 29.4      | 22.8      |
|-------------|-----------|-----------|-----------|
| Proficient  | 29.7      | 33.5      | 27.6      |
| Basic       | 31.8      | 25.3      | 29.0      |
| Below Basic | 28.7      | 11.9      | 20.7      |
|             | 5th       | 8th       | 11th      |
|             | 2001-2002 | 2004-2005 | 2007-2008 |

# Reading

| Advanced    | 8.7       | 39.1      | 32.2      |
|-------------|-----------|-----------|-----------|
| Proficient  | 44.5      | 30.9      | 36.4      |
| Basic       | 26.7      | 14.5      | 18.2      |
| Below Basic | 20.0      | 15.5      | 13.3      |
|             | 5th       | 8th       | 11th      |
|             | 2001-2002 | 2004-2005 | 2007-2008 |

# Writing

| Advanced    | 12.4      |
|-------------|-----------|
| Proficient  | 75.9      |
| Basic       | 9.5       |
| Below Basic | 2.2       |
|             | 11th      |
|             | 2007-2008 |