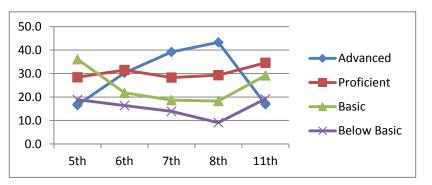

#### Math

| Advanced    | 16.2 |
|-------------|------|
| Proficient  | 28.3 |
| Basic       | 24.3 |
| Below Basic | 31.2 |
|             | 11th |

2001-2002

# Reading

| Advanced    | 10.4      |
|-------------|-----------|
| Proficient  | 45.1      |
| Basic       | 24.3      |
| Below Basic | 20.2      |
|             | 11th      |
|             | 2001-2002 |

# Writing

| Advanced    | 10.2      |
|-------------|-----------|
| Proficient  | 52.3      |
| Basic       | 18.2      |
| Below Basic | 19.3      |
|             | 11th      |
|             | 2001-2002 |

#### Science

Advanced Proficient Basic Below Basic

> 11th 2001-2002