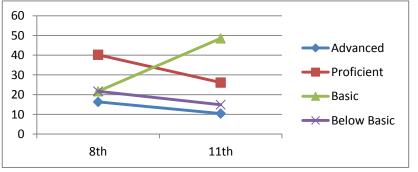

| Advanced    | 8.8       | 23.2      |
|-------------|-----------|-----------|
| Proficient  | 37.1      | 21.3      |
| Basic       | 27.3      | 23.2      |
| Below Basic | 26.8      | 32.3      |
|             | 8th       | 11th      |
|             | 2002-2003 | 2005-2006 |

# Reading

| Advanced    | 16.1      | 25.3      |
|-------------|-----------|-----------|
| Proficient  | 48.3      | 33.1      |
| Basic       | 18.5      | 15.6      |
| Below Basic | 17.1      | 26.0      |
|             | 8th       | 11th      |
|             | 2002-2003 | 2005-2006 |

# Writing

| Advanced    | 7.0       | 11.6      |
|-------------|-----------|-----------|
| Proficient  | 36.0      | 67.7      |
| Basic       | 28.7      | 16.1      |
| Below Basic | 28.3      | 4.5       |
|             | 8th       | 11th      |
|             | 2002-2003 | 2005-2006 |

#### Science

Advanced

Proficient

Basic

**Below Basic** 

| 8th       | 11th      |
|-----------|-----------|
| 2002-2003 | 2005-2006 |