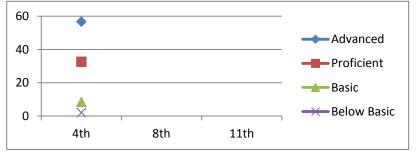

| Advanced    | 45.8      | 26.2      |           |
|-------------|-----------|-----------|-----------|
| Proficient  | 40.8      | 37.6      |           |
| Basic       | 11.3      | 22.7      |           |
| Below Basic | 2.1       | 13.5      |           |
|             | 4th       | 8th       | 11th      |
|             | 2007-2008 | 2011-2012 | 2014-2015 |