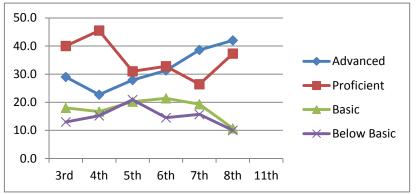

| R A |    | L |
|-----|----|---|
| IVI | dι | ı |

| Advanced    | 53.0      | 47.1      | 36.7      | 46.4      | 62.6      | 46.2      |           |
|-------------|-----------|-----------|-----------|-----------|-----------|-----------|-----------|
| Proficient  | 35.0      | 37.0      | 37.5      | 28.0      | 25.2      | 34.2      |           |
| Basic       | 11.0      | 10.9      | 20.0      | 15.2      | 8.7       | 12.0      |           |
| Below Basic | 1.0       | 5.0       | 5.8       | 10.4      | 3.5       | 7.7       |           |
|             | 3rd       | 4th       | 5th       | 6th       | 7th       | 8th       | 11th      |
|             | 2005-2006 | 2006-2007 | 2007-2008 | 2008-2009 | 2009-2010 | 2010-2011 | 2013-2014 |