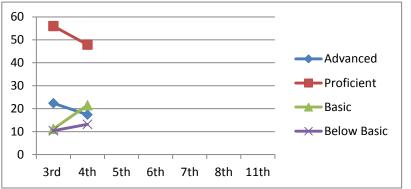

#### Math

Advanced 24.4
Proficient 53.5
Basic 15
Below Basic 7.1

3rd 4th 5th 6th 7th 8th 11th 2011-2012 2012-2013 2013-2014 2014-2015 2015-2016 2016-2017 2019-2020

#### Reading

Advanced 17.3
Proficient 50.4
Basic 11.8
Below Basic 20.5

3rd 4th 5th 6th 7th 8th 11th 2011-2012 2012-2013 2013-2014 2014-2015 2015-2016 2016-2017 2019-2020