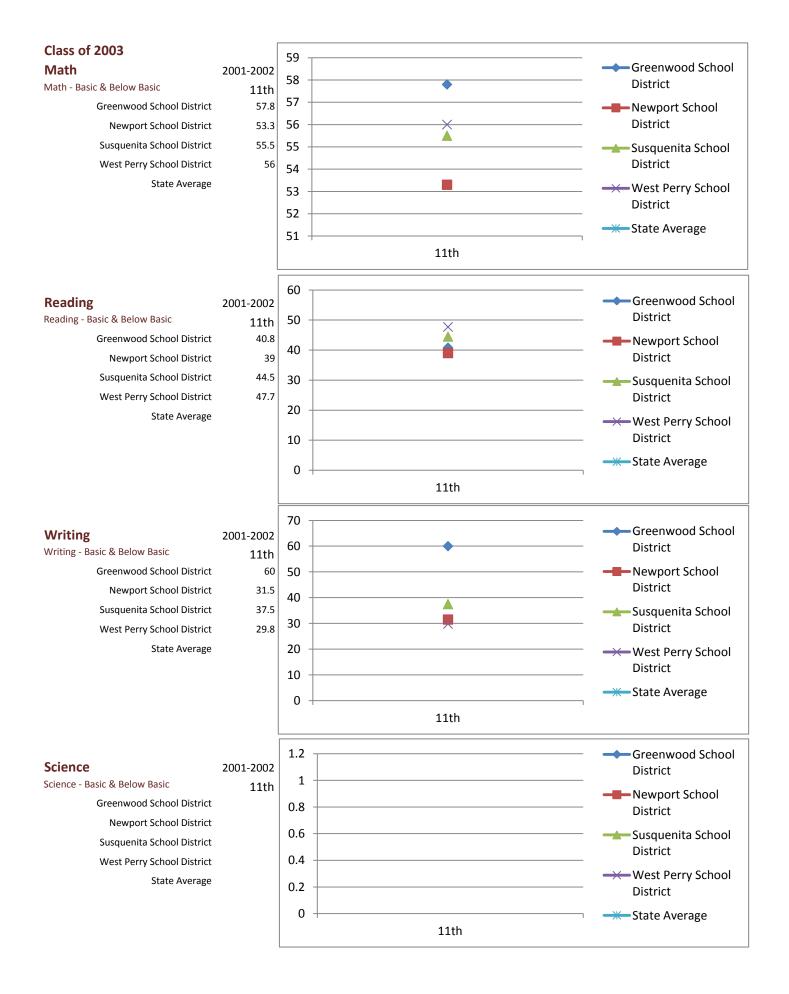

## Class of 2003 Math Math - Advanced & Proficient **Greenwood School District Newport School District** Susquenita School District West Perry School District

Reading 2001-2002 Reading - Advanced & Proficient 11th **Greenwood School District** 58.2 **Newport School District** 61.1 Susquenita School District 55.5 West Perry School District 52.3 State Average

State Average

Writing 2001-2002 Writing - Advanced & Proficient 11th **Greenwood School District** 40 **Newport School District** 68.4 Susquenita School District 62.5 West Perry School District 70.2 State Average

#### Science 2001-2002 Science - Advanced & Proficient 11th **Greenwood School District**

**Newport School District** Susquenita School District West Perry School District State Average