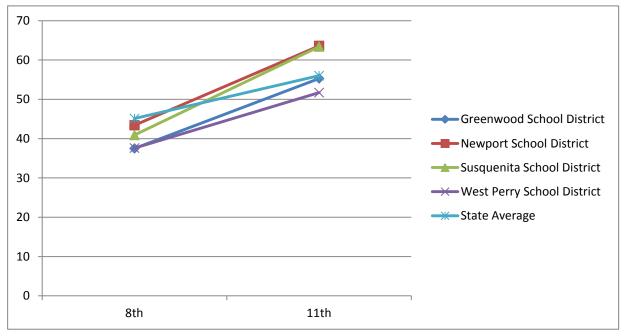

| Math                             | 2002-2003 | 2005-2006 | 2008-2009 |
|----------------------------------|-----------|-----------|-----------|
| Math - Basic & Below Basic       | 5th       | 8th       | 11th      |
| <b>Greenwood School District</b> | 40.9      | 29        | 57.4      |
| Newport School District          | 52.8      | 40.9      | 59.8      |
| Susquenita School District       | 58.1      | 35.8      | 50.3      |
| West Perry School District       | 54.5      | 44.9      | 55.5      |
| State Average                    |           | 37.8      | 44.4      |

| Reading                          | 2002-2003 | 2005-2006 | 2008-2009 |
|----------------------------------|-----------|-----------|-----------|
| Reading - Basic & Below Basic    | 5th       | 8th       | 11th      |
| <b>Greenwood School District</b> | 30.4      | 17.7      | 41        |
| Newport School District          | 49.4      | 38.8      | 42.9      |
| Susquenita School District       | 49.1      | 24.4      | 42.7      |
| West Perry School District       | 54.3      | 38.7      | 38.9      |
| State Average                    |           | 29.4      | 34.7      |

#### Class of 2010 Continued

| Writing                          | 2002-2003 | 2005-2006 | 2008-2009 |
|----------------------------------|-----------|-----------|-----------|
| Writing - Basic & Below Basic    | 5th       | 8th       | 11th      |
| <b>Greenwood School District</b> | 28.8      | 25.8      | 24        |
| Newport School District          | 61.9      | 35.9      | 55.2      |
| Susquenita School District       | 58.3      | 21.3      | 27.1      |
| West Perry School District       | 48.2      | 41.4      | 11.7      |
| State Average                    |           | 34        | 17.2      |

| Science                          | 2002-2003 | 2005-2006 | 2008-2009 |
|----------------------------------|-----------|-----------|-----------|
| Science - Basic & Below Basic    | 5th       | 8th       | 11th      |
| <b>Greenwood School District</b> |           |           | 59        |
| Newport School District          |           |           | 73        |
| Susquenita School District       |           |           | 50.3      |
| West Perry School District       |           |           | 50.9      |
| State Average                    |           |           | 60.3      |