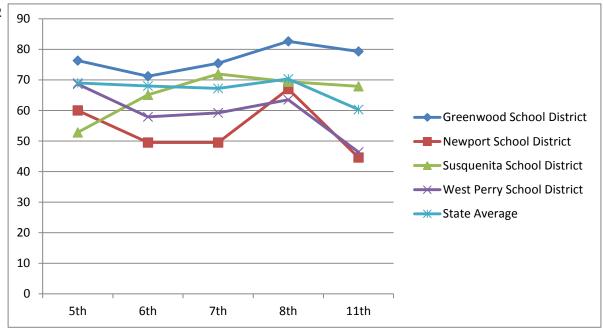

## Science2002-20032005-2006Science - Advanced & Proficient8th11thGreenwood School District

| Class of 2008                                                                                                                                                         |                                                  |                                                           | 70 -                                                          | T   |      | _                                                                                                                           |
|-----------------------------------------------------------------------------------------------------------------------------------------------------------------------|--------------------------------------------------|-----------------------------------------------------------|---------------------------------------------------------------|-----|------|-----------------------------------------------------------------------------------------------------------------------------|
| Class of 2008 Math Math - Advanced & Proficient Greenwood School District Newport School District Susquenita School District West Perry School District State Average | 2003-2004<br>8th<br>58.1<br>42.7<br>54.2<br>58.3 | 2006-2007<br>11th<br>33.3<br>44.7<br>44.5<br>49.7<br>53.7 | 70 - 60 - 50 - 40 - 30 - 10 - 0 - 60 - 60 - 60 - 60 - 60 - 60 |     | *    | Greenwood School District  Newport School District  Susquenita School District  West Perry School District  State Average   |
|                                                                                                                                                                       |                                                  |                                                           |                                                               | 8th | 11th |                                                                                                                             |
| Reading Reading - Advanced & Proficient Greenwood School District Newport School District Susquenita School District West Perry School District State Average         | 2003-2004<br>8th<br>67.6<br>67.7<br>69.9<br>69.2 | 2006-2007<br>11th<br>66.6<br>59.2<br>55.6<br>61.7<br>65.4 | 80<br>70<br>60<br>50<br>40<br>30<br>20<br>10                  | 8th | 11th | Greenwood School District  Newport School District  Susquenita School District  West Perry School District  **State Average |
| Writing Writing - Advanced & Proficient Greenwood School District Newport School District Susquenita School District West Perry School District State Average         | 2003-2004<br>8th                                 | 2006-2007<br>11th<br>80.6<br>89.2<br>88.9<br>76.1<br>87.9 | 95 90 85 80 75 70 65                                          | 8th | × ×  | Greenwood School District  Newport School District  Susquenita School District  West Perry School District  State Average   |
| Science Science - Advanced & Proficient Greenwood School District Newport School District Susquenita School District West Perry School District State Average         | 2003-2004<br>8th                                 | 2006-2007<br>11th                                         | 1.2<br>1<br>0.8<br>0.6<br>0.4<br>0.2                          |     |      | Greenwood School District  Newport School District  Susquenita School District  West Perry School District  State Average   |