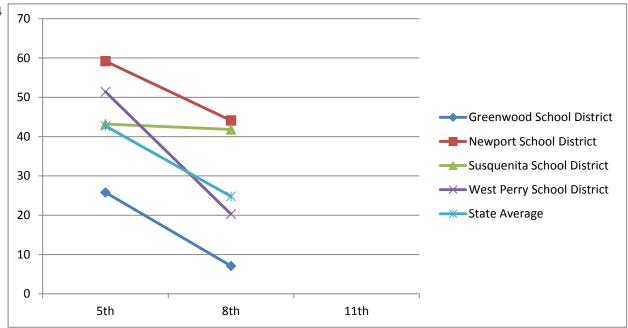

| Math                             | 2003-2004 | 2005-2006 | 2006-2007 | 2009-2010 |
|----------------------------------|-----------|-----------|-----------|-----------|
| Math - Basic & Below Basic       | 5th       | 7th       | 8th       | 11th      |
| <b>Greenwood School District</b> | 28.9      | 21.5      | 22.6      | 21.3      |
| Newport School District          | 59.4      | 58.9      | 35.9      | 75.7      |
| Susquenita School District       | 64.5      | 49        | 39.9      | 36.6      |
| West Perry School District       | 43.4      | 44.1      | 29.7      | 52.6      |
| State Average                    |           | 33.6      | 32.1      | 40.4      |

| Science                          | 2003-2004 | 2005-2006 | 2006-2007 | 2009-2010 |
|----------------------------------|-----------|-----------|-----------|-----------|
| Science - Basic & Below Basic    | 5th       | 7th       | 8th       | 11th      |
| <b>Greenwood School District</b> |           |           |           | 47.7      |
| Newport School District          |           |           |           | 70.5      |
| Susquenita School District       |           |           |           | 59.8      |
| West Perry School District       |           |           |           | 62.2      |
| State Average                    |           |           |           | 60.2      |