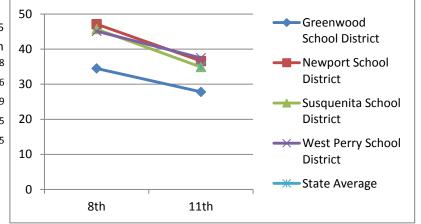

#### Class of 2005 80 Greenwood School • Math 2003-2004 70 District Math - Basic & Below Basic 11th 60 **Greenwood School District** Newport School 74.7 50 District **Newport School District** 45.7 40 Susquenita School District 52.7 → Susquenita School District West Perry School District 54.4 30 State Average → West Perry School 20 District 10 → State Average 0 11th 46 Greenwood School Reading 2003-2004 District Reading - Basic & Below Basic 45 11th Newport School **Greenwood School District** 45.1 44 District **Newport School District** 43.5 Susquenita School District 43 41.7 → Susquenita School District West Perry School District 42.9 42 State Average → West Perry School 41 District → State Average 40 11th 1.2 Greenwood School Writing 2003-2004 District Writing - Basic & Below Basic 1 11th **Greenwood School District** Newport School 8.0 District **Newport School District** Susquenita School District 0.6 Susquenita School District West Perry School District 0.4 State Average → West Perry School District 0.2 → State Average 0 11th ----Greenwood School 1.2 **Science** 2003-2004 District 1 Science - Basic & Below Basic 11th Newport School **Greenwood School District** 8.0 District **Newport School District** 0.6 → Susquenita School Susquenita School District

0.4

0.2

0

11th

West Perry School District

State Average

District

District