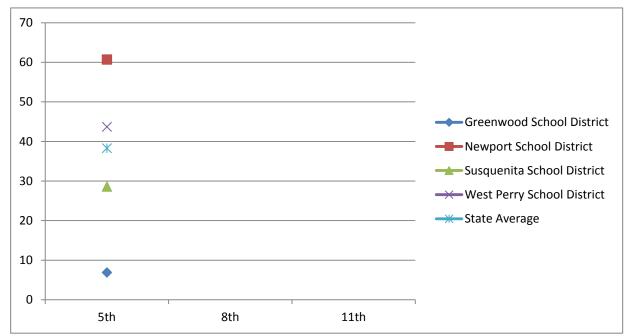

| Math                             | 2002-2003 | 2005-2006 | 2008-2009 |
|----------------------------------|-----------|-----------|-----------|
| Math - Basic & Below Basic       | 5th       | 8th       | 11th      |
| <b>Greenwood School District</b> | 40.9      | 29        | 57.4      |
| Newport School District          | 52.8      | 40.9      | 59.8      |
| Susquenita School District       | 58.1      | 35.8      | 50.3      |
| West Perry School District       | 54.5      | 44.9      | 55.5      |
| State Average                    |           | 37.8      | 44.4      |

| Reading                          | 2002-2003 | 2005-2006 | 2008-2009 |
|----------------------------------|-----------|-----------|-----------|
| Reading - Basic & Below Basic    | 5th       | 8th       | 11th      |
| <b>Greenwood School District</b> | 30.4      | 17.7      | 41        |
| Newport School District          | 49.4      | 38.8      | 42.9      |
| Susquenita School District       | 49.1      | 24.4      | 42.7      |
| West Perry School District       | 54.3      | 38.7      | 38.9      |
| State Average                    |           | 29.4      | 34.7      |

#### Class of 2010 Continued

| Writing                          | 2002-2003 | 2005-2006 | 2008-2009 |
|----------------------------------|-----------|-----------|-----------|
| Writing - Basic & Below Basic    | 5th       | 8th       | 11th      |
| <b>Greenwood School District</b> | 28.8      | 25.8      | 24        |
| Newport School District          | 61.9      | 35.9      | 55.2      |
| Susquenita School District       | 58.3      | 21.3      | 27.1      |
| West Perry School District       | 48.2      | 41.4      | 11.7      |
| State Average                    |           | 34        | 17.2      |

| Science                          | 2002-2003 | 2005-2006 | 2008-2009 |
|----------------------------------|-----------|-----------|-----------|
| Science - Basic & Below Basic    | 5th       | 8th       | 11th      |
| <b>Greenwood School District</b> |           |           | 59        |
| Newport School District          |           |           | 73        |
| Susquenita School District       |           |           | 50.3      |
| West Perry School District       |           |           | 50.9      |
| State Average                    |           |           | 60.3      |