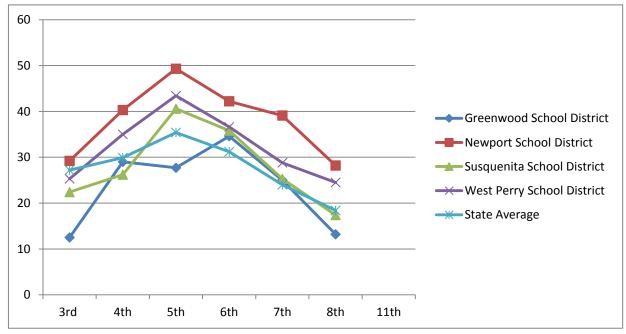

| Math                             | 2004-2005 | 2005-2006 | 2006-2007 | 2007-2008 | 2010-2011 |
|----------------------------------|-----------|-----------|-----------|-----------|-----------|
| Math - Basic & Below Basic       | 5th       | 6th       | 7th       | 8th       | 11th      |
| <b>Greenwood School District</b> | 23.8      | 28.9      | 24.6      | 17.4      | 20.8      |
| Newport School District          | 40        | 50.5      | 50.5      | 33        | 55.4      |
| Susquenita School District       | 47.2      | 34.9      | 28.1      | 30.5      | 32.1      |
| West Perry School District       | 31.4      | 42.1      | 40.8      | 36.5      | 53.7      |
| State Average                    | 31        | 32        | 32 R      | 29.7      | 39.6      |

| Reading                          | 2004-2005 | 2005-2006 | 2006-2007 | 2007-2008 | 2010-2011 |
|----------------------------------|-----------|-----------|-----------|-----------|-----------|
| Reading - Basic & Below Basic    | 5th       | 6th       | 7th       | 8th       | 11th      |
| <b>Greenwood School District</b> | 18.3      | 22.1      | 19.7      | 19.1      | 22.7      |
| Newport School District          | 42.1      | 45.6      | 48.4      | 27.9      | 37.8      |
| Susquenita School District       | 36.5      | 29.8      | 28.2      | 23.1      | 21.6      |
| West Perry School District       | 40        | 50.4      | 44.1      | 23.9      | 37.6      |
| State Average                    | 35.8      | 34.1      | 33.3      | 21.7      | 30.8      |

#### Class of 2012 Continued

| Writing                          | 2004-2005 | 2005-2006 | 2006-2007 | 2007-2008 | 2010-2011 |
|----------------------------------|-----------|-----------|-----------|-----------|-----------|
| Writing - Advanced & Proficient  | 5th       | 6th       | 7th       | 8th       | 11th      |
| <b>Greenwood School District</b> |           |           |           | 17.5      | 0         |
| Newport School District          |           |           |           | 36.2      | 9.7       |
| Susquenita School District       |           |           |           | 28.3      | 19.5      |
| West Perry School District       |           |           |           | 34.1      | 20.5      |
| State Average                    |           |           |           | 30.9      | 15.3      |

| Science                          | 2004-2005 | 2005-2006 | 2006-2007 | 2007-2008 | 2010-2011 |
|----------------------------------|-----------|-----------|-----------|-----------|-----------|
| Science - Advanced & Proficient  | 5th       | 6th       | 7th       | 8th       | 11th      |
| <b>Greenwood School District</b> |           |           |           | 42.9      | 47.3      |
| Newport School District          |           |           |           | 57.3      | 56.1      |
| Susquenita School District       |           |           |           | 44.4      | 57.8      |
| West Perry School District       |           |           |           | 53        | 62.1      |
| State Average                    |           |           |           | 65.4      | 59.2      |