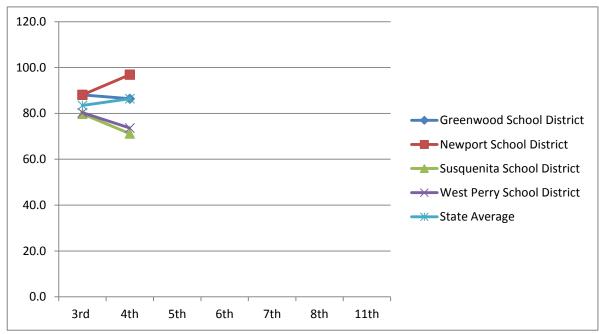

| Math                             | 2004-2005 | 2005-2006 | 2006-2007 | 2007-2008 | 2008-2009 | 2009-2010 | 2012-2013 |
|----------------------------------|-----------|-----------|-----------|-----------|-----------|-----------|-----------|
| Math - Advanced & Proficient     | 3rd       | 4th       | 5th       | 6th       | 7th       | 8th       | 11th      |
| <b>Greenwood School District</b> | 76.0      | 69.1      | 75        | 60.6      | 76.8      | 83.6      |           |
| Newport School District          | 78.0      | 68.9      | 58.1      | 61.4      | 67.1      | 70.6      |           |
| Susquenita School District       | 83.0      | 76.5      | 65.1      | 71        | 76.4      | 82.3      |           |
| West Perry School District       | 88.0      | 74.0      | 69.4      | 51        | 70.4      | 80.6      |           |
| State Average                    | 81.0      | 77.2      | 71        | 72.3      | 75.3      | 75.2      |           |

| Reading                          | 2004-2005 | 2005-2006 | 2006-2007 | 2007-2008 | 2008-2009 | 2009-2010 | 2012-2013 |
|----------------------------------|-----------|-----------|-----------|-----------|-----------|-----------|-----------|
| Reading - Advanced & Proficient  | 3rd       | 4th       | 5th       | 6th       | 7th       | 8th       | 11th      |
| <b>Greenwood School District</b> | 73        | 74.6      | 75        | 70.5      | 76.8      | 90.9      |           |
| Newport School District          | 66        | 59.8      | 36.5      | 62.9      | 64.4      | 78.8      |           |
| Susquenita School District       | 69        | 68.2      | 58.9      | 64.1      | 65        | 79.3      |           |
| West Perry School District       | 65        | 63.7      | 49.1      | 55        | 68        | 80.8      |           |
| State Average                    | 68        | 68.1      | 60        | 66.9      | 71.4      | 81.9      |           |