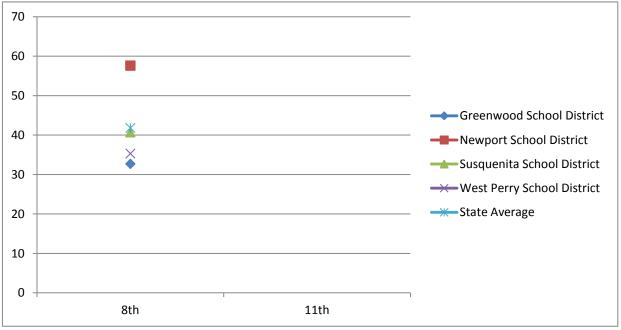

| Math                             | 2004-2005 | 2005-2006 | 2006-2007 | 2007-2008 | 2008-2009 | 2009-2010 | 2012-2013 |
|----------------------------------|-----------|-----------|-----------|-----------|-----------|-----------|-----------|
| Math - Advanced & Proficient     | 3rd       | 4th       | 5th       | 6th       | 7th       | 8th       | 11th      |
| <b>Greenwood School District</b> | 76.0      | 69.1      | 75        | 60.6      | 76.8      | 83.6      |           |
| Newport School District          | 78.0      | 68.9      | 58.1      | 61.4      | 67.1      | 70.6      |           |
| Susquenita School District       | 83.0      | 76.5      | 65.1      | 71        | 76.4      | 82.3      |           |
| West Perry School District       | 88.0      | 74.0      | 69.4      | 51        | 70.4      | 80.6      |           |
| State Average                    | 81.0      | 77.2      | 71        | 72.3      | 75.3      | 75.2      |           |

| Reading                          | 2004-2005 | 2005-2006 | 2006-2007 | 2007-2008 | 2008-2009 | 2009-2010 | 2012-2013 |
|----------------------------------|-----------|-----------|-----------|-----------|-----------|-----------|-----------|
| Reading - Advanced & Proficient  | 3rd       | 4th       | 5th       | 6th       | 7th       | 8th       | 11th      |
| <b>Greenwood School District</b> | 73        | 74.6      | 75        | 70.5      | 76.8      | 90.9      |           |
| Newport School District          | 66        | 59.8      | 36.5      | 62.9      | 64.4      | 78.8      |           |
| Susquenita School District       | 69        | 68.2      | 58.9      | 64.1      | 65        | 79.3      |           |
| West Perry School District       | 65        | 63.7      | 49.1      | 55        | 68        | 80.8      |           |
| State Average                    | 68        | 68.1      | 60        | 66.9      | 71.4      | 81.9      |           |

## Class of 2014 Continued

| Writing                          | 2004-2005 | 2005-2006 | 2006-2007 | 2007-2008 | 2008-2009 | 2009-2010 | 2012-2013 |  |
|----------------------------------|-----------|-----------|-----------|-----------|-----------|-----------|-----------|--|
| Writing - Advanced & Proficient  | 3rd       | 4th       | 5th       | 6th       | 7th       | 8th       | 11th      |  |
| <b>Greenwood School District</b> |           |           | 74.2      |           |           | 92.8      |           |  |
| Newport School District          |           |           | 40.8      |           |           | 56        |           |  |
| Susquenita School District       |           |           | 56.8      |           |           | 58.2      |           |  |
| West Perry School District       |           |           | 48.6      |           |           | 79.7      |           |  |
| State Average                    |           |           | 57.3      |           |           | 75.2      |           |  |

| Science                          | 2004-2005 | 2005-2006 | 2006-2007 | 2007-2008 | 2008-2009 | 2009-2010 | 2012-2013 |
|----------------------------------|-----------|-----------|-----------|-----------|-----------|-----------|-----------|
| Science - Advanced & Proficient  | 3rd       | 4th       | 5th       | 6th       | 7th       | 8th       | 11th      |
| <b>Greenwood School District</b> |           |           |           |           |           | 51.8      |           |
| Newport School District          |           |           |           |           |           | 45.2      |           |
| Susquenita School District       |           |           |           |           |           | 60.6      |           |
| West Perry School District       |           |           |           |           |           | 55.8      |           |
| State Average                    |           |           |           |           |           | 57.2      |           |