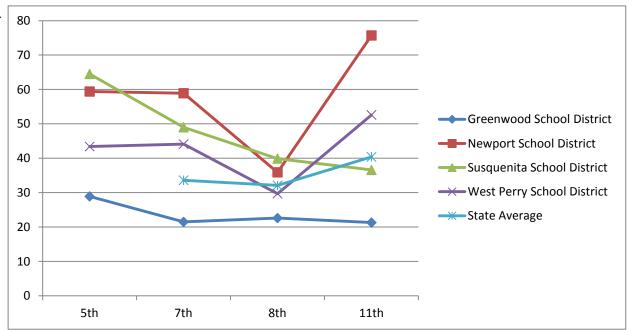

| Math                             | 2001-2002 | 2004-2005 | 2007-2008 |
|----------------------------------|-----------|-----------|-----------|
| Math - Basic & Below Basic       | 5th       | 8th       | 11th      |
| <b>Greenwood School District</b> | 52.8      | 30.9      | 55.3      |
| Newport School District          | 64.6      | 38.2      | 50.5      |
| Susquenita School District       | 60.5      | 37.2      | 49.7      |
| West Perry School District       | 62        | 43.8      | 63.7      |
| State Average                    |           | 37.1      | 44.2      |

| Reading                          | 2001-2002 | 2004-2005 | 2007-2008 |
|----------------------------------|-----------|-----------|-----------|
| Reading - Basic & Below Basic    | 5th       | 8th       | 11th      |
| <b>Greenwood School District</b> | 40.8      | 52.9      | 44.6      |
| Newport School District          | 58.1      | 30        | 41.2      |
| Susquenita School District       | 46.7      | 30        | 31.5      |
| West Perry School District       | 53.9      | 45.6      | 51.6      |
| State Average                    |           | 36        | 35.2      |

#### Class of 2009 Continued

Writing2001-20022004-20052007-2008Writing - Basic & Below Basic5th8th11thGreenwood School District12.5Newport School District5.3Susquenita School District11.7West Perry School District26.9

State Average

14.2

| Science                          | 2001-2002 | 2004-2005 | 2007-2008 |
|----------------------------------|-----------|-----------|-----------|
| Science - Basic & Below Basic    | 5th       | 8th       | 11th      |
| <b>Greenwood School District</b> |           |           | 71.4      |
| Newport School District          |           |           | 65.7      |
| Susquenita School District       |           |           | 60.1      |
| West Perry School District       |           |           | 75        |
| State Average                    |           |           | 64.3      |