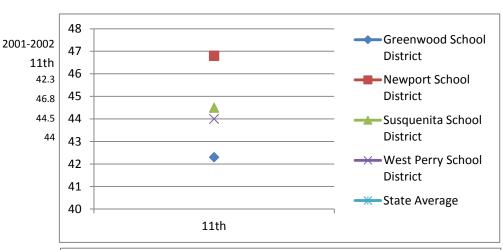

## Class of 2003 Math Math - Advanced & Proficient **Greenwood School District Newport School District** Susquenita School District West Perry School District

Reading 2001-2002 Reading - Advanced & Proficient 11th **Greenwood School District** 58.2 **Newport School District** 61.1 Susquenita School District 55.5 West Perry School District 52.3 State Average