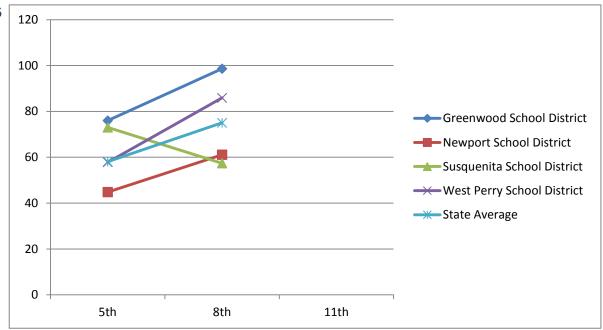

8th

11th

| Math                             | 2001-2002 | 2004-2005 | 2007-2008 |
|----------------------------------|-----------|-----------|-----------|
| Math - Advanced & Proficient     | 5th       | 8th       | 11th      |
| <b>Greenwood School District</b> | 52.3      | 69.1      | 44.6      |
| Newport School District          | 35.5      | 61.8      | 49.5      |
| Susquenita School District       | 39.4      | 62.9      | 50.4      |
| West Perry School District       | 37.9      | 56.2      | 36.3      |
| State Average                    |           | 62.9      | 55.9      |

| Reading                          | 2001-2002 | 2004-2005 | 2007-2008 |
|----------------------------------|-----------|-----------|-----------|
| Reading - Advanced & Proficient  | 5th       | 8th       | 11th      |
| <b>Greenwood School District</b> | 59.2      | 47.1      | 55.3      |
| Newport School District          | 41.9      | 70        | 58.7      |
| Susquenita School District       | 53.24     | 70        | 68.6      |
| West Perry School District       | 45.9      | 54.4      | 48.5      |
| State Average                    |           | 64.1      | 64.7      |

#### Class of 2009 Continued

| Writing                         |
|---------------------------------|
| Writing - Advanced & Proficient |

State Average

2001-2002 2004-2005 2007-2008 5th 8th 11th **Greenwood School District** 87.5 **Newport School District** 94.7 Susquenita School District 88.3 West Perry School District 73.1

85.8

| _ |    |   |   |   |   |
|---|----|---|---|---|---|
| • | ci |   | n | • | 0 |
| _ | u  | _ |   | L | ⊏ |

| Science                          | 2001-2002 | 2004-2005 | 2007-2008 |
|----------------------------------|-----------|-----------|-----------|
| Science - Advanced & Proficient  | 5th       | 8th       | 11th      |
| <b>Greenwood School District</b> |           |           | 28.6      |
| Newport School District          |           |           | 34.4      |
| Susquenita School District       |           |           | 39.9      |
| West Perry School District       |           |           | 25        |
| State Average                    |           |           | 35.7      |