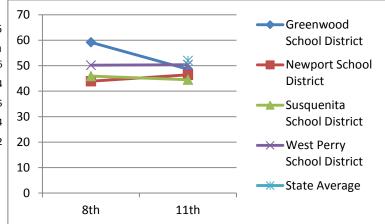

→ State Average

→ West Perry School

| Math                             | 2001-2002 | 2004-2005 |
|----------------------------------|-----------|-----------|
| Math - Basic & Below Basic       | 8th       | 11th      |
| <b>Greenwood School District</b> | 44.3      | 42.6      |
| Newport School District          | 61.7      | 50.5      |
| Susquenita School District       | 41.7      | 44.7      |
| West Perry School District       | 52.9      | 49.8      |
| State Average                    |           | 49.2      |
|                                  |           |           |

#### Reading 2001-2002 2004-2005 Reading - Basic & Below Basic 8th 11th **Greenwood School District** 27.8 34.5 **Newport School District** 36.6 47.1 Susquenita School District 34.9 45.7 West Perry School District 37.5 45.1 State Average 35