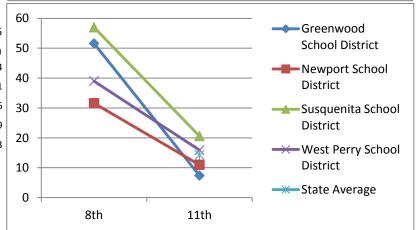

| Science                         | 2001-2002 | 2004-2005 |
|---------------------------------|-----------|-----------|
| Science - Advanced & Proficient | 8th       | 11th      |
| Groonwood School District       |           |           |