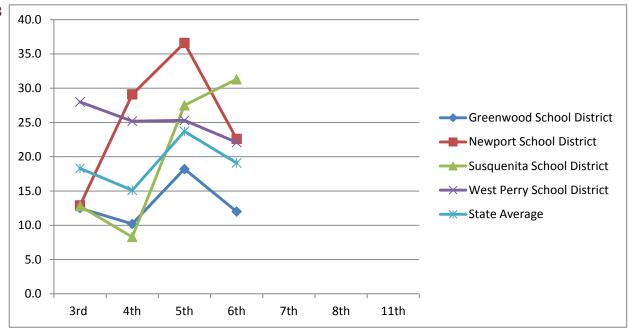

| Math                             | 2004-2005 | 2005-2006 | 2006-2007 | 2007-2008 | 2008-2009 | 2009-2010 | 2012-2013 |
|----------------------------------|-----------|-----------|-----------|-----------|-----------|-----------|-----------|
| Math - Basic & Below Basic       | 3rd       | 4th       | 5th       | 6th       | 7th       | 8th       | 11th      |
| <b>Greenwood School District</b> | 24.0      | 30.5      | 25        | 39.4      | 23.3      | 16.4      |           |
| Newport School District          | 40.0      | 31.2      | 41.9      | 38.5      | 32.9      | 29.4      |           |
| Susquenita School District       | 16.0      | 23.5      | 34.9      | 29        | 23.5      | 17.8      |           |
| West Perry School District       | 12.0      | 26.0      | 30.6      | 49        | 29.6      | 19.5      |           |
| State Average                    | 20.0      | 22.7      | 29.1      | 27.7      | 24.7      | 24.8      |           |

| Reading                       | 2004-2005 | 2005-2006 | 2006-2007 | 2007-2008 | 2008-2009 | 2009-2010 | 2012-2013 |
|-------------------------------|-----------|-----------|-----------|-----------|-----------|-----------|-----------|
| Reading - Basic & Below Basic | 3rd       | 4th       | 5th       | 6th       | 7th       | 8th       | 11th      |
| Greenwood School District     | 27        | 25.5      | 25        | 29.6      | 23.2      | 9.1       |           |
| Newport School District       | 34        | 40.3      | 63.5      | 37.1      | 35.6      | 21.2      |           |
| Susquenita School District    | 31        | 31.9      | 41.1      | 35.9      | 35        | 20.7      |           |
| West Perry School District    | 36        | 36.3      | 50.9      | 45        | 32.1      | 19.4      |           |
| State Average                 | 32        | 31.9      | 40.1      | 33        | 28.6      | 18.1      |           |

### Class of 2014 Continued

| Writing                       | 2004-2005 | 2005-2006 | 2006-2007 | 2007-2008 | 2008-2009 | 2009-2010 | 2012-2013 |  |
|-------------------------------|-----------|-----------|-----------|-----------|-----------|-----------|-----------|--|
| Writing - Basic & Below Basic | 3rd       | 4th       | 5th       | 6th       | 7th       | 8th       | 11th      |  |
| Greenwood School District     |           |           | 25.8      |           |           | 7.1       |           |  |
| Newport School District       |           |           | 59.2      |           |           | 44.1      |           |  |
| Susquenita School District    |           |           | 43.2      |           |           | 41.8      |           |  |
| West Perry School District    |           |           | 51.4      |           |           | 20.3      |           |  |
| State Average                 |           |           | 42.7      |           |           | 24.8      |           |  |

| Science                          | 2004-2005 | 2005-2006 | 2006-2007 | 2007-2008 | 2008-2009 | 2009-2010 | 2012-2013 |
|----------------------------------|-----------|-----------|-----------|-----------|-----------|-----------|-----------|
| Science - Basic & Below Basic    | 3rd       | 4th       | 5th       | 6th       | 7th       | 8th       | 11th      |
| <b>Greenwood School District</b> |           |           |           |           |           | 48.2      |           |
| Newport School District          |           |           |           |           |           | 54.7      |           |
| Susquenita School District       |           |           |           |           |           | 39.3      |           |
| West Perry School District       |           |           |           |           |           | 44.3      |           |
| State Average                    |           |           |           |           |           | 42.8      |           |