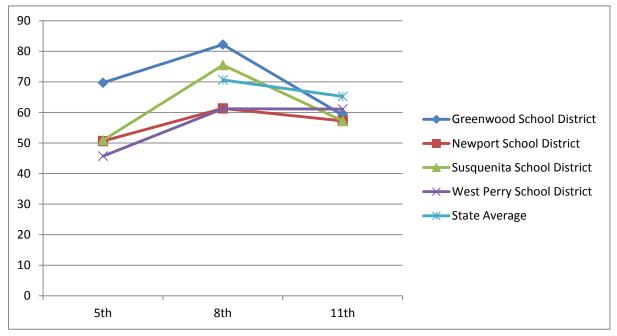

| Reading                          | 2002-2003 | 2005-2006 | 2008-2009 |
|----------------------------------|-----------|-----------|-----------|
| Reading - Advanced & Proficient  | 5th       | 8th       | 11th      |
| <b>Greenwood School District</b> | 69.7      | 82.2      | 59.1      |
| Newport School District          | 50.6      | 61.3      | 57.2      |
| Susquenita School District       | 50.9      | 75.5      | 57.2      |
| West Perry School District       | 45.7      | 61.2      | 61.1      |
| State Average                    |           | 70.6      | 65.2      |