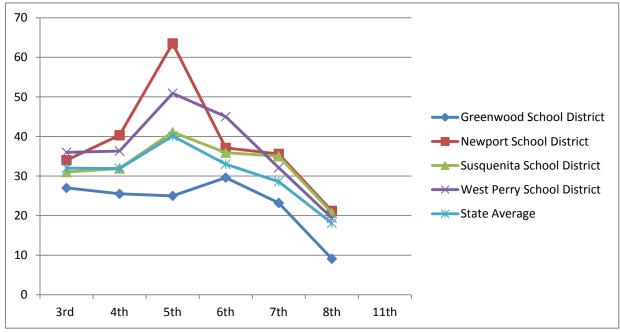

| Math                             | 2003-2004 | 2005-2006 | 2006-2007 | 2009-2010 |
|----------------------------------|-----------|-----------|-----------|-----------|
| Math - Basic & Below Basic       | 5th       | 7th       | 8th       | 11th      |
| <b>Greenwood School District</b> | 28.9      | 21.5      | 22.6      | 21.3      |
| Newport School District          | 59.4      | 58.9      | 35.9      | 75.7      |
| Susquenita School District       | 64.5      | 49        | 39.9      | 36.6      |
| West Perry School District       | 43.4      | 44.1      | 29.7      | 52.6      |
| State Average                    |           | 33.6      | 32.1      | 40.4      |

| F | Reading                      | 2003-2004 | 2005-2006 | 2006-2007 | 2009-2010 |
|---|------------------------------|-----------|-----------|-----------|-----------|
| R | eading - Basic & Below Basic | 5th       | 7th       | 8th       | 11th      |
|   | Greenwood School District    | 23.6      | 16.9      | 19.7      | 26.8      |
|   | Newport School District      | 56.1      | 43.9      | 38.7      | 46.2      |
|   | Susquenita School District   | 55.3      | 33.4      | 23.2      | 41.5      |
|   | West Perry School District   | 39.8      | 40        | 23.6      | 40        |
|   | State Average                |           | 31.9      | 25        | 32.8      |