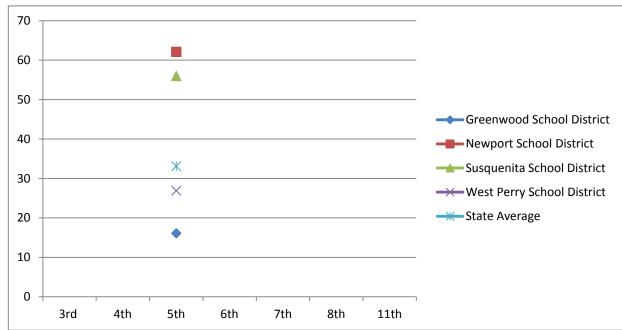

State Average

14.2

| Science                          | 2001-2002 | 2004-2005 | 2007-2008 |
|----------------------------------|-----------|-----------|-----------|
| Science - Basic & Below Basic    | 5th       | 8th       | 11th      |
| <b>Greenwood School District</b> |           |           | 71.4      |
| Newport School District          |           |           | 65.7      |
| Susquenita School District       |           |           | 60.1      |
| West Perry School District       |           |           | 75        |
| State Average                    |           |           | 64.3      |