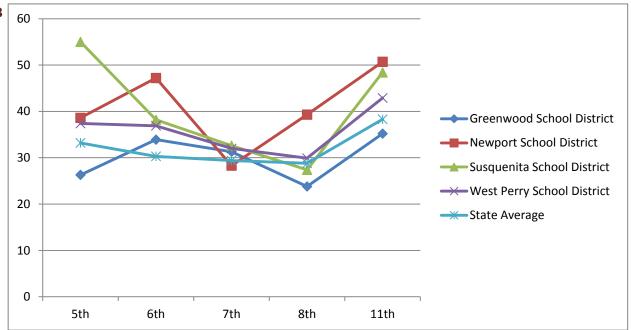

| Math                             | 2003-2004 | 2005-2006 | 2006-2007 | 2009-2010 |
|----------------------------------|-----------|-----------|-----------|-----------|
| Math - Basic & Below Basic       | 5th       | 7th       | 8th       | 11th      |
| <b>Greenwood School District</b> | 28.9      | 21.5      | 22.6      | 21.3      |
| Newport School District          | 59.4      | 58.9      | 35.9      | 75.7      |
| Susquenita School District       | 64.5      | 49        | 39.9      | 36.6      |
| West Perry School District       | 43.4      | 44.1      | 29.7      | 52.6      |
| State Average                    |           | 33.6      | 32.1      | 40.4      |

| F | Reading                      | 2003-2004 | 2005-2006 | 2006-2007 | 2009-2010 |
|---|------------------------------|-----------|-----------|-----------|-----------|
| R | eading - Basic & Below Basic | 5th       | 7th       | 8th       | 11th      |
|   | Greenwood School District    | 23.6      | 16.9      | 19.7      | 26.8      |
|   | Newport School District      | 56.1      | 43.9      | 38.7      | 46.2      |
|   | Susquenita School District   | 55.3      | 33.4      | 23.2      | 41.5      |
|   | West Perry School District   | 39.8      | 40        | 23.6      | 40        |
|   | State Average                |           | 31.9      | 25        | 32.8      |

#### Class of 2011 Continued

| Writing                          | 2003-2004 | 2005-2006 | 2006-2007 | 2009-2010 |
|----------------------------------|-----------|-----------|-----------|-----------|
| Writing - Basic & Below Basic    | 5th       | 7th       | 8th       | 11th      |
| <b>Greenwood School District</b> |           |           | 8.5       | 3         |
| Newport School District          |           |           | 31.1      | 28.2      |
| Susquenita School District       |           |           | 27.1      | 26.7      |
| West Perry School District       |           |           | 56.4      | 23.5      |
| State Average                    |           |           | 28.3      | 19.3      |

| Science                          | 2003-2004 | 2005-2006 | 2006-2007 | 2009-2010 |
|----------------------------------|-----------|-----------|-----------|-----------|
| Science - Basic & Below Basic    | 5th       | 7th       | 8th       | 11th      |
| <b>Greenwood School District</b> |           |           |           | 47.7      |
| Newport School District          |           |           |           | 70.5      |
| Susquenita School District       |           |           |           | 59.8      |
| West Perry School District       |           |           |           | 62.2      |
| State Average                    |           |           |           | 60.2      |