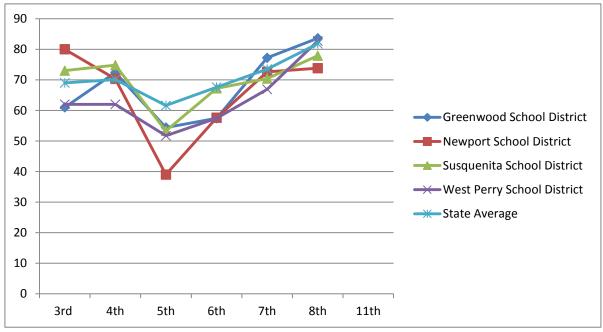

| Math                             | 2005-2006 | 2006-2007 | 2007-2008 | 2008-2009 | 2009-2010 | 2010-2011 | 2013-2014 |
|----------------------------------|-----------|-----------|-----------|-----------|-----------|-----------|-----------|
| Math - Advanced & Proficient     | 3rd       | 4th       | 5th       | 6th       | 7th       | 8th       | 11th      |
| <b>Greenwood School District</b> | 95.0      | 75.9      | 78.9      | 64.8      | 76.4      | 73.6      |           |
| Newport School District          | 88.0      | 85.1      | 58.6      | 67.1      | 79.8      | 68.8      |           |
| Susquenita School District       | 88.0      | 84.1      | 74.2      | 74.4      | 87.8      | 80.4      |           |
| West Perry School District       | 81.0      | 69.1      | 62.5      | 59.4      | 73.3      | 81.2      |           |
| State Average                    | 83.0      | 78.0      | 73.2      | 75.7      | 77.9      | 76.9      |           |

| Reading                          | 2005-2006 | 2006-2007 | 2007-2008 | 2008-2009 | 2009-2010 | 2010-2011 | 2013-2014 |
|----------------------------------|-----------|-----------|-----------|-----------|-----------|-----------|-----------|
| Reading - Advanced & Proficient  | 3rd       | 4th       | 5th       | 6th       | 7th       | 8th       | 11th      |
| <b>Greenwood School District</b> | 61        | 72.4      | 54.4      | 57.4      | 77.2      | 83.6      |           |
| Newport School District          | 80        | 70.3      | 39        | 57.6      | 72.6      | 73.8      |           |
| Susquenita School District       | 73        | 74.8      | 53.3      | 67.2      | 70.4      | 77.9      |           |
| West Perry School District       | 62        | 62        | 51.7      | 57.4      | 66.9      | 82.7      |           |
| State Average                    | 69        | 70.1      | 61.6      | 67.6      | 73.5      | 81.8      |           |

## Class of 2015 Continued

| Writing                          | 2005-2006 | 2006-2007 | 2007-2008 | 2008-2009 | 2009-2010 | 2010-2011 | 2013-2014 |
|----------------------------------|-----------|-----------|-----------|-----------|-----------|-----------|-----------|
| Writing - Advanced & Proficient  | 3rd       | 4th       | 5th       | 6th       | 7th       | 8th       | 11th      |
| <b>Greenwood School District</b> |           |           | 64.3      |           |           | 83.7      |           |
| Newport School District          |           |           | 46.3      |           |           | 72.5      |           |
| Susquenita School District       |           |           | 57.1      |           |           | 68.3      |           |
| West Perry School District       |           |           | 34.5      |           |           | 80.5      |           |
| State Average                    |           |           | 57.3      |           |           | 73.1      |           |

| Science                          | 2005-2006 | 2006-2007 | 2007-2008 | 2008-2009 | 2009-2010 | 2010-2011 | 2013-2014 |
|----------------------------------|-----------|-----------|-----------|-----------|-----------|-----------|-----------|
| Science - Advanced & Proficient  | 3rd       | 4th       | 5th       | 6th       | 7th       | 8th       | 11th      |
| <b>Greenwood School District</b> |           |           |           |           |           | 67.3      |           |
| Newport School District          |           |           |           |           |           | 42.6      |           |
| Susquenita School District       |           |           |           |           |           | 59.3      |           |
| West Perry School District       |           |           |           |           |           | 64.7      |           |
| State Average                    |           |           |           |           |           | 58.3      |           |