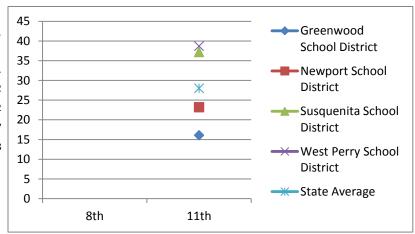

#### Class of 2005 80 Greenwood School • Math 2003-2004 70 District Math - Basic & Below Basic 11th 60 **Greenwood School District** Newport School 74.7 50 District **Newport School District** 45.7 40 Susquenita School District 52.7 → Susquenita School District West Perry School District 54.4 30 State Average → West Perry School 20 District 10 → State Average 0 11th 46 Greenwood School Reading 2003-2004 District Reading - Basic & Below Basic 45 11th Newport School **Greenwood School District** 45.1 44 District **Newport School District** 43.5 Susquenita School District 43 41.7 → Susquenita School District West Perry School District 42.9 42 State Average → West Perry School 41 District → State Average 40 11th 1.2 Greenwood School Writing 2003-2004 District Writing - Basic & Below Basic 1 11th **Greenwood School District** Newport School 8.0 District **Newport School District** Susquenita School District 0.6 Susquenita School District West Perry School District 0.4 State Average → West Perry School District 0.2 → State Average 0 11th ----Greenwood School 1.2 **Science** 2003-2004 District 1 Science - Basic & Below Basic 11th Newport School **Greenwood School District** 8.0 District **Newport School District** 0.6 → Susquenita School Susquenita School District

0.4

0.2

0

11th

West Perry School District

State Average

District

District