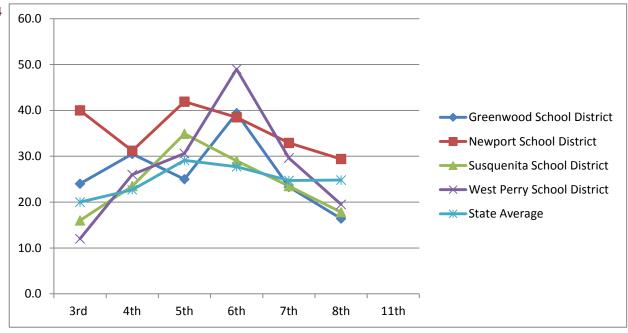

#### Class of 2011 Continued

| Writing                          | 2003-2004 | 2005-2006 | 2006-2007 | 2009-2010 |
|----------------------------------|-----------|-----------|-----------|-----------|
| Writing - Basic & Below Basic    | 5th       | 7th       | 8th       | 11th      |
| <b>Greenwood School District</b> |           |           | 8.5       | 3         |
| Newport School District          |           |           | 31.1      | 28.2      |
| Susquenita School District       |           |           | 27.1      | 26.7      |
| West Perry School District       |           |           | 56.4      | 23.5      |
| State Average                    |           |           | 28.3      | 19.3      |

| Science                          | 2003-2004 | 2005-2006 | 2006-2007 | 2009-2010 |
|----------------------------------|-----------|-----------|-----------|-----------|
| Science - Basic & Below Basic    | 5th       | 7th       | 8th       | 11th      |
| <b>Greenwood School District</b> |           |           |           | 47.7      |
| Newport School District          |           |           |           | 70.5      |
| Susquenita School District       |           |           |           | 59.8      |
| West Perry School District       |           |           |           | 62.2      |
| State Average                    |           |           |           | 60.2      |