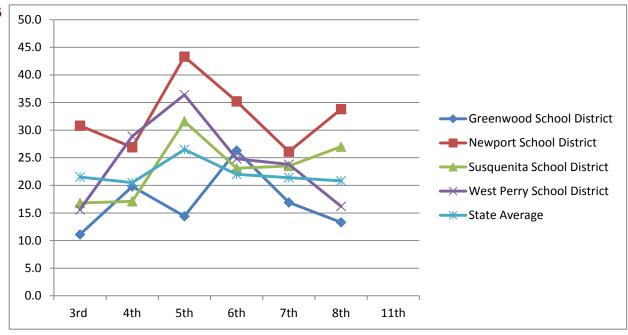

| Math                             | 2003-2004 | 2005-2006 | 2006-2007 | 2009-2010 |
|----------------------------------|-----------|-----------|-----------|-----------|
| Math - Basic & Below Basic       | 5th       | 7th       | 8th       | 11th      |
| <b>Greenwood School District</b> | 28.9      | 21.5      | 22.6      | 21.3      |
| Newport School District          | 59.4      | 58.9      | 35.9      | 75.7      |
| Susquenita School District       | 64.5      | 49        | 39.9      | 36.6      |
| West Perry School District       | 43.4      | 44.1      | 29.7      | 52.6      |
| State Average                    |           | 33.6      | 32.1      | 40.4      |

| F | Reading                      | 2003-2004 | 2005-2006 | 2006-2007 | 2009-2010 |
|---|------------------------------|-----------|-----------|-----------|-----------|
| R | eading - Basic & Below Basic | 5th       | 7th       | 8th       | 11th      |
|   | Greenwood School District    | 23.6      | 16.9      | 19.7      | 26.8      |
|   | Newport School District      | 56.1      | 43.9      | 38.7      | 46.2      |
|   | Susquenita School District   | 55.3      | 33.4      | 23.2      | 41.5      |
|   | West Perry School District   | 39.8      | 40        | 23.6      | 40        |
|   | State Average                |           | 31.9      | 25        | 32.8      |

#### Class of 2011 Continued

| Writing                          | 2003-2004 | 2005-2006 | 2006-2007 | 2009-2010 |
|----------------------------------|-----------|-----------|-----------|-----------|
| Writing - Basic & Below Basic    | 5th       | 7th       | 8th       | 11th      |
| <b>Greenwood School District</b> |           |           | 8.5       | 3         |
| Newport School District          |           |           | 31.1      | 28.2      |
| Susquenita School District       |           |           | 27.1      | 26.7      |
| West Perry School District       |           |           | 56.4      | 23.5      |
| State Average                    |           |           | 28.3      | 19.3      |

| Science                          | 2003-2004 | 2005-2006 | 2006-2007 | 2009-2010 |
|----------------------------------|-----------|-----------|-----------|-----------|
| Science - Basic & Below Basic    | 5th       | 7th       | 8th       | 11th      |
| <b>Greenwood School District</b> |           |           |           | 47.7      |
| Newport School District          |           |           |           | 70.5      |
| Susquenita School District       |           |           |           | 59.8      |
| West Perry School District       |           |           |           | 62.2      |
| State Average                    |           |           |           | 60.2      |