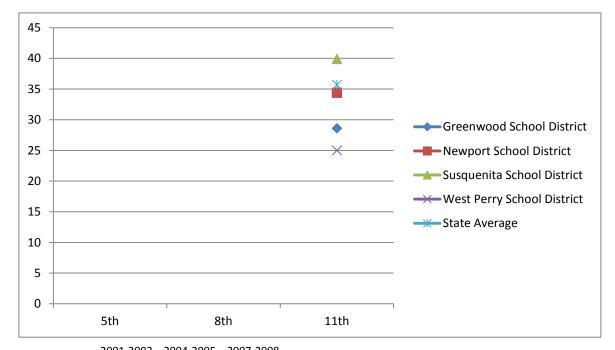

| Reading                          | 2001-2002 | 2004-2005 | 2007-2008 |
|----------------------------------|-----------|-----------|-----------|
| Reading - Advanced & Proficient  | 5th       | 8th       | 11th      |
| <b>Greenwood School District</b> | 59.2      | 47.1      | 55.3      |
| Newport School District          | 41.9      | 70        | 58.7      |
| Susquenita School District       | 53.24     | 70        | 68.6      |
| West Perry School District       | 45.9      | 54.4      | 48.5      |
| State Average                    |           | 64.1      | 64.7      |