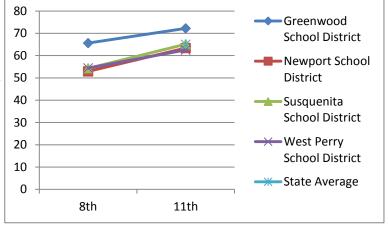

| 2001-2002 | 2004-2005            |
|-----------|----------------------|
| 8th       | 11th                 |
| 65.6      | 72.2                 |
| 52.9      | 63.4                 |
| 54.3      | 65.1                 |
| 54.4      | 62.5                 |
|           | 65                   |
|           | 65.6<br>52.9<br>54.3 |