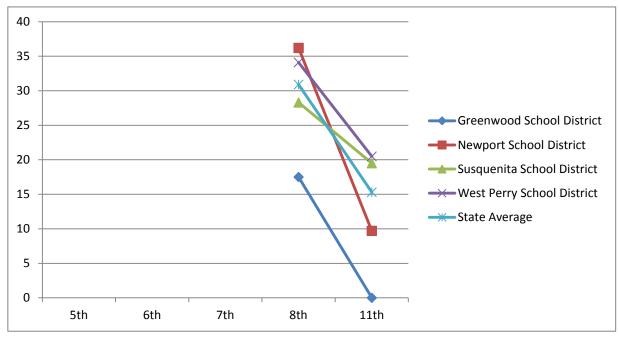

#### Class of 2012 Continued

| Writing                          | 2004-2005 | 2005-2006 | 2006-2007 | 2007-2008 | 2010-2011 |
|----------------------------------|-----------|-----------|-----------|-----------|-----------|
| Writing - Advanced & Proficient  | 5th       | 6th       | 7th       | 8th       | 11th      |
| <b>Greenwood School District</b> |           |           |           | 17.5      | 0         |
| Newport School District          |           |           |           | 36.2      | 9.7       |
| Susquenita School District       |           |           |           | 28.3      | 19.5      |
| West Perry School District       |           |           |           | 34.1      | 20.5      |
| State Average                    |           |           |           | 30.9      | 15.3      |

| Science                          | 2004-2005 | 2005-2006 | 2006-2007 | 2007-2008 | 2010-2011 |
|----------------------------------|-----------|-----------|-----------|-----------|-----------|
| Science - Advanced & Proficient  | 5th       | 6th       | 7th       | 8th       | 11th      |
| <b>Greenwood School District</b> |           |           |           | 42.9      | 47.3      |
| Newport School District          |           |           |           | 57.3      | 56.1      |
| Susquenita School District       |           |           |           | 44.4      | 57.8      |
| West Perry School District       |           |           |           | 53        | 62.1      |
| State Average                    |           |           |           | 65.4      | 59.2      |