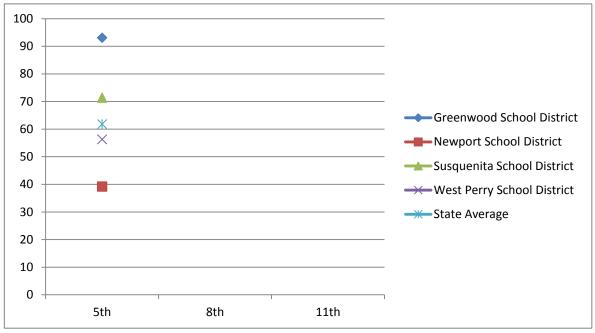

State Average

Writing 2001-2002 Writing - Advanced & Proficient 11th **Greenwood School District** 40 **Newport School District** 68.4 Susquenita School District 62.5 West Perry School District 70.2 State Average