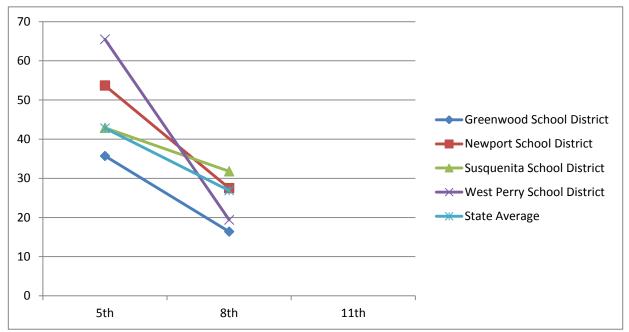

| Math                             | 2004-2005 | 2005-2006 | 2006-2007 | 2007-2008 | 2008-2009 | 2009-2010 | 2012-2013 |
|----------------------------------|-----------|-----------|-----------|-----------|-----------|-----------|-----------|
| Math - Advanced & Proficient     | 3rd       | 4th       | 5th       | 6th       | 7th       | 8th       | 11th      |
| <b>Greenwood School District</b> | 76.0      | 69.1      | 75        | 60.6      | 76.8      | 83.6      |           |
| Newport School District          | 78.0      | 68.9      | 58.1      | 61.4      | 67.1      | 70.6      |           |
| Susquenita School District       | 83.0      | 76.5      | 65.1      | 71        | 76.4      | 82.3      |           |
| West Perry School District       | 88.0      | 74.0      | 69.4      | 51        | 70.4      | 80.6      |           |
| State Average                    | 81.0      | 77.2      | 71        | 72.3      | 75.3      | 75.2      |           |

| Reading                          | 2004-2005 | 2005-2006 | 2006-2007 | 2007-2008 | 2008-2009 | 2009-2010 | 2012-2013 |
|----------------------------------|-----------|-----------|-----------|-----------|-----------|-----------|-----------|
| Reading - Advanced & Proficient  | 3rd       | 4th       | 5th       | 6th       | 7th       | 8th       | 11th      |
| <b>Greenwood School District</b> | 73        | 74.6      | 75        | 70.5      | 76.8      | 90.9      |           |
| Newport School District          | 66        | 59.8      | 36.5      | 62.9      | 64.4      | 78.8      |           |
| Susquenita School District       | 69        | 68.2      | 58.9      | 64.1      | 65        | 79.3      |           |
| West Perry School District       | 65        | 63.7      | 49.1      | 55        | 68        | 80.8      |           |
| State Average                    | 68        | 68.1      | 60        | 66.9      | 71.4      | 81.9      |           |

## Class of 2014 Continued

| Writing                          | 2004-2005 | 2005-2006 | 2006-2007 | 2007-2008 | 2008-2009 | 2009-2010 | 2012-2013 |  |
|----------------------------------|-----------|-----------|-----------|-----------|-----------|-----------|-----------|--|
| Writing - Advanced & Proficient  | 3rd       | 4th       | 5th       | 6th       | 7th       | 8th       | 11th      |  |
| <b>Greenwood School District</b> |           |           | 74.2      |           |           | 92.8      |           |  |
| Newport School District          |           |           | 40.8      |           |           | 56        |           |  |
| Susquenita School District       |           |           | 56.8      |           |           | 58.2      |           |  |
| West Perry School District       |           |           | 48.6      |           |           | 79.7      |           |  |
| State Average                    |           |           | 57.3      |           |           | 75.2      |           |  |

| Science                          | 2004-2005 | 2005-2006 | 2006-2007 | 2007-2008 | 2008-2009 | 2009-2010 | 2012-2013 |
|----------------------------------|-----------|-----------|-----------|-----------|-----------|-----------|-----------|
| Science - Advanced & Proficient  | 3rd       | 4th       | 5th       | 6th       | 7th       | 8th       | 11th      |
| <b>Greenwood School District</b> |           |           |           |           |           | 51.8      |           |
| Newport School District          |           |           |           |           |           | 45.2      |           |
| Susquenita School District       |           |           |           |           |           | 60.6      |           |
| West Perry School District       |           |           |           |           |           | 55.8      |           |
| State Average                    |           |           |           |           |           | 57.2      |           |