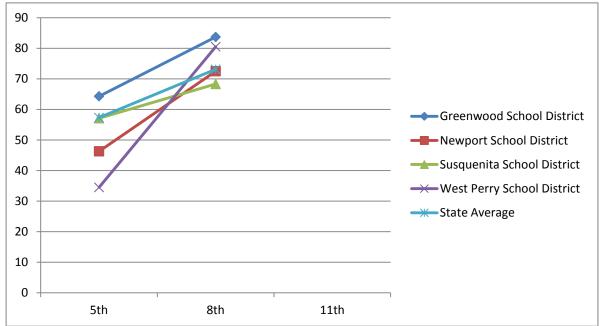

| Math                             | 2001-2002 | 2004-2005 | 2007-2008 |
|----------------------------------|-----------|-----------|-----------|
| Math - Basic & Below Basic       | 5th       | 8th       | 11th      |
| <b>Greenwood School District</b> | 52.8      | 30.9      | 55.3      |
| Newport School District          | 64.6      | 38.2      | 50.5      |
| Susquenita School District       | 60.5      | 37.2      | 49.7      |
| West Perry School District       | 62        | 43.8      | 63.7      |
| State Average                    |           | 37.1      | 44.2      |

| Reading                          | 2001-2002 | 2004-2005 | 2007-2008 |
|----------------------------------|-----------|-----------|-----------|
| Reading - Basic & Below Basic    | 5th       | 8th       | 11th      |
| <b>Greenwood School District</b> | 40.8      | 52.9      | 44.6      |
| Newport School District          | 58.1      | 30        | 41.2      |
| Susquenita School District       | 46.7      | 30        | 31.5      |
| West Perry School District       | 53.9      | 45.6      | 51.6      |
| State Average                    |           | 36        | 35.2      |

#### Class of 2009 Continued

Writing2001-20022004-20052007-2008Writing - Basic & Below Basic5th8th11thGreenwood School District12.5Newport School District5.3Susquenita School District11.7West Perry School District26.9

State Average

14.2

| Science                          | 2001-2002 | 2004-2005 | 2007-2008 |
|----------------------------------|-----------|-----------|-----------|
| Science - Basic & Below Basic    | 5th       | 8th       | 11th      |
| <b>Greenwood School District</b> |           |           | 71.4      |
| Newport School District          |           |           | 65.7      |
| Susquenita School District       |           |           | 60.1      |
| West Perry School District       |           |           | 75        |
| State Average                    |           |           | 64.3      |