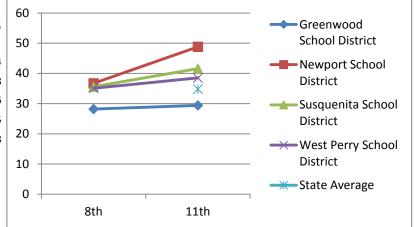

| 2001-2002 | 2004-2005            |
|-----------|----------------------|
| 8th       | 11th                 |
| 65.6      | 72.2                 |
| 52.9      | 63.4                 |
| 54.3      | 65.1                 |
| 54.4      | 62.5                 |
|           | 65                   |
|           | 65.6<br>52.9<br>54.3 |