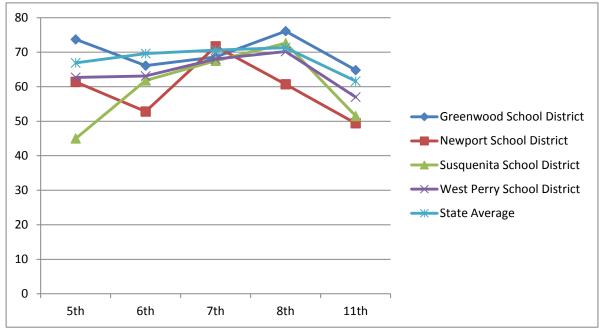

| Math                             | 2004-2005 | 2005-2006 | 2006-2007 | 2007-2008 | 2010-2011 |
|----------------------------------|-----------|-----------|-----------|-----------|-----------|
| Math - Advanced & Proficient     | 5th       | 6th       | 7th       | 8th       | 11th      |
| <b>Greenwood School District</b> | 76.3      | 71.2      | 75.4      | 82.6      | 79.3      |
| Newport School District          | 60        | 49.5      | 49.5      | 67        | 44.6      |
| Susquenita School District       | 52.8      | 65.1      | 71.9      | 69.4      | 67.9      |
| West Perry School District       | 68.6      | 57.9      | 59.2      | 63.5      | 46.4      |
| State Average                    | 69        | 68        | 67.2      | 70.3      | 60.3      |