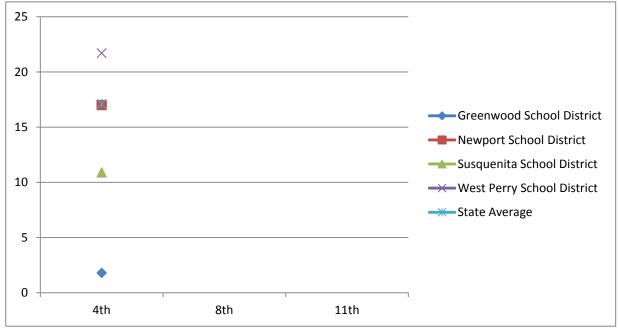

#### Class of 2012 Continued

| Writing                          | 2004-2005 | 2005-2006 | 2006-2007 | 2007-2008 | 2010-2011 |
|----------------------------------|-----------|-----------|-----------|-----------|-----------|
| Writing - Advanced & Proficient  | 5th       | 6th       | 7th       | 8th       | 11th      |
| <b>Greenwood School District</b> |           |           |           | 17.5      | 0         |
| Newport School District          |           |           |           | 36.2      | 9.7       |
| Susquenita School District       |           |           |           | 28.3      | 19.5      |
| West Perry School District       |           |           |           | 34.1      | 20.5      |
| State Average                    |           |           |           | 30.9      | 15.3      |