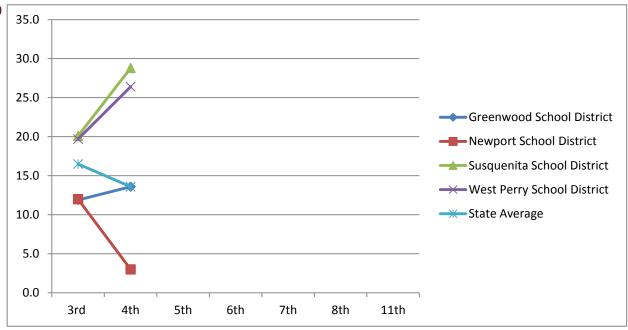

| Math                             | 2004-2005 | 2005-2006 | 2006-2007 | 2007-2008 | 2008-2009 | 2009-2010 | 2012-2013 |
|----------------------------------|-----------|-----------|-----------|-----------|-----------|-----------|-----------|
| Math - Basic & Below Basic       | 3rd       | 4th       | 5th       | 6th       | 7th       | 8th       | 11th      |
| <b>Greenwood School District</b> | 24.0      | 30.5      | 25        | 39.4      | 23.3      | 16.4      |           |
| Newport School District          | 40.0      | 31.2      | 41.9      | 38.5      | 32.9      | 29.4      |           |
| Susquenita School District       | 16.0      | 23.5      | 34.9      | 29        | 23.5      | 17.8      |           |
| West Perry School District       | 12.0      | 26.0      | 30.6      | 49        | 29.6      | 19.5      |           |
| State Average                    | 20.0      | 22.7      | 29.1      | 27.7      | 24.7      | 24.8      |           |

| Reading                       | 2004-2005 | 2005-2006 | 2006-2007 | 2007-2008 | 2008-2009 | 2009-2010 | 2012-2013 |
|-------------------------------|-----------|-----------|-----------|-----------|-----------|-----------|-----------|
| Reading - Basic & Below Basic | 3rd       | 4th       | 5th       | 6th       | 7th       | 8th       | 11th      |
| Greenwood School District     | 27        | 25.5      | 25        | 29.6      | 23.2      | 9.1       |           |
| Newport School District       | 34        | 40.3      | 63.5      | 37.1      | 35.6      | 21.2      |           |
| Susquenita School District    | 31        | 31.9      | 41.1      | 35.9      | 35        | 20.7      |           |
| West Perry School District    | 36        | 36.3      | 50.9      | 45        | 32.1      | 19.4      |           |
| State Average                 | 32        | 31.9      | 40.1      | 33        | 28.6      | 18.1      |           |

### Class of 2014 Continued

| Writing                       | 2004-2005 | 2005-2006 | 2006-2007 | 2007-2008 | 2008-2009 | 2009-2010 | 2012-2013 |  |
|-------------------------------|-----------|-----------|-----------|-----------|-----------|-----------|-----------|--|
| Writing - Basic & Below Basic | 3rd       | 4th       | 5th       | 6th       | 7th       | 8th       | 11th      |  |
| Greenwood School District     |           |           | 25.8      |           |           | 7.1       |           |  |
| Newport School District       |           |           | 59.2      |           |           | 44.1      |           |  |
| Susquenita School District    |           |           | 43.2      |           |           | 41.8      |           |  |
| West Perry School District    |           |           | 51.4      |           |           | 20.3      |           |  |
| State Average                 |           |           | 42.7      |           |           | 24.8      |           |  |

| Science                          | 2004-2005 | 2005-2006 | 2006-2007 | 2007-2008 | 2008-2009 | 2009-2010 | 2012-2013 |
|----------------------------------|-----------|-----------|-----------|-----------|-----------|-----------|-----------|
| Science - Basic & Below Basic    | 3rd       | 4th       | 5th       | 6th       | 7th       | 8th       | 11th      |
| <b>Greenwood School District</b> |           |           |           |           |           | 48.2      |           |
| Newport School District          |           |           |           |           |           | 54.7      |           |
| Susquenita School District       |           |           |           |           |           | 39.3      |           |
| West Perry School District       |           |           |           |           |           | 44.3      |           |
| State Average                    |           |           |           |           |           | 42.8      |           |