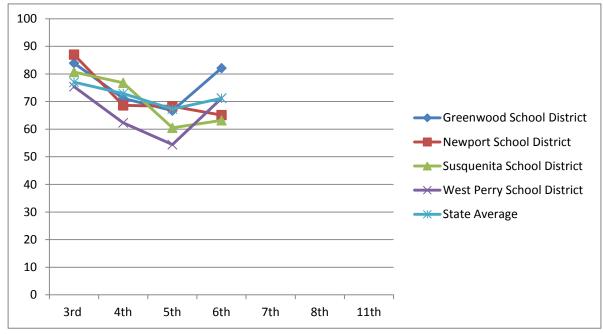

| Math                             | 2005-2006 | 2006-2007 | 2007-2008 | 2008-2009 | 2011-2012 |
|----------------------------------|-----------|-----------|-----------|-----------|-----------|
| Math - Advanced & Proficient     | 5th       | 6th       | 7th       | 8th       | 11th      |
| <b>Greenwood School District</b> | 73.7      | 66.1      | 68.6      | 76.1      | 64.8      |
| Newport School District          | 61.4      | 52.8      | 71.7      | 60.7      | 49.4      |
| Susquenita School District       | 45        | 61.8      | 67.5      | 72.6      | 51.5      |
| West Perry School District       | 62.7      | 63.1      | 68        | 70.2      | 57        |
| State Average                    | 66.9      | 60.6      | 70.6      | 71.3      | 61.6      |

| Reading                          | 2005-2006 | 2006-2007 | 2007-2008 | 2008-2009 | 2011-2012 |
|----------------------------------|-----------|-----------|-----------|-----------|-----------|
| Reading - Advanced & Proficient  | 5th       | 6th       | 7th       | 8th       | 11th      |
| <b>Greenwood School District</b> | 78.6      | 74.6      | 80.6      | 83.6      | 81.8      |
| Newport School District          | 43.3      | 47.1      | 54.6      | 77.7      | 63.7      |
| Susquenita School District       | 47.6      | 56.3      | 66.7      | 81.1      | 64.3      |
| West Perry School District       | 53.8      | 63.6      | 67.5      | 82        | 68.9      |
| State Average                    | 65.9      | 63.5      | 70        | 80.5      | 69.4      |