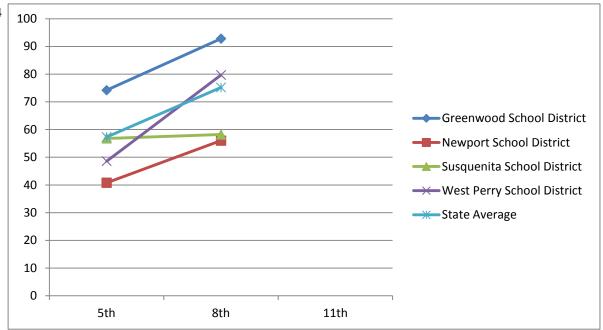

8th

11th

| Math                             | 2001-2002 | 2004-2005 | 2007-2008 |
|----------------------------------|-----------|-----------|-----------|
| Math - Advanced & Proficient     | 5th       | 8th       | 11th      |
| <b>Greenwood School District</b> | 52.3      | 69.1      | 44.6      |
| Newport School District          | 35.5      | 61.8      | 49.5      |
| Susquenita School District       | 39.4      | 62.9      | 50.4      |
| West Perry School District       | 37.9      | 56.2      | 36.3      |
| State Average                    |           | 62.9      | 55.9      |

| Reading                          | 2001-2002 | 2004-2005 | 2007-2008 |
|----------------------------------|-----------|-----------|-----------|
| Reading - Advanced & Proficient  | 5th       | 8th       | 11th      |
| <b>Greenwood School District</b> | 59.2      | 47.1      | 55.3      |
| Newport School District          | 41.9      | 70        | 58.7      |
| Susquenita School District       | 53.24     | 70        | 68.6      |
| West Perry School District       | 45.9      | 54.4      | 48.5      |
| State Average                    |           | 64.1      | 64.7      |

#### Class of 2009 Continued

| Writing                         |
|---------------------------------|
| Writing - Advanced & Proficient |

State Average

2001-2002 2004-2005 2007-2008 5th 8th 11th **Greenwood School District** 87.5 **Newport School District** 94.7 Susquenita School District 88.3 West Perry School District 73.1

85.8

| _ |    |   |   |   |   |
|---|----|---|---|---|---|
| • | ci |   | n | • | 0 |
| _ | u  | _ |   | L | ⊏ |

| Science                          | 2001-2002 | 2004-2005 | 2007-2008 |
|----------------------------------|-----------|-----------|-----------|
| Science - Advanced & Proficient  | 5th       | 8th       | 11th      |
| <b>Greenwood School District</b> |           |           | 28.6      |
| Newport School District          |           |           | 34.4      |
| Susquenita School District       |           |           | 39.9      |
| West Perry School District       |           |           | 25        |
| State Average                    |           |           | 35.7      |