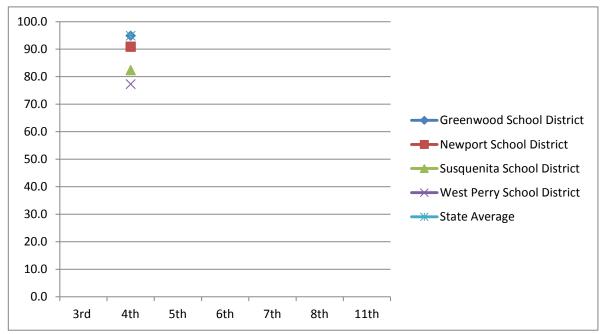

| Science                          | 2006-2007 | 2007-2008 | 2008-2009 | 2009-2010 | 2010-2011 | 2011-2012 | 2014-2015 |
|----------------------------------|-----------|-----------|-----------|-----------|-----------|-----------|-----------|
| Science - Advanced & Proficient  | 3rd       | 4th       | 5th       | 6th       | 7th       | 8th       | 11th      |
| <b>Greenwood School District</b> |           | 93.4      |           |           |           | 72.8      |           |
| Newport School District          |           | 68.6      |           |           |           | 58.3      |           |
| Susquenita School District       |           | 86.6      |           |           |           | 63.8      |           |
| West Perry School District       |           | 84.2      |           |           |           | 58        |           |
| State Average                    |           | 81.5      |           |           |           | 63.9      |           |