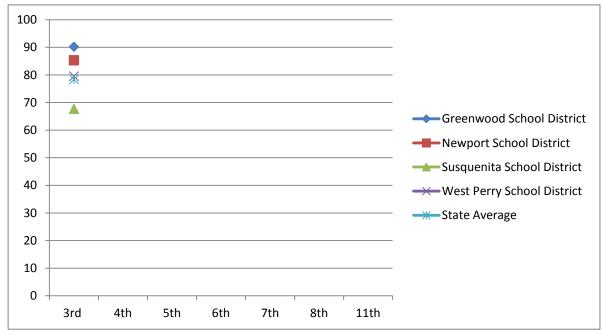

| Science                          | 2007-2008 | 2008-2009 | 2009-2010 | 2010-2011 | 2011-2012 | 2012-2013 | 2015-2016 |
|----------------------------------|-----------|-----------|-----------|-----------|-----------|-----------|-----------|
| Science - Advanced & Proficient  | 3rd       | 4th       | 5th       | 6th       | 7th       | 8th       | 11th      |
| <b>Greenwood School District</b> |           | 93.2      |           |           |           |           |           |
| Newport School District          |           | 85.7      |           |           |           |           |           |
| Susquenita School District       |           | 90.6      |           |           |           |           |           |
| West Perry School District       |           | 82.2      |           |           |           |           |           |
| State Average                    |           | 83.4      |           |           |           |           |           |
|                                  |           |           |           |           |           |           |           |