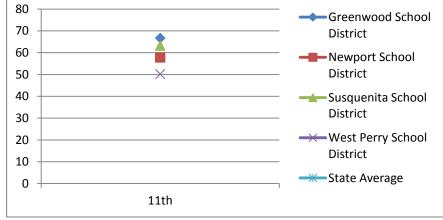

## Reading2002-2003Reading - Advanced & Proficient11thGreenwood School District66.7Newport School District57.8Susquenita School District63.2West Perry School District50.2

State Average

Writing 2002-2003
Writing - Advanced & Proficient 11th
Greenwood School District 78.2
Newport School District 83.4
Susquenita School District 82.1
West Perry School District 82.3
State Average