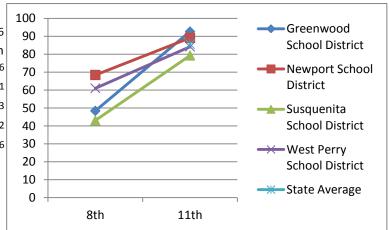

8th

11th

| Math                             | 2001-2002 | 2004-2005 | 2007-2008 |
|----------------------------------|-----------|-----------|-----------|
| Math - Advanced & Proficient     | 5th       | 8th       | 11th      |
| <b>Greenwood School District</b> | 52.3      | 69.1      | 44.6      |
| Newport School District          | 35.5      | 61.8      | 49.5      |
| Susquenita School District       | 39.4      | 62.9      | 50.4      |
| West Perry School District       | 37.9      | 56.2      | 36.3      |
| State Average                    |           | 62.9      | 55.9      |