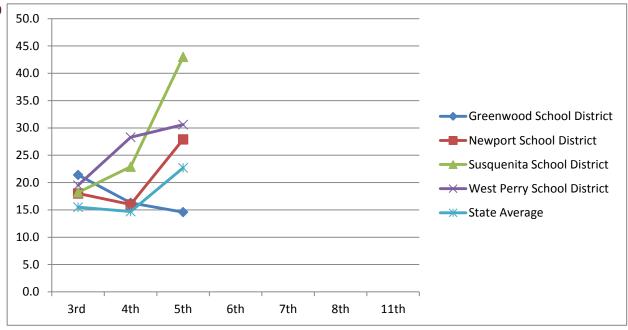

#### Class of 2009 Continued

Writing2001-20022004-20052007-2008Writing - Basic & Below Basic5th8th11thGreenwood School District12.5Newport School District5.3Susquenita School District11.7West Perry School District26.9

State Average

14.2

| Science                          | 2001-2002 | 2004-2005 | 2007-2008 |
|----------------------------------|-----------|-----------|-----------|
| Science - Basic & Below Basic    | 5th       | 8th       | 11th      |
| <b>Greenwood School District</b> |           |           | 71.4      |
| Newport School District          |           |           | 65.7      |
| Susquenita School District       |           |           | 60.1      |
| West Perry School District       |           |           | 75        |
| State Average                    |           |           | 64.3      |