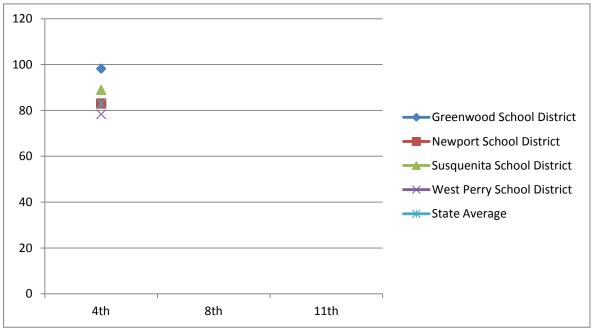

| Science                          | 2008-2009 | 2009-2010 | 2010-2011 | 2011-2012 | 2012-2013 | 2013-2014 | 2016-2017 |  |
|----------------------------------|-----------|-----------|-----------|-----------|-----------|-----------|-----------|--|
| Science - Advanced & Proficient  | 3rd       | 4th       | 5th       | 6th       | 7th       | 8th       | 11th      |  |
| <b>Greenwood School District</b> |           | 94.9      |           |           |           |           |           |  |
| Newport School District          |           | 77.9      |           |           |           |           |           |  |
| Susquenita School District       |           | 89.3      |           |           |           |           |           |  |
| West Perry School District       |           | 83.2      |           |           |           |           |           |  |
| State Average                    |           | 81.44     |           |           |           |           |           |  |
|                                  |           |           |           |           |           |           |           |  |