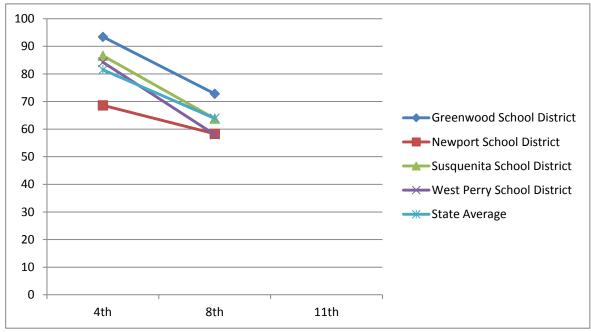

| Math                             | 2004-2005 | 2005-2006 | 2006-2007 | 2007-2008 | 2008-2009 | 2009-2010 | 2012-2013 |
|----------------------------------|-----------|-----------|-----------|-----------|-----------|-----------|-----------|
| Math - Advanced & Proficient     | 3rd       | 4th       | 5th       | 6th       | 7th       | 8th       | 11th      |
| <b>Greenwood School District</b> | 76.0      | 69.1      | 75        | 60.6      | 76.8      | 83.6      |           |
| Newport School District          | 78.0      | 68.9      | 58.1      | 61.4      | 67.1      | 70.6      |           |
| Susquenita School District       | 83.0      | 76.5      | 65.1      | 71        | 76.4      | 82.3      |           |
| West Perry School District       | 88.0      | 74.0      | 69.4      | 51        | 70.4      | 80.6      |           |
| State Average                    | 81.0      | 77.2      | 71        | 72.3      | 75.3      | 75.2      |           |

| Reading                          | 2004-2005 | 2005-2006 | 2006-2007 | 2007-2008 | 2008-2009 | 2009-2010 | 2012-2013 |
|----------------------------------|-----------|-----------|-----------|-----------|-----------|-----------|-----------|
| Reading - Advanced & Proficient  | 3rd       | 4th       | 5th       | 6th       | 7th       | 8th       | 11th      |
| <b>Greenwood School District</b> | 73        | 74.6      | 75        | 70.5      | 76.8      | 90.9      |           |
| Newport School District          | 66        | 59.8      | 36.5      | 62.9      | 64.4      | 78.8      |           |
| Susquenita School District       | 69        | 68.2      | 58.9      | 64.1      | 65        | 79.3      |           |
| West Perry School District       | 65        | 63.7      | 49.1      | 55        | 68        | 80.8      |           |
| State Average                    | 68        | 68.1      | 60        | 66.9      | 71.4      | 81.9      |           |

## Class of 2014 Continued

| Writing                          | 2004-2005 | 2005-2006 | 2006-2007 | 2007-2008 | 2008-2009 | 2009-2010 | 2012-2013 |  |
|----------------------------------|-----------|-----------|-----------|-----------|-----------|-----------|-----------|--|
| Writing - Advanced & Proficient  | 3rd       | 4th       | 5th       | 6th       | 7th       | 8th       | 11th      |  |
| <b>Greenwood School District</b> |           |           | 74.2      |           |           | 92.8      |           |  |
| Newport School District          |           |           | 40.8      |           |           | 56        |           |  |
| Susquenita School District       |           |           | 56.8      |           |           | 58.2      |           |  |
| West Perry School District       |           |           | 48.6      |           |           | 79.7      |           |  |
| State Average                    |           |           | 57.3      |           |           | 75.2      |           |  |

| Science                          | 2004-2005 | 2005-2006 | 2006-2007 | 2007-2008 | 2008-2009 | 2009-2010 | 2012-2013 |
|----------------------------------|-----------|-----------|-----------|-----------|-----------|-----------|-----------|
| Science - Advanced & Proficient  | 3rd       | 4th       | 5th       | 6th       | 7th       | 8th       | 11th      |
| <b>Greenwood School District</b> |           |           |           |           |           | 51.8      |           |
| Newport School District          |           |           |           |           |           | 45.2      |           |
| Susquenita School District       |           |           |           |           |           | 60.6      |           |
| West Perry School District       |           |           |           |           |           | 55.8      |           |
| State Average                    |           |           |           |           |           | 57.2      |           |