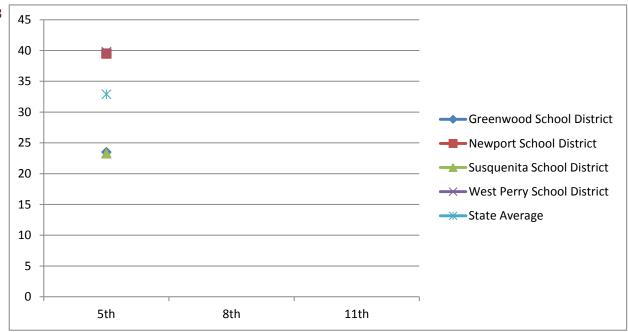

| Science                          | 2004-2005 | 2005-2006 | 2006-2007 | 2007-2008 | 2008-2009 | 2009-2010 | 2012-2013 |
|----------------------------------|-----------|-----------|-----------|-----------|-----------|-----------|-----------|
| Science - Basic & Below Basic    | 3rd       | 4th       | 5th       | 6th       | 7th       | 8th       | 11th      |
| <b>Greenwood School District</b> |           |           |           |           |           | 48.2      |           |
| Newport School District          |           |           |           |           |           | 54.7      |           |
| Susquenita School District       |           |           |           |           |           | 39.3      |           |
| West Perry School District       |           |           |           |           |           | 44.3      |           |
| State Average                    |           |           |           |           |           | 42.8      |           |