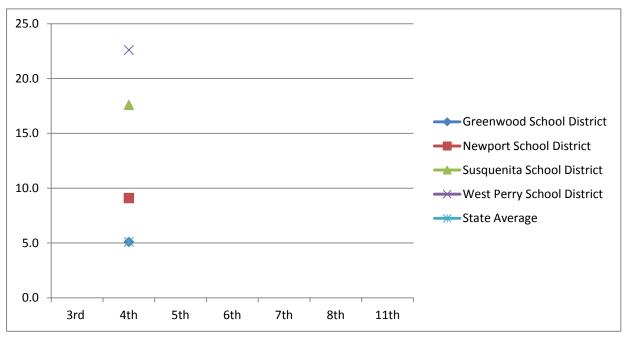

| Science                          | 2004-2005 | 2005-2006 | 2006-2007 | 2007-2008 | 2008-2009 | 2009-2010 | 2012-2013 |
|----------------------------------|-----------|-----------|-----------|-----------|-----------|-----------|-----------|
| Science - Basic & Below Basic    | 3rd       | 4th       | 5th       | 6th       | 7th       | 8th       | 11th      |
| <b>Greenwood School District</b> |           |           |           |           |           | 48.2      |           |
| Newport School District          |           |           |           |           |           | 54.7      |           |
| Susquenita School District       |           |           |           |           |           | 39.3      |           |
| West Perry School District       |           |           |           |           |           | 44.3      |           |
| State Average                    |           |           |           |           |           | 42.8      |           |