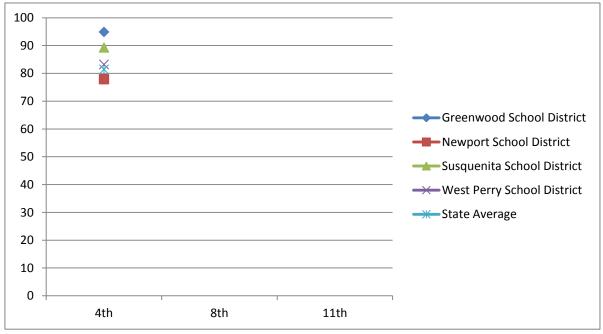

8th

11th

| Math                             | 2001-2002 | 2004-2005 | 2007-2008 |
|----------------------------------|-----------|-----------|-----------|
| Math - Advanced & Proficient     | 5th       | 8th       | 11th      |
| <b>Greenwood School District</b> | 52.3      | 69.1      | 44.6      |
| Newport School District          | 35.5      | 61.8      | 49.5      |
| Susquenita School District       | 39.4      | 62.9      | 50.4      |
| West Perry School District       | 37.9      | 56.2      | 36.3      |
| State Average                    |           | 62.9      | 55.9      |

| Reading                          | 2001-2002 | 2004-2005 | 2007-2008 |
|----------------------------------|-----------|-----------|-----------|
| Reading - Advanced & Proficient  | 5th       | 8th       | 11th      |
| <b>Greenwood School District</b> | 59.2      | 47.1      | 55.3      |
| Newport School District          | 41.9      | 70        | 58.7      |
| Susquenita School District       | 53.24     | 70        | 68.6      |
| West Perry School District       | 45.9      | 54.4      | 48.5      |
| State Average                    |           | 64.1      | 64.7      |