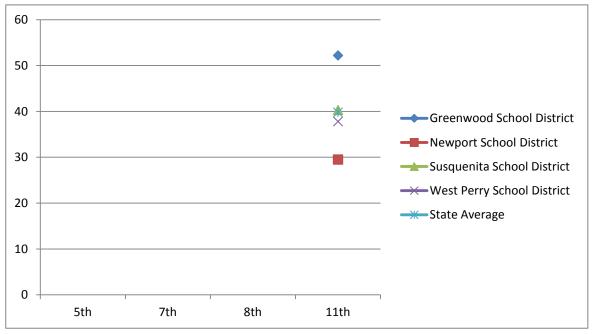

#### Class of 2005 80 Greenwood School • Math 2003-2004 70 District Math - Basic & Below Basic 11th 60 **Greenwood School District** Newport School 74.7 50 District **Newport School District** 45.7 40 Susquenita School District 52.7 → Susquenita School District West Perry School District 54.4 30 State Average → West Perry School 20 District 10 → State Average 0 11th 46 Greenwood School Reading 2003-2004 District Reading - Basic & Below Basic 45 11th Newport School **Greenwood School District** 45.1 44 District **Newport School District** 43.5 Susquenita School District 43 41.7 → Susquenita School District West Perry School District 42.9 42 State Average → West Perry School 41 District → State Average 40 11th 1.2 Greenwood School Writing 2003-2004 District Writing - Basic & Below Basic 1 11th **Greenwood School District** Newport School 8.0 District **Newport School District** Susquenita School District 0.6 Susquenita School District West Perry School District 0.4 State Average → West Perry School District 0.2 → State Average 0 11th ----Greenwood School 1.2 **Science** 2003-2004 District 1 Science - Basic & Below Basic 11th Newport School **Greenwood School District** 8.0 District **Newport School District** 0.6 → Susquenita School Susquenita School District