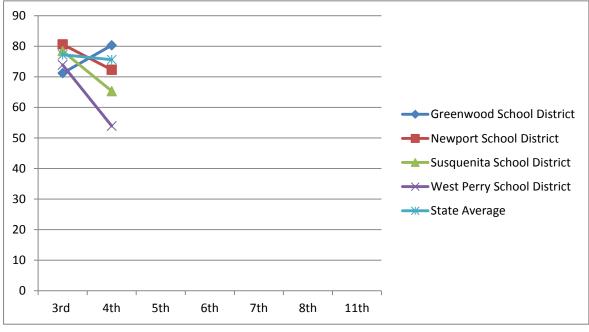

| Math                             | 2005-2006 | 2006-2007 | 2007-2008 | 2008-2009 | 2009-2010 | 2010-2011 | 2013-2014 |
|----------------------------------|-----------|-----------|-----------|-----------|-----------|-----------|-----------|
| Math - Advanced & Proficient     | 3rd       | 4th       | 5th       | 6th       | 7th       | 8th       | 11th      |
| <b>Greenwood School District</b> | 95.0      | 75.9      | 78.9      | 64.8      | 76.4      | 73.6      |           |
| Newport School District          | 88.0      | 85.1      | 58.6      | 67.1      | 79.8      | 68.8      |           |
| Susquenita School District       | 88.0      | 84.1      | 74.2      | 74.4      | 87.8      | 80.4      |           |
| West Perry School District       | 81.0      | 69.1      | 62.5      | 59.4      | 73.3      | 81.2      |           |
| State Average                    | 83.0      | 78.0      | 73.2      | 75.7      | 77.9      | 76.9      |           |

| Reading                          | 2005-2006 | 2006-2007 | 2007-2008 | 2008-2009 | 2009-2010 | 2010-2011 | 2013-2014 |
|----------------------------------|-----------|-----------|-----------|-----------|-----------|-----------|-----------|
| Reading - Advanced & Proficient  | 3rd       | 4th       | 5th       | 6th       | 7th       | 8th       | 11th      |
| <b>Greenwood School District</b> | 61        | 72.4      | 54.4      | 57.4      | 77.2      | 83.6      |           |
| Newport School District          | 80        | 70.3      | 39        | 57.6      | 72.6      | 73.8      |           |
| Susquenita School District       | 73        | 74.8      | 53.3      | 67.2      | 70.4      | 77.9      |           |
| West Perry School District       | 62        | 62        | 51.7      | 57.4      | 66.9      | 82.7      |           |
| State Average                    | 69        | 70.1      | 61.6      | 67.6      | 73.5      | 81.8      |           |