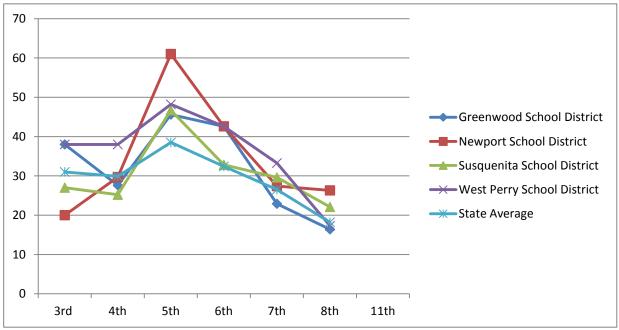

| Math                             | 2004-2005 | 2005-2006 | 2006-2007 | 2007-2008 | 2008-2009 | 2009-2010 | 2012-2013 |
|----------------------------------|-----------|-----------|-----------|-----------|-----------|-----------|-----------|
| Math - Advanced & Proficient     | 3rd       | 4th       | 5th       | 6th       | 7th       | 8th       | 11th      |
| <b>Greenwood School District</b> | 76.0      | 69.1      | 75        | 60.6      | 76.8      | 83.6      |           |
| Newport School District          | 78.0      | 68.9      | 58.1      | 61.4      | 67.1      | 70.6      |           |
| Susquenita School District       | 83.0      | 76.5      | 65.1      | 71        | 76.4      | 82.3      |           |
| West Perry School District       | 88.0      | 74.0      | 69.4      | 51        | 70.4      | 80.6      |           |
| State Average                    | 81.0      | 77.2      | 71        | 72.3      | 75.3      | 75.2      |           |

| Reading                          | 2004-2005 | 2005-2006 | 2006-2007 | 2007-2008 | 2008-2009 | 2009-2010 | 2012-2013 |
|----------------------------------|-----------|-----------|-----------|-----------|-----------|-----------|-----------|
| Reading - Advanced & Proficient  | 3rd       | 4th       | 5th       | 6th       | 7th       | 8th       | 11th      |
| <b>Greenwood School District</b> | 73        | 74.6      | 75        | 70.5      | 76.8      | 90.9      |           |
| Newport School District          | 66        | 59.8      | 36.5      | 62.9      | 64.4      | 78.8      |           |
| Susquenita School District       | 69        | 68.2      | 58.9      | 64.1      | 65        | 79.3      |           |
| West Perry School District       | 65        | 63.7      | 49.1      | 55        | 68        | 80.8      |           |
| State Average                    | 68        | 68.1      | 60        | 66.9      | 71.4      | 81.9      |           |

## Class of 2014 Continued

| Writing                          | 2004-2005 | 2005-2006 | 2006-2007 | 2007-2008 | 2008-2009 | 2009-2010 | 2012-2013 |  |
|----------------------------------|-----------|-----------|-----------|-----------|-----------|-----------|-----------|--|
| Writing - Advanced & Proficient  | 3rd       | 4th       | 5th       | 6th       | 7th       | 8th       | 11th      |  |
| <b>Greenwood School District</b> |           |           | 74.2      |           |           | 92.8      |           |  |
| Newport School District          |           |           | 40.8      |           |           | 56        |           |  |
| Susquenita School District       |           |           | 56.8      |           |           | 58.2      |           |  |
| West Perry School District       |           |           | 48.6      |           |           | 79.7      |           |  |
| State Average                    |           |           | 57.3      |           |           | 75.2      |           |  |

| Science                          | 2004-2005 | 2005-2006 | 2006-2007 | 2007-2008 | 2008-2009 | 2009-2010 | 2012-2013 |
|----------------------------------|-----------|-----------|-----------|-----------|-----------|-----------|-----------|
| Science - Advanced & Proficient  | 3rd       | 4th       | 5th       | 6th       | 7th       | 8th       | 11th      |
| <b>Greenwood School District</b> |           |           |           |           |           | 51.8      |           |
| Newport School District          |           |           |           |           |           | 45.2      |           |
| Susquenita School District       |           |           |           |           |           | 60.6      |           |
| West Perry School District       |           |           |           |           |           | 55.8      |           |
| State Average                    |           |           |           |           |           | 57.2      |           |