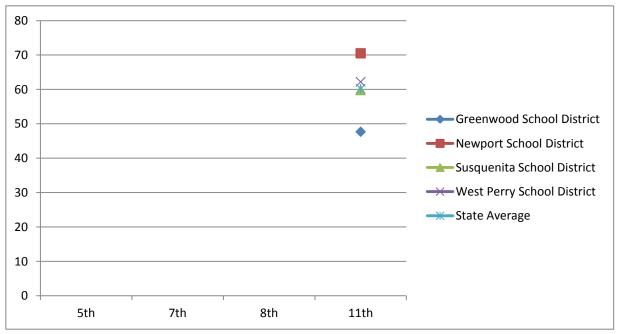

State Average

14.2

| Science                          | 2001-2002 | 2004-2005 | 2007-2008 |
|----------------------------------|-----------|-----------|-----------|
| Science - Basic & Below Basic    | 5th       | 8th       | 11th      |
| <b>Greenwood School District</b> |           |           | 71.4      |
| Newport School District          |           |           | 65.7      |
| Susquenita School District       |           |           | 60.1      |
| West Perry School District       |           |           | 75        |
| State Average                    |           |           | 64.3      |

| Science                          | 2002-2003 | 2005-2006 | 2008-2009 |
|----------------------------------|-----------|-----------|-----------|
| Science - Basic & Below Basic    | 5th       | 8th       | 11th      |
| <b>Greenwood School District</b> |           |           | 59        |
| Newport School District          |           |           | 73        |
| Susquenita School District       |           |           | 50.3      |
| West Perry School District       |           |           | 50.9      |
| State Average                    |           |           | 60.3      |