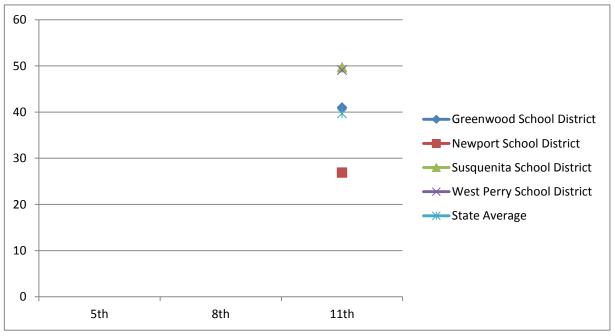

State Average

80.7

71.8

| Science                          | 2003-2004 | 2005-2006 | 2006-2007 | 2009-2010 |
|----------------------------------|-----------|-----------|-----------|-----------|
| Science - Advanced & Proficient  | 5th       | 7th       | 8th       | 11th      |
| <b>Greenwood School District</b> |           |           |           | 52.2      |
| Newport School District          |           |           |           | 29.5      |
| Susquenita School District       |           |           |           | 40.3      |
| West Perry School District       |           |           |           | 37.8      |
| State Average                    |           |           |           | 39.8      |