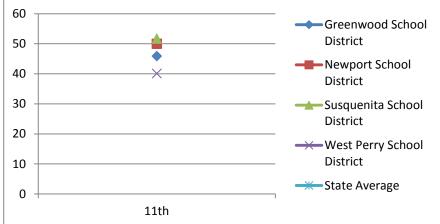

## Reading2002-2003Reading - Advanced & Proficient11thGreenwood School District66.7Newport School District57.8Susquenita School District63.2West Perry School District50.2

State Average

Writing 2002-2003
Writing - Advanced & Proficient 11th
Greenwood School District 78.2
Newport School District 83.4
Susquenita School District 82.1
West Perry School District 82.3
State Average