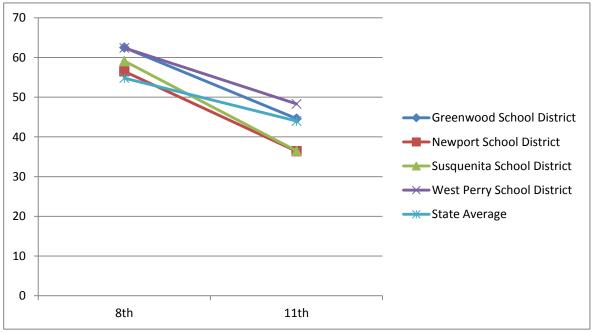

| Math                             | 2004-2005 | 2005-2006 | 2006-2007 | 2007-2008 | 2010-2011 |
|----------------------------------|-----------|-----------|-----------|-----------|-----------|
| Math - Basic & Below Basic       | 5th       | 6th       | 7th       | 8th       | 11th      |
| <b>Greenwood School District</b> | 23.8      | 28.9      | 24.6      | 17.4      | 20.8      |
| Newport School District          | 40        | 50.5      | 50.5      | 33        | 55.4      |
| Susquenita School District       | 47.2      | 34.9      | 28.1      | 30.5      | 32.1      |
| West Perry School District       | 31.4      | 42.1      | 40.8      | 36.5      | 53.7      |
| State Average                    | 31        | 32        | 32 R      | 29.7      | 39.6      |

| Reading                          | 2004-2005 | 2005-2006 | 2006-2007 | 2007-2008 | 2010-2011 |
|----------------------------------|-----------|-----------|-----------|-----------|-----------|
| Reading - Basic & Below Basic    | 5th       | 6th       | 7th       | 8th       | 11th      |
| <b>Greenwood School District</b> | 18.3      | 22.1      | 19.7      | 19.1      | 22.7      |
| Newport School District          | 42.1      | 45.6      | 48.4      | 27.9      | 37.8      |
| Susquenita School District       | 36.5      | 29.8      | 28.2      | 23.1      | 21.6      |
| West Perry School District       | 40        | 50.4      | 44.1      | 23.9      | 37.6      |
| State Average                    | 35.8      | 34.1      | 33.3      | 21.7      | 30.8      |

#### Class of 2012 Continued

| Writing                          | 2004-2005 | 2005-2006 | 2006-2007 | 2007-2008 | 2010-2011 |
|----------------------------------|-----------|-----------|-----------|-----------|-----------|
| Writing - Advanced & Proficient  | 5th       | 6th       | 7th       | 8th       | 11th      |
| <b>Greenwood School District</b> |           |           |           | 17.5      | 0         |
| Newport School District          |           |           |           | 36.2      | 9.7       |
| Susquenita School District       |           |           |           | 28.3      | 19.5      |
| West Perry School District       |           |           |           | 34.1      | 20.5      |
| State Average                    |           |           |           | 30.9      | 15.3      |