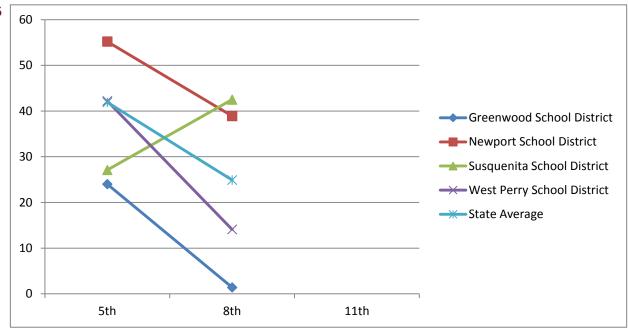

| Math                             | 2004-2005 | 2005-2006 | 2006-2007 | 2007-2008 | 2010-2011 |
|----------------------------------|-----------|-----------|-----------|-----------|-----------|
| Math - Basic & Below Basic       | 5th       | 6th       | 7th       | 8th       | 11th      |
| <b>Greenwood School District</b> | 23.8      | 28.9      | 24.6      | 17.4      | 20.8      |
| Newport School District          | 40        | 50.5      | 50.5      | 33        | 55.4      |
| Susquenita School District       | 47.2      | 34.9      | 28.1      | 30.5      | 32.1      |
| West Perry School District       | 31.4      | 42.1      | 40.8      | 36.5      | 53.7      |
| State Average                    | 31        | 32        | 32 R      | 29.7      | 39.6      |

| Reading                          | 2004-2005 | 2005-2006 | 2006-2007 | 2007-2008 | 2010-2011 |
|----------------------------------|-----------|-----------|-----------|-----------|-----------|
| Reading - Basic & Below Basic    | 5th       | 6th       | 7th       | 8th       | 11th      |
| <b>Greenwood School District</b> | 18.3      | 22.1      | 19.7      | 19.1      | 22.7      |
| Newport School District          | 42.1      | 45.6      | 48.4      | 27.9      | 37.8      |
| Susquenita School District       | 36.5      | 29.8      | 28.2      | 23.1      | 21.6      |
| West Perry School District       | 40        | 50.4      | 44.1      | 23.9      | 37.6      |
| State Average                    | 35.8      | 34.1      | 33.3      | 21.7      | 30.8      |

#### Class of 2012 Continued

| Writing                          | 2004-2005 | 2005-2006 | 2006-2007 | 2007-2008 | 2010-2011 |
|----------------------------------|-----------|-----------|-----------|-----------|-----------|
| Writing - Advanced & Proficient  | 5th       | 6th       | 7th       | 8th       | 11th      |
| <b>Greenwood School District</b> |           |           |           | 17.5      | 0         |
| Newport School District          |           |           |           | 36.2      | 9.7       |
| Susquenita School District       |           |           |           | 28.3      | 19.5      |
| West Perry School District       |           |           |           | 34.1      | 20.5      |
| State Average                    |           |           |           | 30.9      | 15.3      |

| Science                          | 2004-2005 | 2005-2006 | 2006-2007 | 2007-2008 | 2010-2011 |
|----------------------------------|-----------|-----------|-----------|-----------|-----------|
| Science - Advanced & Proficient  | 5th       | 6th       | 7th       | 8th       | 11th      |
| <b>Greenwood School District</b> |           |           |           | 42.9      | 47.3      |
| Newport School District          |           |           |           | 57.3      | 56.1      |
| Susquenita School District       |           |           |           | 44.4      | 57.8      |
| West Perry School District       |           |           |           | 53        | 62.1      |
| State Average                    |           |           |           | 65.4      | 59.2      |