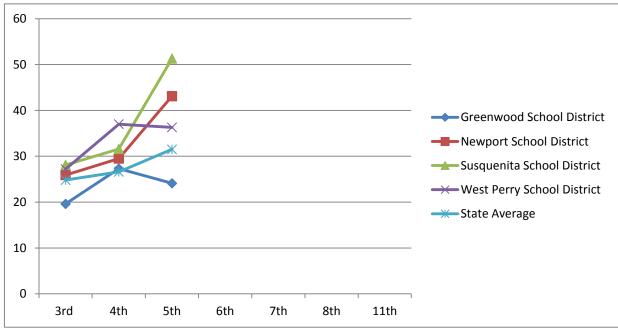

#### Class of 2012 Continued

| Writing                          | 2004-2005 | 2005-2006 | 2006-2007 | 2007-2008 | 2010-2011 |
|----------------------------------|-----------|-----------|-----------|-----------|-----------|
| Writing - Advanced & Proficient  | 5th       | 6th       | 7th       | 8th       | 11th      |
| <b>Greenwood School District</b> |           |           |           | 17.5      | 0         |
| Newport School District          |           |           |           | 36.2      | 9.7       |
| Susquenita School District       |           |           |           | 28.3      | 19.5      |
| West Perry School District       |           |           |           | 34.1      | 20.5      |
| State Average                    |           |           |           | 30.9      | 15.3      |

| Science                          | 2004-2005 | 2005-2006 | 2006-2007 | 2007-2008 | 2010-2011 |
|----------------------------------|-----------|-----------|-----------|-----------|-----------|
| Science - Advanced & Proficient  | 5th       | 6th       | 7th       | 8th       | 11th      |
| <b>Greenwood School District</b> |           |           |           | 42.9      | 47.3      |
| Newport School District          |           |           |           | 57.3      | 56.1      |
| Susquenita School District       |           |           |           | 44.4      | 57.8      |
| West Perry School District       |           |           |           | 53        | 62.1      |
| State Average                    |           |           |           | 65.4      | 59.2      |