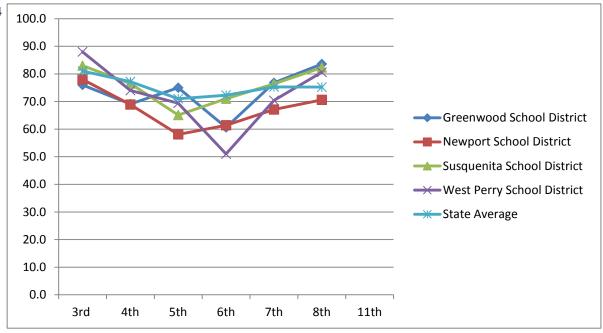

| Math                             | 2004-2005 | 2005-2006 | 2006-2007 | 2007-2008 | 2008-2009 | 2009-2010 | 2012-2013 |
|----------------------------------|-----------|-----------|-----------|-----------|-----------|-----------|-----------|
| Math - Advanced & Proficient     | 3rd       | 4th       | 5th       | 6th       | 7th       | 8th       | 11th      |
| <b>Greenwood School District</b> | 76.0      | 69.1      | 75        | 60.6      | 76.8      | 83.6      |           |
| Newport School District          | 78.0      | 68.9      | 58.1      | 61.4      | 67.1      | 70.6      |           |
| Susquenita School District       | 83.0      | 76.5      | 65.1      | 71        | 76.4      | 82.3      |           |
| West Perry School District       | 88.0      | 74.0      | 69.4      | 51        | 70.4      | 80.6      |           |
| State Average                    | 81.0      | 77.2      | 71        | 72.3      | 75.3      | 75.2      |           |

| Reading                          | 2004-2005 | 2005-2006 | 2006-2007 | 2007-2008 | 2008-2009 | 2009-2010 | 2012-2013 |
|----------------------------------|-----------|-----------|-----------|-----------|-----------|-----------|-----------|
| Reading - Advanced & Proficient  | 3rd       | 4th       | 5th       | 6th       | 7th       | 8th       | 11th      |
| <b>Greenwood School District</b> | 73        | 74.6      | 75        | 70.5      | 76.8      | 90.9      |           |
| Newport School District          | 66        | 59.8      | 36.5      | 62.9      | 64.4      | 78.8      |           |
| Susquenita School District       | 69        | 68.2      | 58.9      | 64.1      | 65        | 79.3      |           |
| West Perry School District       | 65        | 63.7      | 49.1      | 55        | 68        | 80.8      |           |
| State Average                    | 68        | 68.1      | 60        | 66.9      | 71.4      | 81.9      |           |

## Class of 2014 Continued

| Writing                          | 2004-2005 | 2005-2006 | 2006-2007 | 2007-2008 | 2008-2009 | 2009-2010 | 2012-2013 |  |
|----------------------------------|-----------|-----------|-----------|-----------|-----------|-----------|-----------|--|
| Writing - Advanced & Proficient  | 3rd       | 4th       | 5th       | 6th       | 7th       | 8th       | 11th      |  |
| <b>Greenwood School District</b> |           |           | 74.2      |           |           | 92.8      |           |  |
| Newport School District          |           |           | 40.8      |           |           | 56        |           |  |
| Susquenita School District       |           |           | 56.8      |           |           | 58.2      |           |  |
| West Perry School District       |           |           | 48.6      |           |           | 79.7      |           |  |
| State Average                    |           |           | 57.3      |           |           | 75.2      |           |  |