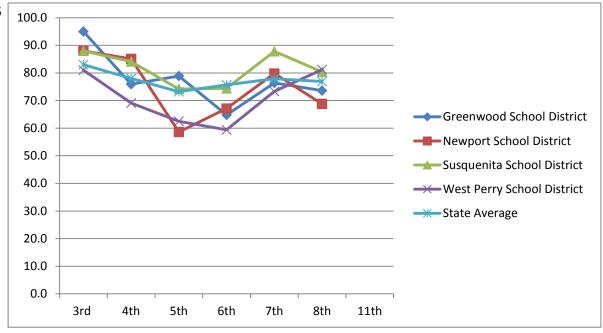

| Math                             | 2004-2005 | 2005-2006 | 2006-2007 | 2007-2008 | 2008-2009 | 2009-2010 | 2012-2013 |
|----------------------------------|-----------|-----------|-----------|-----------|-----------|-----------|-----------|
| Math - Advanced & Proficient     | 3rd       | 4th       | 5th       | 6th       | 7th       | 8th       | 11th      |
| <b>Greenwood School District</b> | 76.0      | 69.1      | 75        | 60.6      | 76.8      | 83.6      |           |
| Newport School District          | 78.0      | 68.9      | 58.1      | 61.4      | 67.1      | 70.6      |           |
| Susquenita School District       | 83.0      | 76.5      | 65.1      | 71        | 76.4      | 82.3      |           |
| West Perry School District       | 88.0      | 74.0      | 69.4      | 51        | 70.4      | 80.6      |           |
| State Average                    | 81.0      | 77.2      | 71        | 72.3      | 75.3      | 75.2      |           |

| Reading                          | 2004-2005 | 2005-2006 | 2006-2007 | 2007-2008 | 2008-2009 | 2009-2010 | 2012-2013 |
|----------------------------------|-----------|-----------|-----------|-----------|-----------|-----------|-----------|
| Reading - Advanced & Proficient  | 3rd       | 4th       | 5th       | 6th       | 7th       | 8th       | 11th      |
| <b>Greenwood School District</b> | 73        | 74.6      | 75        | 70.5      | 76.8      | 90.9      |           |
| Newport School District          | 66        | 59.8      | 36.5      | 62.9      | 64.4      | 78.8      |           |
| Susquenita School District       | 69        | 68.2      | 58.9      | 64.1      | 65        | 79.3      |           |
| West Perry School District       | 65        | 63.7      | 49.1      | 55        | 68        | 80.8      |           |
| State Average                    | 68        | 68.1      | 60        | 66.9      | 71.4      | 81.9      |           |

## Class of 2014 Continued

| Writing                          | 2004-2005 | 2005-2006 | 2006-2007 | 2007-2008 | 2008-2009 | 2009-2010 | 2012-2013 |  |
|----------------------------------|-----------|-----------|-----------|-----------|-----------|-----------|-----------|--|
| Writing - Advanced & Proficient  | 3rd       | 4th       | 5th       | 6th       | 7th       | 8th       | 11th      |  |
| <b>Greenwood School District</b> |           |           | 74.2      |           |           | 92.8      |           |  |
| Newport School District          |           |           | 40.8      |           |           | 56        |           |  |
| Susquenita School District       |           |           | 56.8      |           |           | 58.2      |           |  |
| West Perry School District       |           |           | 48.6      |           |           | 79.7      |           |  |
| State Average                    |           |           | 57.3      |           |           | 75.2      |           |  |

| Science                          | 2004-2005 | 2005-2006 | 2006-2007 | 2007-2008 | 2008-2009 | 2009-2010 | 2012-2013 |
|----------------------------------|-----------|-----------|-----------|-----------|-----------|-----------|-----------|
| Science - Advanced & Proficient  | 3rd       | 4th       | 5th       | 6th       | 7th       | 8th       | 11th      |
| <b>Greenwood School District</b> |           |           |           |           |           | 51.8      |           |
| Newport School District          |           |           |           |           |           | 45.2      |           |
| Susquenita School District       |           |           |           |           |           | 60.6      |           |
| West Perry School District       |           |           |           |           |           | 55.8      |           |
| State Average                    |           |           |           |           |           | 57.2      |           |