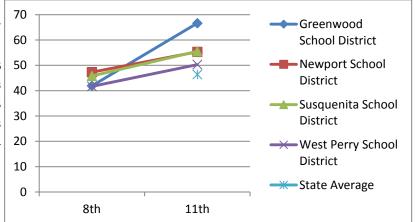

## Class of 2003 Math Math - Advanced & Proficient **Greenwood School District Newport School District** Susquenita School District West Perry School District

Reading 2001-2002 Reading - Advanced & Proficient 11th **Greenwood School District** 58.2 **Newport School District** 61.1 Susquenita School District 55.5 West Perry School District 52.3 State Average

State Average

Writing 2001-2002 Writing - Advanced & Proficient 11th **Greenwood School District** 40 **Newport School District** 68.4 Susquenita School District 62.5 West Perry School District 70.2 State Average

#### Science 2001-2002 Science - Advanced & Proficient 11th **Greenwood School District**

**Newport School District** Susquenita School District West Perry School District State Average