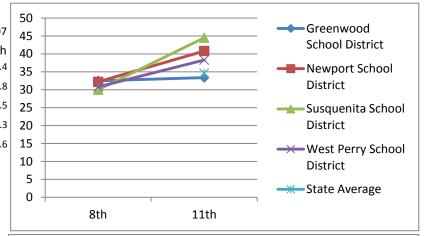

## Class of 2003 Math Math - Advanced & Proficient **Greenwood School District Newport School District** Susquenita School District West Perry School District

Reading 2001-2002 Reading - Advanced & Proficient 11th **Greenwood School District** 58.2 **Newport School District** 61.1 Susquenita School District 55.5 West Perry School District 52.3 State Average

State Average

Writing 2001-2002 Writing - Advanced & Proficient 11th **Greenwood School District** 40 **Newport School District** 68.4 Susquenita School District 62.5 West Perry School District 70.2 State Average

#### Science 2001-2002 Science - Advanced & Proficient 11th **Greenwood School District**

**Newport School District** Susquenita School District West Perry School District State Average