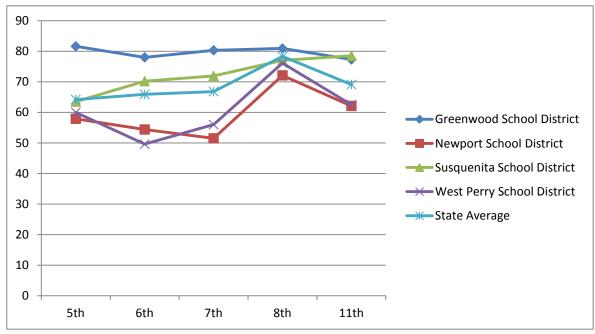

## Science2002-20032005-2006Science - Advanced & Proficient8th11thGreenwood School District

| Class of 2008                                                                                                                                                         |                                                  |                                                           | 70 -                                                          | T   |      | _                                                                                                                           |
|-----------------------------------------------------------------------------------------------------------------------------------------------------------------------|--------------------------------------------------|-----------------------------------------------------------|---------------------------------------------------------------|-----|------|-----------------------------------------------------------------------------------------------------------------------------|
| Class of 2008 Math Math - Advanced & Proficient Greenwood School District Newport School District Susquenita School District West Perry School District State Average | 2003-2004<br>8th<br>58.1<br>42.7<br>54.2<br>58.3 | 2006-2007<br>11th<br>33.3<br>44.7<br>44.5<br>49.7<br>53.7 | 70 - 60 - 50 - 40 - 30 - 10 - 0 - 60 - 60 - 60 - 60 - 60 - 60 |     | *    | Greenwood School District  Newport School District  Susquenita School District  West Perry School District  State Average   |
|                                                                                                                                                                       |                                                  |                                                           |                                                               | 8th | 11th |                                                                                                                             |
| Reading Reading - Advanced & Proficient Greenwood School District Newport School District Susquenita School District West Perry School District State Average         | 2003-2004<br>8th<br>67.6<br>67.7<br>69.9<br>69.2 | 2006-2007<br>11th<br>66.6<br>59.2<br>55.6<br>61.7<br>65.4 | 80<br>70<br>60<br>50<br>40<br>30<br>20<br>10                  | 8th | 11th | Greenwood School District  Newport School District  Susquenita School District  West Perry School District  **State Average |
| Writing Writing - Advanced & Proficient Greenwood School District Newport School District Susquenita School District West Perry School District State Average         | 2003-2004<br>8th                                 | 2006-2007<br>11th<br>80.6<br>89.2<br>88.9<br>76.1<br>87.9 | 95 90 85 80 75 70 65                                          | 8th | × ×  | Greenwood School District  Newport School District  Susquenita School District  West Perry School District  State Average   |
| Science Science - Advanced & Proficient Greenwood School District Newport School District Susquenita School District West Perry School District State Average         | 2003-2004<br>8th                                 | 2006-2007<br>11th                                         | 1.2<br>1<br>0.8<br>0.6<br>0.4<br>0.2                          |     |      | Greenwood School District  Newport School District  Susquenita School District  West Perry School District  State Average   |