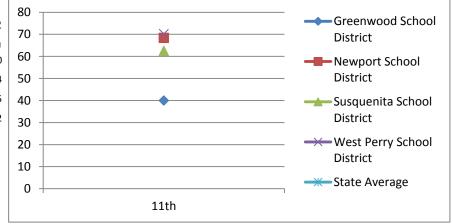

State Average

Writing 2001-2002 Writing - Advanced & Proficient 11th **Greenwood School District** 40 **Newport School District** 68.4 Susquenita School District 62.5 West Perry School District 70.2 State Average