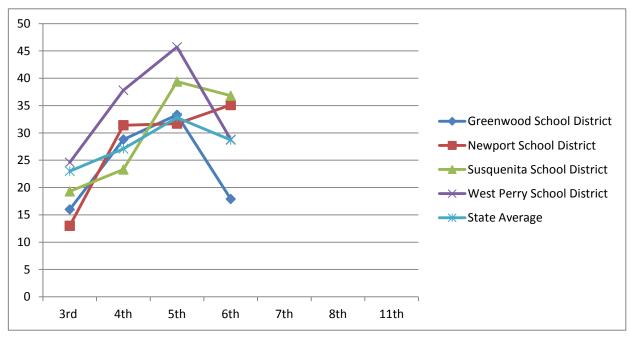

| Math                             | 2004-2005 | 2005-2006 | 2006-2007 | 2007-2008 | 2008-2009 | 2009-2010 | 2012-2013 |
|----------------------------------|-----------|-----------|-----------|-----------|-----------|-----------|-----------|
| Math - Advanced & Proficient     | 3rd       | 4th       | 5th       | 6th       | 7th       | 8th       | 11th      |
| <b>Greenwood School District</b> | 76.0      | 69.1      | 75        | 60.6      | 76.8      | 83.6      |           |
| Newport School District          | 78.0      | 68.9      | 58.1      | 61.4      | 67.1      | 70.6      |           |
| Susquenita School District       | 83.0      | 76.5      | 65.1      | 71        | 76.4      | 82.3      |           |
| West Perry School District       | 88.0      | 74.0      | 69.4      | 51        | 70.4      | 80.6      |           |
| State Average                    | 81.0      | 77.2      | 71        | 72.3      | 75.3      | 75.2      |           |

| Reading                          | 2004-2005 | 2005-2006 | 2006-2007 | 2007-2008 | 2008-2009 | 2009-2010 | 2012-2013 |
|----------------------------------|-----------|-----------|-----------|-----------|-----------|-----------|-----------|
| Reading - Advanced & Proficient  | 3rd       | 4th       | 5th       | 6th       | 7th       | 8th       | 11th      |
| <b>Greenwood School District</b> | 73        | 74.6      | 75        | 70.5      | 76.8      | 90.9      |           |
| Newport School District          | 66        | 59.8      | 36.5      | 62.9      | 64.4      | 78.8      |           |
| Susquenita School District       | 69        | 68.2      | 58.9      | 64.1      | 65        | 79.3      |           |
| West Perry School District       | 65        | 63.7      | 49.1      | 55        | 68        | 80.8      |           |
| State Average                    | 68        | 68.1      | 60        | 66.9      | 71.4      | 81.9      |           |

## Class of 2014 Continued

| Writing                          | 2004-2005 | 2005-2006 | 2006-2007 | 2007-2008 | 2008-2009 | 2009-2010 | 2012-2013 |  |
|----------------------------------|-----------|-----------|-----------|-----------|-----------|-----------|-----------|--|
| Writing - Advanced & Proficient  | 3rd       | 4th       | 5th       | 6th       | 7th       | 8th       | 11th      |  |
| <b>Greenwood School District</b> |           |           | 74.2      |           |           | 92.8      |           |  |
| Newport School District          |           |           | 40.8      |           |           | 56        |           |  |
| Susquenita School District       |           |           | 56.8      |           |           | 58.2      |           |  |
| West Perry School District       |           |           | 48.6      |           |           | 79.7      |           |  |
| State Average                    |           |           | 57.3      |           |           | 75.2      |           |  |

| Science                          | 2004-2005 | 2005-2006 | 2006-2007 | 2007-2008 | 2008-2009 | 2009-2010 | 2012-2013 |
|----------------------------------|-----------|-----------|-----------|-----------|-----------|-----------|-----------|
| Science - Advanced & Proficient  | 3rd       | 4th       | 5th       | 6th       | 7th       | 8th       | 11th      |
| <b>Greenwood School District</b> |           |           |           |           |           | 51.8      |           |
| Newport School District          |           |           |           |           |           | 45.2      |           |
| Susquenita School District       |           |           |           |           |           | 60.6      |           |
| West Perry School District       |           |           |           |           |           | 55.8      |           |
| State Average                    |           |           |           |           |           | 57.2      |           |