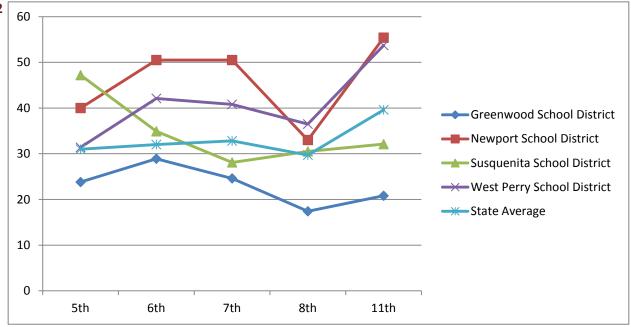

| Math                             | 2004-2005 | 2005-2006 | 2006-2007 | 2007-2008 | 2010-2011 |
|----------------------------------|-----------|-----------|-----------|-----------|-----------|
| Math - Basic & Below Basic       | 5th       | 6th       | 7th       | 8th       | 11th      |
| <b>Greenwood School District</b> | 23.8      | 28.9      | 24.6      | 17.4      | 20.8      |
| Newport School District          | 40        | 50.5      | 50.5      | 33        | 55.4      |
| Susquenita School District       | 47.2      | 34.9      | 28.1      | 30.5      | 32.1      |
| West Perry School District       | 31.4      | 42.1      | 40.8      | 36.5      | 53.7      |
| State Average                    | 31        | 32        | 32 R      | 29.7      | 39.6      |

| Reading                          | 2004-2005 | 2005-2006 | 2006-2007 | 2007-2008 | 2010-2011 |
|----------------------------------|-----------|-----------|-----------|-----------|-----------|
| Reading - Basic & Below Basic    | 5th       | 6th       | 7th       | 8th       | 11th      |
| <b>Greenwood School District</b> | 18.3      | 22.1      | 19.7      | 19.1      | 22.7      |
| Newport School District          | 42.1      | 45.6      | 48.4      | 27.9      | 37.8      |
| Susquenita School District       | 36.5      | 29.8      | 28.2      | 23.1      | 21.6      |
| West Perry School District       | 40        | 50.4      | 44.1      | 23.9      | 37.6      |
| State Average                    | 35.8      | 34.1      | 33.3      | 21.7      | 30.8      |

#### Class of 2012 Continued

| Writing                          | 2004-2005 | 2005-2006 | 2006-2007 | 2007-2008 | 2010-2011 |
|----------------------------------|-----------|-----------|-----------|-----------|-----------|
| Writing - Advanced & Proficient  | 5th       | 6th       | 7th       | 8th       | 11th      |
| <b>Greenwood School District</b> |           |           |           | 17.5      | 0         |
| Newport School District          |           |           |           | 36.2      | 9.7       |
| Susquenita School District       |           |           |           | 28.3      | 19.5      |
| West Perry School District       |           |           |           | 34.1      | 20.5      |
| State Average                    |           |           |           | 30.9      | 15.3      |

| Science                          | 2004-2005 | 2005-2006 | 2006-2007 | 2007-2008 | 2010-2011 |
|----------------------------------|-----------|-----------|-----------|-----------|-----------|
| Science - Advanced & Proficient  | 5th       | 6th       | 7th       | 8th       | 11th      |
| <b>Greenwood School District</b> |           |           |           | 42.9      | 47.3      |
| Newport School District          |           |           |           | 57.3      | 56.1      |
| Susquenita School District       |           |           |           | 44.4      | 57.8      |
| West Perry School District       |           |           |           | 53        | 62.1      |
| State Average                    |           |           |           | 65.4      | 59.2      |