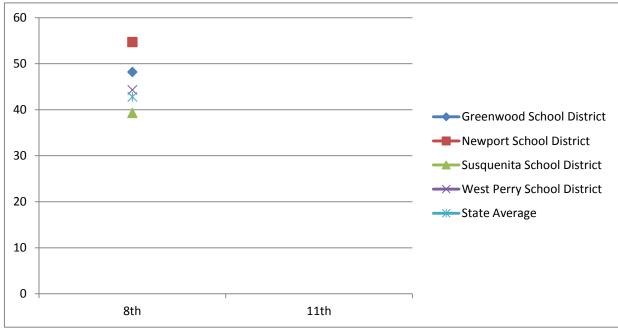

| Science                          | 2003-2004 | 2005-2006 | 2006-2007 | 2009-2010 |
|----------------------------------|-----------|-----------|-----------|-----------|
| Science - Basic & Below Basic    | 5th       | 7th       | 8th       | 11th      |
| <b>Greenwood School District</b> |           |           |           | 47.7      |
| Newport School District          |           |           |           | 70.5      |
| Susquenita School District       |           |           |           | 59.8      |
| West Perry School District       |           |           |           | 62.2      |
| State Average                    |           |           |           | 60.2      |