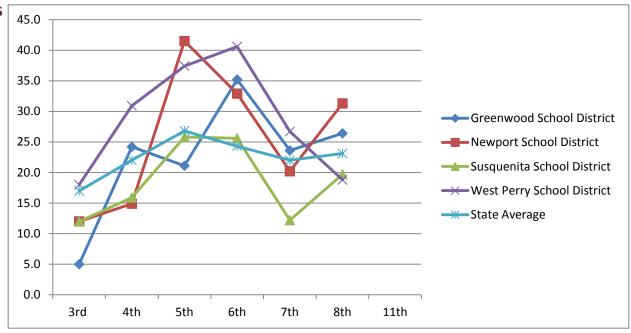

| Math                             | 2004-2005 | 2005-2006 | 2006-2007 | 2007-2008 | 2008-2009 | 2009-2010 | 2012-2013 |
|----------------------------------|-----------|-----------|-----------|-----------|-----------|-----------|-----------|
| Math - Basic & Below Basic       | 3rd       | 4th       | 5th       | 6th       | 7th       | 8th       | 11th      |
| <b>Greenwood School District</b> | 24.0      | 30.5      | 25        | 39.4      | 23.3      | 16.4      |           |
| Newport School District          | 40.0      | 31.2      | 41.9      | 38.5      | 32.9      | 29.4      |           |
| Susquenita School District       | 16.0      | 23.5      | 34.9      | 29        | 23.5      | 17.8      |           |
| West Perry School District       | 12.0      | 26.0      | 30.6      | 49        | 29.6      | 19.5      |           |
| State Average                    | 20.0      | 22.7      | 29.1      | 27.7      | 24.7      | 24.8      |           |

| Reading                       | 2004-2005 | 2005-2006 | 2006-2007 | 2007-2008 | 2008-2009 | 2009-2010 | 2012-2013 |
|-------------------------------|-----------|-----------|-----------|-----------|-----------|-----------|-----------|
| Reading - Basic & Below Basic | 3rd       | 4th       | 5th       | 6th       | 7th       | 8th       | 11th      |
| Greenwood School District     | 27        | 25.5      | 25        | 29.6      | 23.2      | 9.1       |           |
| Newport School District       | 34        | 40.3      | 63.5      | 37.1      | 35.6      | 21.2      |           |
| Susquenita School District    | 31        | 31.9      | 41.1      | 35.9      | 35        | 20.7      |           |
| West Perry School District    | 36        | 36.3      | 50.9      | 45        | 32.1      | 19.4      |           |
| State Average                 | 32        | 31.9      | 40.1      | 33        | 28.6      | 18.1      |           |

### Class of 2014 Continued

| Writing                       | 2004-2005 | 2005-2006 | 2006-2007 | 2007-2008 | 2008-2009 | 2009-2010 | 2012-2013 |  |
|-------------------------------|-----------|-----------|-----------|-----------|-----------|-----------|-----------|--|
| Writing - Basic & Below Basic | 3rd       | 4th       | 5th       | 6th       | 7th       | 8th       | 11th      |  |
| Greenwood School District     |           |           | 25.8      |           |           | 7.1       |           |  |
| Newport School District       |           |           | 59.2      |           |           | 44.1      |           |  |
| Susquenita School District    |           |           | 43.2      |           |           | 41.8      |           |  |
| West Perry School District    |           |           | 51.4      |           |           | 20.3      |           |  |
| State Average                 |           |           | 42.7      |           |           | 24.8      |           |  |

| Science                          | 2004-2005 | 2005-2006 | 2006-2007 | 2007-2008 | 2008-2009 | 2009-2010 | 2012-2013 |
|----------------------------------|-----------|-----------|-----------|-----------|-----------|-----------|-----------|
| Science - Basic & Below Basic    | 3rd       | 4th       | 5th       | 6th       | 7th       | 8th       | 11th      |
| <b>Greenwood School District</b> |           |           |           |           |           | 48.2      |           |
| Newport School District          |           |           |           |           |           | 54.7      |           |
| Susquenita School District       |           |           |           |           |           | 39.3      |           |
| West Perry School District       |           |           |           |           |           | 44.3      |           |
| State Average                    |           |           |           |           |           | 42.8      |           |