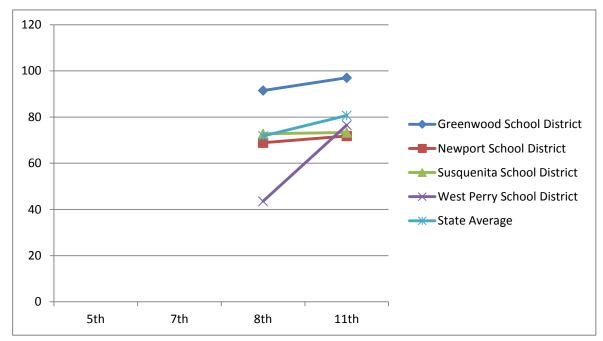

#### Class of 2005 80 Greenwood School • Math 2003-2004 70 District Math - Basic & Below Basic 11th 60 **Greenwood School District** Newport School 74.7 50 District **Newport School District** 45.7 40 Susquenita School District 52.7 → Susquenita School District West Perry School District 54.4 30 State Average → West Perry School 20 District 10 → State Average 0 11th 46 Greenwood School Reading 2003-2004 District Reading - Basic & Below Basic 45 11th Newport School **Greenwood School District** 45.1 44 District **Newport School District** 43.5 Susquenita School District 43 41.7 → Susquenita School District West Perry School District 42.9 42 State Average → West Perry School 41 District → State Average 40 11th 1.2 Greenwood School Writing 2003-2004 District Writing - Basic & Below Basic 1 11th **Greenwood School District** Newport School 8.0 District **Newport School District** Susquenita School District 0.6 Susquenita School District West Perry School District 0.4 State Average → West Perry School District 0.2 → State Average 0 11th ----Greenwood School 1.2 **Science** 2003-2004 District 1 Science - Basic & Below Basic 11th Newport School **Greenwood School District** 8.0 District **Newport School District** 0.6 → Susquenita School Susquenita School District