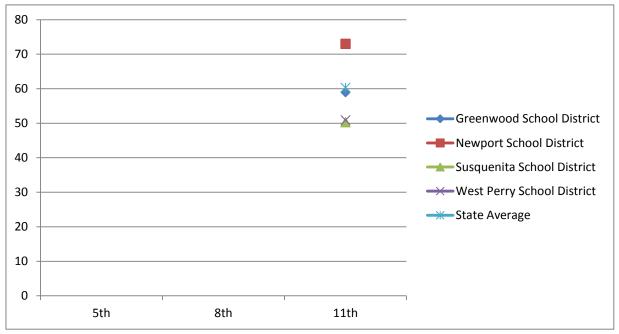

Science

Science - Advanced & Proficient 3rd 4th 5th 6th 7th 8th 11th

Math 2011-2012 2012-2013 2013-2014 2014-2015 2015-2016 2016-2017 2019-2020 Math - Advanced & Proficient 7th 3rd 4th 5th 6th 8th 11th **Greenwood School District** 96.7 **Newport School District** 84.2 Susquenita School District 77.9 West Perry School District 77.8 State Average 84.7

| Reading                          | 2011-2012 | 2012-2013 | 2013-2014 | 2014-2015 | 2015-2016 | 2016-2017 | 2019-2020 |
|----------------------------------|-----------|-----------|-----------|-----------|-----------|-----------|-----------|
| Reading - Advanced & Proficient  | 3rd       | 4th       | 5th       | 6th       | 7th       | 8th       | 11th      |
| <b>Greenwood School District</b> | 90.2      |           |           |           |           |           |           |
| Newport School District          | 85.3      |           |           |           |           |           |           |
| Susquenita School District       | 67.7      |           |           |           |           |           |           |
| West Perry School District       | 79.5      |           |           |           |           |           |           |
| State Average                    | 78.4      |           |           |           |           |           |           |

Writing

2011-2012 2012-2013 2013-2014 2014-2015 2015-2016 2016-2017 2019-2020 Writing - Advanced & Proficient 3rd 4th 6th 7th 5th 8th 11th

**Greenwood School District Newport School District** Susquenita School District West Perry School District

State Average

**Science** 

Science - Advanced & Proficient 3rd 4th 5th 6th 7th 8th 11th