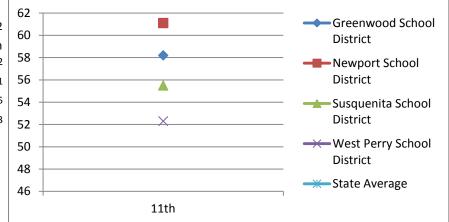

## Class of 2003 Math Math - Advanced & Proficient **Greenwood School District Newport School District** Susquenita School District West Perry School District

Reading 2001-2002 Reading - Advanced & Proficient 11th **Greenwood School District** 58.2 **Newport School District** 61.1 Susquenita School District 55.5 West Perry School District 52.3 State Average