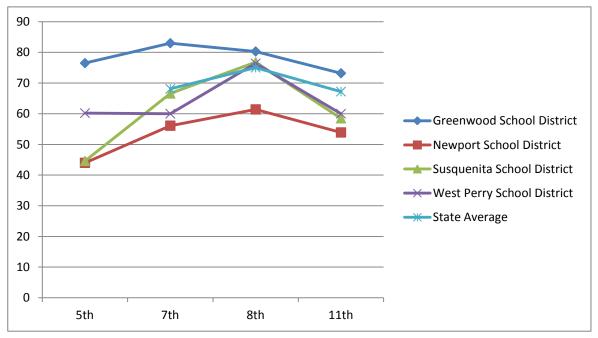

| Math                             | 2005-2006 | 2006-2007 | 2007-2008 | 2008-2009 | 2011-2012 |
|----------------------------------|-----------|-----------|-----------|-----------|-----------|
| Math - Advanced & Proficient     | 5th       | 6th       | 7th       | 8th       | 11th      |
| <b>Greenwood School District</b> | 73.7      | 66.1      | 68.6      | 76.1      | 64.8      |
| Newport School District          | 61.4      | 52.8      | 71.7      | 60.7      | 49.4      |
| Susquenita School District       | 45        | 61.8      | 67.5      | 72.6      | 51.5      |
| West Perry School District       | 62.7      | 63.1      | 68        | 70.2      | 57        |
| State Average                    | 66.9      | 60.6      | 70.6      | 71.3      | 61.6      |

| Reading                          | 2005-2006 | 2006-2007 | 2007-2008 | 2008-2009 | 2011-2012 |
|----------------------------------|-----------|-----------|-----------|-----------|-----------|
| Reading - Advanced & Proficient  | 5th       | 6th       | 7th       | 8th       | 11th      |
| <b>Greenwood School District</b> | 78.6      | 74.6      | 80.6      | 83.6      | 81.8      |
| Newport School District          | 43.3      | 47.1      | 54.6      | 77.7      | 63.7      |
| Susquenita School District       | 47.6      | 56.3      | 66.7      | 81.1      | 64.3      |
| West Perry School District       | 53.8      | 63.6      | 67.5      | 82        | 68.9      |
| State Average                    | 65.9      | 63.5      | 70        | 80.5      | 69.4      |

## Class of 2013 Continued

| Writing                          | 2005-2006 | 2006-2007 | 2007-2008 | 2008-2009 | 2011-2012 |
|----------------------------------|-----------|-----------|-----------|-----------|-----------|
| Writing - Advanced & Proficient  | 5th       | 6th       | 7th       | 8th       | 11th      |
| <b>Greenwood School District</b> | 56.7      |           |           | 86.2      | 98.2      |
| Newport School District          | 47.6      |           |           | 68.8      | 87        |
| Susquenita School District       | 33.5      |           |           | 59.2      | 69.4      |
| West Perry School District       | 50.6      |           |           | 71.1      | 85.9      |
| State Average                    | 54.1      |           |           | 71.2      | 84.6      |

| Science                          | 2005-2006 | 2006-2007 | 2007-2008 | 2008-2009 | 2011-2012 |
|----------------------------------|-----------|-----------|-----------|-----------|-----------|
| Science - Advanced & Proficient  | 5th       | 6th       | 7th       | 8th       | 11th      |
| <b>Greenwood School District</b> |           |           |           | 62.5      | 44.6      |
| Newport School District          |           |           |           | 56.5      | 36.4      |
| Susquenita School District       |           |           |           | 59.1      | 36.5      |
| West Perry School District       |           |           |           | 62.4      | 48.3      |
| State Average                    |           |           |           | 54.8      | 44        |