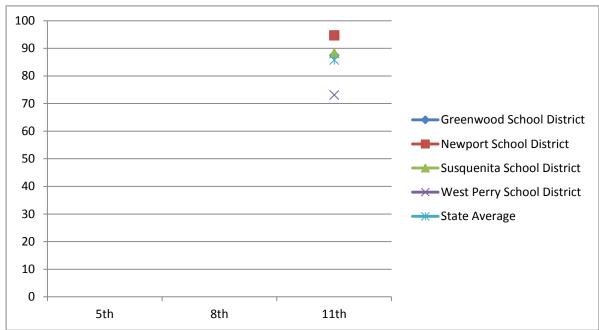

#### Class of 2009 Continued

| Writing                         |
|---------------------------------|
| Writing - Advanced & Proficient |

State Average

2001-2002 2004-2005 2007-2008 5th 8th 11th **Greenwood School District** 87.5 **Newport School District** 94.7 Susquenita School District 88.3 West Perry School District 73.1

85.8

| _ |    |   |   |   |   |
|---|----|---|---|---|---|
| • | ci |   | n | • | 0 |
| _ | u  | _ |   | L | ⊏ |

| Science                          | 2001-2002 | 2004-2005 | 2007-2008 |
|----------------------------------|-----------|-----------|-----------|
| Science - Advanced & Proficient  | 5th       | 8th       | 11th      |
| <b>Greenwood School District</b> |           |           | 28.6      |
| Newport School District          |           |           | 34.4      |
| Susquenita School District       |           |           | 39.9      |
| West Perry School District       |           |           | 25        |
| State Average                    |           |           | 35.7      |