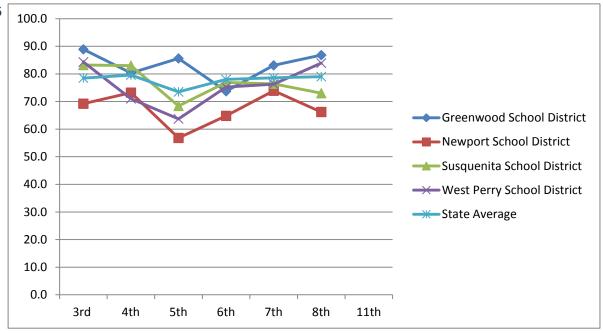

| Math                             | 2004-2005 | 2005-2006 | 2006-2007 | 2007-2008 | 2008-2009 | 2009-2010 | 2012-2013 |
|----------------------------------|-----------|-----------|-----------|-----------|-----------|-----------|-----------|
| Math - Advanced & Proficient     | 3rd       | 4th       | 5th       | 6th       | 7th       | 8th       | 11th      |
| <b>Greenwood School District</b> | 76.0      | 69.1      | 75        | 60.6      | 76.8      | 83.6      |           |
| Newport School District          | 78.0      | 68.9      | 58.1      | 61.4      | 67.1      | 70.6      |           |
| Susquenita School District       | 83.0      | 76.5      | 65.1      | 71        | 76.4      | 82.3      |           |
| West Perry School District       | 88.0      | 74.0      | 69.4      | 51        | 70.4      | 80.6      |           |
| State Average                    | 81.0      | 77.2      | 71        | 72.3      | 75.3      | 75.2      |           |

| Reading                          | 2004-2005 | 2005-2006 | 2006-2007 | 2007-2008 | 2008-2009 | 2009-2010 | 2012-2013 |
|----------------------------------|-----------|-----------|-----------|-----------|-----------|-----------|-----------|
| Reading - Advanced & Proficient  | 3rd       | 4th       | 5th       | 6th       | 7th       | 8th       | 11th      |
| <b>Greenwood School District</b> | 73        | 74.6      | 75        | 70.5      | 76.8      | 90.9      |           |
| Newport School District          | 66        | 59.8      | 36.5      | 62.9      | 64.4      | 78.8      |           |
| Susquenita School District       | 69        | 68.2      | 58.9      | 64.1      | 65        | 79.3      |           |
| West Perry School District       | 65        | 63.7      | 49.1      | 55        | 68        | 80.8      |           |
| State Average                    | 68        | 68.1      | 60        | 66.9      | 71.4      | 81.9      |           |

## Class of 2014 Continued

| Writing                          | 2004-2005 | 2005-2006 | 2006-2007 | 2007-2008 | 2008-2009 | 2009-2010 | 2012-2013 |  |
|----------------------------------|-----------|-----------|-----------|-----------|-----------|-----------|-----------|--|
| Writing - Advanced & Proficient  | 3rd       | 4th       | 5th       | 6th       | 7th       | 8th       | 11th      |  |
| <b>Greenwood School District</b> |           |           | 74.2      |           |           | 92.8      |           |  |
| Newport School District          |           |           | 40.8      |           |           | 56        |           |  |
| Susquenita School District       |           |           | 56.8      |           |           | 58.2      |           |  |
| West Perry School District       |           |           | 48.6      |           |           | 79.7      |           |  |
| State Average                    |           |           | 57.3      |           |           | 75.2      |           |  |

| Science                          | 2004-2005 | 2005-2006 | 2006-2007 | 2007-2008 | 2008-2009 | 2009-2010 | 2012-2013 |
|----------------------------------|-----------|-----------|-----------|-----------|-----------|-----------|-----------|
| Science - Advanced & Proficient  | 3rd       | 4th       | 5th       | 6th       | 7th       | 8th       | 11th      |
| <b>Greenwood School District</b> |           |           |           |           |           | 51.8      |           |
| Newport School District          |           |           |           |           |           | 45.2      |           |
| Susquenita School District       |           |           |           |           |           | 60.6      |           |
| West Perry School District       |           |           |           |           |           | 55.8      |           |
| State Average                    |           |           |           |           |           | 57.2      |           |