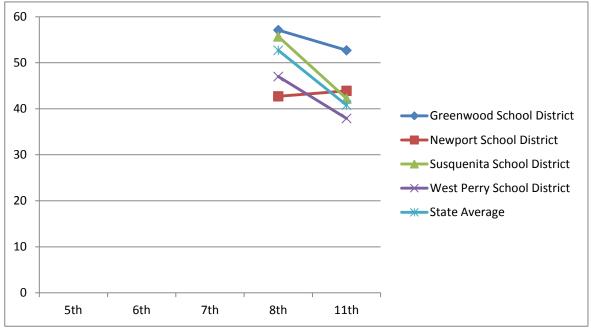

| Math                             | 2002-2003 | 2005-2006 |
|----------------------------------|-----------|-----------|
| Math - Advanced & Proficient     | 8th       | 11th      |
| <b>Greenwood School District</b> | 59.2      | 48.6      |
| Newport School District          | 43.9      | 46.4      |
| Susquenita School District       | 45.9      | 44.5      |
| West Perry School District       | 50.2      | 50.4      |
| State Average                    |           | 52        |