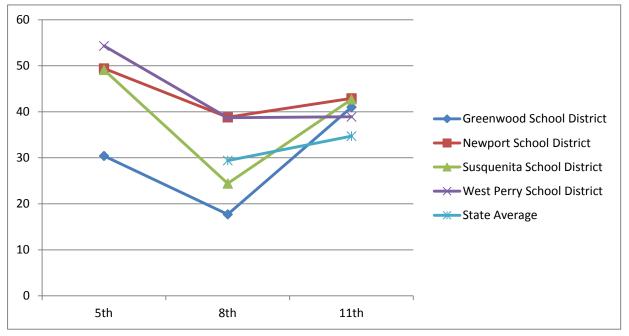

| Math                             | 2001-2002 | 2004-2005 | 2007-2008 |
|----------------------------------|-----------|-----------|-----------|
| Math - Basic & Below Basic       | 5th       | 8th       | 11th      |
| <b>Greenwood School District</b> | 52.8      | 30.9      | 55.3      |
| Newport School District          | 64.6      | 38.2      | 50.5      |
| Susquenita School District       | 60.5      | 37.2      | 49.7      |
| West Perry School District       | 62        | 43.8      | 63.7      |
| State Average                    |           | 37.1      | 44.2      |

| Reading                          | 2001-2002 | 2004-2005 | 2007-2008 |
|----------------------------------|-----------|-----------|-----------|
| Reading - Basic & Below Basic    | 5th       | 8th       | 11th      |
| <b>Greenwood School District</b> | 40.8      | 52.9      | 44.6      |
| Newport School District          | 58.1      | 30        | 41.2      |
| Susquenita School District       | 46.7      | 30        | 31.5      |
| West Perry School District       | 53.9      | 45.6      | 51.6      |
| State Average                    |           | 36        | 35.2      |

#### Class of 2009 Continued

Writing2001-20022004-20052007-2008Writing - Basic & Below Basic5th8th11thGreenwood School District12.5Newport School District5.3Susquenita School District11.7West Perry School District26.9

State Average

14.2

| Science                          | 2001-2002 | 2004-2005 | 2007-2008 |
|----------------------------------|-----------|-----------|-----------|
| Science - Basic & Below Basic    | 5th       | 8th       | 11th      |
| <b>Greenwood School District</b> |           |           | 71.4      |
| Newport School District          |           |           | 65.7      |
| Susquenita School District       |           |           | 60.1      |
| West Perry School District       |           |           | 75        |
| State Average                    |           |           | 64.3      |