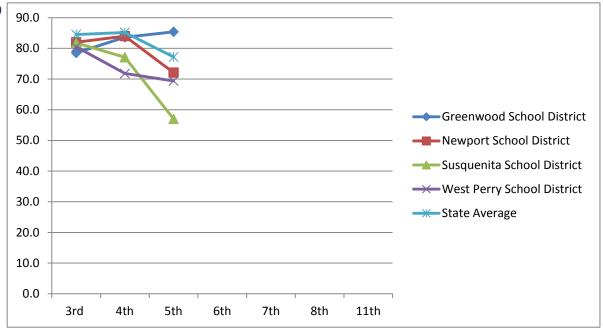

| Math                             | 2004-2005 | 2005-2006 | 2006-2007 | 2007-2008 | 2008-2009 | 2009-2010 | 2012-2013 |
|----------------------------------|-----------|-----------|-----------|-----------|-----------|-----------|-----------|
| Math - Advanced & Proficient     | 3rd       | 4th       | 5th       | 6th       | 7th       | 8th       | 11th      |
| <b>Greenwood School District</b> | 76.0      | 69.1      | 75        | 60.6      | 76.8      | 83.6      |           |
| Newport School District          | 78.0      | 68.9      | 58.1      | 61.4      | 67.1      | 70.6      |           |
| Susquenita School District       | 83.0      | 76.5      | 65.1      | 71        | 76.4      | 82.3      |           |
| West Perry School District       | 88.0      | 74.0      | 69.4      | 51        | 70.4      | 80.6      |           |
| State Average                    | 81.0      | 77.2      | 71        | 72.3      | 75.3      | 75.2      |           |

| Reading                          | 2004-2005 | 2005-2006 | 2006-2007 | 2007-2008 | 2008-2009 | 2009-2010 | 2012-2013 |
|----------------------------------|-----------|-----------|-----------|-----------|-----------|-----------|-----------|
| Reading - Advanced & Proficient  | 3rd       | 4th       | 5th       | 6th       | 7th       | 8th       | 11th      |
| <b>Greenwood School District</b> | 73        | 74.6      | 75        | 70.5      | 76.8      | 90.9      |           |
| Newport School District          | 66        | 59.8      | 36.5      | 62.9      | 64.4      | 78.8      |           |
| Susquenita School District       | 69        | 68.2      | 58.9      | 64.1      | 65        | 79.3      |           |
| West Perry School District       | 65        | 63.7      | 49.1      | 55        | 68        | 80.8      |           |
| State Average                    | 68        | 68.1      | 60        | 66.9      | 71.4      | 81.9      |           |