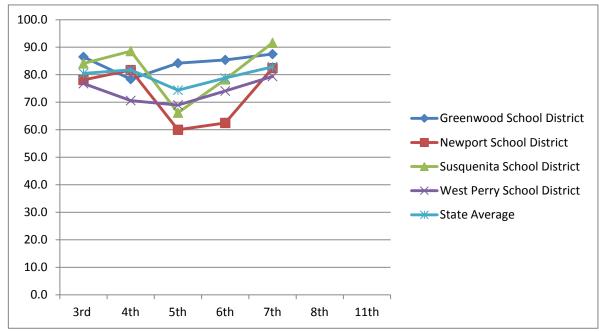

| Math                             | 2004-2005 | 2005-2006 | 2006-2007 | 2007-2008 | 2010-2011 |
|----------------------------------|-----------|-----------|-----------|-----------|-----------|
| Math - Advanced & Proficient     | 5th       | 6th       | 7th       | 8th       | 11th      |
| <b>Greenwood School District</b> | 76.3      | 71.2      | 75.4      | 82.6      | 79.3      |
| Newport School District          | 60        | 49.5      | 49.5      | 67        | 44.6      |
| Susquenita School District       | 52.8      | 65.1      | 71.9      | 69.4      | 67.9      |
| West Perry School District       | 68.6      | 57.9      | 59.2      | 63.5      | 46.4      |
| State Average                    | 69        | 68        | 67.2      | 70.3      | 60.3      |

| Reading                          | 2004-2005 | 2005-2006 | 2006-2007 | 2007-2008 | 2010-2011 |
|----------------------------------|-----------|-----------|-----------|-----------|-----------|
| Reading - Advanced & Proficient  | 5th       | 6th       | 7th       | 8th       | 11th      |
| <b>Greenwood School District</b> | 81.6      | 78        | 80.3      | 80.9      | 77.3      |
| Newport School District          | 57.9      | 54.4      | 51.5      | 72.1      | 62.1      |
| Susquenita School District       | 63.5      | 70.2      | 71.9      | 77        | 78.5      |
| West Perry School District       | 60        | 49.6      | 56        | 76.1      | 62.5      |
| State Average                    | 64.2      | 65.9      | 66.8      | 78.3      | 69.1      |

#### Class of 2012 Continued

| Writing                          | 2004-2005 | 2005-2006 | 2006-2007 | 2007-2008 | 2010-2011 |
|----------------------------------|-----------|-----------|-----------|-----------|-----------|
| Writing - Advanced & Proficient  | 5th       | 6th       | 7th       | 8th       | 11th      |
| <b>Greenwood School District</b> |           |           |           | 82.6      | 100       |
| Newport School District          |           |           |           | 63.8      | 90.2      |
| Susquenita School District       |           |           |           | 71.8      | 80.4      |
| West Perry School District       |           |           |           | 65.9      | 79.5      |
| State Average                    |           |           |           | 69.1      | 84.7      |

| Science                          | 2004-2005 | 2005-2006 | 2006-2007 | 2007-2008 | 2010-2011 |
|----------------------------------|-----------|-----------|-----------|-----------|-----------|
| Science - Advanced & Proficient  | 5th       | 6th       | 7th       | 8th       | 11th      |
| <b>Greenwood School District</b> |           |           |           | 57.1      | 52.7      |
| Newport School District          |           |           |           | 42.7      | 43.9      |
| Susquenita School District       |           |           |           | 55.7      | 42.2      |
| West Perry School District       |           |           |           | 47        | 37.9      |
| State Average                    |           |           |           | 52.7      | 40.8      |