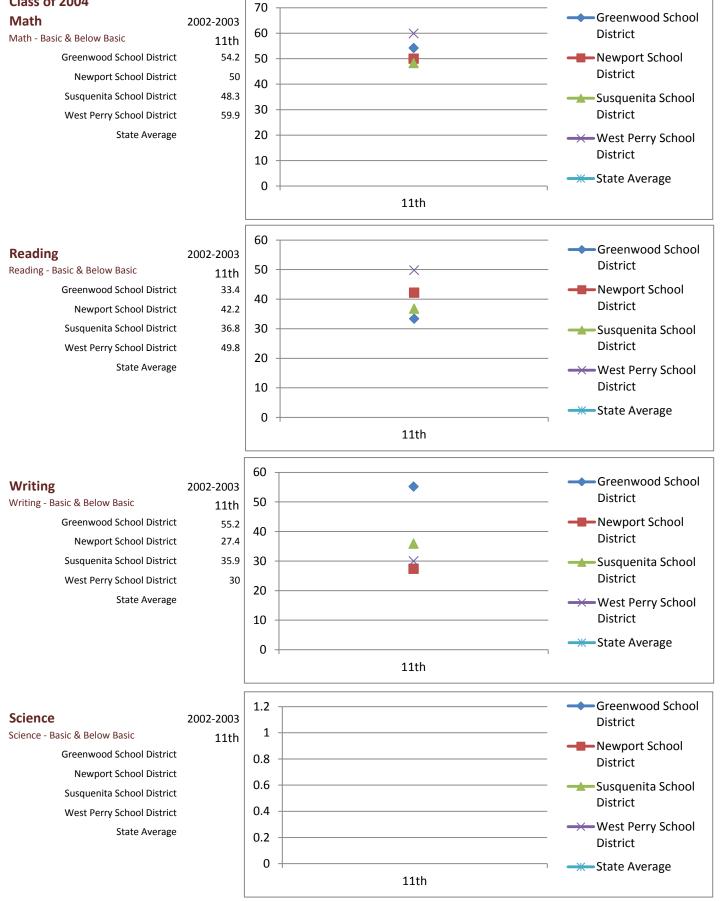

#### Class of 2005 80 Greenwood School • Math 2003-2004 70 District Math - Basic & Below Basic 11th 60 **Greenwood School District** Newport School 74.7 50 District **Newport School District** 45.7 40 Susquenita School District 52.7 → Susquenita School District West Perry School District 54.4 30 State Average → West Perry School 20 District 10 → State Average 0 11th 46 Greenwood School Reading 2003-2004 District Reading - Basic & Below Basic 45 11th Newport School **Greenwood School District** 45.1 44 District **Newport School District** 43.5 Susquenita School District 43 41.7 → Susquenita School District West Perry School District 42.9 42 State Average → West Perry School 41 District → State Average 40 11th 1.2 Greenwood School Writing 2003-2004 District Writing - Basic & Below Basic 1 11th **Greenwood School District** Newport School 8.0 District **Newport School District** Susquenita School District 0.6 Susquenita School District West Perry School District 0.4 State Average → West Perry School District 0.2 → State Average 0 11th ----Greenwood School 1.2 **Science** 2003-2004 District 1 Science - Basic & Below Basic 11th Newport School **Greenwood School District** 8.0 District **Newport School District** 0.6 → Susquenita School Susquenita School District

0.4

0.2

0

11th

West Perry School District

State Average

District

District

→ State Average

→ West Perry School

| Math                             | 2001-2002 | 2004-2005 |
|----------------------------------|-----------|-----------|
| Math - Basic & Below Basic       | 8th       | 11th      |
| <b>Greenwood School District</b> | 44.3      | 42.6      |
| Newport School District          | 61.7      | 50.5      |
| Susquenita School District       | 41.7      | 44.7      |
| West Perry School District       | 52.9      | 49.8      |
| State Average                    |           | 49.2      |
|                                  |           |           |