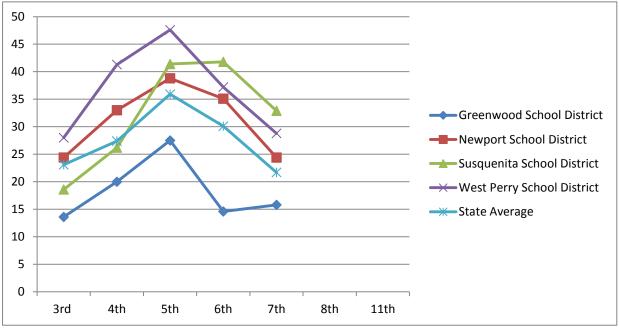

| Math                             | 2004-2005 | 2005-2006 | 2006-2007 | 2007-2008 | 2010-2011 |
|----------------------------------|-----------|-----------|-----------|-----------|-----------|
| Math - Basic & Below Basic       | 5th       | 6th       | 7th       | 8th       | 11th      |
| <b>Greenwood School District</b> | 23.8      | 28.9      | 24.6      | 17.4      | 20.8      |
| Newport School District          | 40        | 50.5      | 50.5      | 33        | 55.4      |
| Susquenita School District       | 47.2      | 34.9      | 28.1      | 30.5      | 32.1      |
| West Perry School District       | 31.4      | 42.1      | 40.8      | 36.5      | 53.7      |
| State Average                    | 31        | 32        | 32 R      | 29.7      | 39.6      |

| Reading                          | 2004-2005 | 2005-2006 | 2006-2007 | 2007-2008 | 2010-2011 |
|----------------------------------|-----------|-----------|-----------|-----------|-----------|
| Reading - Basic & Below Basic    | 5th       | 6th       | 7th       | 8th       | 11th      |
| <b>Greenwood School District</b> | 18.3      | 22.1      | 19.7      | 19.1      | 22.7      |
| Newport School District          | 42.1      | 45.6      | 48.4      | 27.9      | 37.8      |
| Susquenita School District       | 36.5      | 29.8      | 28.2      | 23.1      | 21.6      |
| West Perry School District       | 40        | 50.4      | 44.1      | 23.9      | 37.6      |
| State Average                    | 35.8      | 34.1      | 33.3      | 21.7      | 30.8      |

#### Class of 2012 Continued

| Writing                          | 2004-2005 | 2005-2006 | 2006-2007 | 2007-2008 | 2010-2011 |
|----------------------------------|-----------|-----------|-----------|-----------|-----------|
| Writing - Advanced & Proficient  | 5th       | 6th       | 7th       | 8th       | 11th      |
| <b>Greenwood School District</b> |           |           |           | 17.5      | 0         |
| Newport School District          |           |           |           | 36.2      | 9.7       |
| Susquenita School District       |           |           |           | 28.3      | 19.5      |
| West Perry School District       |           |           |           | 34.1      | 20.5      |
| State Average                    |           |           |           | 30.9      | 15.3      |

| Science                          | 2004-2005 | 2005-2006 | 2006-2007 | 2007-2008 | 2010-2011 |
|----------------------------------|-----------|-----------|-----------|-----------|-----------|
| Science - Advanced & Proficient  | 5th       | 6th       | 7th       | 8th       | 11th      |
| <b>Greenwood School District</b> |           |           |           | 42.9      | 47.3      |
| Newport School District          |           |           |           | 57.3      | 56.1      |
| Susquenita School District       |           |           |           | 44.4      | 57.8      |
| West Perry School District       |           |           |           | 53        | 62.1      |
| State Average                    |           |           |           | 65.4      | 59.2      |