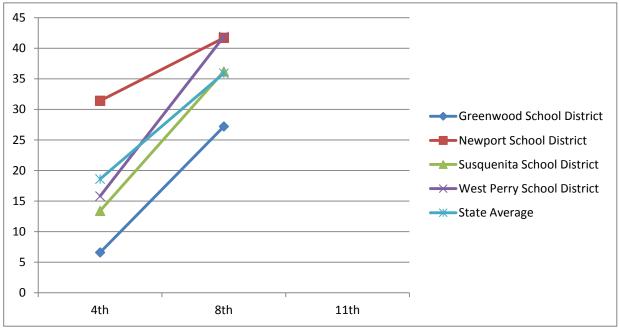

| Math                             | 2004-2005 | 2005-2006 | 2006-2007 | 2007-2008 | 2010-2011 |
|----------------------------------|-----------|-----------|-----------|-----------|-----------|
| Math - Basic & Below Basic       | 5th       | 6th       | 7th       | 8th       | 11th      |
| <b>Greenwood School District</b> | 23.8      | 28.9      | 24.6      | 17.4      | 20.8      |
| Newport School District          | 40        | 50.5      | 50.5      | 33        | 55.4      |
| Susquenita School District       | 47.2      | 34.9      | 28.1      | 30.5      | 32.1      |
| West Perry School District       | 31.4      | 42.1      | 40.8      | 36.5      | 53.7      |
| State Average                    | 31        | 32        | 32 R      | 29.7      | 39.6      |

| Reading                          | 2004-2005 | 2005-2006 | 2006-2007 | 2007-2008 | 2010-2011 |
|----------------------------------|-----------|-----------|-----------|-----------|-----------|
| Reading - Basic & Below Basic    | 5th       | 6th       | 7th       | 8th       | 11th      |
| <b>Greenwood School District</b> | 18.3      | 22.1      | 19.7      | 19.1      | 22.7      |
| Newport School District          | 42.1      | 45.6      | 48.4      | 27.9      | 37.8      |
| Susquenita School District       | 36.5      | 29.8      | 28.2      | 23.1      | 21.6      |
| West Perry School District       | 40        | 50.4      | 44.1      | 23.9      | 37.6      |
| State Average                    | 35.8      | 34.1      | 33.3      | 21.7      | 30.8      |

#### Class of 2012 Continued

| Writing                          | 2004-2005 | 2005-2006 | 2006-2007 | 2007-2008 | 2010-2011 |
|----------------------------------|-----------|-----------|-----------|-----------|-----------|
| Writing - Advanced & Proficient  | 5th       | 6th       | 7th       | 8th       | 11th      |
| <b>Greenwood School District</b> |           |           |           | 17.5      | 0         |
| Newport School District          |           |           |           | 36.2      | 9.7       |
| Susquenita School District       |           |           |           | 28.3      | 19.5      |
| West Perry School District       |           |           |           | 34.1      | 20.5      |
| State Average                    |           |           |           | 30.9      | 15.3      |

| Science                          | 2004-2005 | 2005-2006 | 2006-2007 | 2007-2008 | 2010-2011 |
|----------------------------------|-----------|-----------|-----------|-----------|-----------|
| Science - Advanced & Proficient  | 5th       | 6th       | 7th       | 8th       | 11th      |
| <b>Greenwood School District</b> |           |           |           | 42.9      | 47.3      |
| Newport School District          |           |           |           | 57.3      | 56.1      |
| Susquenita School District       |           |           |           | 44.4      | 57.8      |
| West Perry School District       |           |           |           | 53        | 62.1      |
| State Average                    |           |           |           | 65.4      | 59.2      |