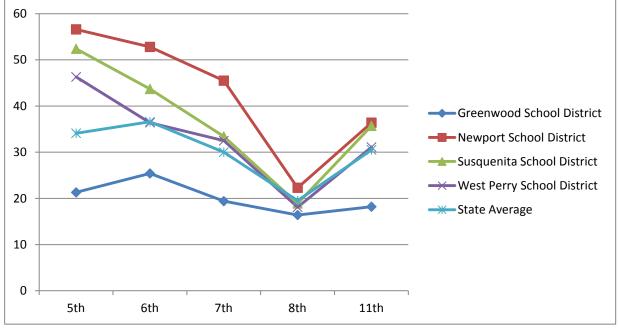

| Math                             | 2004-2005 | 2005-2006 | 2006-2007 | 2007-2008 | 2010-2011 |
|----------------------------------|-----------|-----------|-----------|-----------|-----------|
| Math - Basic & Below Basic       | 5th       | 6th       | 7th       | 8th       | 11th      |
| <b>Greenwood School District</b> | 23.8      | 28.9      | 24.6      | 17.4      | 20.8      |
| Newport School District          | 40        | 50.5      | 50.5      | 33        | 55.4      |
| Susquenita School District       | 47.2      | 34.9      | 28.1      | 30.5      | 32.1      |
| West Perry School District       | 31.4      | 42.1      | 40.8      | 36.5      | 53.7      |
| State Average                    | 31        | 32        | 32 R      | 29.7      | 39.6      |

| Reading                          | 2004-2005 | 2005-2006 | 2006-2007 | 2007-2008 | 2010-2011 |
|----------------------------------|-----------|-----------|-----------|-----------|-----------|
| Reading - Basic & Below Basic    | 5th       | 6th       | 7th       | 8th       | 11th      |
| <b>Greenwood School District</b> | 18.3      | 22.1      | 19.7      | 19.1      | 22.7      |
| Newport School District          | 42.1      | 45.6      | 48.4      | 27.9      | 37.8      |
| Susquenita School District       | 36.5      | 29.8      | 28.2      | 23.1      | 21.6      |
| West Perry School District       | 40        | 50.4      | 44.1      | 23.9      | 37.6      |
| State Average                    | 35.8      | 34.1      | 33.3      | 21.7      | 30.8      |

#### Class of 2012 Continued

| Writing                          | 2004-2005 | 2005-2006 | 2006-2007 | 2007-2008 | 2010-2011 |
|----------------------------------|-----------|-----------|-----------|-----------|-----------|
| Writing - Advanced & Proficient  | 5th       | 6th       | 7th       | 8th       | 11th      |
| <b>Greenwood School District</b> |           |           |           | 17.5      | 0         |
| Newport School District          |           |           |           | 36.2      | 9.7       |
| Susquenita School District       |           |           |           | 28.3      | 19.5      |
| West Perry School District       |           |           |           | 34.1      | 20.5      |
| State Average                    |           |           |           | 30.9      | 15.3      |

| Science                          | 2004-2005 | 2005-2006 | 2006-2007 | 2007-2008 | 2010-2011 |
|----------------------------------|-----------|-----------|-----------|-----------|-----------|
| Science - Advanced & Proficient  | 5th       | 6th       | 7th       | 8th       | 11th      |
| <b>Greenwood School District</b> |           |           |           | 42.9      | 47.3      |
| Newport School District          |           |           |           | 57.3      | 56.1      |
| Susquenita School District       |           |           |           | 44.4      | 57.8      |
| West Perry School District       |           |           |           | 53        | 62.1      |
| State Average                    |           |           |           | 65.4      | 59.2      |