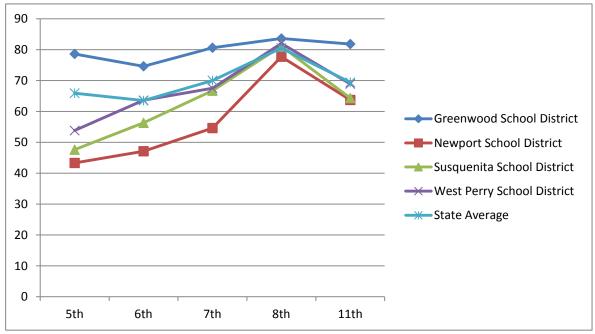

| Reading                          | 2004-2005 | 2005-2006 | 2006-2007 | 2007-2008 | 2010-2011 |
|----------------------------------|-----------|-----------|-----------|-----------|-----------|
| Reading - Advanced & Proficient  | 5th       | 6th       | 7th       | 8th       | 11th      |
| <b>Greenwood School District</b> | 81.6      | 78        | 80.3      | 80.9      | 77.3      |
| Newport School District          | 57.9      | 54.4      | 51.5      | 72.1      | 62.1      |
| Susquenita School District       | 63.5      | 70.2      | 71.9      | 77        | 78.5      |
| West Perry School District       | 60        | 49.6      | 56        | 76.1      | 62.5      |
| State Average                    | 64.2      | 65.9      | 66.8      | 78.3      | 69.1      |