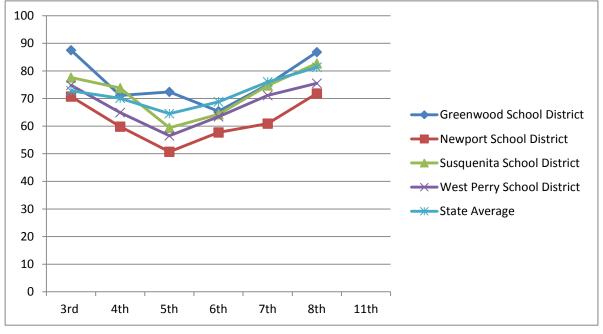

| Math                             | 2004-2005 | 2005-2006 | 2006-2007 | 2007-2008 | 2010-2011 |
|----------------------------------|-----------|-----------|-----------|-----------|-----------|
| Math - Advanced & Proficient     | 5th       | 6th       | 7th       | 8th       | 11th      |
| <b>Greenwood School District</b> | 76.3      | 71.2      | 75.4      | 82.6      | 79.3      |
| Newport School District          | 60        | 49.5      | 49.5      | 67        | 44.6      |
| Susquenita School District       | 52.8      | 65.1      | 71.9      | 69.4      | 67.9      |
| West Perry School District       | 68.6      | 57.9      | 59.2      | 63.5      | 46.4      |
| State Average                    | 69        | 68        | 67.2      | 70.3      | 60.3      |

| Reading                          | 2004-2005 | 2005-2006 | 2006-2007 | 2007-2008 | 2010-2011 |
|----------------------------------|-----------|-----------|-----------|-----------|-----------|
| Reading - Advanced & Proficient  | 5th       | 6th       | 7th       | 8th       | 11th      |
| <b>Greenwood School District</b> | 81.6      | 78        | 80.3      | 80.9      | 77.3      |
| Newport School District          | 57.9      | 54.4      | 51.5      | 72.1      | 62.1      |
| Susquenita School District       | 63.5      | 70.2      | 71.9      | 77        | 78.5      |
| West Perry School District       | 60        | 49.6      | 56        | 76.1      | 62.5      |
| State Average                    | 64.2      | 65.9      | 66.8      | 78.3      | 69.1      |

#### Class of 2012 Continued

| Writing                          | 2004-2005 | 2005-2006 | 2006-2007 | 2007-2008 | 2010-2011 |
|----------------------------------|-----------|-----------|-----------|-----------|-----------|
| Writing - Advanced & Proficient  | 5th       | 6th       | 7th       | 8th       | 11th      |
| <b>Greenwood School District</b> |           |           |           | 82.6      | 100       |
| Newport School District          |           |           |           | 63.8      | 90.2      |
| Susquenita School District       |           |           |           | 71.8      | 80.4      |
| West Perry School District       |           |           |           | 65.9      | 79.5      |
| State Average                    |           |           |           | 69.1      | 84.7      |

| Science                          | 2004-2005 | 2005-2006 | 2006-2007 | 2007-2008 | 2010-2011 |
|----------------------------------|-----------|-----------|-----------|-----------|-----------|
| Science - Advanced & Proficient  | 5th       | 6th       | 7th       | 8th       | 11th      |
| <b>Greenwood School District</b> |           |           |           | 57.1      | 52.7      |
| Newport School District          |           |           |           | 42.7      | 43.9      |
| Susquenita School District       |           |           |           | 55.7      | 42.2      |
| West Perry School District       |           |           |           | 47        | 37.9      |
| State Average                    |           |           |           | 52.7      | 40.8      |