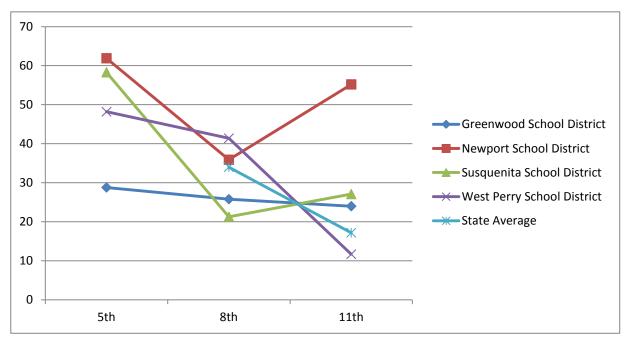

| Math                             | 2004-2005 | 2005-2006 | 2006-2007 | 2007-2008 | 2010-2011 |
|----------------------------------|-----------|-----------|-----------|-----------|-----------|
| Math - Basic & Below Basic       | 5th       | 6th       | 7th       | 8th       | 11th      |
| <b>Greenwood School District</b> | 23.8      | 28.9      | 24.6      | 17.4      | 20.8      |
| Newport School District          | 40        | 50.5      | 50.5      | 33        | 55.4      |
| Susquenita School District       | 47.2      | 34.9      | 28.1      | 30.5      | 32.1      |
| West Perry School District       | 31.4      | 42.1      | 40.8      | 36.5      | 53.7      |
| State Average                    | 31        | 32        | 32 R      | 29.7      | 39.6      |

| Reading                          | 2004-2005 | 2005-2006 | 2006-2007 | 2007-2008 | 2010-2011 |
|----------------------------------|-----------|-----------|-----------|-----------|-----------|
| Reading - Basic & Below Basic    | 5th       | 6th       | 7th       | 8th       | 11th      |
| <b>Greenwood School District</b> | 18.3      | 22.1      | 19.7      | 19.1      | 22.7      |
| Newport School District          | 42.1      | 45.6      | 48.4      | 27.9      | 37.8      |
| Susquenita School District       | 36.5      | 29.8      | 28.2      | 23.1      | 21.6      |
| West Perry School District       | 40        | 50.4      | 44.1      | 23.9      | 37.6      |
| State Average                    | 35.8      | 34.1      | 33.3      | 21.7      | 30.8      |

#### Class of 2012 Continued

| Writing                          | 2004-2005 | 2005-2006 | 2006-2007 | 2007-2008 | 2010-2011 |
|----------------------------------|-----------|-----------|-----------|-----------|-----------|
| Writing - Advanced & Proficient  | 5th       | 6th       | 7th       | 8th       | 11th      |
| <b>Greenwood School District</b> |           |           |           | 17.5      | 0         |
| Newport School District          |           |           |           | 36.2      | 9.7       |
| Susquenita School District       |           |           |           | 28.3      | 19.5      |
| West Perry School District       |           |           |           | 34.1      | 20.5      |
| State Average                    |           |           |           | 30.9      | 15.3      |

| Science                          | 2004-2005 | 2005-2006 | 2006-2007 | 2007-2008 | 2010-2011 |
|----------------------------------|-----------|-----------|-----------|-----------|-----------|
| Science - Advanced & Proficient  | 5th       | 6th       | 7th       | 8th       | 11th      |
| <b>Greenwood School District</b> |           |           |           | 42.9      | 47.3      |
| Newport School District          |           |           |           | 57.3      | 56.1      |
| Susquenita School District       |           |           |           | 44.4      | 57.8      |
| West Perry School District       |           |           |           | 53        | 62.1      |
| State Average                    |           |           |           | 65.4      | 59.2      |