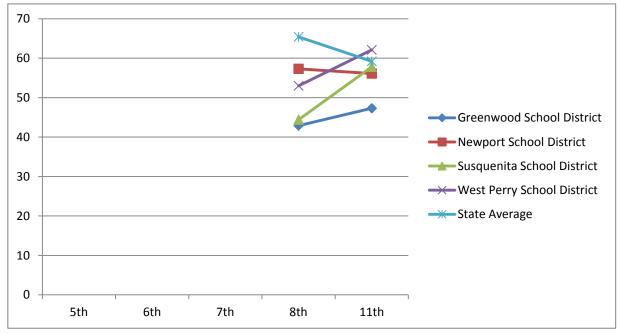

| Math                             | 2002-2003 | 2005-2006 | 2008-2009 |
|----------------------------------|-----------|-----------|-----------|
| Math - Basic & Below Basic       | 5th       | 8th       | 11th      |
| <b>Greenwood School District</b> | 40.9      | 29        | 57.4      |
| Newport School District          | 52.8      | 40.9      | 59.8      |
| Susquenita School District       | 58.1      | 35.8      | 50.3      |
| West Perry School District       | 54.5      | 44.9      | 55.5      |
| State Average                    |           | 37.8      | 44.4      |

| Reading                          | 2002-2003 | 2005-2006 | 2008-2009 |
|----------------------------------|-----------|-----------|-----------|
| Reading - Basic & Below Basic    | 5th       | 8th       | 11th      |
| <b>Greenwood School District</b> | 30.4      | 17.7      | 41        |
| Newport School District          | 49.4      | 38.8      | 42.9      |
| Susquenita School District       | 49.1      | 24.4      | 42.7      |
| West Perry School District       | 54.3      | 38.7      | 38.9      |
| State Average                    |           | 29.4      | 34.7      |

#### Class of 2010 Continued

| Writing                          | 2002-2003 | 2005-2006 | 2008-2009 |
|----------------------------------|-----------|-----------|-----------|
| Writing - Basic & Below Basic    | 5th       | 8th       | 11th      |
| <b>Greenwood School District</b> | 28.8      | 25.8      | 24        |
| Newport School District          | 61.9      | 35.9      | 55.2      |
| Susquenita School District       | 58.3      | 21.3      | 27.1      |
| West Perry School District       | 48.2      | 41.4      | 11.7      |
| State Average                    |           | 34        | 17.2      |

| Science                          | 2002-2003 | 2005-2006 | 2008-2009 |
|----------------------------------|-----------|-----------|-----------|
| Science - Basic & Below Basic    | 5th       | 8th       | 11th      |
| <b>Greenwood School District</b> |           |           | 59        |
| Newport School District          |           |           | 73        |
| Susquenita School District       |           |           | 50.3      |
| West Perry School District       |           |           | 50.9      |
| State Average                    |           |           | 60.3      |