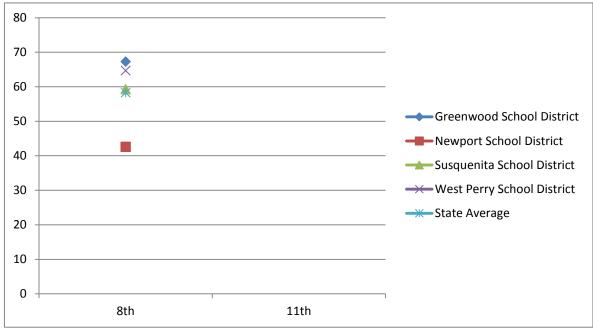

| Math                             | 2002-2003 | 2005-2006 | 2008-2009 |
|----------------------------------|-----------|-----------|-----------|
| Math - Basic & Below Basic       | 5th       | 8th       | 11th      |
| <b>Greenwood School District</b> | 40.9      | 29        | 57.4      |
| Newport School District          | 52.8      | 40.9      | 59.8      |
| Susquenita School District       | 58.1      | 35.8      | 50.3      |
| West Perry School District       | 54.5      | 44.9      | 55.5      |
| State Average                    |           | 37.8      | 44.4      |

| Reading                          | 2002-2003 | 2005-2006 | 2008-2009 |
|----------------------------------|-----------|-----------|-----------|
| Reading - Basic & Below Basic    | 5th       | 8th       | 11th      |
| <b>Greenwood School District</b> | 30.4      | 17.7      | 41        |
| Newport School District          | 49.4      | 38.8      | 42.9      |
| Susquenita School District       | 49.1      | 24.4      | 42.7      |
| West Perry School District       | 54.3      | 38.7      | 38.9      |
| State Average                    |           | 29.4      | 34.7      |

#### Class of 2010 Continued

| Writing                          | 2002-2003 | 2005-2006 | 2008-2009 |
|----------------------------------|-----------|-----------|-----------|
| Writing - Basic & Below Basic    | 5th       | 8th       | 11th      |
| <b>Greenwood School District</b> | 28.8      | 25.8      | 24        |
| Newport School District          | 61.9      | 35.9      | 55.2      |
| Susquenita School District       | 58.3      | 21.3      | 27.1      |
| West Perry School District       | 48.2      | 41.4      | 11.7      |
| State Average                    |           | 34        | 17.2      |

| Science                          | 2002-2003 | 2005-2006 | 2008-2009 |
|----------------------------------|-----------|-----------|-----------|
| Science - Basic & Below Basic    | 5th       | 8th       | 11th      |
| <b>Greenwood School District</b> |           |           | 59        |
| Newport School District          |           |           | 73        |
| Susquenita School District       |           |           | 50.3      |
| West Perry School District       |           |           | 50.9      |
| State Average                    |           |           | 60.3      |