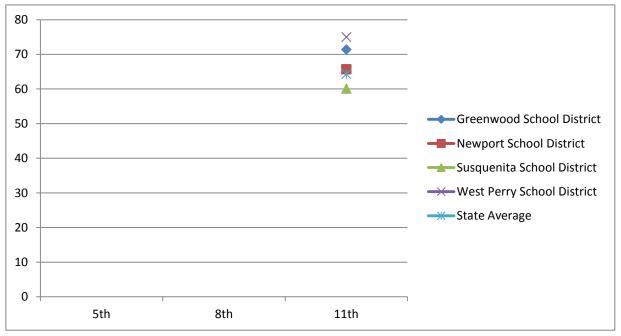

| 2001-2002 | 2004-2005            |
|-----------|----------------------|
| 8th       | 11th                 |
| 65.6      | 72.2                 |
| 52.9      | 63.4                 |
| 54.3      | 65.1                 |
| 54.4      | 62.5                 |
|           | 65                   |
|           | 65.6<br>52.9<br>54.3 |