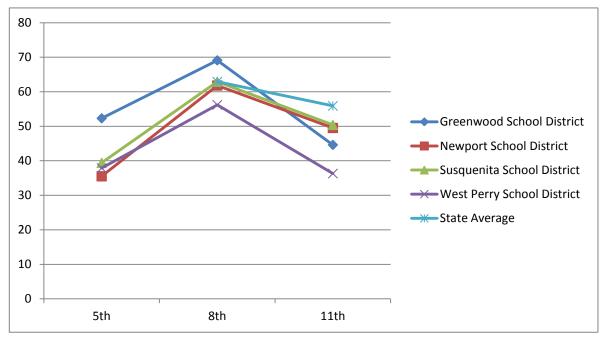

8th

11th

| Math                             | 2001-2002 | 2004-2005 | 2007-2008 |
|----------------------------------|-----------|-----------|-----------|
| Math - Advanced & Proficient     | 5th       | 8th       | 11th      |
| <b>Greenwood School District</b> | 52.3      | 69.1      | 44.6      |
| Newport School District          | 35.5      | 61.8      | 49.5      |
| Susquenita School District       | 39.4      | 62.9      | 50.4      |
| West Perry School District       | 37.9      | 56.2      | 36.3      |
| State Average                    |           | 62.9      | 55.9      |