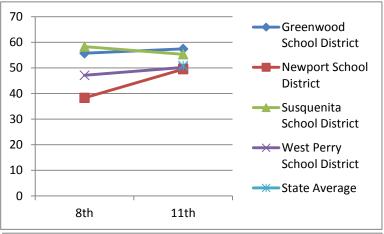

| Math                             | 2001-2002 | 2004-2005 |
|----------------------------------|-----------|-----------|
| Math - Advanced & Proficient     | 8th       | 11th      |
| <b>Greenwood School District</b> | 55.7      | 57.4      |
| Newport School District          | 38.3      | 49.5      |
| Susquenita School District       | 58.3      | 55.3      |
| West Perry School District       | 47.1      | 50.2      |
| State Average                    |           | 50.9      |
|                                  |           | I         |