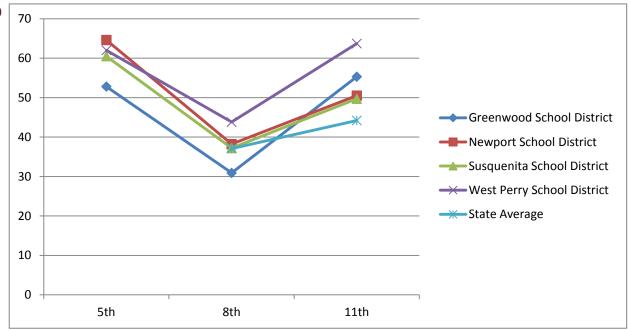

8th

11th

| Math                             | 2001-2002 | 2004-2005 | 2007-2008 |
|----------------------------------|-----------|-----------|-----------|
| Math - Advanced & Proficient     | 5th       | 8th       | 11th      |
| <b>Greenwood School District</b> | 52.3      | 69.1      | 44.6      |
| Newport School District          | 35.5      | 61.8      | 49.5      |
| Susquenita School District       | 39.4      | 62.9      | 50.4      |
| West Perry School District       | 37.9      | 56.2      | 36.3      |
| State Average                    |           | 62.9      | 55.9      |

| Reading                          | 2001-2002 | 2004-2005 | 2007-2008 |
|----------------------------------|-----------|-----------|-----------|
| Reading - Advanced & Proficient  | 5th       | 8th       | 11th      |
| <b>Greenwood School District</b> | 59.2      | 47.1      | 55.3      |
| Newport School District          | 41.9      | 70        | 58.7      |
| Susquenita School District       | 53.24     | 70        | 68.6      |
| West Perry School District       | 45.9      | 54.4      | 48.5      |
| State Average                    |           | 64.1      | 64.7      |

#### Class of 2009 Continued

| Writing                         |
|---------------------------------|
| Writing - Advanced & Proficient |

State Average

2001-2002 2004-2005 2007-2008 5th 8th 11th **Greenwood School District** 87.5 **Newport School District** 94.7 Susquenita School District 88.3 West Perry School District 73.1

85.8

| _ |    |   |   |   |   |
|---|----|---|---|---|---|
| • | ci |   | n | • | 0 |
| _ | u  | _ |   | L | ⊏ |

| Science                          | 2001-2002 | 2004-2005 | 2007-2008 |
|----------------------------------|-----------|-----------|-----------|
| Science - Advanced & Proficient  | 5th       | 8th       | 11th      |
| <b>Greenwood School District</b> |           |           | 28.6      |
| Newport School District          |           |           | 34.4      |
| Susquenita School District       |           |           | 39.9      |
| West Perry School District       |           |           | 25        |
| State Average                    |           |           | 35.7      |