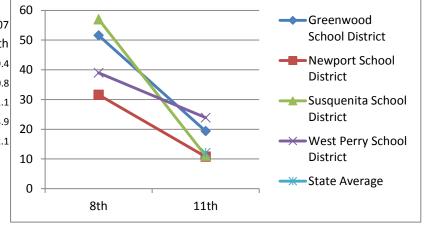

## Class of 2003 Math Math - Advanced & Proficient **Greenwood School District Newport School District** Susquenita School District West Perry School District

Reading 2001-2002 Reading - Advanced & Proficient 11th **Greenwood School District** 58.2 **Newport School District** 61.1 Susquenita School District 55.5 West Perry School District 52.3 State Average

State Average

Writing 2001-2002 Writing - Advanced & Proficient 11th **Greenwood School District** 40 **Newport School District** 68.4 Susquenita School District 62.5 West Perry School District 70.2 State Average

#### Science 2001-2002 Science - Advanced & Proficient 11th **Greenwood School District**

**Newport School District** Susquenita School District West Perry School District State Average