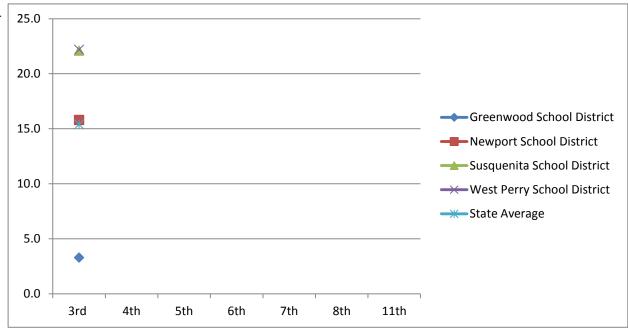

| Writing                          | 2001-2002 | 2004-2005 |
|----------------------------------|-----------|-----------|
| Writing - Basic & Below Basic    | 8th       | 11th      |
| <b>Greenwood School District</b> |           | 16.1      |
| Newport School District          |           | 23.2      |
| Susquenita School District       |           | 37.2      |
| West Perry School District       |           | 38.7      |
| State Average                    |           | 28        |
|                                  |           |           |

| Science                          | 2001-2002 | 2004-2005 |
|----------------------------------|-----------|-----------|
| Science - Basic & Below Basic    | 8th       | 11th      |
| <b>Greenwood School District</b> |           |           |