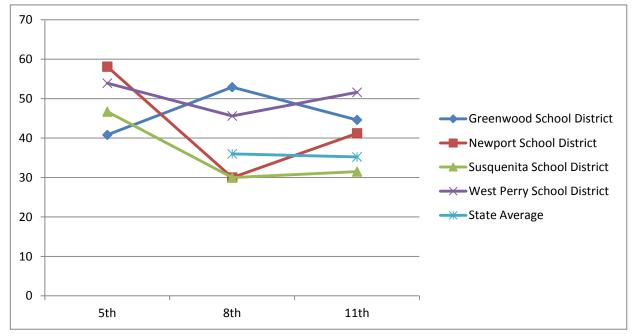

| Math                             | 2002-2003 | 2005-2006 | 2008-2009 |
|----------------------------------|-----------|-----------|-----------|
| Math - Advanced & Proficient     | 5th       | 8th       | 11th      |
| <b>Greenwood School District</b> | 59.1      | 71        | 42.6      |
| Newport School District          | 47.1      | 59.1      | 40.3      |
| Susquenita School District       | 41.8      | 64.2      | 49.7      |
| West Perry School District       | 45.5      | 55.1      | 44.5      |
| State Average                    |           | 62.2      | 57.6      |

| Reading                          | 2002-2003 | 2005-2006 | 2008-2009 |
|----------------------------------|-----------|-----------|-----------|
| Reading - Advanced & Proficient  | 5th       | 8th       | 11th      |
| <b>Greenwood School District</b> | 69.7      | 82.2      | 59.1      |
| Newport School District          | 50.6      | 61.3      | 57.2      |
| Susquenita School District       | 50.9      | 75.5      | 57.2      |
| West Perry School District       | 45.7      | 61.2      | 61.1      |
| State Average                    |           | 70.6      | 65.2      |

#### Class of 2010 Continued

| Writing                          | 2002-2003 | 2005-2006 | 2008-2009 |
|----------------------------------|-----------|-----------|-----------|
| Writing - Advanced & Proficient  | 5th       | 8th       | 11th      |
| <b>Greenwood School District</b> | 71.2      | 74.2      | 76        |
| Newport School District          | 38.2      | 64.1      | 44.8      |
| Susquenita School District       | 41.7      | 78.7      | 73        |
| West Perry School District       | 51.7      | 58.6      | 88.3      |
| State Average                    |           | 66.1      | 82.7      |

| Science                          | 2002-2003 | 2005-2006 | 2008-2009 |
|----------------------------------|-----------|-----------|-----------|
| Science - Advanced & Proficient  | 5th       | 8th       | 11th      |
| <b>Greenwood School District</b> |           |           | 41        |
| Newport School District          |           |           | 26.9      |
| Susquenita School District       |           |           | 49.7      |
| West Perry School District       |           |           | 49.1      |
| State Average                    |           |           | 39.7      |