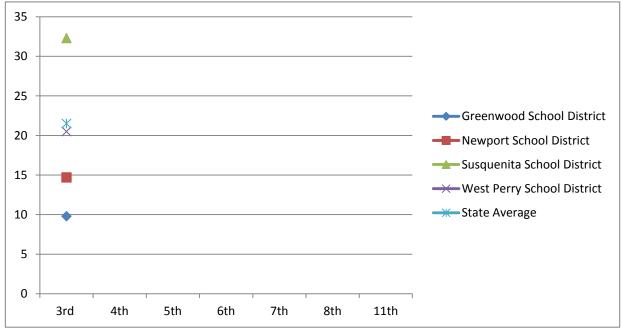

| Writing                          | 2002-2003 | 2005-2006 |
|----------------------------------|-----------|-----------|
| Writing - Basic & Below Basic    | 8th       | 11th      |
| <b>Greenwood School District</b> | 51.6      | 7.4       |
| Newport School District          | 31.6      | 11        |
| Susquenita School District       | 57        | 20.6      |
| West Perry School District       | 39        | 15.9      |
| State Average                    |           | 14.3      |

## Science 2002-2003 2005-2006 Science - Basic & Below Basic 8th 11th

Greenwood School District
Newport School District
Susquenita School District
West Perry School District
State Average

| Class of 2008                    |           |           | 70 - |   |
|----------------------------------|-----------|-----------|------|---|
| Math                             | 2003-2004 | 2006-2007 | _    |   |
| Math - Basic & Below Basic       | 8th       | 11th      | 60 - |   |
| <b>Greenwood School District</b> | 41.9      | 66.6      | 50 - |   |
| Newport School District          | 47.3      | 55.3      | 40 - |   |
| Susquenita School District       | 45.8      | 55.5      | 40   |   |
| West Perry School District       | 41.7      | 50.3      | 30 - |   |
| State Average                    |           | 46.4      | 20 - |   |
|                                  |           |           | 10 - |   |
|                                  |           |           | 10   |   |
|                                  |           |           | 0 -  | - |