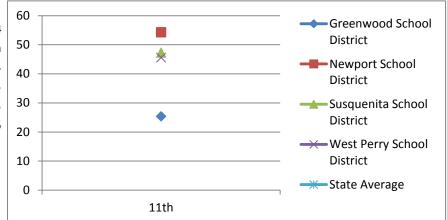

# Reading2003-2004Reading - Advanced & Proficient11thGreenwood School District54.9Newport School District56.5Susquenita School District58.2West Perry School District57State Average