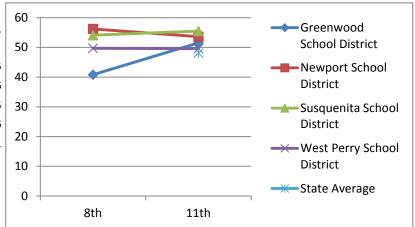

| Math                             | 2001-2002 | 2004-2005 |
|----------------------------------|-----------|-----------|
| Math - Advanced & Proficient     | 8th       | 11th      |
| <b>Greenwood School District</b> | 55.7      | 57.4      |
| Newport School District          | 38.3      | 49.5      |
| Susquenita School District       | 58.3      | 55.3      |
| West Perry School District       | 47.1      | 50.2      |
| State Average                    |           | 50.9      |
|                                  |           | I         |

| 2001-2002 | 2004-2005            |
|-----------|----------------------|
| 8th       | 11th                 |
| 65.6      | 72.2                 |
| 52.9      | 63.4                 |
| 54.3      | 65.1                 |
| 54.4      | 62.5                 |
|           | 65                   |
|           | 65.6<br>52.9<br>54.3 |