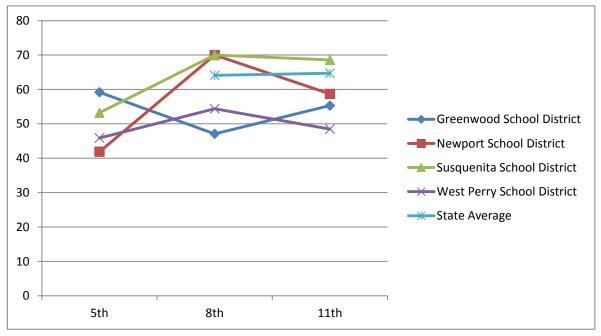

| Reading                          | 2001-2002 | 2004-2005 | 2007-2008 |
|----------------------------------|-----------|-----------|-----------|
| Reading - Advanced & Proficient  | 5th       | 8th       | 11th      |
| <b>Greenwood School District</b> | 59.2      | 47.1      | 55.3      |
| Newport School District          | 41.9      | 70        | 58.7      |
| Susquenita School District       | 53.24     | 70        | 68.6      |
| West Perry School District       | 45.9      | 54.4      | 48.5      |
| State Average                    |           | 64.1      | 64.7      |