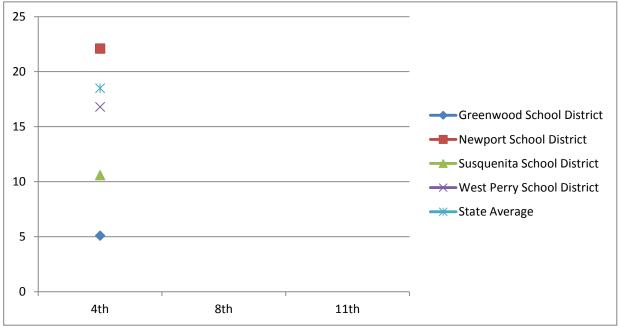

| Math                             | 2004-2005 | 2005-2006 | 2006-2007 | 2007-2008 | 2008-2009 | 2009-2010 | 2012-2013 |
|----------------------------------|-----------|-----------|-----------|-----------|-----------|-----------|-----------|
| Math - Basic & Below Basic       | 3rd       | 4th       | 5th       | 6th       | 7th       | 8th       | 11th      |
| <b>Greenwood School District</b> | 24.0      | 30.5      | 25        | 39.4      | 23.3      | 16.4      |           |
| Newport School District          | 40.0      | 31.2      | 41.9      | 38.5      | 32.9      | 29.4      |           |
| Susquenita School District       | 16.0      | 23.5      | 34.9      | 29        | 23.5      | 17.8      |           |
| West Perry School District       | 12.0      | 26.0      | 30.6      | 49        | 29.6      | 19.5      |           |
| State Average                    | 20.0      | 22.7      | 29.1      | 27.7      | 24.7      | 24.8      |           |