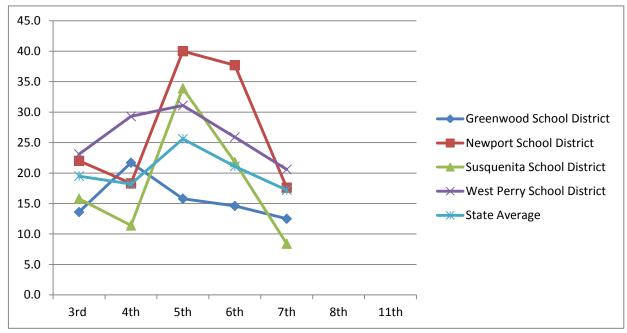

| Math                             | 2003-2004 | 2005-2006 | 2006-2007 | 2009-2010 |
|----------------------------------|-----------|-----------|-----------|-----------|
| Math - Basic & Below Basic       | 5th       | 7th       | 8th       | 11th      |
| <b>Greenwood School District</b> | 28.9      | 21.5      | 22.6      | 21.3      |
| Newport School District          | 59.4      | 58.9      | 35.9      | 75.7      |
| Susquenita School District       | 64.5      | 49        | 39.9      | 36.6      |
| West Perry School District       | 43.4      | 44.1      | 29.7      | 52.6      |
| State Average                    |           | 33.6      | 32.1      | 40.4      |

| F | Reading                      | 2003-2004 | 2005-2006 | 2006-2007 | 2009-2010 |
|---|------------------------------|-----------|-----------|-----------|-----------|
| R | eading - Basic & Below Basic | 5th       | 7th       | 8th       | 11th      |
|   | Greenwood School District    | 23.6      | 16.9      | 19.7      | 26.8      |
|   | Newport School District      | 56.1      | 43.9      | 38.7      | 46.2      |
|   | Susquenita School District   | 55.3      | 33.4      | 23.2      | 41.5      |
|   | West Perry School District   | 39.8      | 40        | 23.6      | 40        |
|   | State Average                |           | 31.9      | 25        | 32.8      |

#### Class of 2011 Continued

| Writing                          | 2003-2004 | 2005-2006 | 2006-2007 | 2009-2010 |
|----------------------------------|-----------|-----------|-----------|-----------|
| Writing - Basic & Below Basic    | 5th       | 7th       | 8th       | 11th      |
| <b>Greenwood School District</b> |           |           | 8.5       | 3         |
| Newport School District          |           |           | 31.1      | 28.2      |
| Susquenita School District       |           |           | 27.1      | 26.7      |
| West Perry School District       |           |           | 56.4      | 23.5      |
| State Average                    |           |           | 28.3      | 19.3      |

| Science                          | 2003-2004 | 2005-2006 | 2006-2007 | 2009-2010 |
|----------------------------------|-----------|-----------|-----------|-----------|
| Science - Basic & Below Basic    | 5th       | 7th       | 8th       | 11th      |
| <b>Greenwood School District</b> |           |           |           | 47.7      |
| Newport School District          |           |           |           | 70.5      |
| Susquenita School District       |           |           |           | 59.8      |
| West Perry School District       |           |           |           | 62.2      |
| State Average                    |           |           |           | 60.2      |