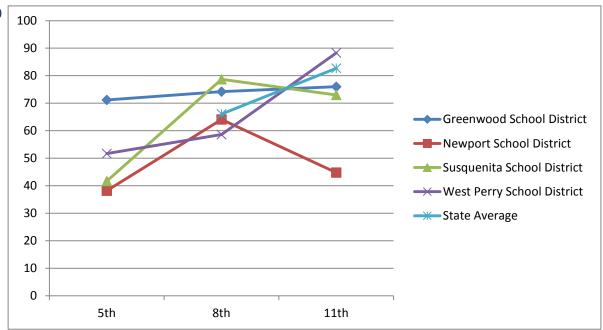

| Math                         | 2003-2004 | 2005-2006 | 2006-2007 | 2009-2010 |
|------------------------------|-----------|-----------|-----------|-----------|
| Math - Advanced & Proficient | 5th       | 7th       | 8th       | 11th      |
| Greenwood School District    | 71        | 78.4      | 77.4      | 78.8      |
| Newport School District      | 40.7      | 41.2      | 64.1      | 24.4      |
| Susquenita School District   | 35.5      | 51        | 60.2      | 63.4      |
| West Perry School District   | 56.6      | 55.9      | 70.3      | 47.4      |
| State Average                |           | 66.5      | 67.9      | 59.6      |

| Reading                          | 2003-2004 | 2005-2006 | 2006-2007 | 2009-2010 |
|----------------------------------|-----------|-----------|-----------|-----------|
| Reading - Advanced & Proficient  | 5th       | 7th       | 8th       | 11th      |
| <b>Greenwood School District</b> | 76.5      | 83        | 80.3      | 73.2      |
| Newport School District          | 44        | 56.1      | 61.4      | 53.9      |
| Susquenita School District       | 44.6      | 66.6      | 76.8      | 58.5      |
| West Perry School District       | 60.2      | 60        | 76.4      | 60        |
| State Average                    |           | 68.1      | 75        | 67.2      |

## Class of 2011 Continued

| Writing                          | 2003-2004 | 2005-2006 | 2006-2007 | 2009-2010 |
|----------------------------------|-----------|-----------|-----------|-----------|
| Writing - Advanced & Proficient  | 5th       | 7th       | 8th       | 11th      |
| <b>Greenwood School District</b> |           |           | 91.5      | 97        |
| Newport School District          |           |           | 68.9      | 71.8      |
| Susquenita School District       |           |           | 72.8      | 73.3      |
| West Perry School District       |           |           | 43.5      | 76.5      |

State Average

80.7

71.8

| Science                          | 2003-2004 | 2005-2006 | 2006-2007 | 2009-2010 |
|----------------------------------|-----------|-----------|-----------|-----------|
| Science - Advanced & Proficient  | 5th       | 7th       | 8th       | 11th      |
| <b>Greenwood School District</b> |           |           |           | 52.2      |
| Newport School District          |           |           |           | 29.5      |
| Susquenita School District       |           |           |           | 40.3      |
| West Perry School District       |           |           |           | 37.8      |
| State Average                    |           |           |           | 39.8      |