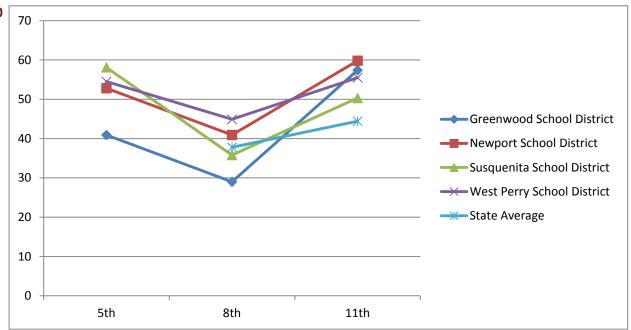

8th

11th

| Math                             | 2001-2002 | 2004-2005 | 2007-2008 |
|----------------------------------|-----------|-----------|-----------|
| Math - Advanced & Proficient     | 5th       | 8th       | 11th      |
| <b>Greenwood School District</b> | 52.3      | 69.1      | 44.6      |
| Newport School District          | 35.5      | 61.8      | 49.5      |
| Susquenita School District       | 39.4      | 62.9      | 50.4      |
| West Perry School District       | 37.9      | 56.2      | 36.3      |
| State Average                    |           | 62.9      | 55.9      |

| Reading                          | 2001-2002 | 2004-2005 | 2007-2008 |
|----------------------------------|-----------|-----------|-----------|
| Reading - Advanced & Proficient  | 5th       | 8th       | 11th      |
| <b>Greenwood School District</b> | 59.2      | 47.1      | 55.3      |
| Newport School District          | 41.9      | 70        | 58.7      |
| Susquenita School District       | 53.24     | 70        | 68.6      |
| West Perry School District       | 45.9      | 54.4      | 48.5      |
| State Average                    |           | 64.1      | 64.7      |

#### Class of 2009 Continued

| Writing                         |
|---------------------------------|
| Writing - Advanced & Proficient |

State Average

2001-2002 2004-2005 2007-2008 5th 8th 11th **Greenwood School District** 87.5 **Newport School District** 94.7 Susquenita School District 88.3 West Perry School District 73.1

85.8

| _ |    |   |   |   |   |
|---|----|---|---|---|---|
| • | ci |   | n | • | 0 |
| _ | u  | _ |   | L | ⊏ |

| Science                          | 2001-2002 | 2004-2005 | 2007-2008 |
|----------------------------------|-----------|-----------|-----------|
| Science - Advanced & Proficient  | 5th       | 8th       | 11th      |
| <b>Greenwood School District</b> |           |           | 28.6      |
| Newport School District          |           |           | 34.4      |
| Susquenita School District       |           |           | 39.9      |
| West Perry School District       |           |           | 25        |
| State Average                    |           |           | 35.7      |