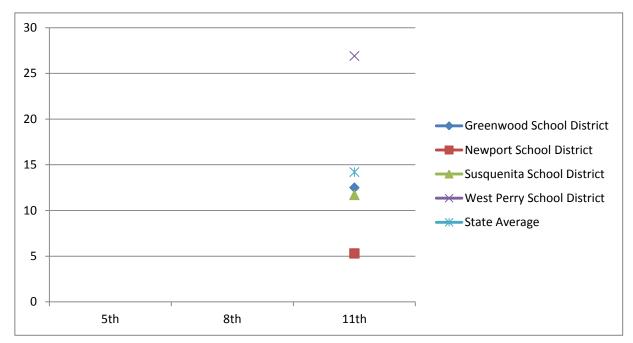

#### Class of 2009 Continued

Writing2001-20022004-20052007-2008Writing - Basic & Below Basic5th8th11thGreenwood School District12.5Newport School District5.3Susquenita School District11.7West Perry School District26.9

State Average

14.2

| Science                          | 2001-2002 | 2004-2005 | 2007-2008 |
|----------------------------------|-----------|-----------|-----------|
| Science - Basic & Below Basic    | 5th       | 8th       | 11th      |
| <b>Greenwood School District</b> |           |           | 71.4      |
| Newport School District          |           |           | 65.7      |
| Susquenita School District       |           |           | 60.1      |
| West Perry School District       |           |           | 75        |
| State Average                    |           |           | 64.3      |