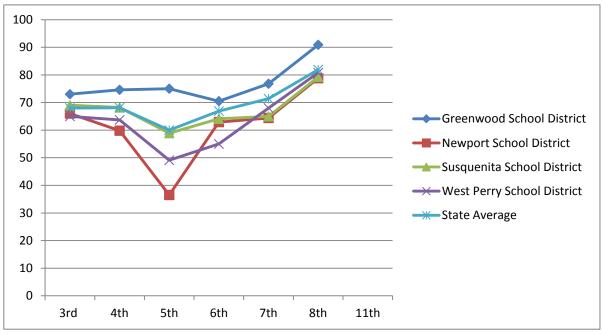

| Math                             | 2005-2006 | 2006-2007 | 2007-2008 | 2008-2009 | 2009-2010 | 2010-2011 | 2013-2014 |
|----------------------------------|-----------|-----------|-----------|-----------|-----------|-----------|-----------|
| Math - Advanced & Proficient     | 3rd       | 4th       | 5th       | 6th       | 7th       | 8th       | 11th      |
| <b>Greenwood School District</b> | 95.0      | 75.9      | 78.9      | 64.8      | 76.4      | 73.6      |           |
| Newport School District          | 88.0      | 85.1      | 58.6      | 67.1      | 79.8      | 68.8      |           |
| Susquenita School District       | 88.0      | 84.1      | 74.2      | 74.4      | 87.8      | 80.4      |           |
| West Perry School District       | 81.0      | 69.1      | 62.5      | 59.4      | 73.3      | 81.2      |           |
| State Average                    | 83.0      | 78.0      | 73.2      | 75.7      | 77.9      | 76.9      |           |

| Reading                          | 2005-2006 | 2006-2007 | 2007-2008 | 2008-2009 | 2009-2010 | 2010-2011 | 2013-2014 |
|----------------------------------|-----------|-----------|-----------|-----------|-----------|-----------|-----------|
| Reading - Advanced & Proficient  | 3rd       | 4th       | 5th       | 6th       | 7th       | 8th       | 11th      |
| <b>Greenwood School District</b> | 61        | 72.4      | 54.4      | 57.4      | 77.2      | 83.6      |           |
| Newport School District          | 80        | 70.3      | 39        | 57.6      | 72.6      | 73.8      |           |
| Susquenita School District       | 73        | 74.8      | 53.3      | 67.2      | 70.4      | 77.9      |           |
| West Perry School District       | 62        | 62        | 51.7      | 57.4      | 66.9      | 82.7      |           |
| State Average                    | 69        | 70.1      | 61.6      | 67.6      | 73.5      | 81.8      |           |

## Class of 2015 Continued

| Writing                          | 2005-2006 | 2006-2007 | 2007-2008 | 2008-2009 | 2009-2010 | 2010-2011 | 2013-2014 |
|----------------------------------|-----------|-----------|-----------|-----------|-----------|-----------|-----------|
| Writing - Advanced & Proficient  | 3rd       | 4th       | 5th       | 6th       | 7th       | 8th       | 11th      |
| <b>Greenwood School District</b> |           |           | 64.3      |           |           | 83.7      |           |
| Newport School District          |           |           | 46.3      |           |           | 72.5      |           |
| Susquenita School District       |           |           | 57.1      |           |           | 68.3      |           |
| West Perry School District       |           |           | 34.5      |           |           | 80.5      |           |
| State Average                    |           |           | 57.3      |           |           | 73.1      |           |