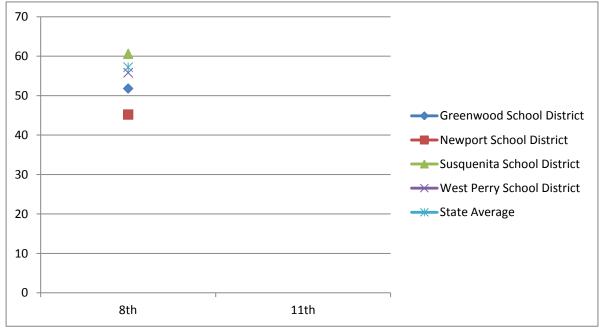

| Math                             | 2002-2003 | 2005-2006 | 2008-2009 |
|----------------------------------|-----------|-----------|-----------|
| Math - Advanced & Proficient     | 5th       | 8th       | 11th      |
| <b>Greenwood School District</b> | 59.1      | 71        | 42.6      |
| Newport School District          | 47.1      | 59.1      | 40.3      |
| Susquenita School District       | 41.8      | 64.2      | 49.7      |
| West Perry School District       | 45.5      | 55.1      | 44.5      |
| State Average                    |           | 62.2      | 57.6      |

| Reading                          | 2002-2003 | 2005-2006 | 2008-2009 |
|----------------------------------|-----------|-----------|-----------|
| Reading - Advanced & Proficient  | 5th       | 8th       | 11th      |
| <b>Greenwood School District</b> | 69.7      | 82.2      | 59.1      |
| Newport School District          | 50.6      | 61.3      | 57.2      |
| Susquenita School District       | 50.9      | 75.5      | 57.2      |
| West Perry School District       | 45.7      | 61.2      | 61.1      |
| State Average                    |           | 70.6      | 65.2      |

#### Class of 2010 Continued

| Writing                          | 2002-2003 | 2005-2006 | 2008-2009 |
|----------------------------------|-----------|-----------|-----------|
| Writing - Advanced & Proficient  | 5th       | 8th       | 11th      |
| <b>Greenwood School District</b> | 71.2      | 74.2      | 76        |
| Newport School District          | 38.2      | 64.1      | 44.8      |
| Susquenita School District       | 41.7      | 78.7      | 73        |
| West Perry School District       | 51.7      | 58.6      | 88.3      |
| State Average                    |           | 66.1      | 82.7      |

| Science                          | 2002-2003 | 2005-2006 | 2008-2009 |
|----------------------------------|-----------|-----------|-----------|
| Science - Advanced & Proficient  | 5th       | 8th       | 11th      |
| <b>Greenwood School District</b> |           |           | 41        |
| Newport School District          |           |           | 26.9      |
| Susquenita School District       |           |           | 49.7      |
| West Perry School District       |           |           | 49.1      |
| State Average                    |           |           | 39.7      |