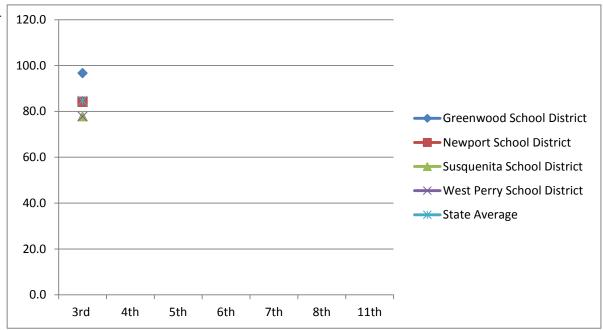

| Science                          | 2008-2009 | 2009-2010 | 2010-2011 | 2011-2012 | 2012-2013 | 2013-2014 | 2016-2017 |  |
|----------------------------------|-----------|-----------|-----------|-----------|-----------|-----------|-----------|--|
| Science - Advanced & Proficient  | 3rd       | 4th       | 5th       | 6th       | 7th       | 8th       | 11th      |  |
| <b>Greenwood School District</b> |           | 94.9      |           |           |           |           |           |  |
| Newport School District          |           | 77.9      |           |           |           |           |           |  |
| Susquenita School District       |           | 89.3      |           |           |           |           |           |  |
| West Perry School District       |           | 83.2      |           |           |           |           |           |  |
| State Average                    |           | 81.44     |           |           |           |           |           |  |
|                                  |           |           |           |           |           |           |           |  |