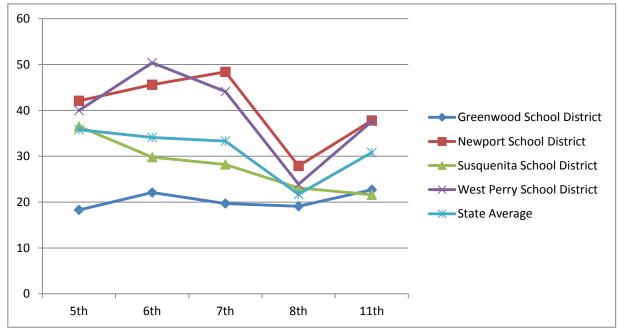

| Math                             | 2005-2006 | 2006-2007 | 2007-2008 | 2008-2009 | 2011-2012 |
|----------------------------------|-----------|-----------|-----------|-----------|-----------|
| Math - Basic & Below Basic       | 5th       | 6th       | 7th       | 8th       | 11th      |
| <b>Greenwood School District</b> | 26.3      | 33.9      | 31.3      | 23.8      | 35.2      |
| Newport School District          | 38.6      | 47.2      | 28.3      | 39.3      | 50.7      |
| Susquenita School District       | 55        | 38.2      | 32.6      | 27.4      | 48.4      |
| West Perry School District       | 37.4      | 36.9      | 32        | 29.9      | 42.9      |
| State Average                    | 33.2      | 30.3      | 29.4      | 28.8      | 38.3      |

| Reading                          | 2005-2006 | 2006-2007 | 2007-2008 | 2008-2009 | 2011-2012 |
|----------------------------------|-----------|-----------|-----------|-----------|-----------|
| Reading - Basic & Below Basic    | 5th       | 6th       | 7th       | 8th       | 11th      |
| <b>Greenwood School District</b> | 21.3      | 25.4      | 19.4      | 16.4      | 18.2      |
| Newport School District          | 56.6      | 52.8      | 45.5      | 22.3      | 36.4      |
| Susquenita School District       | 52.4      | 43.7      | 33.4      | 18.9      | 35.7      |
| West Perry School District       | 46.3      | 36.4      | 32.5      | 18.1      | 31.1      |
| State Average                    | 34.1      | 36.6      | 30        | 19.5      | 30.5      |

### Class of 2013 Continued

| Writing                          | 2005-2006 | 2006-2007 | 2007-2008 | 2008-2009 | 2011-2012 |
|----------------------------------|-----------|-----------|-----------|-----------|-----------|
| Writing - Basic & Below Basic    | 5th       | 6th       | 7th       | 8th       | 11th      |
| <b>Greenwood School District</b> | 43.3      |           |           | 13.8      | 1.8       |
| Newport School District          | 52.4      |           |           | 31.2      | 13        |
| Susquenita School District       | 66.5      |           |           | 40.8      | 30.6      |
| West Perry School District       | 49.4      |           |           | 28.9      | 14        |
| State Average                    | 45.8      |           |           | 28.8      | 15.4      |

| Science                          | 2005-2006 | 2006-2007 | 2007-2008 | 2008-2009 | 2011-2012 |
|----------------------------------|-----------|-----------|-----------|-----------|-----------|
| Science - Basic & Below Basic    | 5th       | 6th       | 7th       | 8th       | 11th      |
| <b>Greenwood School District</b> |           |           |           | 37.5      | 55.3      |
| Newport School District          |           |           |           | 43.4      | 63.6      |
| Susquenita School District       |           |           |           | 40.9      | 63.4      |
| West Perry School District       |           |           |           | 37.6      | 51.7      |
| State Average                    |           |           |           | 45.1      | 56        |