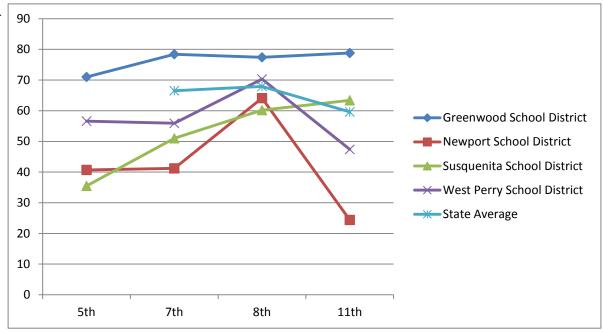

| Math                             | 2004-2005 | 2005-2006 | 2006-2007 | 2007-2008 | 2010-2011 |
|----------------------------------|-----------|-----------|-----------|-----------|-----------|
| Math - Advanced & Proficient     | 5th       | 6th       | 7th       | 8th       | 11th      |
| <b>Greenwood School District</b> | 76.3      | 71.2      | 75.4      | 82.6      | 79.3      |
| Newport School District          | 60        | 49.5      | 49.5      | 67        | 44.6      |
| Susquenita School District       | 52.8      | 65.1      | 71.9      | 69.4      | 67.9      |
| West Perry School District       | 68.6      | 57.9      | 59.2      | 63.5      | 46.4      |
| State Average                    | 69        | 68        | 67.2      | 70.3      | 60.3      |

| Reading                          | 2004-2005 | 2005-2006 | 2006-2007 | 2007-2008 | 2010-2011 |
|----------------------------------|-----------|-----------|-----------|-----------|-----------|
| Reading - Advanced & Proficient  | 5th       | 6th       | 7th       | 8th       | 11th      |
| <b>Greenwood School District</b> | 81.6      | 78        | 80.3      | 80.9      | 77.3      |
| Newport School District          | 57.9      | 54.4      | 51.5      | 72.1      | 62.1      |
| Susquenita School District       | 63.5      | 70.2      | 71.9      | 77        | 78.5      |
| West Perry School District       | 60        | 49.6      | 56        | 76.1      | 62.5      |
| State Average                    | 64.2      | 65.9      | 66.8      | 78.3      | 69.1      |

#### Class of 2012 Continued

| Writing                          | 2004-2005 | 2005-2006 | 2006-2007 | 2007-2008 | 2010-2011 |
|----------------------------------|-----------|-----------|-----------|-----------|-----------|
| Writing - Advanced & Proficient  | 5th       | 6th       | 7th       | 8th       | 11th      |
| <b>Greenwood School District</b> |           |           |           | 82.6      | 100       |
| Newport School District          |           |           |           | 63.8      | 90.2      |
| Susquenita School District       |           |           |           | 71.8      | 80.4      |
| West Perry School District       |           |           |           | 65.9      | 79.5      |
| State Average                    |           |           |           | 69.1      | 84.7      |

| Science                          | 2004-2005 | 2005-2006 | 2006-2007 | 2007-2008 | 2010-2011 |
|----------------------------------|-----------|-----------|-----------|-----------|-----------|
| Science - Advanced & Proficient  | 5th       | 6th       | 7th       | 8th       | 11th      |
| <b>Greenwood School District</b> |           |           |           | 57.1      | 52.7      |
| Newport School District          |           |           |           | 42.7      | 43.9      |
| Susquenita School District       |           |           |           | 55.7      | 42.2      |
| West Perry School District       |           |           |           | 47        | 37.9      |
| State Average                    |           |           |           | 52.7      | 40.8      |