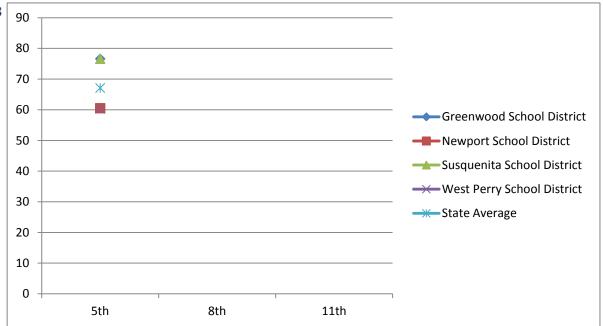

#### Class of 2009 Continued

| Writing                         |
|---------------------------------|
| Writing - Advanced & Proficient |

State Average

2001-2002 2004-2005 2007-2008 5th 8th 11th **Greenwood School District** 87.5 **Newport School District** 94.7 Susquenita School District 88.3 West Perry School District 73.1

85.8

| _ |    |   |   |   |   |
|---|----|---|---|---|---|
| • | ci |   | n | • | 0 |
| _ | u  | _ |   | L | ⊏ |

| Science                          | 2001-2002 | 2004-2005 | 2007-2008 |
|----------------------------------|-----------|-----------|-----------|
| Science - Advanced & Proficient  | 5th       | 8th       | 11th      |
| <b>Greenwood School District</b> |           |           | 28.6      |
| Newport School District          |           |           | 34.4      |
| Susquenita School District       |           |           | 39.9      |
| West Perry School District       |           |           | 25        |
| State Average                    |           |           | 35.7      |