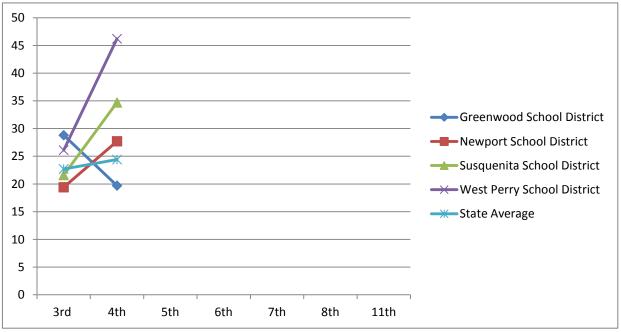

| Math                             | 2004-2005 | 2005-2006 | 2006-2007 | 2007-2008 | 2008-2009 | 2009-2010 | 2012-2013 |
|----------------------------------|-----------|-----------|-----------|-----------|-----------|-----------|-----------|
| Math - Advanced & Proficient     | 3rd       | 4th       | 5th       | 6th       | 7th       | 8th       | 11th      |
| <b>Greenwood School District</b> | 76.0      | 69.1      | 75        | 60.6      | 76.8      | 83.6      |           |
| Newport School District          | 78.0      | 68.9      | 58.1      | 61.4      | 67.1      | 70.6      |           |
| Susquenita School District       | 83.0      | 76.5      | 65.1      | 71        | 76.4      | 82.3      |           |
| West Perry School District       | 88.0      | 74.0      | 69.4      | 51        | 70.4      | 80.6      |           |
| State Average                    | 81.0      | 77.2      | 71        | 72.3      | 75.3      | 75.2      |           |

| Reading                          | 2004-2005 | 2005-2006 | 2006-2007 | 2007-2008 | 2008-2009 | 2009-2010 | 2012-2013 |
|----------------------------------|-----------|-----------|-----------|-----------|-----------|-----------|-----------|
| Reading - Advanced & Proficient  | 3rd       | 4th       | 5th       | 6th       | 7th       | 8th       | 11th      |
| <b>Greenwood School District</b> | 73        | 74.6      | 75        | 70.5      | 76.8      | 90.9      |           |
| Newport School District          | 66        | 59.8      | 36.5      | 62.9      | 64.4      | 78.8      |           |
| Susquenita School District       | 69        | 68.2      | 58.9      | 64.1      | 65        | 79.3      |           |
| West Perry School District       | 65        | 63.7      | 49.1      | 55        | 68        | 80.8      |           |
| State Average                    | 68        | 68.1      | 60        | 66.9      | 71.4      | 81.9      |           |

## Class of 2014 Continued

| Writing                          | 2004-2005 | 2005-2006 | 2006-2007 | 2007-2008 | 2008-2009 | 2009-2010 | 2012-2013 |  |
|----------------------------------|-----------|-----------|-----------|-----------|-----------|-----------|-----------|--|
| Writing - Advanced & Proficient  | 3rd       | 4th       | 5th       | 6th       | 7th       | 8th       | 11th      |  |
| <b>Greenwood School District</b> |           |           | 74.2      |           |           | 92.8      |           |  |
| Newport School District          |           |           | 40.8      |           |           | 56        |           |  |
| Susquenita School District       |           |           | 56.8      |           |           | 58.2      |           |  |
| West Perry School District       |           |           | 48.6      |           |           | 79.7      |           |  |
| State Average                    |           |           | 57.3      |           |           | 75.2      |           |  |

| Science                          | 2004-2005 | 2005-2006 | 2006-2007 | 2007-2008 | 2008-2009 | 2009-2010 | 2012-2013 |
|----------------------------------|-----------|-----------|-----------|-----------|-----------|-----------|-----------|
| Science - Advanced & Proficient  | 3rd       | 4th       | 5th       | 6th       | 7th       | 8th       | 11th      |
| <b>Greenwood School District</b> |           |           |           |           |           | 51.8      |           |
| Newport School District          |           |           |           |           |           | 45.2      |           |
| Susquenita School District       |           |           |           |           |           | 60.6      |           |
| West Perry School District       |           |           |           |           |           | 55.8      |           |
| State Average                    |           |           |           |           |           | 57.2      |           |