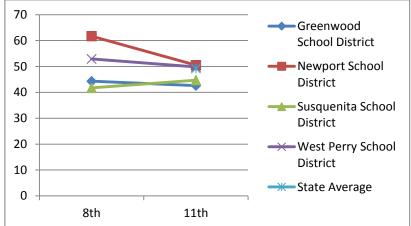

## Class of 2003 Math Math - Advanced & Proficient **Greenwood School District Newport School District** Susquenita School District West Perry School District

Reading 2001-2002 Reading - Advanced & Proficient 11th **Greenwood School District** 58.2 **Newport School District** 61.1 Susquenita School District 55.5 West Perry School District 52.3 State Average

State Average

Writing 2001-2002 Writing - Advanced & Proficient 11th **Greenwood School District** 40 **Newport School District** 68.4 Susquenita School District 62.5 West Perry School District 70.2 State Average

#### Science 2001-2002 Science - Advanced & Proficient 11th **Greenwood School District**

**Newport School District** Susquenita School District West Perry School District State Average