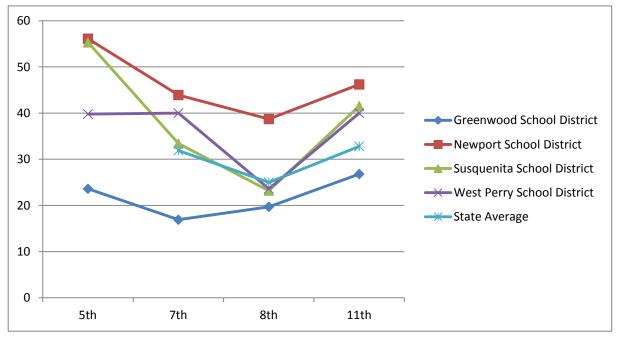

| Math                             | 2002-2003 | 2005-2006 | 2008-2009 |
|----------------------------------|-----------|-----------|-----------|
| Math - Basic & Below Basic       | 5th       | 8th       | 11th      |
| <b>Greenwood School District</b> | 40.9      | 29        | 57.4      |
| Newport School District          | 52.8      | 40.9      | 59.8      |
| Susquenita School District       | 58.1      | 35.8      | 50.3      |
| West Perry School District       | 54.5      | 44.9      | 55.5      |
| State Average                    |           | 37.8      | 44.4      |

| Reading                          | 2002-2003 | 2005-2006 | 2008-2009 |
|----------------------------------|-----------|-----------|-----------|
| Reading - Basic & Below Basic    | 5th       | 8th       | 11th      |
| <b>Greenwood School District</b> | 30.4      | 17.7      | 41        |
| Newport School District          | 49.4      | 38.8      | 42.9      |
| Susquenita School District       | 49.1      | 24.4      | 42.7      |
| West Perry School District       | 54.3      | 38.7      | 38.9      |
| State Average                    |           | 29.4      | 34.7      |

#### Class of 2010 Continued

| Writing                          | 2002-2003 | 2005-2006 | 2008-2009 |
|----------------------------------|-----------|-----------|-----------|
| Writing - Basic & Below Basic    | 5th       | 8th       | 11th      |
| <b>Greenwood School District</b> | 28.8      | 25.8      | 24        |
| Newport School District          | 61.9      | 35.9      | 55.2      |
| Susquenita School District       | 58.3      | 21.3      | 27.1      |
| West Perry School District       | 48.2      | 41.4      | 11.7      |
| State Average                    |           | 34        | 17.2      |

| Science                          | 2002-2003 | 2005-2006 | 2008-2009 |
|----------------------------------|-----------|-----------|-----------|
| Science - Basic & Below Basic    | 5th       | 8th       | 11th      |
| <b>Greenwood School District</b> |           |           | 59        |
| Newport School District          |           |           | 73        |
| Susquenita School District       |           |           | 50.3      |
| West Perry School District       |           |           | 50.9      |
| State Average                    |           |           | 60.3      |