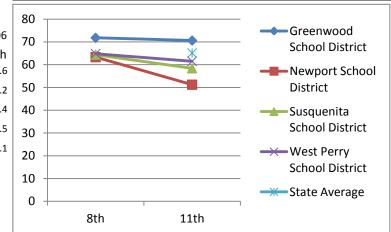

| Math                             | 2002-2003 | 2005-2006 |
|----------------------------------|-----------|-----------|
| Math - Basic & Below Basic       | 8th       | 11th      |
| <b>Greenwood School District</b> | 40.8      | 51.5      |
| Newport School District          | 56.2      | 53.6      |
| Susquenita School District       | 54.1      | 55.5      |
| West Perry School District       | 49.7      | 49.6      |
| State Average                    |           | 48.1      |
|                                  |           |           |

#### Reading 2002-2003 2005-2006 Reading - Basic & Below Basic 8th 11th **Greenwood School District** 28.2 29.4 48.8 **Newport School District** 36.7 Susquenita School District 35.6 41.6 West Perry School District 35.1 38.5 34.8 State Average