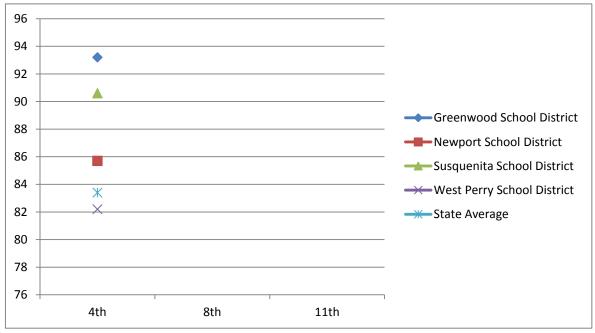

## Reading2002-2003Reading - Advanced & Proficient11thGreenwood School District66.7Newport School District57.8Susquenita School District63.2West Perry School District50.2

State Average

Writing 2002-2003
Writing - Advanced & Proficient 11th
Greenwood School District 78.2
Newport School District 83.4
Susquenita School District 82.1
West Perry School District 82.3
State Average