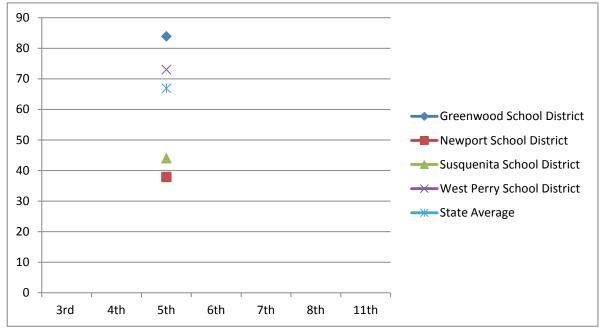

#### Class of 2009 Continued

| Writing                         |
|---------------------------------|
| Writing - Advanced & Proficient |

State Average

2001-2002 2004-2005 2007-2008 5th 8th 11th **Greenwood School District** 87.5 **Newport School District** 94.7 Susquenita School District 88.3 West Perry School District 73.1

85.8

| _ |    |   |   |   |   |
|---|----|---|---|---|---|
| • | ci |   | n | • | 0 |
| _ | u  | _ |   | L | ⊏ |

| Science                          | 2001-2002 | 2004-2005 | 2007-2008 |
|----------------------------------|-----------|-----------|-----------|
| Science - Advanced & Proficient  | 5th       | 8th       | 11th      |
| <b>Greenwood School District</b> |           |           | 28.6      |
| Newport School District          |           |           | 34.4      |
| Susquenita School District       |           |           | 39.9      |
| West Perry School District       |           |           | 25        |
| State Average                    |           |           | 35.7      |