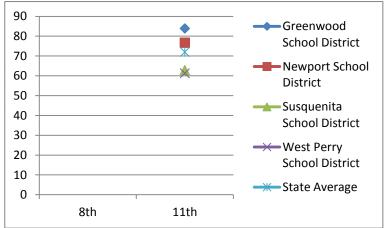

#### Class of 2005 80 Greenwood School • Math 2003-2004 70 District Math - Basic & Below Basic 11th 60 **Greenwood School District** Newport School 74.7 50 District **Newport School District** 45.7 40 Susquenita School District 52.7 → Susquenita School District West Perry School District 54.4 30 State Average → West Perry School 20 District 10 → State Average 0 11th 46 Greenwood School Reading 2003-2004 District Reading - Basic & Below Basic 45 11th Newport School **Greenwood School District** 45.1 44 District **Newport School District** 43.5 Susquenita School District 43 41.7 → Susquenita School District West Perry School District 42.9 42 State Average → West Perry School 41 District → State Average 40 11th 1.2 Greenwood School Writing 2003-2004 District Writing - Basic & Below Basic 1 11th **Greenwood School District** Newport School 8.0 District **Newport School District** Susquenita School District 0.6 Susquenita School District West Perry School District 0.4 State Average → West Perry School District 0.2 → State Average 0 11th ----Greenwood School 1.2 **Science** 2003-2004 District 1 Science - Basic & Below Basic 11th Newport School **Greenwood School District** 8.0 District **Newport School District** 0.6 → Susquenita School Susquenita School District