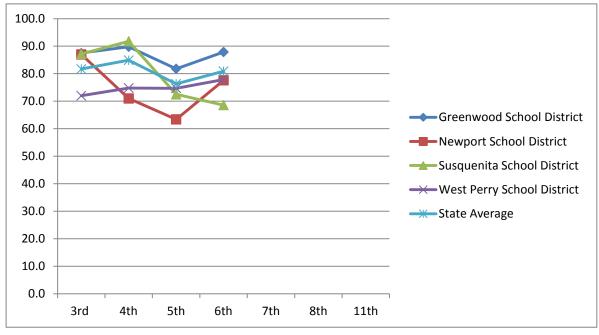

| Math                             | 2004-2005 | 2005-2006 | 2006-2007 | 2007-2008 | 2010-2011 |
|----------------------------------|-----------|-----------|-----------|-----------|-----------|
| Math - Advanced & Proficient     | 5th       | 6th       | 7th       | 8th       | 11th      |
| <b>Greenwood School District</b> | 76.3      | 71.2      | 75.4      | 82.6      | 79.3      |
| Newport School District          | 60        | 49.5      | 49.5      | 67        | 44.6      |
| Susquenita School District       | 52.8      | 65.1      | 71.9      | 69.4      | 67.9      |
| West Perry School District       | 68.6      | 57.9      | 59.2      | 63.5      | 46.4      |
| State Average                    | 69        | 68        | 67.2      | 70.3      | 60.3      |

| Reading                          | 2004-2005 | 2005-2006 | 2006-2007 | 2007-2008 | 2010-2011 |
|----------------------------------|-----------|-----------|-----------|-----------|-----------|
| Reading - Advanced & Proficient  | 5th       | 6th       | 7th       | 8th       | 11th      |
| <b>Greenwood School District</b> | 81.6      | 78        | 80.3      | 80.9      | 77.3      |
| Newport School District          | 57.9      | 54.4      | 51.5      | 72.1      | 62.1      |
| Susquenita School District       | 63.5      | 70.2      | 71.9      | 77        | 78.5      |
| West Perry School District       | 60        | 49.6      | 56        | 76.1      | 62.5      |
| State Average                    | 64.2      | 65.9      | 66.8      | 78.3      | 69.1      |