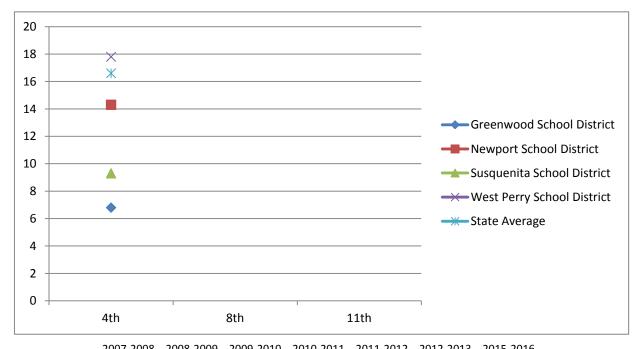

→ State Average

→ West Perry School

| Math                             | 2001-2002 | 2004-2005 |
|----------------------------------|-----------|-----------|
| Math - Basic & Below Basic       | 8th       | 11th      |
| <b>Greenwood School District</b> | 44.3      | 42.6      |
| Newport School District          | 61.7      | 50.5      |
| Susquenita School District       | 41.7      | 44.7      |
| West Perry School District       | 52.9      | 49.8      |
| State Average                    |           | 49.2      |
|                                  |           |           |

#### Reading 2001-2002 2004-2005 Reading - Basic & Below Basic 8th 11th **Greenwood School District** 27.8 34.5 **Newport School District** 36.6 47.1 Susquenita School District 34.9 45.7 West Perry School District 37.5 45.1 State Average 35

| Writing                          | 2001-2002 | 2004-2005 |
|----------------------------------|-----------|-----------|
| Writing - Basic & Below Basic    | 8th       | 11th      |
| <b>Greenwood School District</b> |           | 16.1      |
| Newport School District          |           | 23.2      |
| Susquenita School District       |           | 37.2      |
| West Perry School District       |           | 38.7      |
| State Average                    |           | 28        |
|                                  |           |           |

| Science                          | 2001-2002 | 2004-2005 |
|----------------------------------|-----------|-----------|
| Science - Basic & Below Basic    | 8th       | 11th      |
| <b>Greenwood School District</b> |           |           |