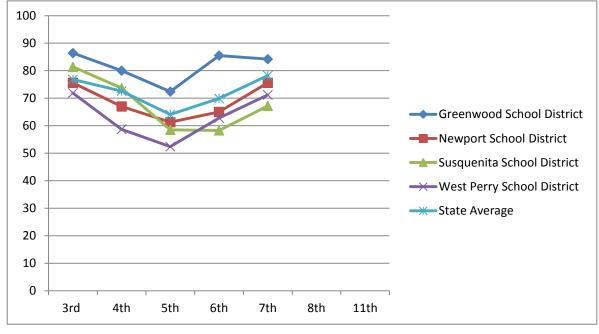

| Math                         | 2003-2004 | 2005-2006 | 2006-2007 | 2009-2010 |
|------------------------------|-----------|-----------|-----------|-----------|
| Math - Advanced & Proficient | 5th       | 7th       | 8th       | 11th      |
| Greenwood School District    | 71        | 78.4      | 77.4      | 78.8      |
| Newport School District      | 40.7      | 41.2      | 64.1      | 24.4      |
| Susquenita School District   | 35.5      | 51        | 60.2      | 63.4      |
| West Perry School District   | 56.6      | 55.9      | 70.3      | 47.4      |
| State Average                |           | 66.5      | 67.9      | 59.6      |

| Reading                          | 2003-2004 | 2005-2006 | 2006-2007 | 2009-2010 |
|----------------------------------|-----------|-----------|-----------|-----------|
| Reading - Advanced & Proficient  | 5th       | 7th       | 8th       | 11th      |
| <b>Greenwood School District</b> | 76.5      | 83        | 80.3      | 73.2      |
| Newport School District          | 44        | 56.1      | 61.4      | 53.9      |
| Susquenita School District       | 44.6      | 66.6      | 76.8      | 58.5      |
| West Perry School District       | 60.2      | 60        | 76.4      | 60        |
| State Average                    |           | 68.1      | 75        | 67.2      |

## Class of 2011 Continued

| Writing                          | 2003-2004 | 2005-2006 | 2006-2007 | 2009-2010 |
|----------------------------------|-----------|-----------|-----------|-----------|
| Writing - Advanced & Proficient  | 5th       | 7th       | 8th       | 11th      |
| <b>Greenwood School District</b> |           |           | 91.5      | 97        |
| Newport School District          |           |           | 68.9      | 71.8      |
| Susquenita School District       |           |           | 72.8      | 73.3      |
| West Perry School District       |           |           | 43.5      | 76.5      |

State Average

80.7

71.8

| Science                          | 2003-2004 | 2005-2006 | 2006-2007 | 2009-2010 |
|----------------------------------|-----------|-----------|-----------|-----------|
| Science - Advanced & Proficient  | 5th       | 7th       | 8th       | 11th      |
| <b>Greenwood School District</b> |           |           |           | 52.2      |
| Newport School District          |           |           |           | 29.5      |
| Susquenita School District       |           |           |           | 40.3      |
| West Perry School District       |           |           |           | 37.8      |
| State Average                    |           |           |           | 39.8      |