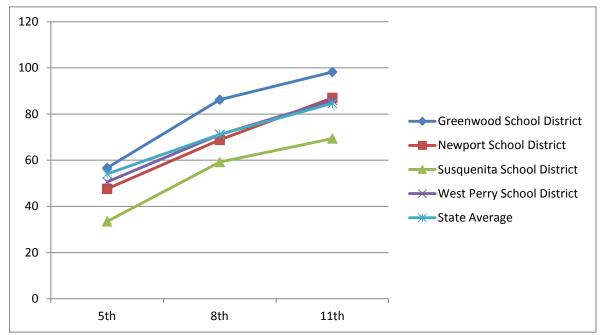

8th

11th

| Math                             | 2001-2002 | 2004-2005 | 2007-2008 |
|----------------------------------|-----------|-----------|-----------|
| Math - Advanced & Proficient     | 5th       | 8th       | 11th      |
| <b>Greenwood School District</b> | 52.3      | 69.1      | 44.6      |
| Newport School District          | 35.5      | 61.8      | 49.5      |
| Susquenita School District       | 39.4      | 62.9      | 50.4      |
| West Perry School District       | 37.9      | 56.2      | 36.3      |
| State Average                    |           | 62.9      | 55.9      |

| Reading                          | 2001-2002 | 2004-2005 | 2007-2008 |
|----------------------------------|-----------|-----------|-----------|
| Reading - Advanced & Proficient  | 5th       | 8th       | 11th      |
| <b>Greenwood School District</b> | 59.2      | 47.1      | 55.3      |
| Newport School District          | 41.9      | 70        | 58.7      |
| Susquenita School District       | 53.24     | 70        | 68.6      |
| West Perry School District       | 45.9      | 54.4      | 48.5      |
| State Average                    |           | 64.1      | 64.7      |

#### Class of 2009 Continued

| Writing                         |
|---------------------------------|
| Writing - Advanced & Proficient |

State Average

2001-2002 2004-2005 2007-2008 5th 8th 11th **Greenwood School District** 87.5 **Newport School District** 94.7 Susquenita School District 88.3 West Perry School District 73.1