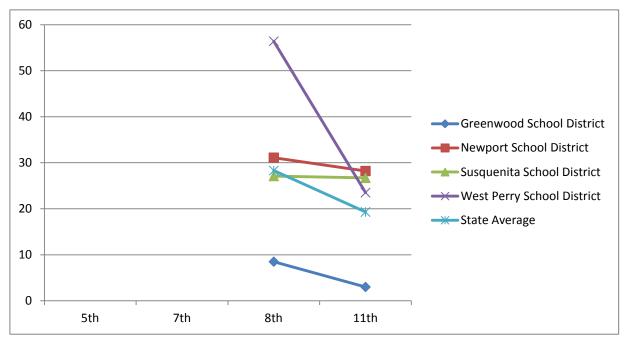

#### Class of 2012 Continued

| Writing                          | 2004-2005 | 2005-2006 | 2006-2007 | 2007-2008 | 2010-2011 |
|----------------------------------|-----------|-----------|-----------|-----------|-----------|
| Writing - Advanced & Proficient  | 5th       | 6th       | 7th       | 8th       | 11th      |
| <b>Greenwood School District</b> |           |           |           | 17.5      | 0         |
| Newport School District          |           |           |           | 36.2      | 9.7       |
| Susquenita School District       |           |           |           | 28.3      | 19.5      |
| West Perry School District       |           |           |           | 34.1      | 20.5      |
| State Average                    |           |           |           | 30.9      | 15.3      |

| Science                          | 2004-2005 | 2005-2006 | 2006-2007 | 2007-2008 | 2010-2011 |
|----------------------------------|-----------|-----------|-----------|-----------|-----------|
| Science - Advanced & Proficient  | 5th       | 6th       | 7th       | 8th       | 11th      |
| <b>Greenwood School District</b> |           |           |           | 42.9      | 47.3      |
| Newport School District          |           |           |           | 57.3      | 56.1      |
| Susquenita School District       |           |           |           | 44.4      | 57.8      |
| West Perry School District       |           |           |           | 53        | 62.1      |
| State Average                    |           |           |           | 65.4      | 59.2      |