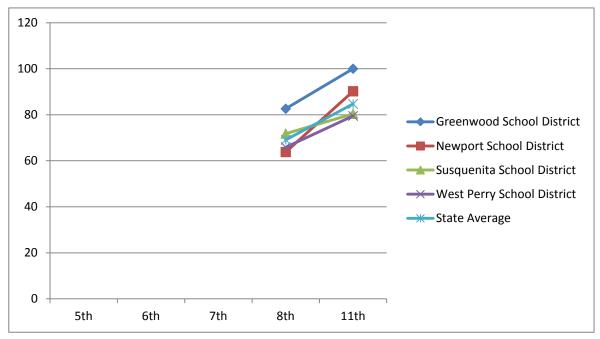

| Math                             | 2001-2002 | 2004-2005 |
|----------------------------------|-----------|-----------|
| Math - Advanced & Proficient     | 8th       | 11th      |
| <b>Greenwood School District</b> | 55.7      | 57.4      |
| Newport School District          | 38.3      | 49.5      |
| Susquenita School District       | 58.3      | 55.3      |
| West Perry School District       | 47.1      | 50.2      |
| State Average                    |           | 50.9      |
|                                  |           | I         |

| 2001-2002 | 2004-2005            |
|-----------|----------------------|
| 8th       | 11th                 |
| 65.6      | 72.2                 |
| 52.9      | 63.4                 |
| 54.3      | 65.1                 |
| 54.4      | 62.5                 |
|           | 65                   |
|           | 65.6<br>52.9<br>54.3 |