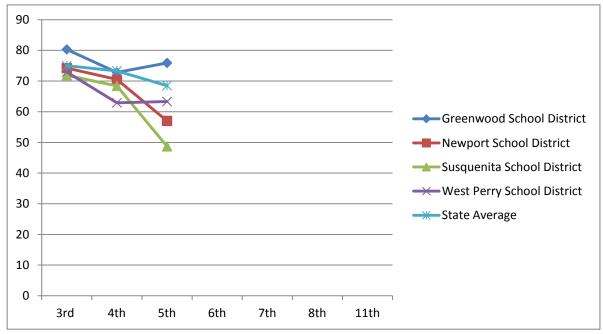

| Math                             | 2005-2006 | 2006-2007 | 2007-2008 | 2008-2009 | 2009-2010 | 2010-2011 | 2013-2014 |
|----------------------------------|-----------|-----------|-----------|-----------|-----------|-----------|-----------|
| Math - Advanced & Proficient     | 3rd       | 4th       | 5th       | 6th       | 7th       | 8th       | 11th      |
| <b>Greenwood School District</b> | 95.0      | 75.9      | 78.9      | 64.8      | 76.4      | 73.6      |           |
| Newport School District          | 88.0      | 85.1      | 58.6      | 67.1      | 79.8      | 68.8      |           |
| Susquenita School District       | 88.0      | 84.1      | 74.2      | 74.4      | 87.8      | 80.4      |           |
| West Perry School District       | 81.0      | 69.1      | 62.5      | 59.4      | 73.3      | 81.2      |           |
| State Average                    | 83.0      | 78.0      | 73.2      | 75.7      | 77.9      | 76.9      |           |

| Reading                          | 2005-2006 | 2006-2007 | 2007-2008 | 2008-2009 | 2009-2010 | 2010-2011 | 2013-2014 |
|----------------------------------|-----------|-----------|-----------|-----------|-----------|-----------|-----------|
| Reading - Advanced & Proficient  | 3rd       | 4th       | 5th       | 6th       | 7th       | 8th       | 11th      |
| <b>Greenwood School District</b> | 61        | 72.4      | 54.4      | 57.4      | 77.2      | 83.6      |           |
| Newport School District          | 80        | 70.3      | 39        | 57.6      | 72.6      | 73.8      |           |
| Susquenita School District       | 73        | 74.8      | 53.3      | 67.2      | 70.4      | 77.9      |           |
| West Perry School District       | 62        | 62        | 51.7      | 57.4      | 66.9      | 82.7      |           |
| State Average                    | 69        | 70.1      | 61.6      | 67.6      | 73.5      | 81.8      |           |