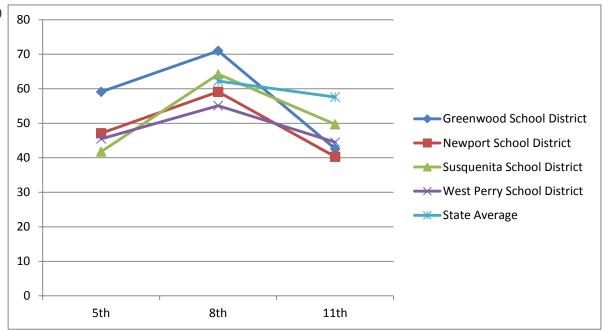

8th

11th

| Math                             | 2001-2002 | 2004-2005 | 2007-2008 |
|----------------------------------|-----------|-----------|-----------|
| Math - Advanced & Proficient     | 5th       | 8th       | 11th      |
| <b>Greenwood School District</b> | 52.3      | 69.1      | 44.6      |
| Newport School District          | 35.5      | 61.8      | 49.5      |
| Susquenita School District       | 39.4      | 62.9      | 50.4      |
| West Perry School District       | 37.9      | 56.2      | 36.3      |
| State Average                    |           | 62.9      | 55.9      |