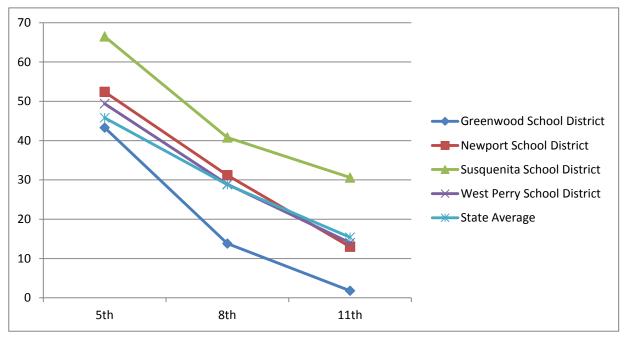

| Math                             | 2001-2002 | 2004-2005 | 2007-2008 |
|----------------------------------|-----------|-----------|-----------|
| Math - Basic & Below Basic       | 5th       | 8th       | 11th      |
| <b>Greenwood School District</b> | 52.8      | 30.9      | 55.3      |
| Newport School District          | 64.6      | 38.2      | 50.5      |
| Susquenita School District       | 60.5      | 37.2      | 49.7      |
| West Perry School District       | 62        | 43.8      | 63.7      |
| State Average                    |           | 37.1      | 44.2      |

| Reading                          | 2001-2002 | 2004-2005 | 2007-2008 |
|----------------------------------|-----------|-----------|-----------|
| Reading - Basic & Below Basic    | 5th       | 8th       | 11th      |
| <b>Greenwood School District</b> | 40.8      | 52.9      | 44.6      |
| Newport School District          | 58.1      | 30        | 41.2      |
| Susquenita School District       | 46.7      | 30        | 31.5      |
| West Perry School District       | 53.9      | 45.6      | 51.6      |
| State Average                    |           | 36        | 35.2      |

#### Class of 2009 Continued

Writing2001-20022004-20052007-2008Writing - Basic & Below Basic5th8th11thGreenwood School District12.5Newport School District5.3Susquenita School District11.7West Perry School District26.9

State Average

14.2

| Science                          | 2001-2002 | 2004-2005 | 2007-2008 |
|----------------------------------|-----------|-----------|-----------|
| Science - Basic & Below Basic    | 5th       | 8th       | 11th      |
| <b>Greenwood School District</b> |           |           | 71.4      |
| Newport School District          |           |           | 65.7      |
| Susquenita School District       |           |           | 60.1      |
| West Perry School District       |           |           | 75        |
| State Average                    |           |           | 64.3      |