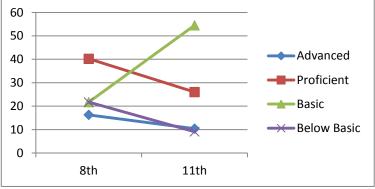

## Writing

| Advanced    | 8.9       | 7.7       |
|-------------|-----------|-----------|
| Proficient  | 60.0      | 64.1      |
| Basic       | 27.8      | 25.6      |
| Below Basic | 3.3       | 2.6       |
|             | 8th       | 11th      |
|             | 2006-2007 | 2009-2010 |