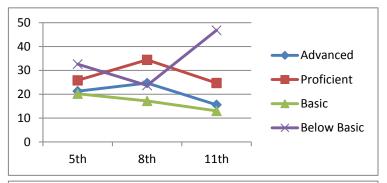

## Reading

| _           |           |           |           |
|-------------|-----------|-----------|-----------|
| Advanced    | 5.5       | 39.1      | 24.7      |
| Proficient  | 36.4      | 30.9      | 34.0      |
| Basic       | 33.6      | 14.5      | 20.6      |
| Below Basic | 24.5      | 15.5      | 20.6      |
|             | 5th       | 8th       | 11th      |
|             | 2001-2002 | 2004-2005 | 2007-2008 |