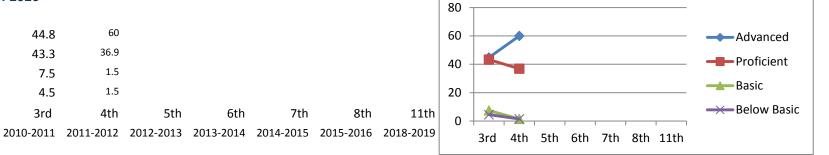

| iviati | M | at | th |
|--------|---|----|----|
|--------|---|----|----|

| Advanced    | 44.8 | 60   |     |     |     |  |
|-------------|------|------|-----|-----|-----|--|
|             | 42.2 | 36.9 |     |     |     |  |
| Proficient  | 43.3 | 30.9 |     |     |     |  |
| Basic       | 7.5  | 1.5  |     |     |     |  |
|             | _    |      |     |     |     |  |
| Below Basic | 4.5  | 1.5  |     |     |     |  |
|             | 3rd  | 4th  | 5th | 6th | 7th |  |
|             |      |      |     |     |     |  |

#### Reading

| Below Basic | 6.0  | 4.6  |  |  |  |
|-------------|------|------|--|--|--|
| Basic       | 13.4 | 23.1 |  |  |  |
| Proficient  | 50.7 | 41.5 |  |  |  |
| Advanced    | 29.9 | 30.8 |  |  |  |