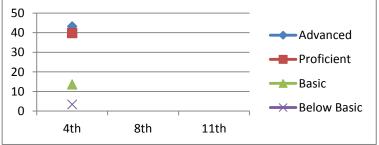

#### Math

| Advanced    | 18.2      |
|-------------|-----------|
| Proficient  | 28.6      |
| Basic       | 27.3      |
| Below Basic | 26.0      |
|             | 11th      |
|             | 2001-2002 |

## Reading

| Advanced    | 11.7      |
|-------------|-----------|
| Proficient  | 49.4      |
| Basic       | 23.4      |
| Below Basic | 15.6      |
|             | 11th      |
|             | 2001-2002 |

# Writing

| Advanced    | 10.5      |
|-------------|-----------|
| Proficient  | 57.9      |
| Basic       | 19.7      |
| Below Basic | 11.8      |
|             | 11th      |
|             | 2001-2002 |

#### Science

Advanced Proficient Basic Below Basic

> 11th 2001-2002