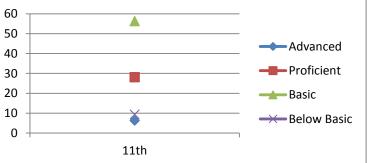

| Advanced    | 6.3       |
|-------------|-----------|
| Proficient  | 28.1      |
| Basic       | 56.3      |
| Below Basic | 9.4       |
|             | 11th      |
|             | 2007-2008 |

|     |    | L |
|-----|----|---|
| IVI | at | n |