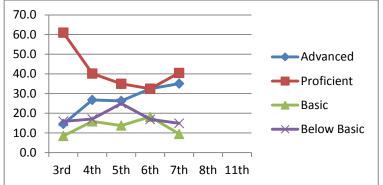

| Advanced    | 21.3      | 24.7      | 15.6      |
|-------------|-----------|-----------|-----------|
| Proficient  | 25.8      | 34.4      | 24.7      |
| Basic       | 20.2      | 17.2      | 13.0      |
| Below Basic | 32.6      | 23.7      | 46.8      |
|             | 5th       | 8th       | 11th      |
|             | 2002-2003 | 2005-2006 | 2008-2009 |

## Reading

| Advanced    | 19.1      | 28.0      | 19.5      |
|-------------|-----------|-----------|-----------|
| Proficient  | 31.5      | 33.3      | 37.7      |
| Basic       | 20.2      | 23.7      | 19.5      |
| Below Basic | 29.2      | 15.1      | 23.4      |
|             | 5th       | 8th       | 11th      |
|             | 2002-2003 | 2005-2006 | 2008-2009 |

## Writing

| Advanced    | 6.8       | 5.4       | 1.5       |
|-------------|-----------|-----------|-----------|
| Proficient  | 31.4      | 58.7      | 43.3      |
| Basic       | 49.2      | 32.6      | 52.2      |
| Below Basic | 12.7      | 3.3       | 3.0       |
|             | 5th       | 8th       | 11th      |
|             | 2002-2003 | 2005-2006 | 2008-2009 |

| Advanced    | 6.4       |
|-------------|-----------|
| Proficient  | 20.5      |
| Basic       | 53.8      |
| Below Basic | 19.2      |
|             | 11th      |
|             | 2008-2009 |

| M | a | t | ŀ |
|---|---|---|---|
|   |   |   |   |