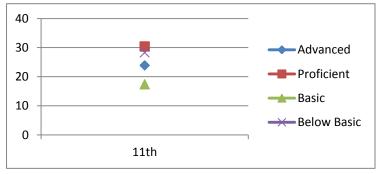

## Reading

| Advanced    | 23.9      |
|-------------|-----------|
| Proficient  | 32.6      |
| Basic       | 18.5      |
| Below Basic | 25.0      |
|             | 11th      |
|             | 2003-2004 |