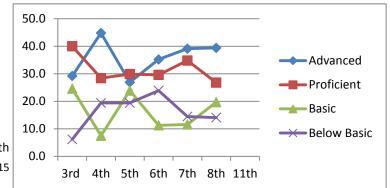

| NΛ  | at | ŀ |
|-----|----|---|
| IVI | dι | ľ |

| Advanced    | 41.0      | 37.9      | 25.7      | 35.7      | 35.6      | 38.8      |           |
|-------------|-----------|-----------|-----------|-----------|-----------|-----------|-----------|
| Proficient  | 37.0      | 38.6      | 32.4      | 25.7      | 31.5      | 31.8      |           |
| Basic       | 29.5      | 11.4      | 27.0      | 17.1      | 23.3      | 8.2       |           |
| Below Basic | 10.5      | 12.1      | 14.9      | 21.4      | 9.6       | 21.2      |           |
|             | 3rd       | 4th       | 5th       | 6th       | 7th       | 8th       | 11th      |
|             | 2004-2005 | 2005-2006 | 2006-2007 | 2007-2008 | 2008-2009 | 2009-2010 | 2012-2013 |

# Reading

| Advanced    | 26.0      | 15.6      | 5.4       | 24.3      | 32.9      | 37.6      |           |  |
|-------------|-----------|-----------|-----------|-----------|-----------|-----------|-----------|--|
| Proficient  | 40.0      | 44.2      | 31.1      | 38.6      | 31.5      | 41.2      |           |  |
| Basic       | 21.0      | 27.3      | 36.5      | 17.1      | 26.0      | 9.4       |           |  |
| Below Basic | 13.0      | 13.0      | 27.0      | 20.0      | 9.6       | 11.8      |           |  |
|             | 3rd       | 4th       | 5th       | 6th       | 7th       | 8th       | 11th      |  |
|             | 2004-2005 | 2005-2006 | 2006-2007 | 2007-2008 | 2008-2009 | 2009-2010 | 2012-2013 |  |