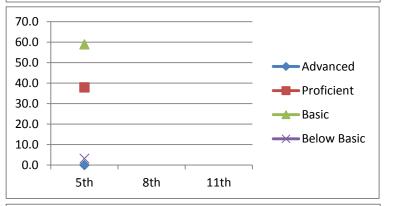

#### Science

| Advanced    | 43.0      |           |           |
|-------------|-----------|-----------|-----------|
| Proficient  | 34.9      |           |           |
| Basic       | 10.5      |           |           |
| Below Basic | 11.6      |           |           |
|             | 4th       | 8th       | 11th      |
|             | 2009-2010 | 2013-2014 | 2016-2017 |