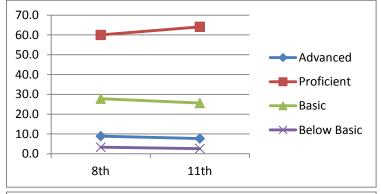

#### Math

| Advanced    | 6.9       | 17.8      |
|-------------|-----------|-----------|
| Proficient  | 31.4      | 31.7      |
| Basic       | 28.4      | 18.8      |
| Below Basic | 33.3      | 31.7      |
|             | 8th       | 11th      |
|             | 2001-2002 | 2004-2005 |

## Reading

| Advanced    | 12.7      | 29.7      |
|-------------|-----------|-----------|
| Proficient  | 40.2      | 33.7      |
| Basic       | 20.6      | 16.8      |
| Below Basic | 26.5      | 19.8      |
|             | 8th       | 11th      |
|             | 2001-2002 | 2004-2005 |