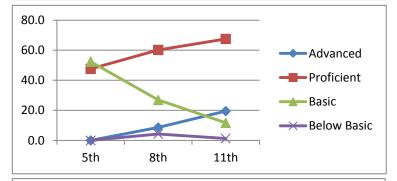

## Writing

| Advanced    | 14.1      |
|-------------|-----------|
| Proficient  | 62.6      |
| Basic       | 12.1      |
| Below Basic | 11.1      |
|             | 11th      |
|             | 2004-2005 |

#### Science

Advanced Proficient Basic Below Basic

8th 11th 2001-2002 2004-2005