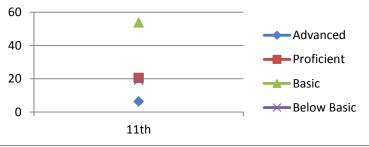

| Advanced    | 6.3       |
|-------------|-----------|
| Proficient  | 28.1      |
| Basic       | 56.3      |
| Below Basic | 9.4       |
|             | 11th      |
|             | 2007-2008 |

|     |    | L |
|-----|----|---|
| IVI | at | n |