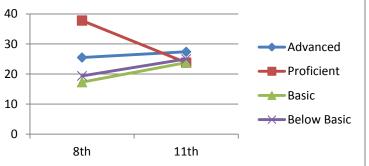

#### Math

| Advanced    | 8.2       | 21.4      |
|-------------|-----------|-----------|
| Proficient  | 35.7      | 25.0      |
| Basic       | 27.6      | 15.5      |
| Below Basic | 28.6      | 38.1      |
|             | 8th       | 11th      |
|             | 2002-2003 | 2005-2006 |