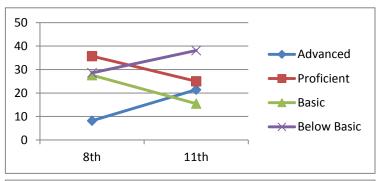

#### Math

| Advanced    | 6.9       | 17.8      |
|-------------|-----------|-----------|
| Proficient  | 31.4      | 31.7      |
| Basic       | 28.4      | 18.8      |
| Below Basic | 33.3      | 31.7      |
|             | 8th       | 11th      |
|             | 2001-2002 | 2004-2005 |