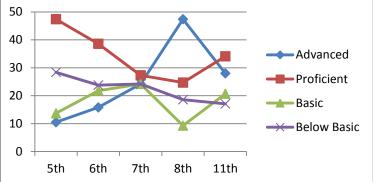

#### Science

Advanced Proficient Basic Below Basic

8th 11th 2003-2004 2006-2007

| NΛ  | at | ŀ |
|-----|----|---|
| IVI | dι | ľ |

| Advanced    | 10.0      | 31.8      | 20.6      |
|-------------|-----------|-----------|-----------|
| Proficient  | 25.5      | 30.0      | 28.9      |
| Basic       | 25.5      | 20.0      | 19.6      |
| Below Basic | 39.1      | 18.2      | 30.9      |
|             | 5th       | 8th       | 11th      |
|             | 2001-2002 | 2004-2005 | 2007-2008 |

## Reading

| _           |           |           |           |
|-------------|-----------|-----------|-----------|
| Advanced    | 5.5       | 39.1      | 24.7      |
| Proficient  | 36.4      | 30.9      | 34.0      |
| Basic       | 33.6      | 14.5      | 20.6      |
| Below Basic | 24.5      | 15.5      | 20.6      |
|             | 5th       | 8th       | 11th      |
|             | 2001-2002 | 2004-2005 | 2007-2008 |