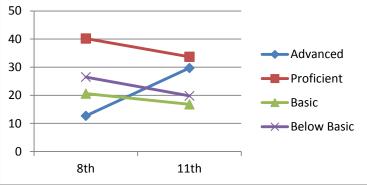

## Reading

| Advanced    | 12.7      | 29.7      |
|-------------|-----------|-----------|
| Proficient  | 40.2      | 33.7      |
| Basic       | 20.6      | 16.8      |
| Below Basic | 26.5      | 19.8      |
|             | 8th       | 11th      |
|             | 2001-2002 | 2004-2005 |