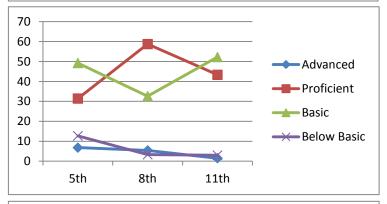

#### Math

| Advanced    | 6.9       | 17.8      |
|-------------|-----------|-----------|
| Proficient  | 31.4      | 31.7      |
| Basic       | 28.4      | 18.8      |
| Below Basic | 33.3      | 31.7      |
|             | 8th       | 11th      |
|             | 2001-2002 | 2004-2005 |

## Reading

| Advanced    | 12.7      | 29.7      |
|-------------|-----------|-----------|
| Proficient  | 40.2      | 33.7      |
| Basic       | 20.6      | 16.8      |
| Below Basic | 26.5      | 19.8      |
|             | 8th       | 11th      |
|             | 2001-2002 | 2004-2005 |