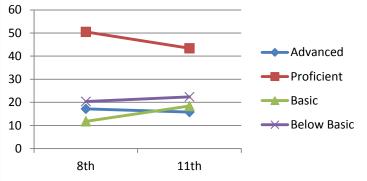

#### Math

| Advanced    | 6.9       | 17.8      |
|-------------|-----------|-----------|
| Proficient  | 31.4      | 31.7      |
| Basic       | 28.4      | 18.8      |
| Below Basic | 33.3      | 31.7      |
|             | 8th       | 11th      |
|             | 2001-2002 | 2004-2005 |

## Reading

| Advanced    | 12.7      | 29.7      |
|-------------|-----------|-----------|
| Proficient  | 40.2      | 33.7      |
| Basic       | 20.6      | 16.8      |
| Below Basic | 26.5      | 19.8      |
|             | 8th       | 11th      |
|             | 2001-2002 | 2004-2005 |