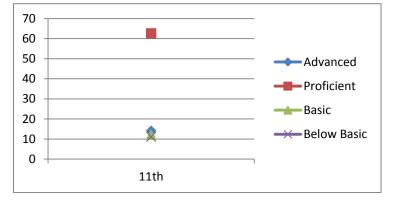

## Writing

| Advanced    | 1.1       |
|-------------|-----------|
| Proficient  | 65.6      |
| Basic       | 17.8      |
| Below Basic | 15.6      |
|             | 11th      |
|             | 2003-2004 |