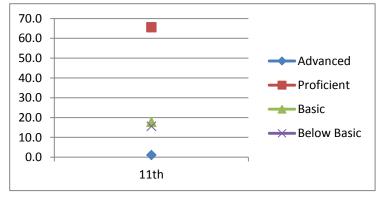

## Writing

| Advanced    | 1.1       |
|-------------|-----------|
| Proficient  | 65.6      |
| Basic       | 17.8      |
| Below Basic | 15.6      |
|             | 11th      |
|             | 2002-2003 |