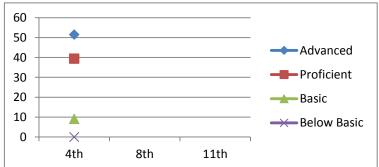

#### Science

| Advanced    | 43.0      |           |           |
|-------------|-----------|-----------|-----------|
| Proficient  | 34.9      |           |           |
| Basic       | 10.5      |           |           |
| Below Basic | 11.6      |           |           |
|             | 4th       | 8th       | 11th      |
|             | 2009-2010 | 2013-2014 | 2016-2017 |