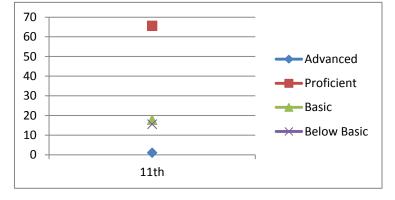

## Writing

| Advanced    | 1.1       |
|-------------|-----------|
| Proficient  | 65.6      |
| Basic       | 17.8      |
| Below Basic | 15.6      |
|             | 11th      |
|             | 2002-2003 |