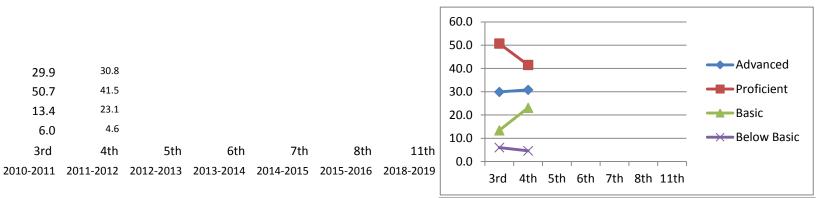

#### Reading

| Below Basic | 6.0  | 4.6  |  |  |  |
|-------------|------|------|--|--|--|
| Basic       | 13.4 | 23.1 |  |  |  |
| Proficient  | 50.7 | 41.5 |  |  |  |
| Advanced    | 29.9 | 30.8 |  |  |  |