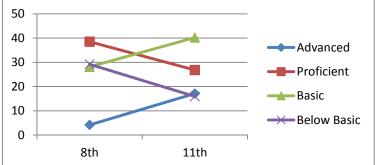

#### Science

Advanced Proficient Basic Below Basic

8th 11th 2003-2004 2006-2007

| NΛ  | at | ŀ |
|-----|----|---|
| IVI | dι | ľ |

| Advanced    | 10.0      | 31.8      | 20.6      |
|-------------|-----------|-----------|-----------|
| Proficient  | 25.5      | 30.0      | 28.9      |
| Basic       | 25.5      | 20.0      | 19.6      |
| Below Basic | 39.1      | 18.2      | 30.9      |
|             | 5th       | 8th       | 11th      |
|             | 2001-2002 | 2004-2005 | 2007-2008 |

## Reading

| _           |           |           |           |
|-------------|-----------|-----------|-----------|
| Advanced    | 5.5       | 39.1      | 24.7      |
| Proficient  | 36.4      | 30.9      | 34.0      |
| Basic       | 33.6      | 14.5      | 20.6      |
| Below Basic | 24.5      | 15.5      | 20.6      |
|             | 5th       | 8th       | 11th      |
|             | 2001-2002 | 2004-2005 | 2007-2008 |