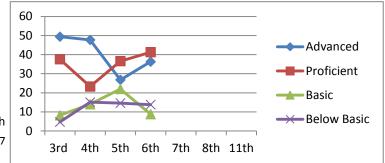

#### Science

Advanced Proficient Basic Below Basic

8th 11th 2001-2002 2004-2005