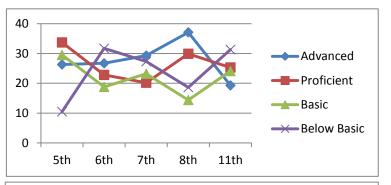

| Advanced    | 26.3      | 26.7      | 29.3      | 37.1      | 19.3      |
|-------------|-----------|-----------|-----------|-----------|-----------|
| Proficient  | 33.7      | 22.8      | 20.2      | 29.9      | 25.3      |
| Basic       | 29.5      | 18.8      | 23.2      | 14.4      | 24.1      |
| Below Basic | 10.5      | 31.7      | 27.3      | 18.6      | 31.3      |
|             | 5th       | 6th       | 7th       | 8th       | 11th      |
|             | 2004-2005 | 2005-2006 | 2006-2007 | 2006-2007 | 2010-2011 |

#### Reading

| Advanced    | 10.5      | 15.8      | 24.2      | 47.4      | 28.0      |
|-------------|-----------|-----------|-----------|-----------|-----------|
| Proficient  | 47.4      | 38.6      | 27.3      | 24.7      | 34.1      |
| Basic       | 13.7      | 21.8      | 24.2      | 9.3       | 20.7      |
| Below Basic | 28.4      | 23.8      | 24.2      | 18.6      | 17.1      |
|             | 5th       | 6th       | 7th       | 8th       | 11th      |
|             | 2004-2005 | 2005-2006 | 2006-2007 | 2006-2007 | 2010-2011 |