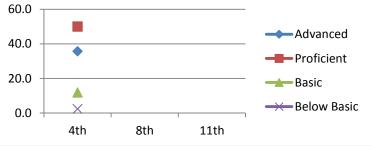

10 | 2010-2011 | 2011-2012 | 2012-2013 | 2015-2016 |



## Writing

| Advanced    | 0.0       |           |           |
|-------------|-----------|-----------|-----------|
| Proficient  | 39.2      |           |           |
| Basic       | 58.2      |           |           |
| Below Basic | 2.5       |           |           |
|             | 5th       | 8th       | 11th      |
|             | 2009-2010 | 2012-2013 | 2015-2016 |



| Advanced    | 35.7      |           |           |
|-------------|-----------|-----------|-----------|
| Proficient  | 50.0      |           |           |
| Basic       | 11.9      |           |           |
| Below Basic | 2.4       |           |           |
|             | 4th       | 8th       | 11th      |
|             | 2008-2009 | 2012-2013 | 2015-2016 |



| M | ath |
|---|-----|
|---|-----|

| Advanced    | 49.4      | 47.7      | 26.8      | 36.3      |           |           |           |
|-------------|-----------|-----------|-----------|-----------|-----------|-----------|-----------|
| Proficient  | 37.6      | 23.3      | 36.6      | 41.3      |           |           |           |
| Basic       | 8.2       | 14.0      | 22.0      | 8.8       |           |           |           |
| Below Basic | 4.7       | 15.1      | 14.6      | 13.8      |           |           |           |
|             | 3rd       | 4th       | 5th       | 6th       | 7th       | 8th       | 11th      |
|             | 2008-2009 | 2009-2010 | 2010-2011 | 2011-2012 | 2012-2013 | 2013-2014 | 2016-2017 |



## Reading

| _           |           |           |