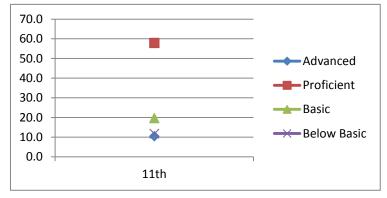

# Writing

| Advanced    | 10.5      |
|-------------|-----------|
| Proficient  | 57.9      |
| Basic       | 19.7      |
| Below Basic | 11.8      |
|             | 11th      |
|             | 2001-2002 |