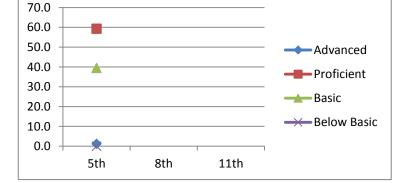

#### Science

| Advanced    | 43.0      |           |           |
|-------------|-----------|-----------|-----------|
| Proficient  | 34.9      |           |           |
| Basic       | 10.5      |           |           |
| Below Basic | 11.6      |           |           |
|             | 4th       | 8th       | 11th      |
|             | 2009-2010 | 2013-2014 | 2016-2017 |