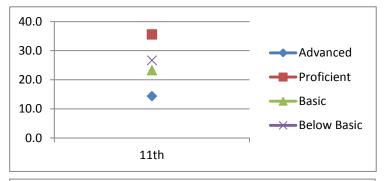

#### Math

| Advanced    | 14.4 |
|-------------|------|
| Proficient  | 35.6 |
| Basic       | 23.3 |
| Below Basic | 26.7 |
|             | 11th |

2002-2003

2002-2003