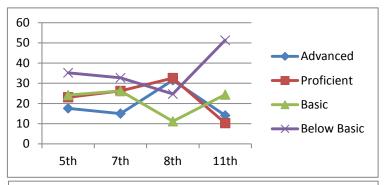

| Advanced    | 17.6      | 15.0      | 31.5      | 14.1      |
|-------------|-----------|-----------|-----------|-----------|
| Proficient  | 23.1      | 26.2      | 32.6      | 10.3      |
| Basic       | 24.2      | 26.2      | 11.2      | 24.4      |
| Below Basic | 35.2      | 32.7      | 24.7      | 51.3      |
|             | 5th       | 7th       | 8th       | 11th      |
|             | 2003-2004 | 2005-2006 | 2006-2007 | 2009-2010 |

## Reading

| Advanced    | 18.7      | 18.7      | 28.4      | 15.4      |
|-------------|-----------|-----------|-----------|-----------|
| Proficient  | 25.3      | 37.4      | 33.0      | 38.5      |
| Basic       | 30.8      | 22.4      | 20.5      | 15.4      |
| Below Basic | 25.3      | 21.5      | 18.2      | 30.8      |
|             | 5th       | 7th       | 8th       | 11th      |
|             | 2003-2004 | 2005-2006 | 2006-2007 | 2009-2010 |