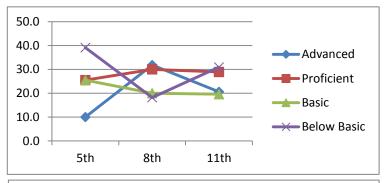

#### Science

Advanced Proficient Basic Below Basic

8th 11th 2003-2004 2006-2007

| NΛ  | at | ŀ |
|-----|----|---|
| IVI | dι | ľ |

| Advanced    | 10.0      | 31.8      | 20.6      |
|-------------|-----------|-----------|-----------|
| Proficient  | 25.5      | 30.0      | 28.9      |
| Basic       | 25.5      | 20.0      | 19.6      |
| Below Basic | 39.1      | 18.2      | 30.9      |
|             | 5th       | 8th       | 11th      |
|             | 2001-2002 | 2004-2005 | 2007-2008 |