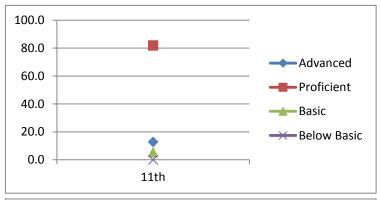

# Writing

| Advanced    | 10.5      |
|-------------|-----------|
| Proficient  | 57.9      |
| Basic       | 19.7      |
| Below Basic | 11.8      |
|             | 11th      |
|             | 2001-2002 |