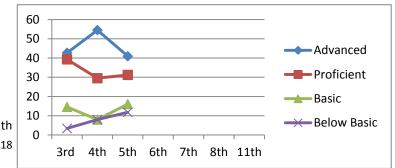

#### Science

Advanced Proficient Basic Below Basic

8th 11th 2003-2004 2006-2007

| NΛ  | at | ŀ |
|-----|----|---|
| IVI | dι | ľ |

| Advanced    | 10.0      | 31.8      | 20.6      |
|-------------|-----------|-----------|-----------|
| Proficient  | 25.5      | 30.0      | 28.9      |
| Basic       | 25.5      | 20.0      | 19.6      |
| Below Basic | 39.1      | 18.2      | 30.9      |
|             | 5th       | 8th       | 11th      |
|             | 2001-2002 | 2004-2005 | 2007-2008 |