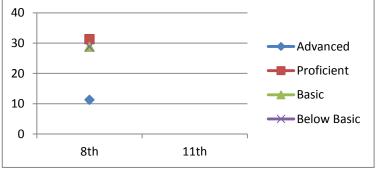

th       | 8th       | 11th      |
|             | 2005-2006 | 2006-2007 | 2007-2008 | 2008-2009 | 2009-2010 | 2010-2011 | 2013-2014 |



#### Writing

| Advanced    | 1.2       | 0.0       |           |
|-------------|-----------|-----------|-----------|
| Proficient  | 45.1      | 72.5      |           |
| Basic       | 53.7      | 25.0      |           |
| Below Basic | 0.0       | 2.5       |           |
|             | 5th       | 8th       | 11th      |
|             | 2007-2008 | 2010-2011 | 2013-2014 |



| Advanced    | 11.3      |           |
|-------------|-----------|-----------|
| Proficient  | 31.3      |           |
| Basic       | 28.8      |           |
| Below Basic | 28.8      |           |
|             | 8th       | 11th      |
|             | 2010-2011 | 2013-2014 |



| Advanced    | 29.2      | 44.8      | 26.9      | 35.2      | 39.1      | 39.4      |           |
|-------------|-----------|-----------|-----------|-----------|-----------|-----------|-----------|
| Proficient  | 40.0      | 28.4      | 29.9      | 29.6      | 34.8      | 26.8      |           |
| Basic       | 24.6      | 7.5       | 23.9      | 11.3      | 11.6      | 19.7      |           |
| Below Basic | 6.2       | 19.4      | 19.4      | 23.9      | 14.5      | 14.1      |           |
|             | 3rd       | 4th       | 5th       | 6th       | 7th       | 8th       | 11th      |
|             | 2006-2007 | 2007-2008 | 2008-2009 | 2009-2010 | 2010-2011 | 2011-2012 | 2014-2015 |



## Reading

| Advanced    | 21.5      | 29.9      | 10.4      | 23.9      | 20.3      | 49.3