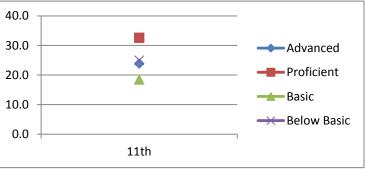

## Reading

| Advanced    | 12.7      | 29.7      |
|-------------|-----------|-----------|
| Proficient  | 40.2      | 33.7      |
| Basic       | 20.6      | 16.8      |
| Below Basic | 26.5      | 19.8      |
|             | 8th       | 11th      |
|             | 2001-2002 | 2004-2005 |