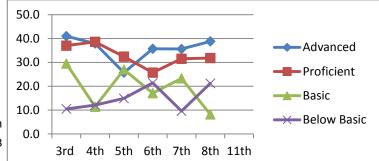

| NΛ  | at | ŀ |
|-----|----|---|
| IVI | dι | ľ |

| Advanced    | 41.0      | 37.9      | 25.7      | 35.7      | 35.6      | 38.8      |           |
|-------------|-----------|-----------|-----------|-----------|-----------|-----------|-----------|
| Proficient  | 37.0      | 38.6      | 32.4      | 25.7      | 31.5      | 31.8      |           |
| Basic       | 29.5      | 11.4      | 27.0      | 17.1      | 23.3      | 8.2       |           |
| Below Basic | 10.5      | 12.1      | 14.9      | 21.4      | 9.6       | 21.2      |           |
|             | 3rd       | 4th       | 5th       | 6th       | 7th       | 8th       | 11th      |
|             | 2004-2005 | 2005-2006 | 2006-2007 | 2007-2008 | 2008-2009 | 2009-2010 | 2012-2013 |

# Reading

| Advanced    | 26.0      | 15.6      | 5.4       | 24.3      | 32.9      | 37.6      |           |  |
|-------------|-----------|-----------|-----------|-----------|-----------|-----------|-----------|--|
| Proficient  | 40.0      | 44.2      | 31.1      | 38.6      | 31.5      | 41.2      |           |  |
| Basic       | 21.0      | 27.3      | 36.5      | 17.1      | 26.0      | 9.4       |           |  |
| Below Basic | 13.0      | 13.0      | 27.0      | 20.0      | 9.6       | 11.8      |           |  |
|             | 3rd       | 4th       | 5th       | 6th       | 7th       | 8th       | 11th      |  |
|             | 2004-2005 | 2005-2006 | 2006-2007 | 2007-2008 | 2008-2009 | 2009-2010 | 2012-2013 |  |