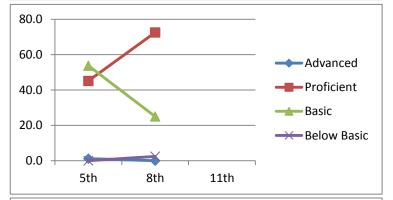

# Writing

| Advanced    | 7.9       | 9.8       |
|-------------|-----------|-----------|
| Proficient  | 60.5      | 79.3      |
| Basic       | 15.8      | 11.0      |
| Below Basic | 15.8      | 0.0       |
|             | 8th       | 11th      |
|             | 2002-2003 | 2005-2006 |