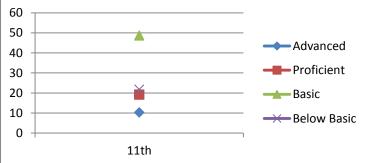

| Advanced    | 6.3       |
|-------------|-----------|
| Proficient  | 28.1      |
| Basic       | 56.3      |
| Below Basic | 9.4       |
|             | 11th      |
|             | 2007-2008 |

|     |    | L |
|-----|----|---|
| IVI | at | n |