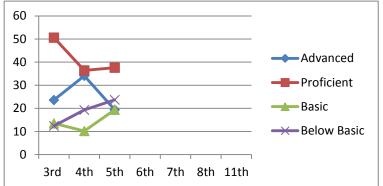

#### Science

Advanced Proficient Basic Below Basic

8th 11th 2001-2002 2004-2005