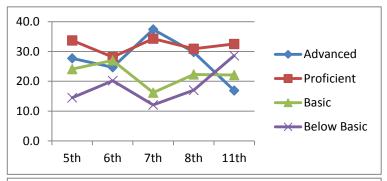

| Advanced    | 17.6      | 15.0      | 31.5      | 14.1      |
|-------------|-----------|-----------|-----------|-----------|
| Proficient  | 23.1      | 26.2      | 32.6      | 10.3      |
| Basic       | 24.2      | 26.2      | 11.2      | 24.4      |
| Below Basic | 35.2      | 32.7      | 24.7      | 51.3      |
|             | 5th       | 7th       | 8th       | 11th      |
|             | 2003-2004 | 2005-2006 | 2006-2007 | 2009-2010 |

## Reading

| Advanced    | 18.7      | 18.7      | 28.4      | 15.4      |
|-------------|-----------|-----------|-----------|-----------|
| Proficient  | 25.3      | 37.4      | 33.0      | 38.5      |
| Basic       | 30.8      | 22.4      | 20.5      | 15.4      |
| Below Basic | 25.3      | 21.5      | 18.2      | 30.8      |
|             | 5th       | 7th       | 8th       | 11th      |
|             | 2003-2004 | 2005-2006 | 2006-2007 | 2009-2010 |