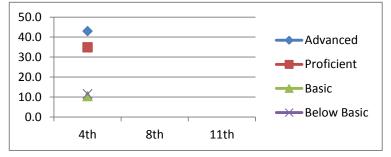

5th       | 6th       | 7th       | 8th       | 11th      |
|             | 2008-2009 | 2009-2010 | 2010-2011 | 2011-2012 | 2012-2013 | 2013-2014 | 2016-2017 |

11th



#### Writing

| Advanced    | 1.2  |     |
|-------------|------|-----|
| Proficient  | 59.3 |     |
| Basic       | 39.5 |     |
| Below Basic | 0.0  |     |
|             | 5th  | 8th |
|             |      |     |



#### Science

| Advanced    | 43.0      |           |           |
|-------------|-----------|-----------|-----------|
| Proficient  | 34.9      |           |           |
| Basic       | 10.5      |           |           |
| Below Basic | 11.6      |           |           |
|             | 4th       | 8th       | 11th      |
|             | 2009-2010 | 2013-2014 | 2016-2017 |

2010-2011 2013-2014 2016-2017



| iviatr |
|--------|
|--------|

| Advanced    | 42.7      | 54.5      | 40.9      |           |           |           |           |
|-------------|-----------|-----------|-----------|-----------|-----------|-----------|-----------|
| Proficient  | 39.3      | 29.5      | 31.2      |           |           |           |           |
| Basic       | 14.6      | 8.0       | 16.1      |           |           |           |           |
| Below Basic | 3.4       | 8.0       | 11.8      |           |           |           |           |
|             | 3rd       | 4th       | 5th       | 6th       | 7th       | 8th       | 11th      |
|             | 2009-2010 | 2010-2011 | 2011-2012 | 2012-2013 | 2013-2014 | 201/-2015 | 2017-2019 |



## Reading

| Advanced    | 23.6      | 34.1      | 19.4