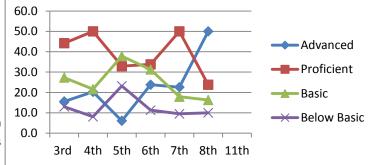

| NΛ  | at | ŀ |
|-----|----|---|
| IVI | dι | ľ |

| Advanced    | 41.0      | 37.9      | 25.7      | 35.7      | 35.6      | 38.8      |           |
|-------------|-----------|-----------|-----------|-----------|-----------|-----------|-----------|
| Proficient  | 37.0      | 38.6      | 32.4      | 25.7      | 31.5      | 31.8      |           |
| Basic       | 29.5      | 11.4      | 27.0      | 17.1      | 23.3      | 8.2       |           |
| Below Basic | 10.5      | 12.1      | 14.9      | 21.4      | 9.6       | 21.2      |           |
|             | 3rd       | 4th       | 5th       | 6th       | 7th       | 8th       | 11th      |
|             | 2004-2005 | 2005-2006 | 2006-2007 | 2007-2008 | 2008-2009 | 2009-2010 | 2012-2013 |

# Advanced Advanced Proficient Basic Below Basic 3rd 4th 5th 6th 7th 8th 11th