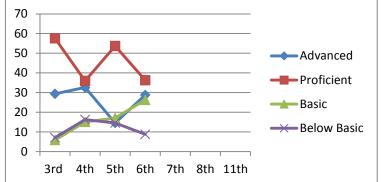

#### Science

Advanced

Proficient

Basic

**Below Basic** 

| 8th       | 11th      |
|-----------|-----------|
| 2002-2003 | 2005-2006 |