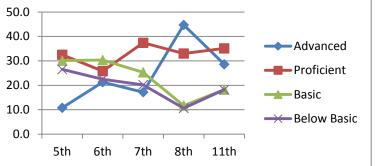

| ΝЛ  | 2 | + | h |
|-----|---|---|---|
| IVI | d | ι | п |

| Advanced    | 27.7      | 24.7      | 37.4      | 29.8      | 16.9      |
|-------------|-----------|-----------|-----------|-----------|-----------|
| Proficient  | 33.7      | 28.1      | 34.3      | 30.9      | 32.5      |
| Basic       | 24.1      | 27.0      | 16.2      | 22.3      | 22.1      |
| Below Basic | 14.5      | 20.2      | 12.1      | 17.0      | 28.6      |
|             | 5th       | 6th       | 7th       | 8th       | 11th      |
|             | 2005-2006 | 2006-2007 | 2007-2008 | 2008-2009 | 2011-2012 |

## Reading

| Advanced    | 10.8      | 21.3      | 17.2      | 44.7      | 28.6      |
|-------------|-----------|-----------|-----------|-----------|-----------|
| Proficient  | 32.5      | 25.8      | 37.4      | 33.0      | 35.1      |
| Basic       | 30.1      | 30.3      | 25.3      | 11.7      | 18.2      |
| Below Basic | 26.5      | 22.5      | 20.2      | 10.6      | 18.2      |
|             | 5th       | 6th       | 7th       | 8th       | 11th      |
|             | 2005-2006 | 2006-2007 | 2007-2008 | 2008-2009 | 2011-2012 |