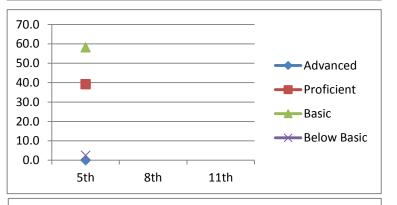

#### Science

| Advanced    | 43.0      |           |           |
|-------------|-----------|-----------|-----------|
| Proficient  | 34.9      |           |           |
| Basic       | 10.5      |           |           |
| Below Basic | 11.6      |           |           |
|             | 4th       | 8th       | 11th      |
|             | 2009-2010 | 2013-2014 | 2016-2017 |