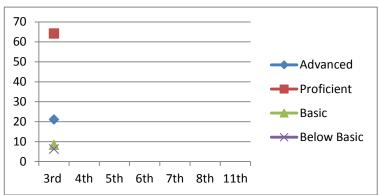

#### Reading

Advanced 21.1 64.2 Proficient 8.4 Basic 6.3 **Below Basic** 

> 3rd 4th 5th 6th 7th 8th 11th

2011-2012 2012-2013 2013-2014 2014-2015 2015-2016 2016-2017 2019-2020