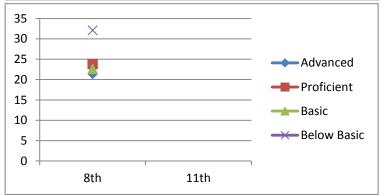

| Advanced    | 6.3       |
|-------------|-----------|
| Proficient  | 28.1      |
| Basic       | 56.3      |
| Below Basic | 9.4       |
|             | 11th      |
|             | 2007-2008 |

|     |    | L |
|-----|----|---|
| IVI | at | n |