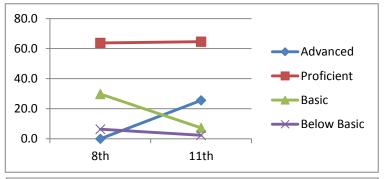

#### Math

| Advanced    | 6.9       | 17.8      |
|-------------|-----------|-----------|
| Proficient  | 31.4      | 31.7      |
| Basic       | 28.4      | 18.8      |
| Below Basic | 33.3      | 31.7      |
|             | 8th       | 11th      |
|             | 2001-2002 | 2004-2005 |

## Reading

| Advanced    | 12.7      | 29.7      |
|-------------|-----------|-----------|
| Proficient  | 40.2      | 33.7      |
| Basic       | 20.6      | 16.8      |
| Below Basic | 26.5      | 19.8      |
|             | 8th       | 11th      |
|             | 2001-2002 | 2004-2005 |