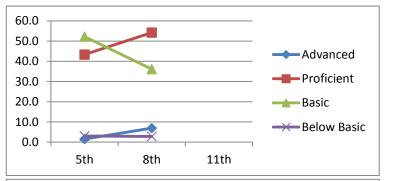

| Advanced    | 21.3      | 24.7      | 15.6      |
|-------------|-----------|-----------|-----------|
| Proficient  | 25.8      | 34.4      | 24.7      |
| Basic       | 20.2      | 17.2      | 13.0      |
| Below Basic | 32.6      | 23.7      | 46.8      |
|             | 5th       | 8th       | 11th      |
|             | 2002-2003 | 2005-2006 | 2008-2009 |