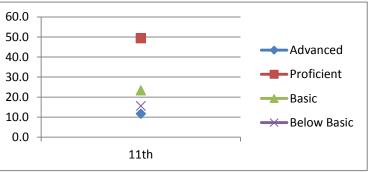

## Reading

| Advanced    | 11.7      |
|-------------|-----------|
| Proficient  | 49.4      |
| Basic       | 23.4      |
| Below Basic | 15.6      |
|             | 11th      |
|             | 2001-2002 |