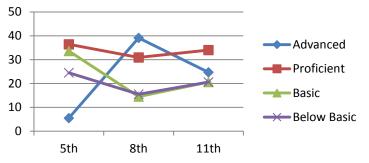

| Advanced    | 21.3      | 24.7      | 15.6      |
|-------------|-----------|-----------|-----------|
| Proficient  | 25.8      | 34.4      | 24.7      |
| Basic       | 20.2      | 17.2      | 13.0      |
| Below Basic | 32.6      | 23.7      | 46.8      |
|             | 5th       | 8th       | 11th      |
|             | 2002-2003 | 2005-2006 | 2008-2009 |