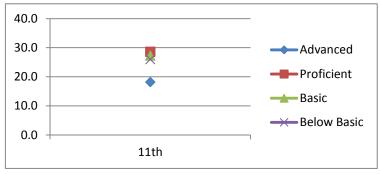

#### Math

| Advanced    | 18.2      |
|-------------|-----------|
| Proficient  | 28.6      |
| Basic       | 27.3      |
| Below Basic | 26.0      |
|             | 11th      |
|             | 2001-2002 |