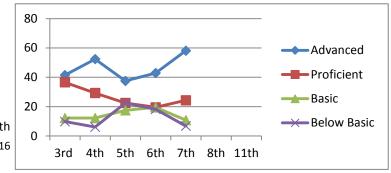

#### Science

Advanced Proficient Basic Below Basic

8th 11th 2003-2004 2006-2007

| NΛ  | at | ŀ |
|-----|----|---|
| IVI | dι | ľ |

| Advanced    | 10.0      | 31.8      | 20.6      |
|-------------|-----------|-----------|-----------|
| Proficient  | 25.5      | 30.0      | 28.9      |
| Basic       | 25.5      | 20.0      | 19.6      |
| Below Basic | 39.1      | 18.2      | 30.9      |
|             | 5th       | 8th       | 11th      |
|             | 2001-2002 | 2004-2005 | 2007-2008 |

## Reading

| _           |           |           |           |
|-------------|-----------|-----------|-----------|
| Advanced    | 5.5       | 39.1      | 24.7      |
| Proficient  | 36.4      | 30.9      | 34.0      |
| Basic       | 33.6      | 14.5      | 20.6      |
| Below Basic | 24.5      | 15.5      | 20.6      |
|             | 5th       | 8th       | 11th      |
|             | 2001-2002 | 2004-2005 | 2007-2008 |

## Writing

| Advanced    | 12.8      |
|-------------|-----------|
| Proficient  | 81.9      |
| Basic       | 5.3       |
| Below Basic | 0.0       |
|             | 11th      |
|             | 2007-2008 |

| Advanced    | 6.3       |
|-------------|-----------|
| Proficient  | 28.1      |
| Basic       | 56.3      |
| Below Basic | 9.4       |
|             | 11th      |
|             | 2007-2008 |

|     |    | L |
|-----|----|---|
| IVI | at | n |