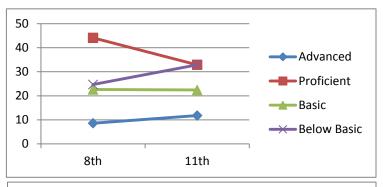

#### Math

| Advanced    | 8.6       | 11.8      |
|-------------|-----------|-----------|
| Proficient  | 44.1      | 32.9      |
| Basic       | 22.6      | 22.4      |
| Below Basic | 24.7      | 32.9      |
|             | 8th       | 11th      |
|             | 2003-2004 | 2006-2007 |