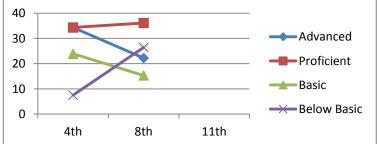

#### Math

| Advanced    | 18.2      |
|-------------|-----------|
| Proficient  | 28.6      |
| Basic       | 27.3      |
| Below Basic | 26.0      |
|             | 11th      |
|             | 2001-2002 |

## Reading

| Advanced    | 11.7      |
|-------------|-----------|
| Proficient  | 49.4      |
| Basic       | 23.4      |
| Below Basic | 15.6      |
|             | 11th      |
|             | 2001-2002 |

# Writing

| Advanced    | 10.5      |
|-------------|-----------|
| Proficient  | 57.9      |
| Basic       | 19.7      |
| Below Basic | 11.8      |
|             | 11th      |
|             | 2001-2002 |

#### Science

Advanced Proficient Basic Below Basic

> 11th 2001-2002