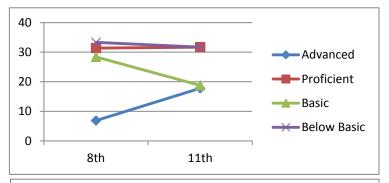

#### Math

| Advanced    | 6.9       | 17.8      |
|-------------|-----------|-----------|
| Proficient  | 31.4      | 31.7      |
| Basic       | 28.4      | 18.8      |
| Below Basic | 33.3      | 31.7      |
|             | 8th       | 11th      |
|             | 2001-2002 | 2004-2005 |