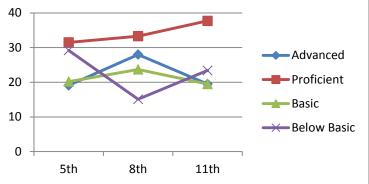

#### Science

Advanced Proficient Basic Below Basic

8th 11th 2003-2004 2006-2007

| NΛ  | at | ŀ |
|-----|----|---|
| IVI | dι | ľ |

| Advanced    | 10.0      | 31.8      | 20.6      |
|-------------|-----------|-----------|-----------|
| Proficient  | 25.5      | 30.0      | 28.9      |
| Basic       | 25.5      | 20.0      | 19.6      |
| Below Basic | 39.1      | 18.2      | 30.9      |
|             | 5th       | 8th       | 11th      |
|             | 2001-2002 | 2004-2005 | 2007-2008 |