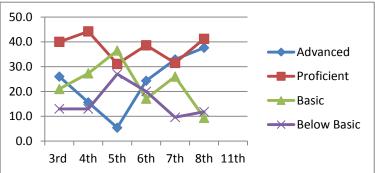

| R A |    | L |
|-----|----|---|
| IVI | dι | ı |

| Advanced    | 24.7      | 47.3      | 22.0      | 32.9      | 53.6      | 31.3      |           |
|-------------|-----------|-----------|-----------|-----------|-----------|-----------|-----------|
| Proficient  | 44.2      | 37.8      | 36.6      | 34.2      | 26.2      | 37.5      |           |
| Basic       | 16.9      | 9.5       | 31.7      | 26.6      | 13.1      | 20.0      |           |
| Below Basic | 14.3      | 5.4       | 9.8       | 6.3       | 7.1       | 11.3      |           |
|             | 3rd       | 4th       | 5th       | 6th       | 7th       | 8th       | 11th      |
|             | 2005-2006 | 2006-2007 | 2007-2008 | 2008-2009 | 2009-2010 | 2010-2011 | 2013-2014 |

# Advanced Advanced Proficient Basic Below Basic 3rd 4th 5th 6th 7th 8th 11th