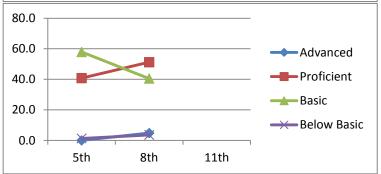

## Writing

| Advanced    | 14.1      |
|-------------|-----------|
| Proficient  | 62.6      |
| Basic       | 12.1      |
| Below Basic | 11.1      |
|             | 11th      |
|             | 2004-2005 |

#### Science

Advanced Proficient Basic Below Basic

8th 11th 2001-2002 2004-2005