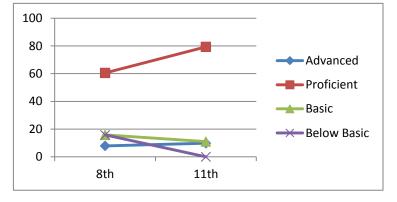

# Writing

| Advanced    | 7.9       | 9.8       |
|-------------|-----------|-----------|
| Proficient  | 60.5      | 79.3      |
| Basic       | 15.8      | 11.0      |
| Below Basic | 15.8      | 0.0       |
|             | 8th       | 11th      |
|             | 2002-2003 | 2005-2006 |