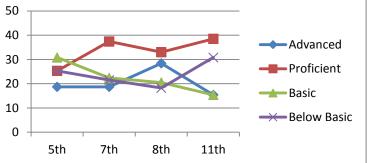

| Advanced    | 21.3      | 24.7      | 15.6      |
|-------------|-----------|-----------|-----------|
| Proficient  | 25.8      | 34.4      | 24.7      |
| Basic       | 20.2      | 17.2      | 13.0      |
| Below Basic | 32.6      | 23.7      | 46.8      |
|             | 5th       | 8th       | 11th      |
|             | 2002-2003 | 2005-2006 | 2008-2009 |

## Reading

| Advanced    | 19.1      | 28.0      | 19.5      |
|-------------|-----------|-----------|-----------|
| Proficient  | 31.5      | 33.3      | 37.7      |
| Basic       | 20.2      | 23.7      | 19.5      |
| Below Basic | 29.2      | 15.1      | 23.4      |
|             | 5th       | 8th       | 11th      |
|             | 2002-2003 | 2005-2006 | 2008-2009 |