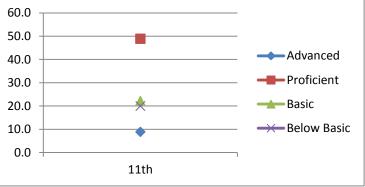

## Reading

| Advanced    | 11.7      |
|-------------|-----------|
| Proficient  | 49.4      |
| Basic       | 23.4      |
| Below Basic | 15.6      |
|             | 11th      |
|             | 2001-2002 |