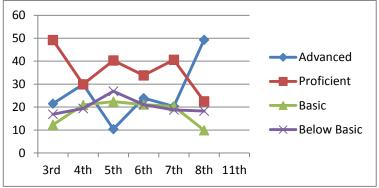

| R A |    | L |
|-----|----|---|
| IVI | dι | ı |

| Advanced    | 24.7      | 47.3      | 22.0      | 32.9      | 53.6      | 31.3      |           |
|-------------|-----------|-----------|-----------|-----------|-----------|-----------|-----------|
| Proficient  | 44.2      | 37.8      | 36.6      | 34.2      | 26.2      | 37.5      |           |
| Basic       | 16.9      | 9.5       | 31.7      | 26.6      | 13.1      | 20.0      |           |
| Below Basic | 14.3      | 5.4       | 9.8       | 6.3       | 7.1       | 11.3      |           |
|             | 3rd       | 4th       | 5th       | 6th       | 7th       | 8th       | 11th      |
|             | 2005-2006 | 2006-2007 | 2007-2008 | 2008-2009 | 2009-2010 | 2010-2011 | 2013-2014 |

# Advanced Advanced Proficient Basic Below Basic 3rd 4th 5th 6th 7th 8th 11th