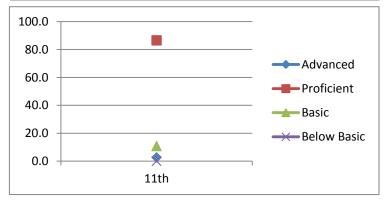

## Writing

| Advanced    | 2.7       |
|-------------|-----------|
| Proficient  | 86.5      |
| Basic       | 10.8      |
| Below Basic | 0.0       |
|             | 11th      |
|             | 2006-2007 |