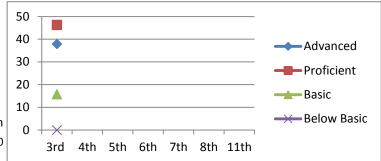

#### Math

37.9 Advanced 46.3 **Proficient** 15.8 Basic 0

**Below Basic** 

3rd 4th 5th 6th 7th 8th 11th

2011-2012 2012-2013 2013-2014 2014-2015 2015-2016 2016-2017 2019-2020