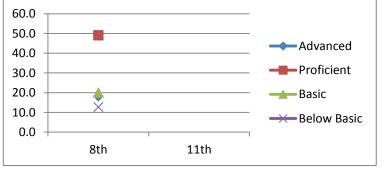

7th       | 8th       | 11th      |
|             | 2005-2006 | 2006-2007 | 2007-2008 | 2008-2009 | 2009-2010 | 2010-2011 | 2013-2014 |



## Writing

| Advanced    | 3.6       | 7.3       |           |
|-------------|-----------|-----------|-----------|
| Proficient  | 60.7      | 76.4      |           |
| Basic       | 35.7      | 16.4      |           |
| Below Basic | 0.0       | 0.0       |           |
|             | 5th       | 8th       | 11th      |
|             | 2007-2008 | 2010-2011 | 2013-2014 |



| Advanced    | 18.2      |           |
|-------------|-----------|-----------|
| Proficient  | 49.1      |           |
| Basic       | 20.0      |           |
| Below Basic | 12.7      |           |
|             | 8th       | 11th      |
|             | 2010-2011 | 2013-2014 |



| R A | -+ | L |
|-----|----|---|
| IVI | aι | r |

| Advanced    | 38.9      | 48.7      | 47.4      | 55.3      | 50.7      | 41.2      |           |
|-------------|-----------|-----------|-----------|-----------|-----------|-----------|-----------|
| Proficient  | 50.0      | 31.6      | 38.2      | 18.4      | 32.4      | 45.6      |           |
| Basic       | 11.1      | 14.5      | 10.5      | 17.1      | 11.3      | 11.8      |           |
| Below Basic | 0.0       | 5.3       | 3.9       | 9.2       | 5.6       | 1.5       |           |
|             | 3rd       | 4th       | 5th       | 6th       | 7th       | 8th       | 11th      |
|             | 2006-2007 | 2007-2008 | 2008-2009 | 2009-2010 | 2010-2011 | 2011-2012 | 2014-2015 |



## Reading

| U           |           |