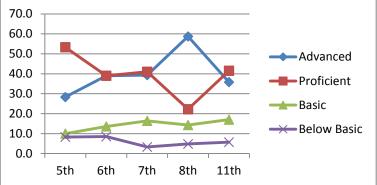

| Advanced    | 25.8      | 32.3      | 11.5      |
|-------------|-----------|-----------|-----------|
| Proficient  | 33.3      | 38.7      | 31.1      |
| Basic       | 22.7      | 16.1      | 37.7      |
| Below Basic | 18.2      | 12.9      | 19.7      |
|             | 5th       | 8th       | 11th      |
|             | 2002-2003 | 2005-2006 | 2008-2009 |

# Reading

| _           |           |           |           |
|-------------|-----------|-----------|-----------|
| Advanced    | 30.3      | 54.8      | 23.0      |
| Proficient  | 39.4      | 27.4      | 36.1      |
| Basic       | 15.2      | 4.8       | 27.9      |
| Below Basic | 15.2      | 12.9      | 13.1      |
|             | 5th       | 8th       | 11th      |
|             | 2002-2003 | 2005-2006 | 2008-2009 |