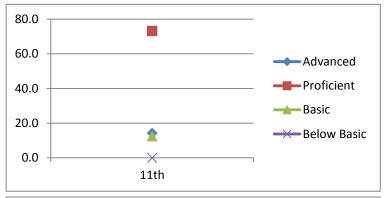

2007-2008 |

# Reading

| Advanced    | 11.3      | 25.0      | 23.2      |
|-------------|-----------|-----------|-----------|
| Proficient  | 47.9      | 22.1      | 32.1      |
| Basic       | 23.9      | 19.1      | 19.6      |
| Below Basic | 16.9      | 33.8      | 25.0      |
|             | 5th       | 8th       | 11th      |
|             | 2001-2002 | 2004-2005 | 2007-2008 |

## Writing

| Advanced    | 14.3      |
|-------------|-----------|
| Proficient  | 73.2      |
| Basic       | 12.5      |
| Below Basic | 0.0       |
|             | 11th      |
|             | 2007-2008 |

| Advanced    | 14.3      |
|-------------|-----------|
| Proficient  | 14.3      |
| Basic       | 50.0      |
| Below Basic | 21.4      |
|             | 11th      |
|             | 2007-2008 |









| 1 | M | la | t | h |
|---|---|----|---|---|
|   | v | a  | L |   |

| Advanced    | 25.8      | 32.3      | 11.5      |
|-------------|-----------|-----------|-----------|
| Proficient  | 33.3      | 38.7      | 31.1      |
| Basic       | 22.7      | 16.1      | 37.7      |
| Below Basic | 18.2      | 12.9      | 19.7      |
|             | 5th       | 8th       | 11th      |
|             | 2002-2003 | 2005-2006 | 2008-2009 |

# Reading

| _           |           |           |           |
|-------------|-----------|-----------|-----------|
| Advanced    | 30.3      | 54.8      | 23.0      |
| Proficient  | 39.4      | 27.4      | 36.1      |
| Basic       | 15.2      | 4.8       | 27.9      |
| Below Basic | 15.2      | 12.9      | 13.1      |
|             | 5th       | 8th