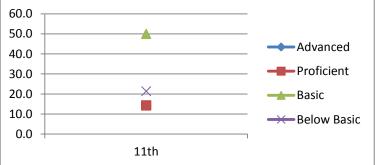

007-2008 |

# Reading

| Advanced    | 11.3      | 25.0      | 23.2      |
|-------------|-----------|-----------|-----------|
| Proficient  | 47.9      | 22.1      | 32.1      |
| Basic       | 23.9      | 19.1      | 19.6      |
| Below Basic | 16.9      | 33.8      | 25.0      |
|             | 5th       | 8th       | 11th      |
|             | 2001-2002 | 2004-2005 | 2007-2008 |

## Writing

| Advanced    | 14.3      |
|-------------|-----------|
| Proficient  | 73.2      |
| Basic       | 12.5      |
| Below Basic | 0.0       |
|             | 11th      |
|             | 2007-2008 |

| Advanced    | 14.3      |
|-------------|-----------|
| Proficient  | 14.3      |
| Basic       | 50.0      |
| Below Basic | 21.4      |
|             | 11th      |
|             | 2007-2008 |









| 1 | M | la | t | h |
|---|---|----|---|---|
|   | v | a  | L |   |

| Advanced    | 25.8      | 32.3      | 11.5      |
|-------------|-----------|-----------|-----------|
| Proficient  | 33.3      | 38.7      | 31.1      |
| Basic       | 22.7      | 16.1      | 37.7      |
| Below Basic | 18.2      | 12.9      | 19.7      |
|             | 5th       | 8th       | 11th      |
|             | 2002-2003 | 2005-2006 | 2008-2009 |

# Reading

| _           |           |           |           |
|-------------|-----------|-----------|-----------|
| Advanced    | 30.3      | 54.8      | 23.0      |
| Proficient  | 39.4      | 27.4      | 36.1      |
| Basic       | 15.2      | 4.8       | 27.9      |
| Below Basic | 15.2      | 12.9      | 13.1      |
|             | 5th       | 8th       |