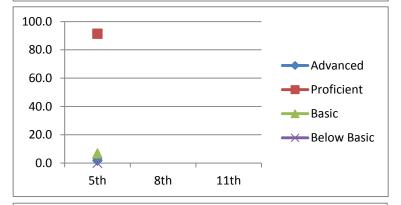

#### Science

61 Advanced 33.9 Proficient 3.4 Basic 1.7 **Below Basic** 

4th 8th 11th 2011-2012 2015-2016 2018-2019