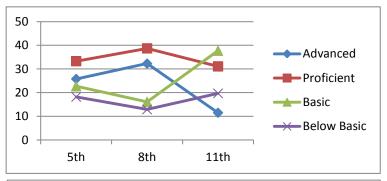

### Science

Advanced
Proficient
Basic
Below Basic

8th 11th 2003-2004 2006-2007

| Math |
|------|
|------|

| Advanced    | 23.1      | 29.4      | 7.1       |
|-------------|-----------|-----------|-----------|
| Proficient  | 29.2      | 39.7      | 37.5      |
| Basic       | 24.6      | 4.4       | 21.4      |
| Below Basic | 28.2      | 26.5      | 33.9      |
|             | 5th       | 8th       | 11th      |
|             | 2001-2002 | 2004-2005 | 2007-2008 |

# Reading

| Advanced    | 11.3      | 25.0      | 23.2      |
|-------------|-----------|-----------|-----------|
| Proficient  | 47.9      | 22.1      | 32.1      |
| Basic       | 23.9      | 19.1      | 19.6      |
| Below Basic | 16.9      | 33.8      | 25.0      |
|             | 5th       | 8th       | 11th      |
|             | 2001-2002 | 2004-2005 | 2007-2008 |