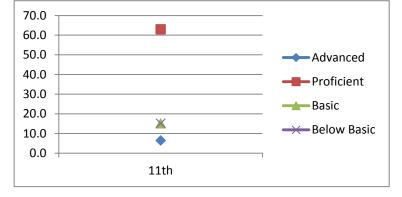

# Writing

| Advanced    | 6.5       |
|-------------|-----------|
| Proficient  | 63.0      |
| Basic       | 15.2      |
| Below Basic | 15.2      |
|             | 11th      |
|             | 2002-2003 |