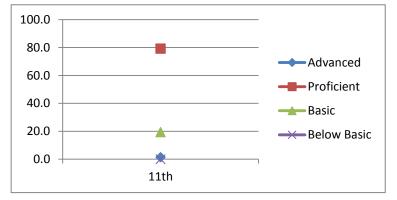

-----------|
| Proficient  | 45.9      | 25.0      |
| Basic       | 16.2      | 34.7      |
| Below Basic | 25.7      | 31.9      |
|             | 8th       | 11th      |
|             | 2003-2004 | 2006-2007 |

# Reading

| Advanced    | 17.6      | 19.4      |
|-------------|-----------|-----------|
| Proficient  | 50.0      | 47.2      |
| Basic       | 17.6      | 15.3      |
| Below Basic | 14.9      | 18.1      |
|             | 8th       | 11th      |
|             | 2003-2004 | 2006-2007 |

# Writing

| Advanced    | 1.4       |
|-------------|-----------|
| Proficient  | 79.2      |
| Basic       | 19.4      |
| Below Basic | 0.0       |
|             | 11th      |
|             | 2006-2007 |

### Science

Advanced
Proficient
Basic
Below Basic

8th 11th 2003-2004 2006-2007







| Math |
|------|
|------|

| Advanced    | 23.1      | 29.4      | 7.1       |
|-------------|-----------|-----------|-----------|
| Proficient  | 29.2      | 39.7      | 37.5      |
| Basic       | 24.6      | 4.4       | 21.4      |
| Below Basic | 28.2      | 26.5      | 33.9      |
|             | 5th       | 8th       | 11th      |
|             | 2001-2002 | 2004-2005 | 2007-2008 |

# Reading

| Advanced    | 11.3      | 25.0      | 23.2      |
|-------------|-----------|-----------|-----------|
| Proficient  | 47.9      | 22.1      | 32.1      |
| Basic       | 23.9      | 19.1      | 19.6      |
| Below Basic | 16.9      | 33.8      | 25.0      |
|             | 5th       | 8th       | 11th      |
|             | 2001-2002 | 2004-2005 | 2007-2008 |

## Writing

| Advanced    | 1