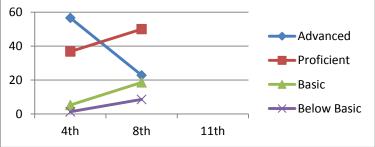

### Math

| Advanced    | 15.5 |
|-------------|------|
| Proficient  | 26.8 |
| Basic       | 29.6 |
| Below Basic | 28.2 |
|             | 11th |

2001-2002

# Reading

| Advanced    | 11.3      |
|-------------|-----------|
| Proficient  | 47.9      |
| Basic       | 23.9      |
| Below Basic | 16.9      |
|             | 11th      |
|             | 2001-2002 |

# Writing

| Advanced    | 10.5      |
|-------------|-----------|
| Proficient  | 57.9      |
| Basic       | 19.7      |
| Below Basic | 11.8      |
|             | 11th      |
|             | 2001-2002 |

### Science

Advanced Proficient Basic Below Basic

> 11th 2001-2002