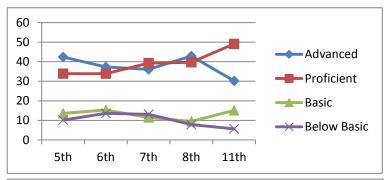

### Science

Advanced
Proficient
Basic
Below Basic

8th 11th 2003-2004 2006-2007

| Math |
|------|
|------|

| Advanced    | 23.1      | 29.4      | 7.1       |
|-------------|-----------|-----------|-----------|
| Proficient  | 29.2      | 39.7      | 37.5      |
| Basic       | 24.6      | 4.4       | 21.4      |
| Below Basic | 28.2      | 26.5      | 33.9      |
|             | 5th       | 8th       | 11th      |
|             | 2001-2002 | 2004-2005 | 2007-2008 |

# Reading

| Advanced    | 11.3      | 25.0      | 23.2      |
|-------------|-----------|-----------|-----------|
| Proficient  | 47.9      | 22.1      | 32.1      |
| Basic       | 23.9      | 19.1      | 19.6      |
| Below Basic | 16.9      | 33.8      | 25.0      |
|             | 5th       | 8th       | 11th      |
|             | 2001-2002 | 2004-2005 | 2007-2008 |