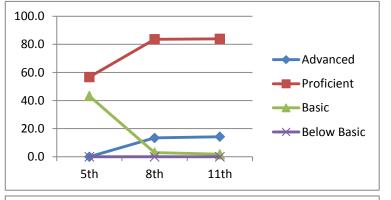

### Math

| Advanced    | 21.3      | 35.2      |
|-------------|-----------|-----------|
| Proficient  | 34.4      | 22.2      |
| Basic       | 23.0      | 16.7      |
| Below Basic | 21.3      | 25.9      |
|             | 8th       | 11th      |
|             | 2001-2002 | 2004-2005 |

# Reading

| Advanced    | 24.6      | 46.3      |
|-------------|-----------|-----------|
| Proficient  | 41.0      | 25.9      |
| Basic       | 11.5      | 13.0      |
| Below Basic | 23.0      | 14.8      |
|             | 8th       | 11th      |
|             | 2001-2002 | 2004-2005 |

# Writing

| Advanced    | 8.9       |
|-------------|-----------|
| Proficient  | 75.0      |
| Basic       | 5.4       |
| Below Basic | 10.7      |
|             | 11th      |
|             | 2004-2005 |

### Science

Advanced Proficient Basic Below Basic

8th 11th 2001-2002 2004-2005

| ſ | ١/ | ı | + | h |
|---|----|---|---|---|
| ı | v  | а | L | п |

| Advanced    | 15.5      | 22.1      |
|-------------|-----------|-----------|
| Proficient  | 43.7      | 26.5      |
| Basic       | 21.1      | 14.7      |
| Below Basic | 19.7      | 36.8      |
|             | 8th       | 11th      |
|             | 2002-2003 | 2005-2006 |