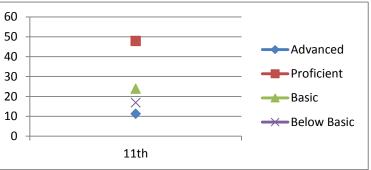

# Reading

| Advanced    | 11.3      |
|-------------|-----------|
| Proficient  | 47.9      |
| Basic       | 23.9      |
| Below Basic | 16.9      |
|             | 11th      |
|             | 2001-2002 |