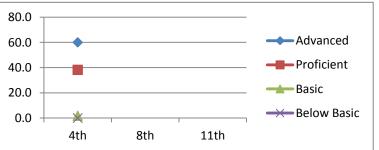

#### Science

61 Advanced 33.9 Proficient 3.4 Basic 1.7 **Below Basic** 

4th 8th 11th 2011-2012 2015-2016 2018-2019