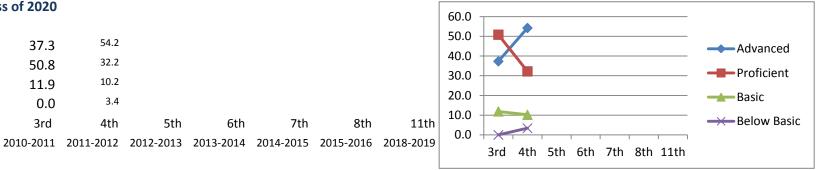

2010-2011 2014-2015 2017-2018

| M   | a | t | h |
|-----|---|---|---|
| IVI | а | L |   |

| Advanced    | 37.3 | 54.2 |     |     |     |     |     |
|-------------|------|------|-----|-----|-----|-----|-----|
| Proficient  | 50.8 | 32.2 |     |     |     |     |     |
| Basic       | 11.9 | 10.2 |     |     |     |     |     |
| Below Basic | 0.0  | 3.4  |     |     |     |     |     |
|             | 3rd  | 4th  | 5th | 6th | 7th | 8th | 111 |

## Reading

|             | 3rd  | 4th  | 5th | 6th | 7th | 8th | 11th |
|-------------|------|------|-----|-----|-----|-----|------|
| Below Basic | 11.9 | 1.8  |     |     |     |     |      |
| Basic       | 16.9 | 17.9 |     |     |     |     |      |
| Proficient  | 39.0 | 44.6 |     |     |     |     |      |
| Advanced    | 32.2 | 35.7 |     |     |     |     |      |