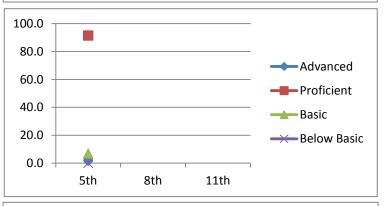

| Advanced    | 14.3      |
|-------------|-----------|
| Proficient  | 14.3      |
| Basic       | 50.0      |
| Below Basic | 21.4      |
|             | 11th      |
|             | 2007-2008 |

| 1 | M | la | t | h |
|---|---|----|---|---|
|   | v | a  | L |   |