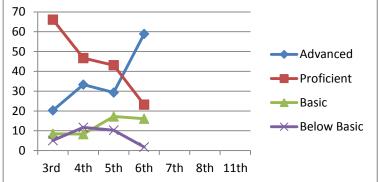

### Science

Advanced
Proficient
Basic
Below Basic

8th 11th 2003-2004 2006-2007

| Math |
|------|
|------|

| Advanced    | 23.1      | 29.4      | 7.1       |
|-------------|-----------|-----------|-----------|
| Proficient  | 29.2      | 39.7      | 37.5      |
| Basic       | 24.6      | 4.4       | 21.4      |
| Below Basic | 28.2      | 26.5      | 33.9      |
|             | 5th       | 8th       | 11th      |
|             | 2001-2002 | 2004-2005 | 2007-2008 |

# Reading

| Advanced    | 11.3      | 25.0      | 23.2      |
|-------------|-----------|-----------|-----------|
| Proficient  | 47.9      | 22.1      | 32.1      |
| Basic       | 23.9      | 19.1      | 19.6      |
| Below Basic | 16.9      | 33.8      | 25.0      |
|             | 5th       | 8th       | 11th      |
|             | 2001-2002 | 2004-2005 | 2007-2008 |