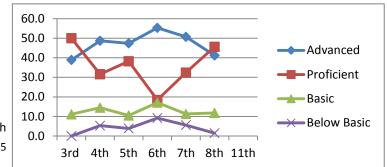

| M   | a | t | h |
|-----|---|---|---|
| IVI | а | L |   |

| Advanced    | 51.0      | 25.5      | 40.0      | 34.4      | 37.5      | 43.6      |           |
|-------------|-----------|-----------|-----------|-----------|-----------|-----------|-----------|
| Proficient  | 25.0      | 43.6      | 35.0      | 26.2      | 39.3      | 40.0      |           |
| Basic       | 20.0      | 18.2      | 18.3      | 19.7      | 17.9      | 7.3       |           |
| Below Basic | 4.0       | 12.7      | 6.7       | 19.7      | 5.4       | 9.1       |           |
|             | 3rd       | 4th       | 5th       | 6th       | 7th       | 8th       | 11th      |
|             | 2004-2005 | 2005-2006 | 2006-2007 | 2007-2008 | 2008-2009 | 2009-2010 | 2012-2013 |