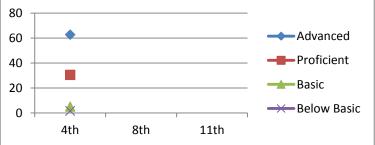

#### Science

61 Advanced 33.9 Proficient 3.4 Basic 1.7 **Below Basic** 

4th 8th 11th 2011-2012 2015-2016 2018-2019