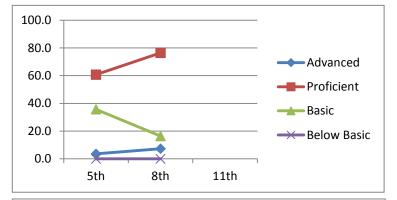

| Advanced    | 14.3      |
|-------------|-----------|
| Proficient  | 14.3      |
| Basic       | 50.0      |
| Below Basic | 21.4      |
|             | 11th      |
|             | 2007-2008 |

| 1 | M | la | t | h |
|---|---|----|---|---|
|   | v | a  | L |   |