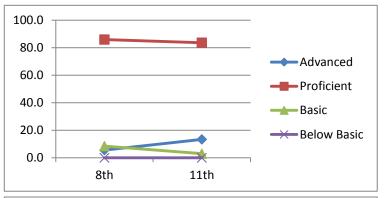

| Advanced    | 17.9      |           |
|-------------|-----------|-----------|
| Proficient  | 33.9      |           |
| Basic       | 35.7      |           |
| Below Basic | 12.5      |           |
|             | 8th       | 11th      |
|             | 2009-2010 | 2012-2013 |