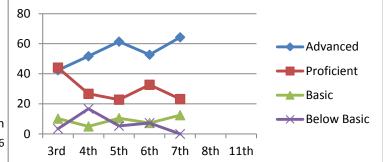

### Science

Advanced
Proficient
Basic
Below Basic

8th 11th 2003-2004 2006-2007

| Math |
|------|
|------|

| Advanced    | 23.1      | 29.4      | 7.1       |
|-------------|-----------|-----------|-----------|
| Proficient  | 29.2      | 39.7      | 37.5      |
| Basic       | 24.6      | 4.4       | 21.4      |
| Below Basic | 28.2      | 26.5      | 33.9      |
|             | 5th       | 8th       | 11th      |
|             | 2001-2002 | 2004-2005 | 2007-2008 |

# Reading

| Advanced    | 11.3      | 25.0      | 23.2      |
|-------------|-----------|-----------|-----------|
| Proficient  | 47.9      | 22.1      | 32.1      |
| Basic       | 23.9      | 19.1      | 19.6      |
| Below Basic | 16.9      | 33.8      | 25.0      |
|             | 5th       | 8th       | 11th      |
|             | 2001-2002 | 2004-2005 | 2007-2008 |

## Writing

| Advanced    | 14.3      |
|-------------|-----------|
| Proficient  | 73.2      |
| Basic       | 12.5      |
| Below Basic | 0.0       |
|             | 11th      |
|             | 2007-2008 |

| Advanced    | 14.3      |
|-------------|-----------|
| Proficient  | 14.3      |
| Basic       | 50.0      |
| Below Basic | 21.4      |
|             | 11th      |
|             | 2007-2008 |

| 1 | M | la | t | h |
|---|---|----|---|---|
|   | v | a  | L |   |