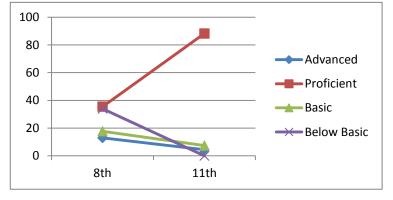

# Writing

| Advanced    | 12.9      | 4.4       |
|-------------|-----------|-----------|
| Proficient  | 35.5      | 88.2      |
| Basic       | 17.7      | 7.4       |
| Below Basic | 33.9      | 0.0       |
|             | 8th       | 11th      |
|             | 2002-2003 | 2005-2006 |