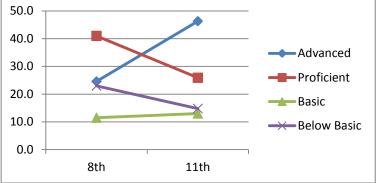

# Reading

| Advanced    | 24.6      | 46.3      |
|-------------|-----------|-----------|
| Proficient  | 41.0      | 25.9      |
| Basic       | 11.5      | 13.0      |
| Below Basic | 23.0      | 14.8      |
|             | 8th       | 11th      |
|             | 2001-2002 | 2004-2005 |