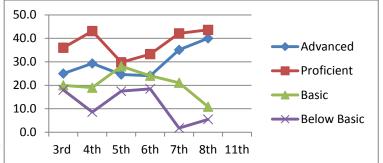

| Advanced    | 25.8      | 32.3      | 11.5      |
|-------------|-----------|-----------|-----------|
| Proficient  | 33.3      | 38.7      | 31.1      |
| Basic       | 22.7      | 16.1      | 37.7      |
| Below Basic | 18.2      | 12.9      | 19.7      |
|             | 5th       | 8th       | 11th      |
|             | 2002-2003 | 2005-2006 | 2008-2009 |

# Reading

| _           |           |           |           |
|-------------|-----------|-----------|-----------|
| Advanced    | 30.3      | 54.8      | 23.0      |
| Proficient  | 39.4      | 27.4      | 36.1      |
| Basic       | 15.2      | 4.8       | 27.9      |
| Below Basic | 15.2      | 12.9      | 13.1      |
|             | 5th       | 8th       | 11th      |
|             | 2002-2003 | 2005-2006 | 2008-2009 |