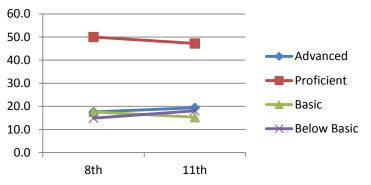

### Math

| Advanced    | 16.7 |
|-------------|------|
| Proficient  | 29.2 |
| Basic       | 22.9 |
| Below Basic | 31.3 |
|             | 11th |

2002-2003