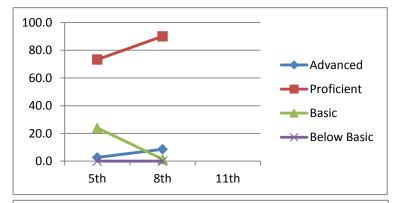

### Science

Advanced Proficient Basic Below Basic

8th 11th 2001-2002 2004-2005

| ſ | ١/ | ı | + | h |
|---|----|---|---|---|
| ı | v  | а | L | п |

| Advanced    | 15.5      | 22.1      |
|-------------|-----------|-----------|
| Proficient  | 43.7      | 26.5      |
| Basic       | 21.1      | 14.7      |
| Below Basic | 19.7      | 36.8      |
|             | 8th       | 11th      |
|             | 2002-2003 | 2005-2006 |