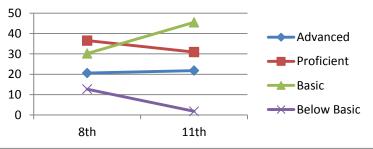

### Math

| Advanced    | 15.5 |
|-------------|------|
| Proficient  | 26.8 |
| Basic       | 29.6 |
| Below Basic | 28.2 |
|             | 11th |

2001-2002

# Reading

| Advanced    | 11.3      |
|-------------|-----------|
| Proficient  | 47.9      |
| Basic       | 23.9      |
| Below Basic | 16.9      |
|             | 11th      |
|             | 2001-2002 |

# Writing

| Advanced    | 10.5      |
|-------------|-----------|
| Proficient  | 57.9      |
| Basic       | 19.7      |
| Below Basic | 11.8      |
|             | 11th      |
|             | 2001-2002 |

### Science

Advanced Proficient Basic Below Basic

> 11th 2001-2002