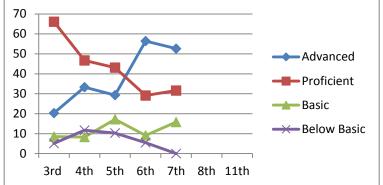

| Advanced    | 25.8      | 32.3      | 11.5      |
|-------------|-----------|-----------|-----------|
| Proficient  | 33.3      | 38.7      | 31.1      |
| Basic       | 22.7      | 16.1      | 37.7      |
| Below Basic | 18.2      | 12.9      | 19.7      |
|             | 5th       | 8th       | 11th      |
|             | 2002-2003 | 2005-2006 | 2008-2009 |

# Reading

| _           |           |           |           |
|-------------|-----------|-----------|-----------|
| Advanced    | 30.3      | 54.8      | 23.0      |
| Proficient  | 39.4      | 27.4      | 36.1      |
| Basic       | 15.2      | 4.8       | 27.9      |
| Below Basic | 15.2      | 12.9      | 13.1      |
|             | 5th       | 8th       | 11th      |
|             | 2002-2003 | 2005-2006 | 2008-2009 |

# Writing

| Advanced    | 12.1      | 1.6       | 2.7       |
|-------------|-----------|-----------|-----------|
| Proficient  | 59.1      | 72.6      | 73.3      |
| Basic       | 21.2      | 25.8      | 24.0      |
| Below Basic | 7.6       | 0.0       | 0.0       |
|             | 5th       | 8th       | 11th      |
|             | 2002-2003 | 2005-2006 | 2008-2009 |

| Advanced    | 11.5      |
|-------------|-----------|
| Proficient  | 29.5      |
| Basic       | 45.9      |
| Below Basic | 13.1      |
|             | 11th      |
|             | 2008-2009 |

| Advanced    | 43.5      | 44.6      | 53.5      | 42.4      |
|-------------|-----------|-----------|-----------|-----------|
| Proficient  | 27.5      | 33.8      | 23.9      | 36.4      |
| Basic       | 15.9      | 9.2       | 12.7      | 15.2      |
| Below Basic | 13.0      | 12.3      | 9.9       | 6.1       |
|             | 5th       | 7th       | 8th       | 11th      |
|             | 2003-2004 | 2005-2006 | 2006-2007 | 2009-2010 |