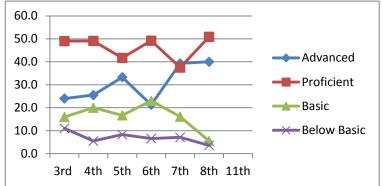

| Advanced    | 25.8      | 32.3      | 11.5      |
|-------------|-----------|-----------|-----------|
| Proficient  | 33.3      | 38.7      | 31.1      |
| Basic       | 22.7      | 16.1      | 37.7      |
| Below Basic | 18.2      | 12.9      | 19.7      |
|             | 5th       | 8th       | 11th      |
|             | 2002-2003 | 2005-2006 | 2008-2009 |

# Reading

| _           |           |           |           |
|-------------|-----------|-----------|-----------|
| Advanced    | 30.3      | 54.8      | 23.0      |
| Proficient  | 39.4      | 27.4      | 36.1      |
| Basic       | 15.2      | 4.8       | 27.9      |
| Below Basic | 15.2      | 12.9      | 13.1      |
|             | 5th       | 8th       | 11th      |
|             | 2002-2003 | 2005-2006 | 2008-2009 |