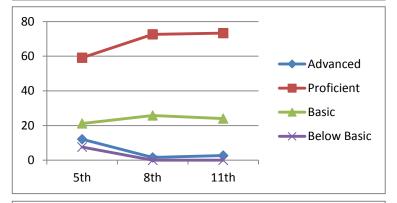

| Advanced    | 11.5      |
|-------------|-----------|
| Proficient  | 29.5      |
| Basic       | 45.9      |
| Below Basic | 13.1      |
|             | 11th      |
|             | 2008-2009 |

| Advanced    | 43.5      | 44.6      | 53.5      | 42.4      |
|-------------|-----------|-----------|-----------|-----------|
| Proficient  | 27.5      | 33.8      | 23.9      | 36.4      |
| Basic       | 15.9      | 9.2       | 12.7      | 15.2      |
| Below Basic | 13.0      | 12.3      | 9.9       | 6.1       |
|             | 5th       | 7th       | 8th       | 11th      |
|             | 2003-2004 | 2005-2006 | 2006-2007 | 2009-2010 |

# Reading

| Advanced    | 57.4      | 53.8      | 52.1      | 47.8      |
|-------------|-----------|-----------|-----------|-----------|
| Proficient  | 19.1      | 29.2      | 28.2      | 25.4      |
| Basic       | 16.2      | 4.6       | 18.3      | 11.9      |
| Below Basic | 7.4       | 12.3      | 1.4       | 14.9      |
|             | 5th       | 7th       | 8th       | 11th      |
|             | 2003-2004 | 2005-2006 | 2006-2007 | 2009-2010 |
|             | 2004      | 2006      | 2007      | 2010      |