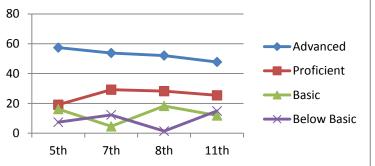

| Advanced    | 11.5      |
|-------------|-----------|
| Proficient  | 29.5      |
| Basic       | 45.9      |
| Below Basic | 13.1      |
|             | 11th      |
|             | 2008-2009 |

| Advanced    | 43.5      | 44.6      | 53.5      | 42.4      |
|-------------|-----------|-----------|-----------|-----------|
| Proficient  | 27.5      | 33.8      | 23.9      | 36.4      |
| Basic       | 15.9      | 9.2       | 12.7      | 15.2      |
| Below Basic | 13.0      | 12.3      | 9.9       | 6.1       |
|             | 5th       | 7th       | 8th       | 11th      |
|             | 2003-2004 | 2005-2006 | 2006-2007 | 2009-2010 |

# Reading

| Advanced    | 57.4      | 53.8      | 52.1      | 47.8      |
|-------------|-----------|-----------|-----------|-----------|
| Proficient  | 19.1      | 29.2      | 28.2      | 25.4      |
| Basic       | 16.2      | 4.6       | 18.3      | 11.9      |
| Below Basic | 7.4       | 12.3      | 1.4       | 14.9      |
|             | 5th       | 7th       | 8th       | 11th      |
|             | 2003-2004 | 2005-2006 | 2006-2007 | 2009-2010 |
|             | 2004      | 2006      | 2007      | 2010      |