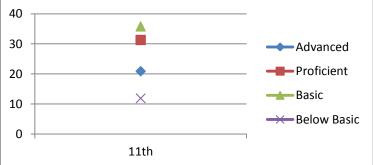

| 12.3      | 1.4       | 14.9      |
|             | 5th       | 7th       | 8th       | 11th      |
|             | 2003-2004 | 2005-2006 | 2006-2007 | 2009-2010 |
|             | 2004      | 2006      | 2007      | 2010      |

# Writing

| Advanced    | 5.6       | 13.4      |
|-------------|-----------|-----------|
| Proficient  | 85.9      | 83.6      |
| Basic       | 8.5       | 3.0       |
| Below Basic | 0.0       | 0.0       |
|             | 8th       | 11th      |
|             | 2006-2007 | 2009-2010 |
|             | 2007      | 2010      |

| Advanced    | 20.9      |
|-------------|-----------|
| Proficient  | 31.3      |
| Basic       | 35.8      |
| Below Basic | 11.9      |
|             | 11th      |
|             | 2009-2010 |
|             | 2010      |









|     | - • | ı. |
|-----|-----|----|
| IVI | aτ  | r  |

| Advanced    | 42.4      | 37.3      | 36.1      | 42.9      | 30.2      |
|-------------|-----------|-----------|-----------|-----------|-----------|
| Proficient  | 33.9      | 33.9      | 39.3      | 39.7      | 49.1      |
| Basic       | 13.6      | 15.3      | 11.5      | 9.5       | 15.1      |
| Below Basic | 10.2      | 13.6      | 13.1      | 7.9       | 5.7       |
|             | 5th       | 6th       | 7th       | 8th       | 11th      |
|             | 2004-2005 | 2005-2006 | 2006-2007 | 2006-2007 | 2010-2011 |

## Reading

| _           |           |           |           |           |           |
|-------------|-----------|-----------|-----------|-----------|-----------|
| Advanced    | 28.3      | 39.0      | 39.