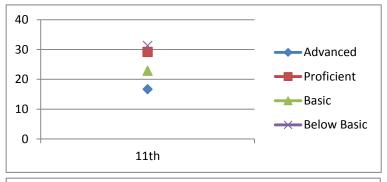

### Math

| Advanced    | 16.7 |
|-------------|------|
| Proficient  | 29.2 |
| Basic       | 22.9 |
| Below Basic | 31.3 |
|             | 11th |

2002-2003