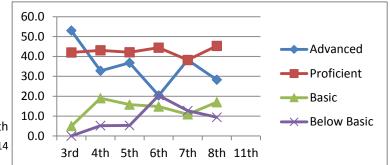

### Science

Advanced
Proficient
Basic
Below Basic

8th 11th 2003-2004 2006-2007

| Math |
|------|
|------|

| Advanced    | 23.1      | 29.4      | 7.1       |
|-------------|-----------|-----------|-----------|
| Proficient  | 29.2      | 39.7      | 37.5      |
| Basic       | 24.6      | 4.4       | 21.4      |
| Below Basic | 28.2      | 26.5      | 33.9      |
|             | 5th       | 8th       | 11th      |
|             | 2001-2002 | 2004-2005 | 2007-2008 |

# Reading

| Advanced    | 11.3      | 25.0      | 23.2      |
|-------------|-----------|-----------|-----------|
| Proficient  | 47.9      | 22.1      | 32.1      |
| Basic       | 23.9      | 19.1      | 19.6      |
| Below Basic | 16.9      | 33.8      | 25.0      |
|             | 5th       | 8th       | 11th      |
|             | 2001-2002 | 2004-2005 | 2007-2008 |