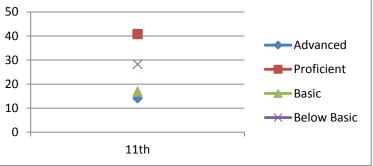

# Reading

| Advanced    | 14.1 |
|-------------|------|
| Proficient  | 40.8 |
| Basic       | 16.9 |
| Below Basic | 28.2 |
|             | 11th |

2003-2004