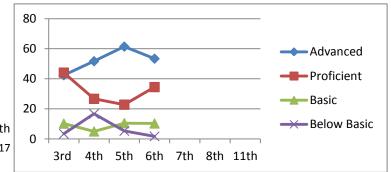

| RЛ  | 21 | h |
|-----|----|---|
| IVI | aι |   |

| Advanced    | 42.4      | 51.7      | 61.4      | 52.7      | 64.3      |           |           |
|-------------|-----------|-----------|-----------|-----------|-----------|-----------|-----------|
| Proficient  | 44.1      | 26.7      | 22.8      | 32.7      | 23.2      |           |           |
| Basic       | 10.2      | 5.0       | 10.5      | 7.3       | 12.5      |           |           |
| Below Basic | 3.4       | 16.7      | 5.3       | 7.3       | 0         |           |           |
|             | 3rd       | 4th       | 5th       | 6th       | 7th       | 8th       | 11th      |
|             | 2007-2008 | 2008-2009 | 2009-2010 | 2010-2011 | 2011-2012 | 2012-2013 | 2015-2016 |

## Reading

| -           |           |           |           |           |           |           |           |
|-------------|-----------|-----------|-----------|-----------|-----------|-----------|-----------|
| Advanced    | 20.3      | 33.3      | 29.3      | 56.4      | 52.6      |           |           |
| Proficient  | 66.1      | 46.7      | 43.1      | 29.1      | 31.6      |           |           |
| Basic       | 8.5       | 8.3       | 17.2      | 9.1       | 15.8      |           |           |
| Below Basic | 5.1       | 11.7      | 10.3      | 5.5       | 0         |           |           |
|             | 3rd       | 4th       | 5th       | 6th       | 7th       | 8th       | 11th      |
|             | 2007-2008 | 2008-2009 | 2009-2010 | 2010-2011 | 2011-2012 | 2012-2013 | 2015-2016 |