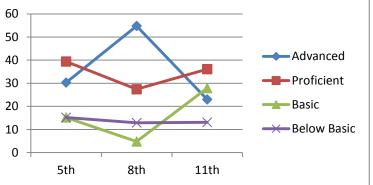

| Advanced    | 25.8      | 32.3      | 11.5      |
|-------------|-----------|-----------|-----------|
| Proficient  | 33.3      | 38.7      | 31.1      |
| Basic       | 22.7      | 16.1      | 37.7      |
| Below Basic | 18.2      | 12.9      | 19.7      |
|             | 5th       | 8th       | 11th      |
|             | 2002-2003 | 2005-2006 | 2008-2009 |

# Reading

| _           |           |           |           |
|-------------|-----------|-----------|-----------|
| Advanced    | 30.3      | 54.8      | 23.0      |
| Proficient  | 39.4      | 27.4      | 36.1      |
| Basic       | 15.2      | 4.8       | 27.9      |
| Below Basic | 15.2      | 12.9      | 13.1      |
|             | 5th       | 8th       | 11th      |
|             | 2002-2003 | 2005-2006 | 2008-2009 |