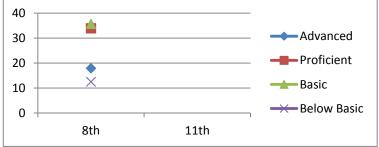

7th       | 8th       | 11th      |
|             | 2004-2005 | 2005-2006 | 2006-2007 | 2007-2008 | 2008-2009 | 2009-2010 | 2012-2013 |



## Writing

| Advanced    | 3.2       | 7.1       |           |
|-------------|-----------|-----------|-----------|
| Proficient  | 71.0      | 85.7      |           |
| Basic       | 25.8      | 7.1       |           |
| Below Basic | 0.0       | 0.0       |           |
|             | 5th       | 8th       | 11th      |
|             | 2006-2007 | 2009-2010 | 2012-2013 |



| Advanced    | 17.9      |           |
|-------------|-----------|-----------|
| Proficient  | 33.9      |           |
| Basic       | 35.7      |           |
| Below Basic | 12.5      |           |
|             | 8th       | 11th      |
|             | 2009-2010 | 2012-2013 |



| ΝЛ  | <b>^+</b> | h |
|-----|-----------|---|
| IVI | aι        |   |

| Advanced    | 53.0      | 32.8      | 36.8      | 20.4      | 38.2      | 28.3      |           |
|-------------|-----------|-----------|-----------|-----------|-----------|-----------|-----------|
| Proficient  | 42.0      | 43.1      | 42.1      | 44.4      | 38.2      | 45.3      |           |
| Basic       | 5.0       | 19.0      | 15.8      | 14.8      | 10.9      | 17.0      |           |
| Below Basic | 0.0       | 5.2       | 5.3       | 20.4      | 12.7      | 9.4       |           |
|             | 3rd       | 4th       | 5th       | 6th       | 7th       | 8th       | 11th      |
|             | 2005-2006 | 2006-2007 | 2007-2008 | 2008-2009 | 2009-2010 | 2010-2011 | 2013-2014 |



## Reading

| U