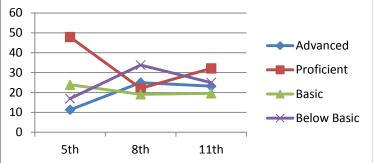

| Advanced    | 25.8      | 32.3      | 11.5      |
|-------------|-----------|-----------|-----------|
| Proficient  | 33.3      | 38.7      | 31.1      |
| Basic       | 22.7      | 16.1      | 37.7      |
| Below Basic | 18.2      | 12.9      | 19.7      |
|             | 5th       | 8th       | 11th      |
|             | 2002-2003 | 2005-2006 | 2008-2009 |

# Reading

| _           |           |           |           |
|-------------|-----------|-----------|-----------|
| Advanced    | 30.3      | 54.8      | 23.0      |
| Proficient  | 39.4      | 27.4      | 36.1      |
| Basic       | 15.2      | 4.8       | 27.9      |
| Below Basic | 15.2      | 12.9      | 13.1      |
|             | 5th       | 8th       | 11th      |
|             | 2002-2003 | 2005-2006 | 2008-2009 |