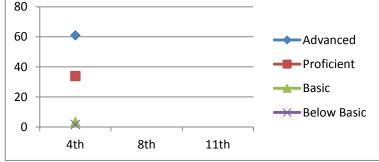

|     |     |
| Basic       | 11.9 | 10.2 |     |     |     |     |     |
| Below Basic | 0.0  | 3.4  |     |     |     |     |     |
|             | 3rd  | 4th  | 5th | 6th | 7th | 8th | 111 |



## Reading

|             | 3rd  | 4th  | 5th | 6th | 7th | 8th | 11th |
|-------------|------|------|-----|-----|-----|-----|------|
| Below Basic | 11.9 | 1.8  |     |     |     |     |      |
| Basic       | 16.9 | 17.9 |     |     |     |     |      |
| Proficient  | 39.0 | 44.6 |     |     |     |     |      |
| Advanced    | 32.2 | 35.7 |     |     |     |     |      |



## Writing

Advanced Proficient Basic

**Below Basic** 

5th 8th 11th 2012-2013 2015-2016 2018-2019

#### Science

61 Advanced 33.9 Proficient 3.4 Basic 1.7 **Below Basic** 

4th 8th 11th 2011-2012 2015-2016 2018-2019





#### Math

54.11 Advanced 42.6 Proficient Basic 3.3 0

**Below Basic** 

3rd 4th 5th 6th 7th 8th 11th 2011-2012 2012-2013 2013-2014 2014-2015 2015-2016 2016-2017 2019-2020



## Reading

Advanced 23 Proficient 67.2 4.9 Basic 4.9 **Below Basic** 

> 3rd 4th 5th 6th 7th 8th 11th 2011-2012 2012-2013 2013-2014 2014-2015 2015-2016 2016-2017 2019-2020



## Writing

Advanced **Proficient** Basic

**Below Basic** 

5th 8th 11th 2013-2014 2016-2017 2019-2020



### Science

Advanced Proficient Basic **Below Basic** 

> 4th 8th 11th 2012-2013 2016-2017 2019-2020