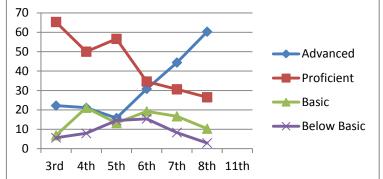

| R A | -+ | L |
|-----|----|---|
| IVI | aι | r |

| Advanced    | 38.9      | 48.7      | 47.4      | 55.3      | 50.7      | 41.2      |           |
|-------------|-----------|-----------|-----------|-----------|-----------|-----------|-----------|
| Proficient  | 50.0      | 31.6      | 38.2      | 18.4      | 32.4      | 45.6      |           |
| Basic       | 11.1      | 14.5      | 10.5      | 17.1      | 11.3      | 11.8      |           |
| Below Basic | 0.0       | 5.3       | 3.9       | 9.2       | 5.6       | 1.5       |           |
|             | 3rd       | 4th       | 5th       | 6th       | 7th       | 8th       | 11th      |
|             | 2006-2007 | 2007-2008 | 2008-2009 | 2009-2010 | 2010-2011 | 2011-2012 | 2014-2015 |