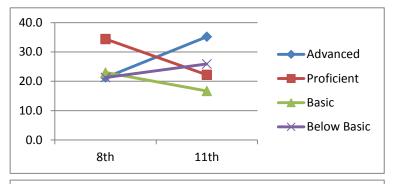

### Math

| Advanced    | 21.3      | 35.2      |
|-------------|-----------|-----------|
| Proficient  | 34.4      | 22.2      |
| Basic       | 23.0      | 16.7      |
| Below Basic | 21.3      | 25.9      |
|             | 8th       | 11th      |
|             | 2001-2002 | 2004-2005 |