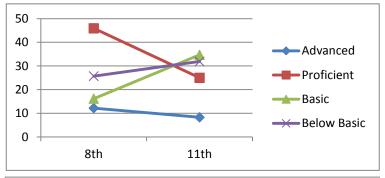

### Math

| Advanced    | 21.3      | 35.2      |
|-------------|-----------|-----------|
| Proficient  | 34.4      | 22.2      |
| Basic       | 23.0      | 16.7      |
| Below Basic | 21.3      | 25.9      |
|             | 8th       | 11th      |
|             | 2001-2002 | 2004-2005 |