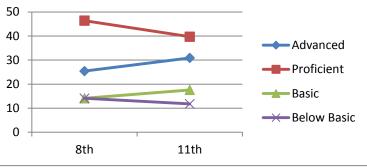

### Math

| Advanced    | 15.5 |
|-------------|------|
| Proficient  | 26.8 |
| Basic       | 29.6 |
| Below Basic | 28.2 |
|             | 11th |

2001-2002