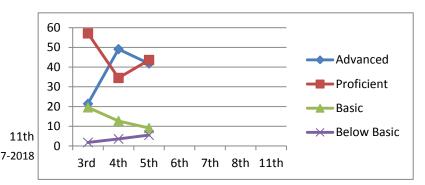

| Greenwood C | class of 2019 |           |           |           |           |           |           |
|-------------|---------------|-----------|-----------|-----------|-----------|-----------|-----------|
| Math        |               |           |           |           |           |           |           |
| Advanced    | 21.4          | 49.1      | 41.8      |           |           |           |           |
| Proficient  | 57.1          | 34.5      | 43.6      |           |           |           |           |
| Basic       | 19.6          | 12.7      | 9.1       |           |           |           |           |
| Below Basic | 1.8           | 3.6       | 5.5       |           |           |           |           |
|             | 3rd           | 4th       | 5th       | 6th       | 7th       | 8th       | 11th      |
|             | 2009-2010     | 2010-2011 | 2011-2012 | 2012-2013 | 2013-2014 | 2014-2015 | 2017-2018 |
|             |               |           |           |           |           |           |           |
| Reading     |               |           |           |           |           |           |           |
| Advanced    | 21.4          | 36.4      | 42.6      |           |           |           |           |
| Proficient  | 58.9          | 36.4      | 33.3      |           |           |           |           |
| Basic       | 12.5          | 20.0      | 13        |           |           |           |           |
| Below Basic | 7.1           | 7.3       | 11.1      |           |           |           |           |
|             | 3rd           | 4th       | 5th       | 6th       | 7th       | 8th       | 11th      |
|             | 2009-2010     | 2010-2011 | 2011-2012 | 2012-2013 | 2013-2014 | 2014-2015 | 2017-2018 |
| Writing     |               |           |           |           |           |           |           |
| Advanced    | 1.8           |           |           |           |           |           |           |
| Proficient  | 82.1          |           |           |           |           |           |           |
| Basic       | 14.3          |           |           |           |           |           |           |
| Below Basic | 1.8           |           |           |           |           |           |           |
| Delow Basic | 5th           | 8th       | 11th      |           |           |           |           |
|             |               | 2014-2015 | 2017-2018 |           |           |           |           |
| Science     |               |           |           |           |           |           |           |
| Advanced    | 60.0          |           |           |           |           |           |           |
| Proficient  | 38.2          |           |           |           |           |           |           |
| Basic       | 1.8           |           |           |           |           |           |           |
| Below Basic | 0.0           |           |           |           |           |           |           |
|             | 4th           | 8th       | 11th      |           |           |           |           |