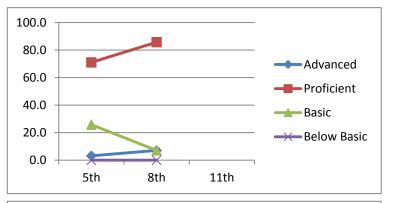

#### Science

61 Advanced 33.9 Proficient 3.4 Basic 1.7 **Below Basic** 

4th 8th 11th 2011-2012 2015-2016 2018-2019