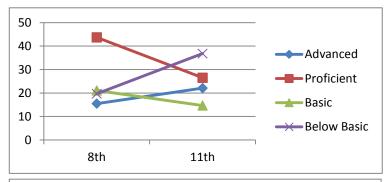

### Math

| Advanced    | 15.5 |
|-------------|------|
| Proficient  | 26.8 |
| Basic       | 29.6 |
| Below Basic | 28.2 |
|             | 11th |

2001-2002