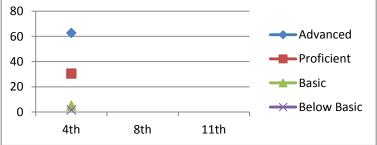

#### Science

61 Advanced 33.9 Proficient 3.4 Basic 1.7 **Below Basic** 

4th 8th 11th 2011-2012 2015-2016 2018-2019