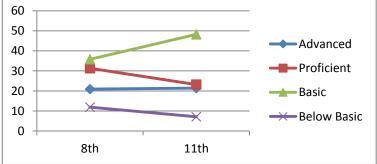

### Science

Advanced Proficient Basic Below Basic

> 11th 2001-2002

### Science

Advanced Proficient Basic **Below Basic** 

11th

2002-2003