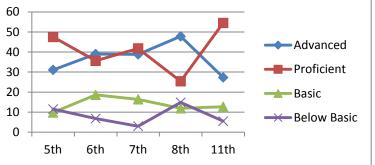

| Advanced    | 11.5      |
|-------------|-----------|
| Proficient  | 29.5      |
| Basic       | 45.9      |
| Below Basic | 13.1      |
|             | 11th      |
|             | 2008-2009 |

| Advanced    | 43.5      | 44.6      | 53.5      | 42.4      |
|-------------|-----------|-----------|-----------|-----------|
| Proficient  | 27.5      | 33.8      | 23.9      | 36.4      |
| Basic       | 15.9      | 9.2       | 12.7      | 15.2      |
| Below Basic | 13.0      | 12.3      | 9.9       | 6.1       |
|             | 5th       | 7th       | 8th       | 11th      |
|             | 2003-2004 | 2005-2006 | 2006-2007 | 2009-2010 |

# Reading

| Advanced    | 57.4      | 53.8      | 52.1      | 47.8      |
|-------------|-----------|-----------|-----------|-----------|
| Proficient  | 19.1      | 29.2      | 28.2      | 25.4      |
| Basic       | 16.2      | 4.6       | 18.3      | 11.9      |
| Below Basic | 7.4       | 12.3      | 1.4       | 14.9      |
|             | 5th       | 7th       | 8th       | 11th      |
|             | 2003-2004 | 2005-2006 | 2006-2007 | 2009-2010 |
|             | 2004      | 2006      | 2007      | 2010      |

# Writing

| Advanced    | 5.6       | 13.4      |
|-------------|-----------|-----------|
| Proficient  | 85.9      | 83.6      |
| Basic       | 8.5       | 3.0       |
| Below Basic | 0.0       | 0.0       |
|             | 8th       | 11th      |
|             | 2006-2007 | 2009-2010 |
|             | 2007      | 2010      |

| Advanced    | 20.9      |
|-------------|-----------|
| Proficient  | 31.3      |
| Basic       | 35.8      |
| Below Basic | 11.9      |
|             | 11th      |
|             | 2009-2010 |
|             | 2010      |