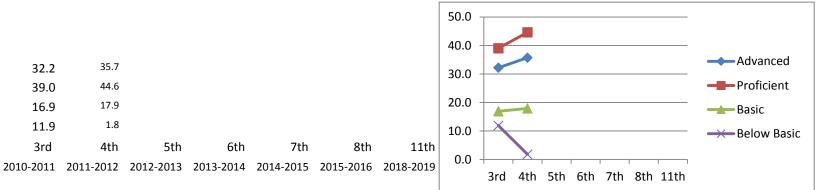

## Reading

|             | 3rd  | 4th  | 5th | 6th | 7th | 8th | 11th |
|-------------|------|------|-----|-----|-----|-----|------|
| Below Basic | 11.9 | 1.8  |     |     |     |     |      |
| Basic       | 16.9 | 17.9 |     |     |     |     |      |
| Proficient  | 39.0 | 44.6 |     |     |     |     |      |
| Advanced    | 32.2 | 35.7 |     |     |     |     |      |