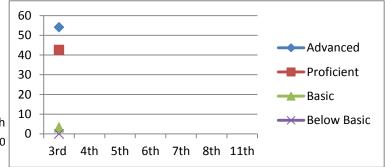

#### Science

61 Advanced 33.9 Proficient 3.4 Basic 1.7 **Below Basic** 

4th 8th 11th 2011-2012 2015-2016 2018-2019