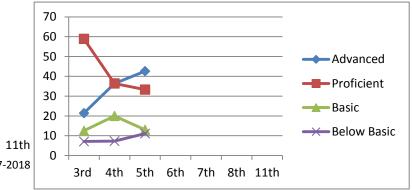

| Greenwood C | class of 2019 |           |           |           |           |           |           |
|-------------|---------------|-----------|-----------|-----------|-----------|-----------|-----------|
| Math        |               |           |           |           |           |           |           |
| Advanced    | 21.4          | 49.1      | 41.8      |           |           |           |           |
| Proficient  | 57.1          | 34.5      | 43.6      |           |           |           |           |
| Basic       | 19.6          | 12.7      | 9.1       |           |           |           |           |
| Below Basic | 1.8           | 3.6       | 5.5       |           |           |           |           |
|             | 3rd           | 4th       | 5th       | 6th       | 7th       | 8th       | 11th      |
|             | 2009-2010     | 2010-2011 | 2011-2012 | 2012-2013 | 2013-2014 | 2014-2015 | 2017-2018 |
|             |               |           |           |           |           |           |           |
| Reading     |               |           |           |           |           |           |           |
| Advanced    | 21.4          | 36.4      | 42.6      |           |           |           |           |
| Proficient  | 58.9          | 36.4      | 33.3      |           |           |           |           |
| Basic       | 12.5          | 20.0      | 13        |           |           |           |           |
| Below Basic | 7.1           | 7.3       | 11.1      |           |           |           |           |
|             | 3rd           | 4th       | 5th       | 6th       | 7th       | 8th       | 11th      |
|             | 2009-2010     | 2010-2011 | 2011-2012 | 2012-2013 | 2013-2014 | 2014-2015 | 2017-2018 |
| Writing     |               |           |           |           |           |           |           |
| Advanced    | 1.8           |           |           |           |           |           |           |
| Proficient  | 82.1          |           |           |           |           |           |           |
| Basic       | 14.3          |           |           |           |           |           |           |
| Below Basic | 1.8           |           |           |           |           |           |           |
| Delow Basic | 5th           | 8th       | 11th      |           |           |           |           |
|             |               | 2014-2015 | 2017-2018 |           |           |           |           |
| Science     |               |           |           |           |           |           |           |
| Advanced    | 60.0          |           |           |           |           |           |           |
| Proficient  | 38.2          |           |           |           |           |           |           |
| Basic       | 1.8           |           |           |           |           |           |           |
| Below Basic | 0.0           |           |           |           |           |           |           |
|             | 4th           | 8th       | 11th      |           |           |           |           |