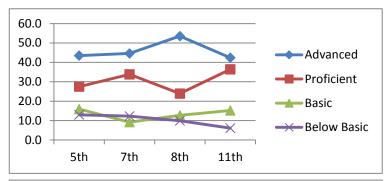

### Science

Advanced
Proficient
Basic
Below Basic

8th 11th 2003-2004 2006-2007

| Math |
|------|
|------|

| Advanced    | 23.1      | 29.4      | 7.1       |
|-------------|-----------|-----------|-----------|
| Proficient  | 29.2      | 39.7      | 37.5      |
| Basic       | 24.6      | 4.4       | 21.4      |
| Below Basic | 28.2      | 26.5      | 33.9      |
|             | 5th       | 8th       | 11th      |
|             | 2001-2002 | 2004-2005 | 2007-2008 |

# Reading

| Advanced    | 11.3      | 25.0      | 23.2      |
|-------------|-----------|-----------|-----------|
| Proficient  | 47.9      | 22.1      | 32.1      |
| Basic       | 23.9      | 19.1      | 19.6      |
| Below Basic | 16.9      | 33.8      | 25.0      |
|             | 5th       | 8th       | 11th      |
|             | 2001-2002 | 2004-2005 | 2007-2008 |