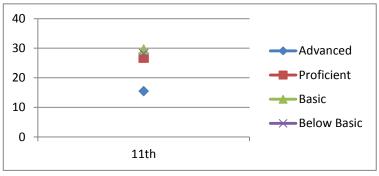

### Math

| Advanced    | 15.5 |
|-------------|------|
| Proficient  | 26.8 |
| Basic       | 29.6 |
| Below Basic | 28.2 |
|             | 11th |

2001-2002