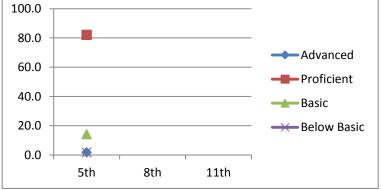

| Advanced    | 11.5      |
|-------------|-----------|
| Proficient  | 29.5      |
| Basic       | 45.9      |
| Below Basic | 13.1      |
|             | 11th      |
|             | 2008-2009 |

| Advanced    | 43.5      | 44.6      | 53.5      | 42.4      |
|-------------|-----------|-----------|-----------|-----------|
| Proficient  | 27.5      | 33.8      | 23.9      | 36.4      |
| Basic       | 15.9      | 9.2       | 12.7      | 15.2      |
| Below Basic | 13.0      | 12.3      | 9.9       | 6.1       |
|             | 5th       | 7th       | 8th       | 11th      |
|             | 2003-2004 | 2005-2006 | 2006-2007 | 2009-2010 |