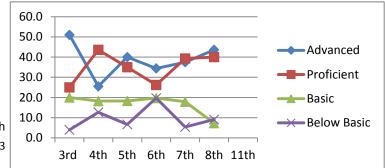

### Science

Advanced
Proficient
Basic
Below Basic

8th 11th 2003-2004 2006-2007

| Math |
|------|
|------|

| Advanced    | 23.1      | 29.4      | 7.1       |
|-------------|-----------|-----------|-----------|
| Proficient  | 29.2      | 39.7      | 37.5      |
| Basic       | 24.6      | 4.4       | 21.4      |
| Below Basic | 28.2      | 26.5      | 33.9      |
|             | 5th       | 8th       | 11th      |
|             | 2001-2002 | 2004-2005 | 2007-2008 |

# Reading

| Advanced    | 11.3      | 25.0      | 23.2      |
|-------------|-----------|-----------|-----------|
| Proficient  | 47.9      | 22.1      | 32.1      |
| Basic       | 23.9      | 19.1      | 19.6      |
| Below Basic | 16.9      | 33.8      | 25.0      |
|             | 5th       | 8th       | 11th      |
|             | 2001-2002 | 2004-2005 | 2007-2008 |