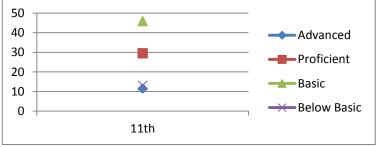

36.1      |
| Basic       | 15.2      | 4.8       | 27.9      |
| Below Basic | 15.2      | 12.9      | 13.1      |
|             | 5th       | 8th       | 11th      |
|             | 2002-2003 | 2005-2006 | 2008-2009 |

# Writing

| Advanced    | 12.1      | 1.6       | 2.7       |
|-------------|-----------|-----------|-----------|
| Proficient  | 59.1      | 72.6      | 73.3      |
| Basic       | 21.2      | 25.8      | 24.0      |
| Below Basic | 7.6       | 0.0       | 0.0       |
|             | 5th       | 8th       | 11th      |
|             | 2002-2003 | 2005-2006 | 2008-2009 |

| Advanced    | 11.5      |
|-------------|-----------|
| Proficient  | 29.5      |
| Basic       | 45.9      |
| Below Basic | 13.1      |
|             | 11th      |
|             | 2008-2009 |









| Advanced    | 43.5      | 44.6      | 53.5      | 42.4      |
|-------------|-----------|-----------|-----------|-----------|
| Proficient  | 27.5      | 33.8      | 23.9      | 36.4      |
| Basic       | 15.9      | 9.2       | 12.7      | 15.2      |
| Below Basic | 13.0      | 12.3      | 9.9       | 6.1       |
|             | 5th       | 7th       | 8th       | 11th      |
|             | 2003-2004 | 2005-2006 | 2006-2007 | 2009-2010 |

# Reading

| Advanced    | 57.4      | 53.8      | 52.1      | 47.8      |
|-------------|-----------|-----------|-----------|-----------|
| Proficient  | 19.1      | 29.2      | 28.2      | 25.4      |
| Basic       | 16.2      | 4.6       | 18.3      | 11.9      |
| Below Basic | 7.4       | 12.3      | 1.4       | 14.9      |
|             | 5t