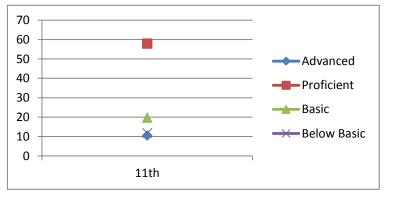

# Writing

| Advanced    | 10.5      |
|-------------|-----------|
| Proficient  | 57.9      |
| Basic       | 19.7      |
| Below Basic | 11.8      |
|             | 11th      |
|             | 2001-2002 |