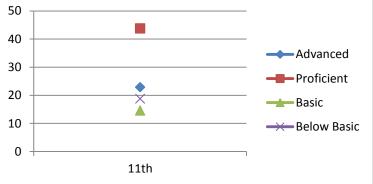

### Math

| Advanced    | 15.5 |
|-------------|------|
| Proficient  | 26.8 |
| Basic       | 29.6 |
| Below Basic | 28.2 |
|             | 11th |

2001-2002