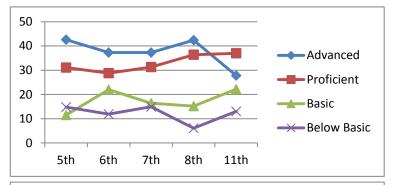

### Science

Advanced
Proficient
Basic
Below Basic

8th 11th 2003-2004 2006-2007

| Math |
|------|
|------|

| Advanced    | 23.1      | 29.4      | 7.1       |
|-------------|-----------|-----------|-----------|
| Proficient  | 29.2      | 39.7      | 37.5      |
| Basic       | 24.6      | 4.4       | 21.4      |
| Below Basic | 28.2      | 26.5      | 33.9      |
|             | 5th       | 8th       | 11th      |
|             | 2001-2002 | 2004-2005 | 2007-2008 |

# Reading

| Advanced    | 11.3      | 25.0      | 23.2      |
|-------------|-----------|-----------|-----------|
| Proficient  | 47.9      | 22.1      | 32.1      |
| Basic       | 23.9      | 19.1      | 19.6      |
| Below Basic | 16.9      | 33.8      | 25.0      |
|             | 5th       | 8th       | 11th      |
|             | 2001-2002 | 2004-2005 | 2007-2008 |

## Writing

| Advanced    | 14.3      |
|-------------|-----------|
| Proficient  | 73.2      |
| Basic       | 12.5      |
| Below Basic | 0.0       |
|             | 11th      |
|             | 2007-2008 |

| Advanced    | 14.3      |
|-------------|-----------|
| Proficient  | 14.3      |
| Basic       | 50.0      |
| Below Basic | 21.4      |
|             | 11th      |
|             | 2007-2008 |

| 1 | M | la | t | h |
|---|---|----|---|---|
|   | v | a  | L |   |