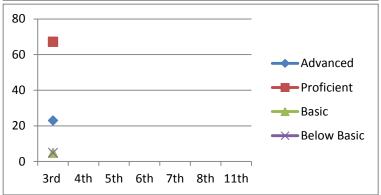

### Science

Advanced Proficient Basic **Below Basic** 

> 4th 8th 11th 2012-2013 2016-2017 2019-2020