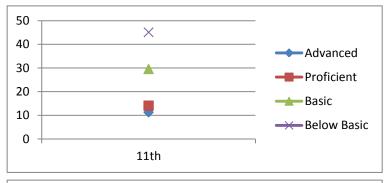

### Math

| Advanced    | 11.3 |
|-------------|------|
| Proficient  | 14.1 |
| Basic       | 29.6 |
| Below Basic | 45.1 |
|             | 11th |

2003-2004