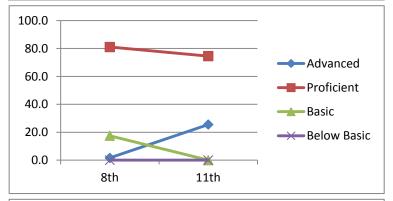

| Advanced    | 11.5      |
|-------------|-----------|
| Proficient  | 29.5      |
| Basic       | 45.9      |
| Below Basic | 13.1      |
|             | 11th      |
|             | 2008-2009 |

| Advanced    | 43.5      | 44.6      | 53.5      | 42.4      |
|-------------|-----------|-----------|-----------|-----------|
| Proficient  | 27.5      | 33.8      | 23.9      | 36.4      |
| Basic       | 15.9      | 9.2       | 12.7      | 15.2      |
| Below Basic | 13.0      | 12.3      | 9.9       | 6.1       |
|             | 5th       | 7th       | 8th       | 11th      |
|             | 2003-2004 | 2005-2006 | 2006-2007 | 2009-2010 |