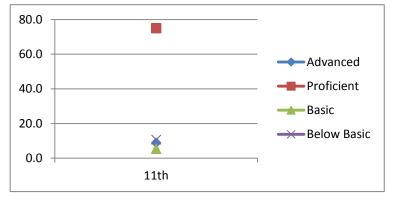

# Writing

| Advanced    | 8.9       |
|-------------|-----------|
| Proficient  | 75.0      |
| Basic       | 5.4       |
| Below Basic | 10.7      |
|             | 11th      |
|             | 2004-2005 |