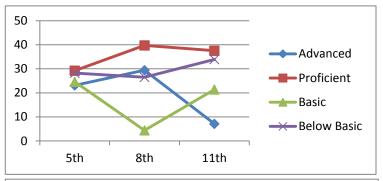

### Science

Advanced
Proficient
Basic
Below Basic

8th 11th 2003-2004 2006-2007

| Math |
|------|
|------|

| Advanced    | 23.1      | 29.4      | 7.1       |
|-------------|-----------|-----------|-----------|
| Proficient  | 29.2      | 39.7      | 37.5      |
| Basic       | 24.6      | 4.4       | 21.4      |
| Below Basic | 28.2      | 26.5      | 33.9      |
|             | 5th       | 8th       | 11th      |
|             | 2001-2002 | 2004-2005 | 2007-2008 |

# Reading

| Advanced    | 11.3      | 25.0      | 23.2      |
|-------------|-----------|-----------|-----------|
| Proficient  | 47.9      | 22.1      | 32.1      |
| Basic       | 23.9      | 19.1      | 19.6      |
| Below Basic | 16.9      | 33.8      | 25.0      |
|             | 5th       | 8th       | 11th      |
|             | 2001-2002 | 2004-2005 | 2007-2008 |